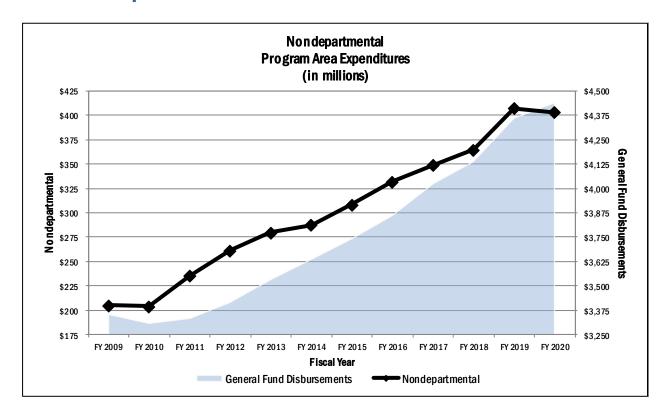

| FY 2018       | FY 2019       | FY 2019       | FY 2020       |
|--------------------------------------------------------|---------------|---------------|---------------|---------------|
| Category                                               | Actual        | Adopted       | Revised       | Advertised    |
| Unclassified Administrative Expenses (Nondepartmental) | \$195,045     | \$1,973,787   | \$12,950,526  | \$200,000     |
| Employee Benefits                                      | 364,459,919   | 391,310,083   | 394,352,516   | 402,972,072   |
| Total Expenditures                                     | \$364,654,964 | \$393,283,870 | \$407,303,042 | \$403,172,072 |

## **Nondepartmental Program Area Summary**

### **Trends in Expenditures**