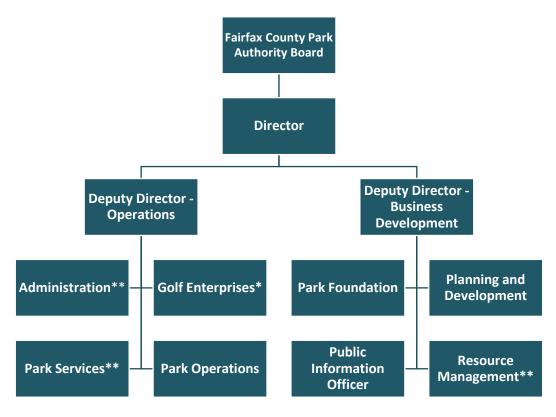

## Organizational Chart

<sup>\*</sup> Denotes Cost Centers that are only in Fund 80000, Park Revenue and Operating.

<sup>\*\*</sup>Denotes Cost Centers that are included in both the General Fund and Fund 80000, Park Revenue and Operating.