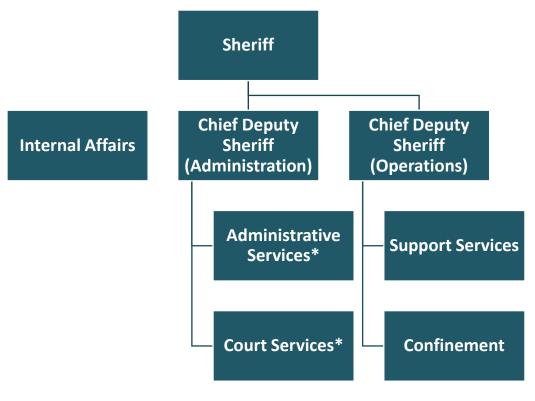

## Organizational Chart

<sup>\*</sup>Judicial Administration Program Area of the Office of the Sheriff

Information on the entire Office of the Sheriff, including the Judicial Administration Program Area, can be found in the Public Safety section of Volume 1.