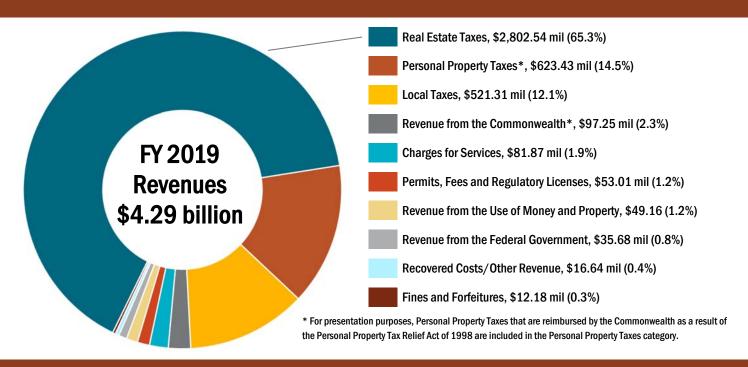

# **Community Development**

 Priorities funded include Metro, Fairfax First Initiative, Fairfax Connector and Virginia Railway Express (VRE) requirements, increased support for Parks

#### **Cost of County Operations/Reductions & Savings**

- Priorities funded include service enhancements in Tax Administration, IT software support, basic requirements for facility costs
- Also includes reductions based on trends in Personnel Services and Operating Expenses in several agencies





#### Reserves

- 10% of FY 2019 disbursement increases held in reserve
- Total reserves estimated at 8.19% of General Fund disbursements in FY 2019 (of 10% Target)
- Revenue Stabilization expected to be fully funded at 5% in FY 2019

# The General Fund in the FY 2019 Advertised Budget

## Where It Comes From...



## Where It Goes...

Schools remain at 52.8% of the General Fund budget—the same level as FY 2018



# FY 2019 Proposed Taxes and Fees

| Туре                                          | Unit                 | FY 2017<br>Actual<br>Rate | FY 2018<br>Actual<br>Rate | FY 2019<br>Recommended<br>Rate |
|-----------------------------------------------|----------------------|---------------------------|---------------------------|--------------------------------|
| GENERAL FUND TAX RATES                        |                      |                           |                           |                                |
| Real Estate                                   | \$100/Assessed Value | \$1.13                    | \$1.13                    | \$1.155                        |
| Personal Pro