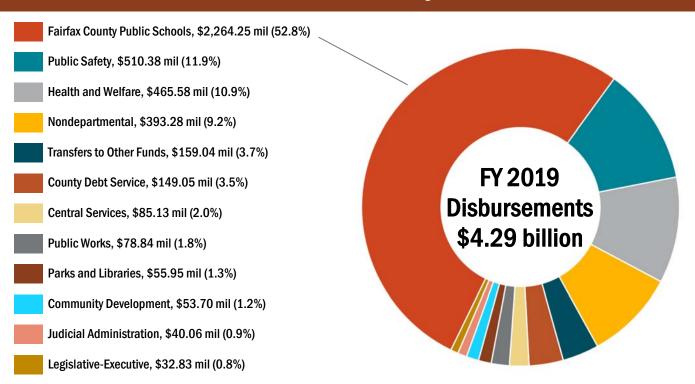

## Where It Goes...

Schools remain at 52.8% of the General Fund budget—the same level as FY 2018