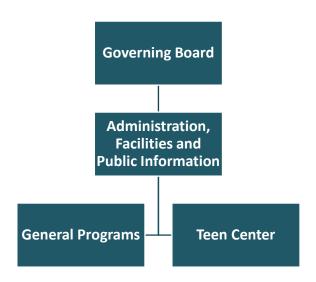

# Organizational Chart

#### **Cost Centers**

The cost centers in Fund 40060, McLean Community Center, are: Administration, Facilities and Public Information; General Programs composed of instruction classes, special events, performing arts, visual arts, and youth activities; and Teen Center. These distinct program areas work to fulfill the mission and carry out the key initiatives of the McLean Community Center.