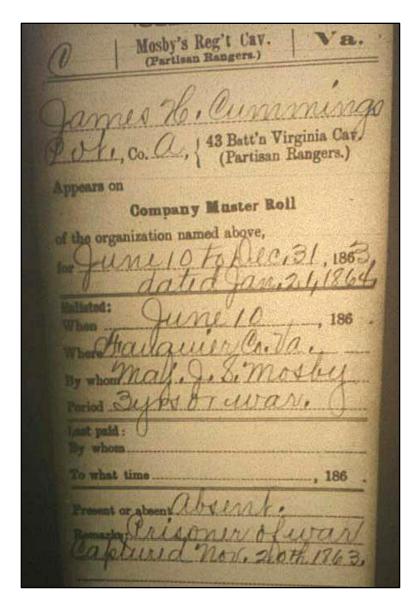

Landon Carter's application includes not only an official form, but also a letter from G. A. Gordon, testifying to Carter's service and involvement in the Battle of Ball's Bluff, where he was wounded in the arm; and the Battle of Gettysburg, where he was wounded in the groin and pelvis.