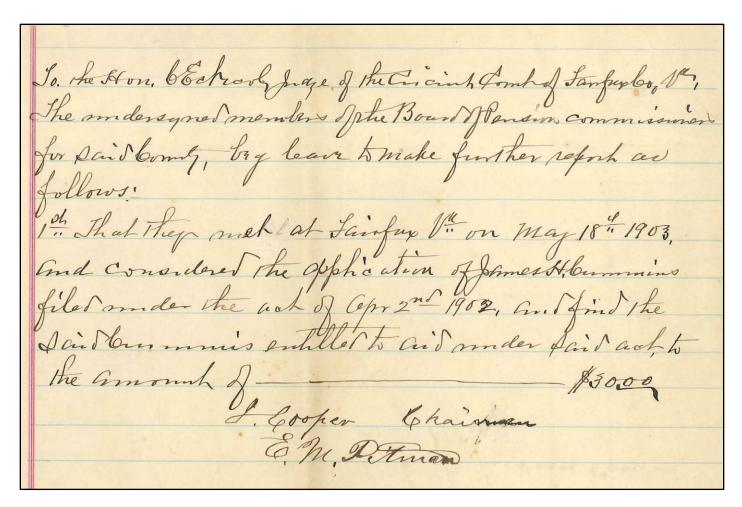

The Commonwealth of Virginia pension applications for Fairfax County soldiers, which are housed here at the Fairfax Circuit Court Historic Records Center, provide insight into the Confederate pension application process. Soldiers first submitted the application to the Fairfax Court. It was then sent from the courthouse to the Office of the Auditor of Public Accounts in Richmond. Decisions about accepting or denying a pension were made at the state level and any compensation paid out of state funds. The state kept a file of all applicants who submitted applications, but the initial applications with the letters certifying the legitimacy of the pensioners' claims were kept at each county courthouse. As a result, the HRC holds approximately 800 Confederate-pension era applications and corresponding documents.

Interestingly the pension applications themselves change from year to year. Below are two pension applications (for Landon Carter and Joseph Crouch, respectively). The application for Landon Carter from 1886 is an earlier version of the Confederate pension application than Joseph Crouch's application, which was certified two years later, in 1888.