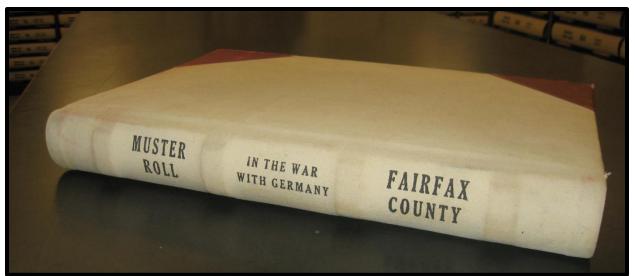

The Fairfax Circuit Court Historic Records Center is custodian of the draft registration book for

World War I, which details the name, residence, induction date, and service number of the inductee, among other details.

Note that the ledger is identified as the Muster Roll for "The War with Germany."

## Why would the Circuit Court be keeper of this register?

By an Act of Assembly approved March 16, 1918, the chairman of the county draft board was required to "furnish to the clerk of that court...lists of the residents of such counties or cities, who, through the selective draft law have become members of the military forces of the United States." The Clerk, having received the list, "shall

copy in a book or books provided for the purpose... [and] which book shall be properly indexed." Men who chose to volunteer would also be included. [1918 Virginia Acts of Assembly, Chapter 331]