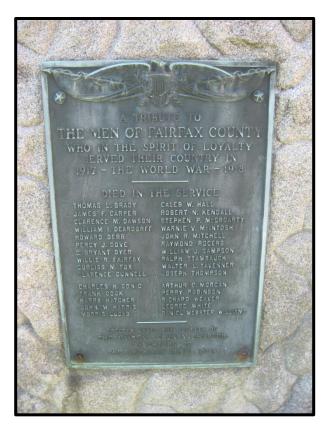

Photo of World War I side of the Fairfax County War Memorial marker standing in front of historic Fairfax Courthouse.

## Fairfax County Residents who died during service in World War I

Brady, Thomas L.

Carper, James F.

Conic, Charles C.

Cook, Frank

Dawson, Clarence M.

Deardorff, William I.

Derr, Howard

Dove, Percy J.

Dyer, C. Bryant

Fairfax, Willie R.

Fox, Corliss M.

Gunnell, Clarence

Hall, Caleb W.

Harris, John W.

Hatcher, Harry

Kendall, Robert N.

Lucas, Morris

Morgan, Arthur C.

McCroarty, Stephen P.

McIntosh, Warnie V.

Mitchell, John R.

Robinson, Perry

Rogers, Raymond

Sampson, William J.

Stambauch, Ralph

Tavenner, Walter L.

Thompson, Joseph

Weaver, Richard

White, George

Williams, Daniel Webster

Below is index page "D" from the draft registration ledger.