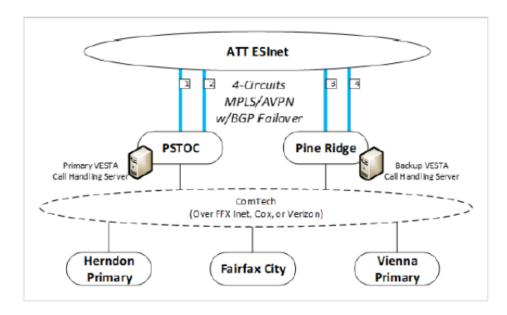

- 1. New Pricing Schedule which includes the non-recurring and recurring costs:
  - The setup of the new circuits (New line items A1-7.1 through A1-7.2.
  - The new monthly recurring costs (\$2,144 per circuit) for the new circuits (New Line Items A1-8.1 through A1-8.3). Line Item A1-8.3 is a saving (credit) of \$7,194.44 on a monthly basis against an existing contract line (Line Item A1-8).
  - The reduction to the current contract line item (Line Item A1-8 Monthly Recurring Fee Fairfax County, VA) for the turn down of the existing circuits that will accrue when the transition to the new circuits occurs during system cutover to the Atos CHS. Once cutover to the new circuits is complete, the old circuits can be turned off and the County will accrue a net savings of \$2,372.44 monthly (\$7,194.44-4,288.00) or \$28,469.28 on an annual basis against line item A1-8.
  - Includes a new line item for George Mason University (GMU) to be added to the AT&T ESInet configuration (Item A1-7.6). GMU intends to separately purchase the Atos CHS under this contract and will need AT&T ESInet connectivity at a future date. AT&T will bill GMU separately for their cost to be configured by connectivity, but the line item for the GMU configuration (Item A1-7.6 in the new pricing page included within) is provided here for DPMM to add to the contract for administrative purposes. GMU will initiate their own purchasing efforts to utilize the appropriate Fairfax County projects as necessary to suite their needs.
- 2. For context of how these circuits (today and future) will work, Figure 1 attached depicting where the current ESInet circuits (provided by AT&T under contract) connect to the existing VESTA Call Handling System the County uses for 911 calls. Figure 2 attached depicts where the new circuit will connect to replace the connections of Figure 1 after system cutover.