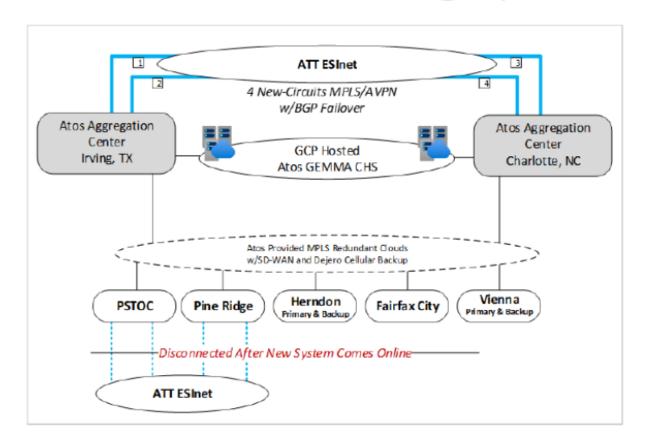

- 1. New Pricing Schedule which includes the non-recurring and recurring costs:
  - The setup of the new circuits (New line items A1-7.1 through A1-7.2.
  - The new monthly recurring costs (\$2,144 per circuit) for the new circuits (New Line Items A1-8.1 through A1-8.3). Line Item A1-8.3 is a saving (credit) of \$7,194.44 on a monthly basis against an existing contract line (Line Item A1-8).
  - The reduction to the current contract line item (Line Item A1-8 Monthly Recurring Fee Fairfax County, VA) for the turn down of the existing circuits that will accrue when the transition to the new circuits occurs during system cutover to the Atos CHS. Once cutover to the new circuits is complete, the old circuits can be turned off and the County will accrue a net savings of \$2,372.44 monthly (\$7,194.44-4,288.00) or \$28,469.28 on an annual basis against line item A1-8.
  - Includes a new line item for George Mason University (GMU) to be added to the AT&T ESInet configuration (Item A1-7.6). GMU intends to separately purchase the Atos CHS under this contract and will need AT&T ESInet connectivity at a future date. AT&T will bill GMU separately for their cost to be configured by connectivity, but the line item for the GMU configuration (Item A1-7.6 in the new pricing page included within) is provided here for DPMM to add to the contract for administrative purposes. GMU will initiate their own purchasing efforts to utilize the appropriate Fairfax County projects as necessary to suite their needs.
- 2. For context of how these circuits (today and future) will work, Figure 1 attached depicting where the current ESInet circuits (provided by AT&T under contract) connect to the existing VESTA Call Handling System the County uses for 911 calls. Figure 2 attached depicts where the new circuit will connect to replace the connections of Figure 1 after system cutover.