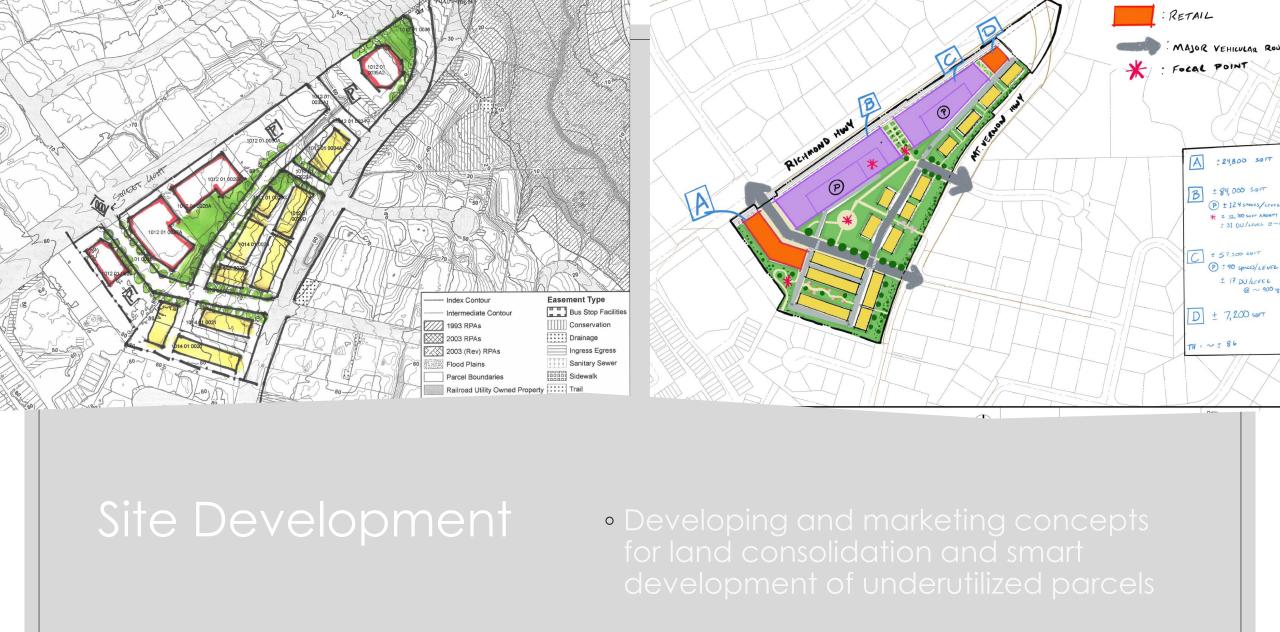

98 Richmond Hwy, Alexandria, virginia Learn more at sfdc.org/event/art Admission is FREE

Painting, writing, & crafting
Art Stations
Book Signing
Writing Workshop
Live Music





## Murals – Paint The Corridor









# Expert panel recommends placemaking initiatives for southern Richmond Highway Corridor

More community gathering spaces, trees and artwork are some of the recommendations for the area between Lockheed Boulevard and Jeff Todd Way.

BY ERIKA CHRIST • NEWS • FEBRUARY 5, 2024









### Public Sculptures

Local and regional artists



#### Check the CPTED's 5 elements

Surveillance X
Implicit access control X
Territoriality X
Activity support X
Maintenance and management X



✓ BLUE: crime prevention effect

√ Maintenance/management

✓ Activity support
✓ Surveillance

















### Future plans



- Richmond Hwy to Richmond Artway
- Large development site coordination
- Branding and marketing Potomac Banks
- Enhancing themes, businesses, and activities in each CBC
- Targeted business recruitment
- Themed festivals
- Public sculpture program



### Best practices

#### **Business best practices**

- -Restaurant bingo and business focused events
- -Don't chase the diamonds, cultivate the pearls

#### Organizational best practices

- -Staffing and mission
- -Small incremental steps

#### Project best practices

-Right sized projects