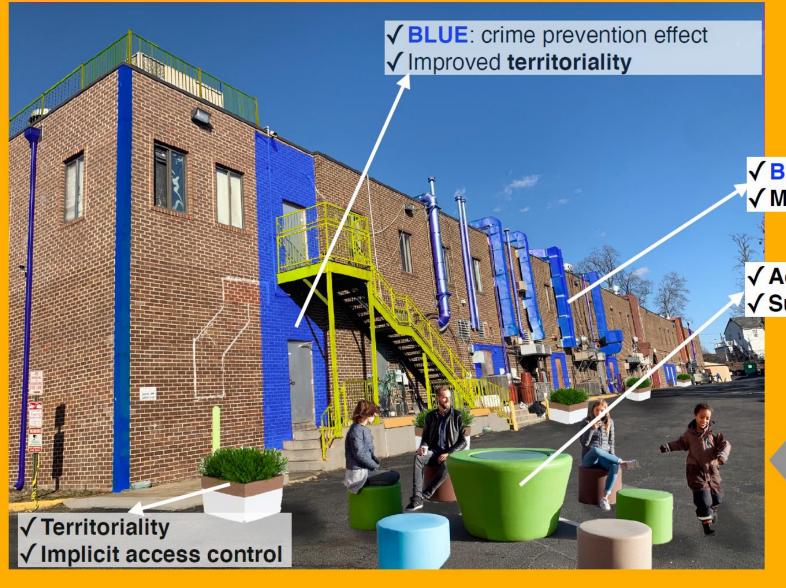

#### Check the CPTED's 5 elements

Surveillance X
Implicit access control X
Territoriality X
Activity support X
Maintenance and management X

✓ BLUE: crime prevention effect

√ Maintenance/management

✓ Activity support
✓ Surveillance