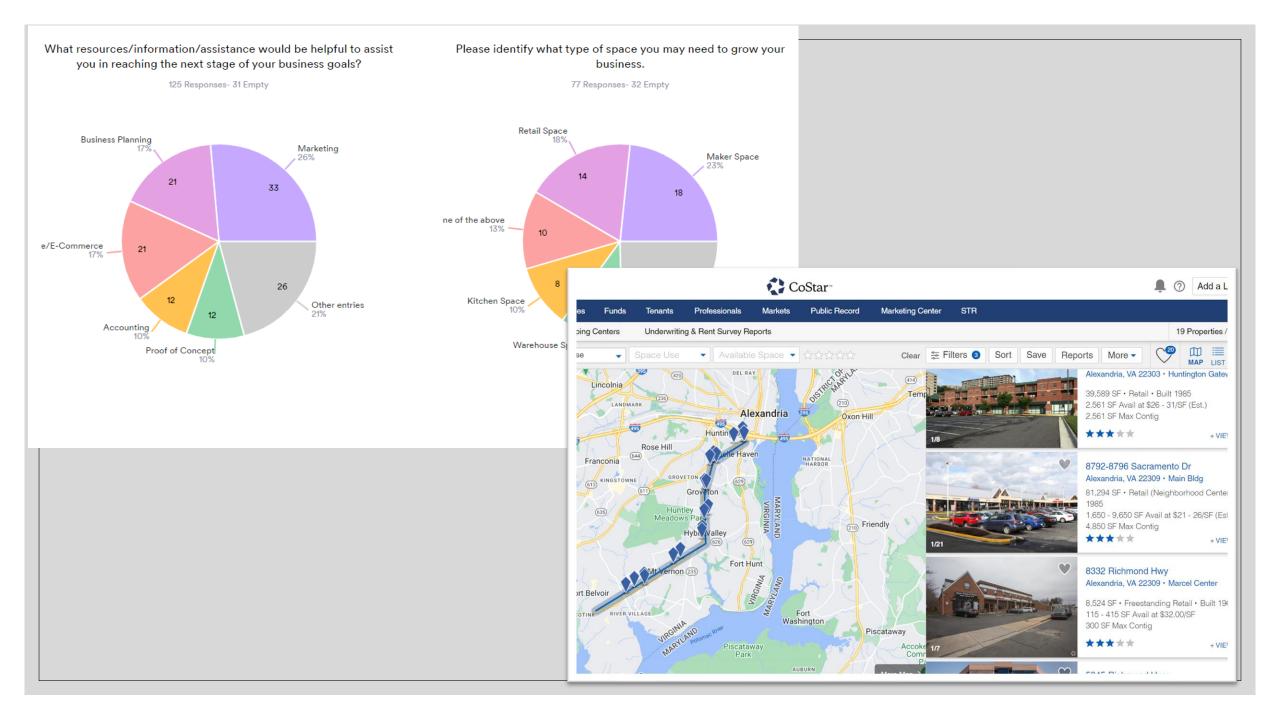

### Future plans

- Richmond Hwy to Richmond Artway
- Large development site coordination
- Branding and marketing Potomac Banks
- Enhancing themes, businesses, and activities in each CBC
- Targeted business recruitment
- Themed festivals
- Public sculpture program