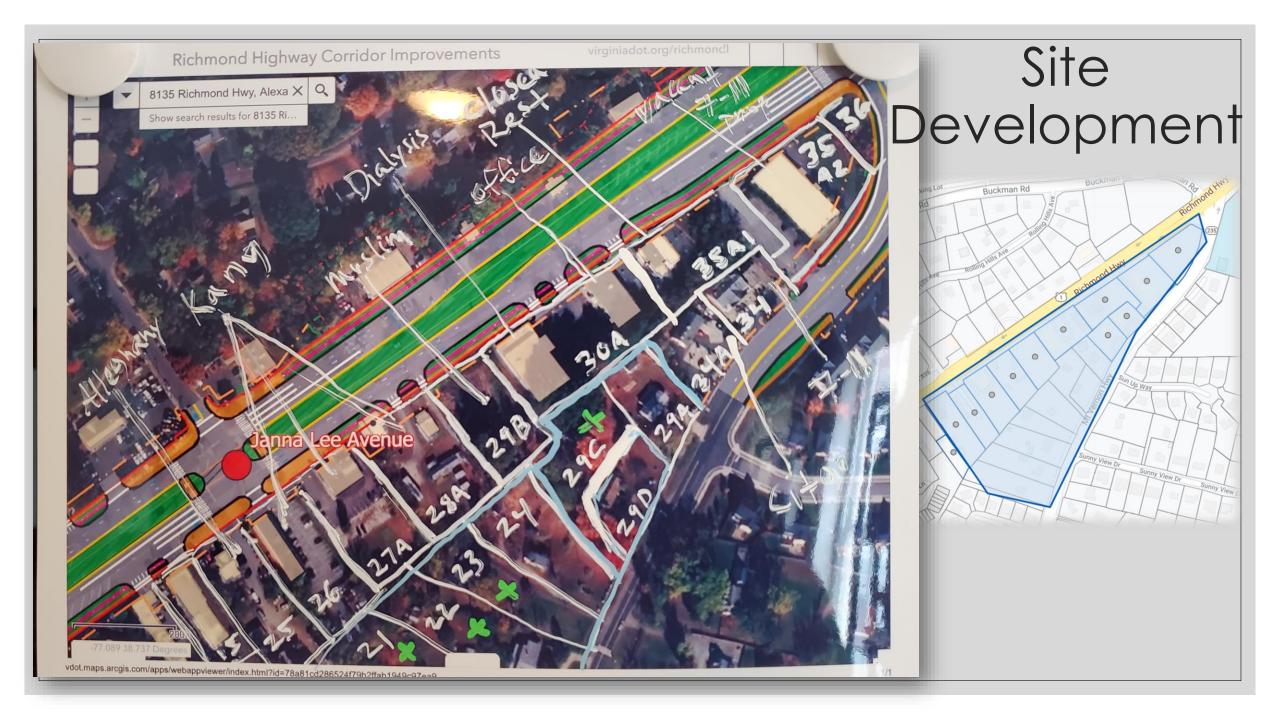

7698 Richmond Hwy, Alexandria, virginia Learn more at sfdc.org/event/art Admission is FREE

Painting, writing, & crafting
Art Stations
Book Signing
Writing Workshop
Live Music





## Murals – Paint The Corridor









# Expert panel recommends placemaking initiatives for southern Richmond Highway Corridor

More community gathering spaces, trees and artwork are some of the recommendations for the area between Lockheed Boulevard and Jeff Todd Way.

BY ERIKA CHRIST • NEWS • FEBRUARY 5, 2024









### Public Sculptures

Local and regional artists



#### Check the CPTED's 5 elements

Surveillance X
Implicit access control X
Territoriality X
Activity support X
Maintenance and management X



✓ BLUE: crime prevention effect

√ Maintenance/management

✓ Activity support
✓ Surveillance

















### Future plans



- Richmond Hwy to Richmond Artway
- Large development site coordination
- Branding and marketing Potomac Banks
- Enhancing themes, businesses, and activities in each CBC
- Targeted business recruitment
- Themed festivals
- Public sculpture program



### Best practices

#### **Business best practices**

- -Restaurant bingo and business focused events
- -Don't chase the diamonds, cultivate the pearls

#### Organizational best practices

- -Staffing and mission
- -Small incremental steps

#### Project best practices

-Right sized projects