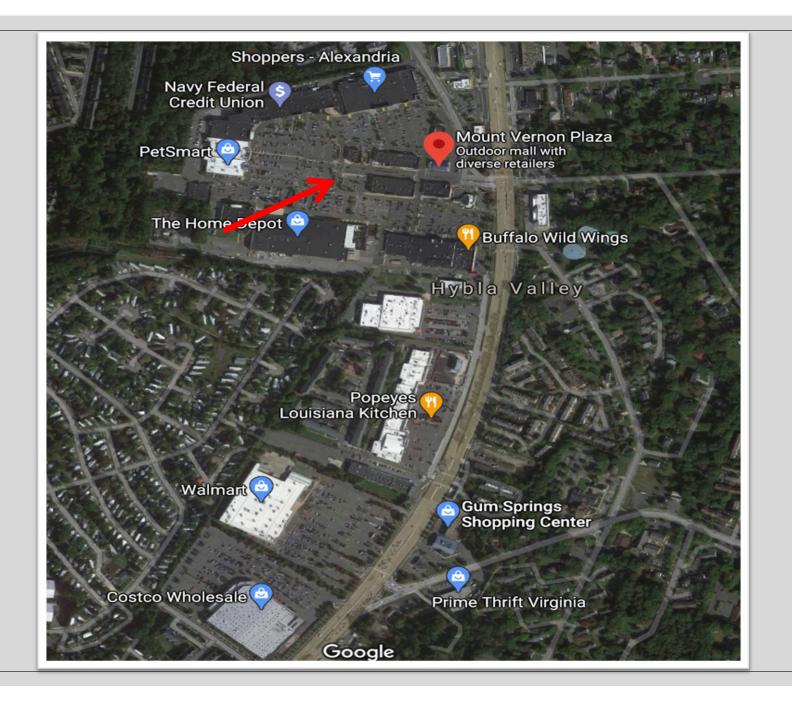

#### 11-2PM

Oct. 14th, 2023

Mt. Vernon Plaza Park-Let

7698 Richmond Hwy, Alexandria, virginia Learn more at sfdc.org/event/art Admission is FREE

Painting, writing, & crafting
Art Stations
Book Signing
Writing Workshop
Live Music