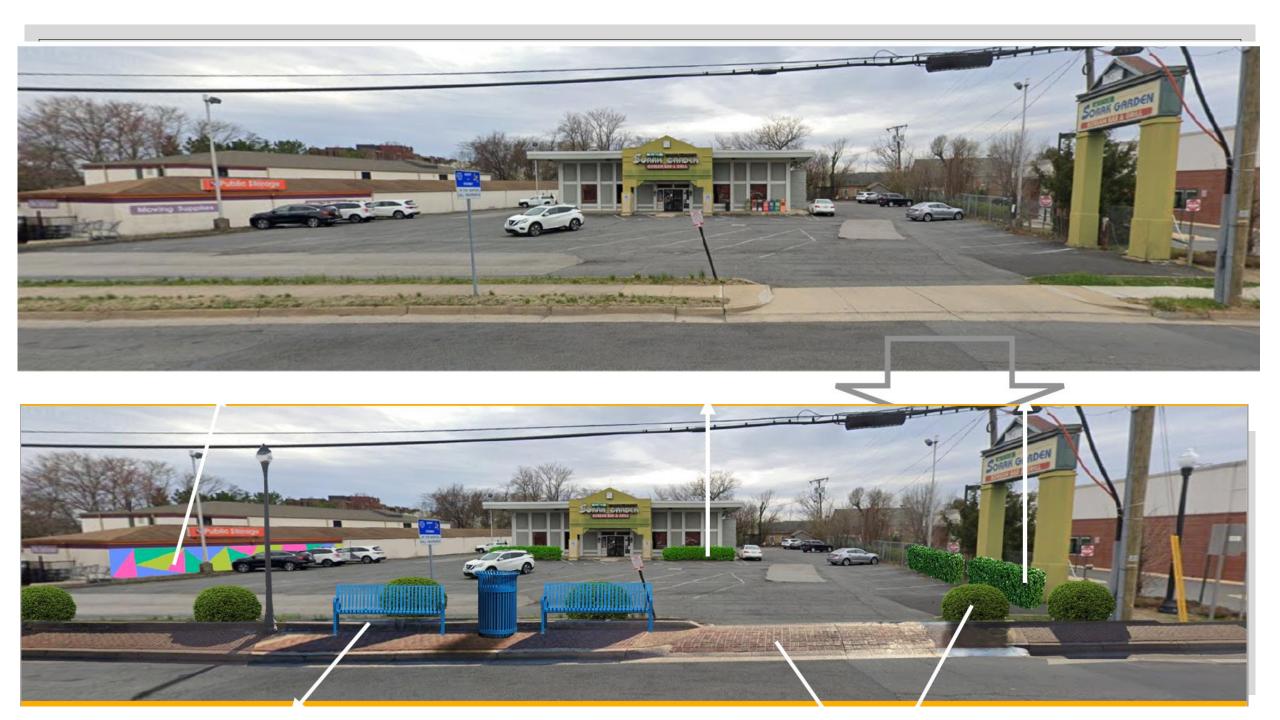

# Expert panel recommends placemaking initiatives for southern Richmond Highway Corridor

More community gathering spaces, trees and artwork are some of the recommendations for the area between Lockheed Boulevard and Jeff Todd Way.