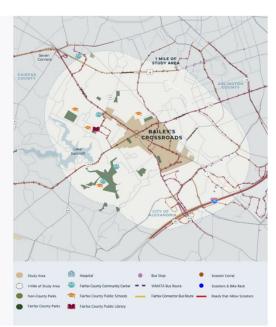

### **Physical Context & Connections** Business Environment

### **BAILEY'S CROSSROADS**

Covering 431 acres, Bailey's Crossroads Community Business Center (CBC) is a large, community-serving commercial area that contains several individually owned shopping centers. The areas surrounding these commercial centers are predominantly stable neighborhoods, with a large component of multi-family residential housing a diverse population.

| Ŕ  | WALK SCORE*<br>Somewhat Walkable. Some errands can be accomplished on foot.                                                                           | 64      |
|----|-------------------------------------------------------------------------------------------------------------------------------------------------------|---------|
|    | TRANSIT SCORE*<br>Good Transit. Many nearby public transportation options.                                                                            | 51      |
| œ% | BIKE SCORE*<br>Bikeable. Some bike infrastructure.                                                                                                    | 53      |
|    | HOUSEHOLDS WITHOUT VEHICLE - ESRI                                                                                                                     | 11.4%   |
| 20 | HOUSEHOLDS WITHIN 10-MIN CAR RIDE - ESRI                                                                                                              | 123,749 |
|    | "Walk Scores, Transit Scores, and Bike Scores come from a third-party of<br>Score, a subsidiary of Redfin. It is a automated efficiency model focused |         |