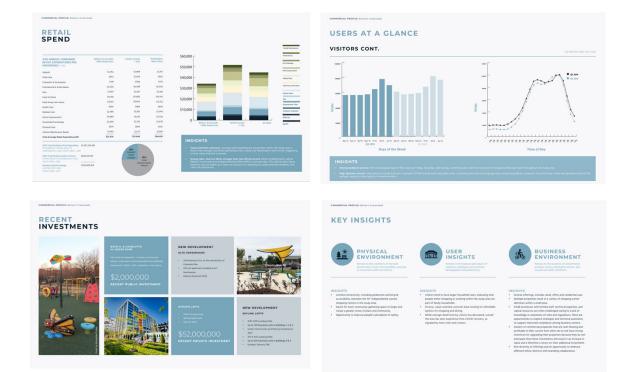

| USINESS ENVIRONMENT - ESRi 2023            |                  | RENT - COSTAR 2023 Bailey's Crossro                             | Fairfax County |
|--------------------------------------------|------------------|-----------------------------------------------------------------|----------------|
| lumber of Employees                        | 25,285           | Average Asking Rent (NNN- Triple Net) \$2                       | \$32.04        |
| lumber of Businesses                       | 2,181            |                                                                 |                |
| ESTAURANT ENVIRONMENT - COUNTY FOOD ESTA   | ABLISHMENT TABLE |                                                                 |                |
| otal Active F&B Permits – As of 2019       | 74               | NORTH AMERICAN INDUSTRY CLASSIFICA                              | TION SYSTEM    |
| otal Active F&B Permits – Added Since 2020 | 30               | (NAICS) INDUSTRY SECTOR - CENSUS 2020                           | NUN STSTEM     |
| otal Active F&B Permits                    | 104              | Retail Trade                                                    | 30.2%          |
| VORKER AGE - CENSUS 2020                   | %                | Health Care and Social Assistance                               | 15.1%          |
| 9 or Younger                               | 24.3%            | Professional, Scientific, and Technical Services                | s 14.29        |
| 0-54 Years Old                             | 51,4%            | Accommodation and Food Services                                 | 12.89          |
| 5+                                         | 24.3%            | Public Administration                                           | 9.09           |
|                                            |                  | Finance and Insurance                                           | 4.89           |
| VERAGE RETAIL VACANCY - COSTAR 2023        |                  | Waste Management and Remediation                                | 3.29           |
| Bailey's<br>Crossroads Fairfax             |                  | Other                                                           | 10.7%          |
| 40 4% County<br>35 - 3.0 -                 |                  | 3.2%<br>WASTE MANAGEMENT<br>REMEDIATION 107%<br>4.5%<br>FINANCE |                |
| 23 -<br>29 -<br>13 -                       |                  | PADOMINE<br>PRIEK<br>ADMIN<br>FOOD<br>SEEVICE<br>SEEVICE        |                |

| Concerning     Concerning     Multi     Concerning     Multi     Meteriation / Zoning     Multi     Multi     Meteriation / Zoning     Multi     Multi     Multi     Multi     Meteriation / Zoning     Multi     M      | Office: 2465.<br>Industrial/File: 2664.<br>Industrial/File: 2664.<br>Industrial                                                                                                                   | Total Commercial SF                                                                                                                                                                     | 5,244,00                                                                                       |
|--------------------------------------------------------------------------------------------------------------------------------------------------------------------------------------------------------------------------------------------------------------------------------------------------------------------------------------------------------------------------------------------------------------------------------------------------------------------------------------------------------------------------------------------------------------------------------------------------------------------------------------------------------------------------------------------------------------------------------------------------------------------------------------------------------------------------------------------------------------------------------------------------------------------------------------------------------------------------------------------------------------------------------------------------------------------------------------------------------------------------------------------------------------------------------------------------------------------------------------------------------------------------------------------------------------------------------------------------------------------------------------------------------------------------------------------------------------------------------------------------------------------------------------------------------------------------------------------------------------------------------------------------------------------------------------------------------------------------------------------------------------------------------------------------------------------------------------------------------------------------------------------------------------------------------------------------------------------------------------------------------------------------------------------------------------------------------------------------------------------------------|-----------------------------------------------------------------------------------------------------------------------------------------------------------------------------------------------------------------------------------------------------------------------------------------------------------------------------------------------------------------------------------------------------------------------------------------------------------------------------------------------------------------------------------------------------------------------------------------------------------------------------------------------------------------------------------------------------------------------------------------------------------------------------------------------------------------------------------------------------------------------------------------------------------------------------------------------------------------------------------------------------------------------------------------------------------------------------------------------------------------------------------------------------------------------------------------------------------------------------------------------------------------------------------------------------------------------------------------------------------------------------------------------------------------------------------------------------------------------------------------------------------------------------------------------------------------------------------------------------------------------------------------------------------------------------------------------------------------------------------------------------------------------------------------------------------------------------------------------------------------------------------------------------------------------------------------------------------------------------------------------------------------------------------------------------------------------------------------------------------------------------------------------------------------------------------------------------------------------------------------------------------------------------------------------------------------------------------------------------------------------------------------------------------------------|-----------------------------------------------------------------------------------------------------------------------------------------------------------------------------------------|------------------------------------------------------------------------------------------------|
| Concerning     Concerning     Multi     Concerning     Multi     Meteriation / Zoning     Multi     Multi     Meteriation / Zoning     Multi     Multi     Multi     Multi     Meteriation / Zoning     Multi     M      | Office: 2465.<br>Industrial/Fie: 2664.<br>Industrial/Fie: 2664<br>LAND<br>Land Use Classification / Zoning Multi<br>International Council<br>International Council<br>Internati |                                                                                                                                                                                         |                                                                                                |
| LAND Land Use classification / Zoning Multi Instrumentional Council In Use Classification / Zoning Multi Instrumentional Council International Council International Council International Council International Council International Internati | Industrial/Fier: 265.0 LAND Land Use Classification / Zoning Mult infrancisional Council of Shopping Centers (CSQ Classification interprint) the independent of the independent biology Council Interprint of the independent of the independent biology Council Interprint of the independent of the independent biology Council Interprint of the independent of the independent biology Council Interprint of the Independent of the Indepen                                                                                                                                                                                                                                                                                        | Commercial SF by Type                                                                                                                                                                   | Retail: 2,312,58                                                                               |
| LAND and Use Classification / Zoning Mult international Council of Shopping Centers (CSC) Classification thopping class for CSC) and a set of notation protected respective council on determine the Council on a set of notation protected respective council on determine                                                                                                                                                                                                                                                                                                                                                                                                                                                                                                                                                                                                                                                                                                                                                                                                                                                                                                                                                                                                                                                                                                                                                                                                                                                                                                                                                                                                                                                                                                                                                                                                                                                                                                                                                                                                                                                    | LAND Land Use Classification / Zoning Mult International Council of Shopping Centers (ICSQ Classification Shopping Centers (ICSQ Classification Shopping Centers (ICSQ Classification Shopping Centers (International Shopping Centers                                                                                                                                                                                                                                                                                        |                                                                                                                                                                                         |                                                                                                |
| Land Use Classification / Zoning Mult<br>International Council<br>of Shopping Contres (CSC) Classification shopping dist<br>heavy Contres (LSC) Classification heavy and shopping dist                                                                                                                                                                                                                                                                                                                                                                                                                                                                                                                                                                                                                                                                                                                                                                                                                                                                                                                                                                                                                                                                                                                                                                                                                                                                                                                                                                                                                                                                                                                                                                                                                                                                                                                                                                                                                                                                                                                                         | Land Vac Classification / Zoning Mult<br>International Council<br>of Shopping Centers (ICSC) Classification<br>Starty Council & Sava (a. d. India Indonesider Plassific distributions<br>Starty Council & Sava (a. d. India Indonesider Plassific distributions)<br>Starty Council & Sava (a. d. India Indonesider Plassific distributions)<br>Sava (Sava (S                                                                                                                                                                                                                                                                            |                                                                                                                                                                                         |                                                                                                |
| International Council 10+ indepense<br>of Shopping Centres (ICSC) Classification shopping dist<br>hetpy: Consease 8 in mote up of "unlighe independent through district sub different                                                                                                                                                                                                                                                                                                                                                                                                                                                                                                                                                                                                                                                                                                                                                                                                                                                                                                                                                                                                                                                                                                                                                                                                                                                                                                                                                                                                                                                                                                                                                                                                                                                                                                                                                                                                                                                                                                                                          | International Council 10+ indepent<br>of Shopping Centers (ICSC) Classification shopping data<br>blany's Centers in case as of matala independer tracege detects with different<br>deatacates regime the tracConvenience center, camerate centers, and legitientee Co                                                                                                                                                                                                                                                                                                                                                                                                                                                                                                                                                                                                                                                                                                                                                                                                                                                                                                                                                                                                                                                                                                                                                                                                                                                                                                                                                                                                                                                                                                                                                                                                                                                                                                                                                                                                                                                                                                                                                                                                                                                                                                                                                 | LAND                                                                                                                                                                                    |                                                                                                |
| of Shopping Centers (ICSC) Classification shopping dist.                                                                                                                                                                                                                                                                                                                                                                                                                                                                                                                                                                                                                                                                                                                                                                                                                                                                                                                                                                                                                                                                                                                                                                                                                                                                                                                                                                                                                                                                                                                                                                                                                                                                                                                                                                                                                                                                                                                                                                                                                                                                       | of Shopping Centers (ICSC) Classification shopping dist<br>baley's Crossest is made up of multiple independent inageing districts with different<br>classifications ranging here Strip/Conversence Centers, Community Centers, and Neighbolhad Cr                                                                                                                                                                                                                                                                                                                                                                                                                                                                                                                                                                                                                                                                                                                                                                                                                                                                                                                                                                                                                                                                                                                                                                                                                                                                                                                                                                                                                                                                                                                                                                                                                                                                                                                                                                                                                                                                                                                                                                                                                                                                                                                                                                     | Land Use Classification / Zoning                                                                                                                                                        | Multip                                                                                         |
| Baley's Crossroads is made up of multiple independent phopping districts with different                                                                                                                                                                                                                                                                                                                                                                                                                                                                                                                                                                                                                                                                                                                                                                                                                                                                                                                                                                                                                                                                                                                                                                                                                                                                                                                                                                                                                                                                                                                                                                                                                                                                                                                                                                                                                                                                                                                                                                                                                                        | Baley's Crossoarts is made up of multiple independent shapping damots with different<br>classifications ranging from trig/Convenience Centers, Community Centers, and Neighborhood Co                                                                                                                                                                                                                                                                                                                                                                                                                                                                                                                                                                                                                                                                                                                                                                                                                                                                                                                                                                                                                                                                                                                                                                                                                                                                                                                                                                                                                                                                                                                                                                                                                                                                                                                                                                                                                                                                                                                                                                                                                                                                                                                                                                                                                                 |                                                                                                                                                                                         | 10+ independe                                                                                  |
| Baley's Crossoads is made up of multiple independent shapping districts with different<br>Issuifications ranging from Strip/Conversionce Centers, Community Centers, and Neighborhood Co                                                                                                                                                                                                                                                                                                                                                                                                                                                                                                                                                                                                                                                                                                                                                                                                                                                                                                                                                                                                                                                                                                                                                                                                                                                                                                                                                                                                                                                                                                                                                                                                                                                                                                                                                                                                                                                                                                                                       | classifications ranging from 3trip/Convenience Centers, Community Centers, and Neighborhood Co                                                                                                                                                                                                                                                                                                                                                                                                                                                                                                                                                                                                                                                                                                                                                                                                                                                                                                                                                                                                                                                                                                                                                                                                                                                                                                                                                                                                                                                                                                                                                                                                                                                                                                                                                                                                                                                                                                                                                                                                                                                                                                                                                                                                                                                                                                                        |                                                                                                                                                                                         | shopping distric                                                                               |
|                                                                                                                                                                                                                                                                                                                                                                                                                                                                                                                                                                                                                                                                                                                                                                                                                                                                                                                                                                                                                                                                                                                                                                                                                                                                                                                                                                                                                                                                                                                                                                                                                                                                                                                                                                                                                                                                                                                                                                                                                                                                                                                                | Total Assessed Value - FAIRFAX COUNTY AV DATASET \$2,503,015                                                                                                                                                                                                                                                                                                                                                                                                                                                                                                                                                                                                                                                                                                                                                                                                                                                                                                                                                                                                                                                                                                                                                                                                                                                                                                                                                                                                                                                                                                                                                                                                                                                                                                                                                                                                                                                                                                                                                                                                                                                                                                                                                                                                                                                                                                                                                          | Baley's Oroseads is made up of multiple indep<br>classifications ranging from Strip/Convenience Centers,                                                                                | endent shapping districts with different K<br>Community Centers, and Neighborhood Cent         |
| Total Assessed Value - FARFAX COUNTY AV DATASET \$2,503.015                                                                                                                                                                                                                                                                                                                                                                                                                                                                                                                                                                                                                                                                                                                                                                                                                                                                                                                                                                                                                                                                                                                                                                                                                                                                                                                                                                                                                                                                                                                                                                                                                                                                                                                                                                                                                                                                                                                                                                                                                                                                    |                                                                                                                                                                                                                                                                                                                                                                                                                                                                                                                                                                                                                                                                                                                                                                                                                                                                                                                                                                                                                                                                                                                                                                                                                                                                                                                                                                                                                                                                                                                                                                                                                                                                                                                                                                                                                                                                                                                                                                                                                                                                                                                                                                                                                                                                                                                                                                                                                       | Total Assessed Value - FAIRFAX COUNTY AV D                                                                                                                                              | ATASET \$2,503,015,0                                                                           |
| Total Assessed Value - FARFAX COUNTY AV DATASET 52,501,07                                                                                                                                                                                                                                                                                                                                                                                                                                                                                                                                                                                                                                                                                                                                                                                                                                                                                                                                                                                                                                                                                                                                                                                                                                                                                                                                                                                                                                                                                                                                                                                                                                                                                                                                                                                                                                                                                                                                                                                                                                                                      |                                                                                                                                                                                                                                                                                                                                                                                                                                                                                                                                                                                                                                                                                                                                                                                                                                                                                                                                                                                                                                                                                                                                                                                                                                                                                                                                                                                                                                                                                                                                                                                                                                                                                                                                                                                                                                                                                                                                                                                                                                                                                                                                                                                                                                                                                                                                                                                                                       | of Shopping Centers (ICSC) Classification<br>baley's Company, is made up of multiple indep<br>cashcalans regime ten torp/Converses Center,<br>Total Assessed Value – FARFAX COUNTY AV D | shopping dis<br>endert shapping districts with differen<br>Community Centers, and Neighborhood |
| INSIGITIS                                                                                                                                                                                                                                                                                                                                                                                                                                                                                                                                                                                                                                                                                                                                                                                                                                                                                                                                                                                                                                                                                                                                                                                                                                                                                                                                                                                                                                                                                                                                                                                                                                                                                                                                                                                                                                                                                                                                                                                                                                                                                                                      |                                                                                                                                                                                                                                                                                                                                                                                                                                                                                                                                                                                                                                                                                                                                                                                                                                                                                                                                                                                                                                                                                                                                                                                                                                                                                                                                                                                                                                                                                                                                                                                                                                                                                                                                                                                                                                                                                                                                                                                                                                                                                                                                                                                                                                                                                                                                                                                                                       | higher than the county-wide av<br>the national average of 6.7% (Q                                                                                                                       | verage, it is still lower than<br>(1 2023), suggesting overall                                 |
|                                                                                                                                                                                                                                                                                                                                                                                                                                                                                                                                                                                                                                                                                                                                                                                                                                                                                                                                                                                                                                                                                                                                                                                                                                                                                                                                                                                                                                                                                                                                                                                                                                                                                                                                                                                                                                                                                                                                                                                                                                                                                                                                | higher than the county-wide average, it is still lower than<br>the national average of 6.7% (Q1 2023), suggesting overall                                                                                                                                                                                                                                                                                                                                                                                                                                                                                                                                                                                                                                                                                                                                                                                                                                                                                                                                                                                                                                                                                                                                                                                                                                                                                                                                                                                                                                                                                                                                                                                                                                                                                                                                                                                                                                                                                                                                                                                                                                                                                                                                                                                                                                                                                             |                                                                                                                                                                                         |                                                                                                |
| <ul> <li>Healthy overall performance. While the vacancy is slightly<br/>higher than the county-wide average, it is still lower than<br/>the national average of 6.7% (Q1 2023), suggesting overall<br/>healthy performance and occupancy.</li> </ul>                                                                                                                                                                                                                                                                                                                                                                                                                                                                                                                                                                                                                                                                                                                                                                                                                                                                                                                                                                                                                                                                                                                                                                                                                                                                                                                                                                                                                                                                                                                                                                                                                                                                                                                                                                                                                                                                           | higher fhan the county-wide average, it is still lower than<br>the national average of 6.7% (Q1 2023), suggesting overall<br>healthy performance and occupancy.<br>• Affordable retail space. Asking rents are markedly                                                                                                                                                                                                                                                                                                                                                                                                                                                                                                                                                                                                                                                                                                                                                                                                                                                                                                                                                                                                                                                                                                                                                                                                                                                                                                                                                                                                                                                                                                                                                                                                                                                                                                                                                                                                                                                                                                                                                                                                                                                                                                                                                                                               |                                                                                                                                                                                         |                                                                                                |

### **Profile Template Overview**

<u>Template Sections:</u> Users/Visitors Retail Spend Recent Investments Key Insights Business Highlights Appendix – Additional Detailed Demographics

### Highlights from Bailey's Crossroads

| Limited<br>connectivity<br>between 10+<br>shopping centers | Healthy overall<br>commercial<br>performance and<br>occupancy | Affordable retail<br>space =<br>opportunity for<br>smaller businesses            | Slight visitor growth<br>since pandemic,<br>near 2-hour dwell<br>time suggests<br>multiple activities |
|------------------------------------------------------------|---------------------------------------------------------------|----------------------------------------------------------------------------------|-------------------------------------------------------------------------------------------------------|
| Visitors tend to<br>have larger<br>household sizes         | Lower median age<br>and income                                | Strong weekend<br>activity                                                       | Value-oriented<br>customers                                                                           |
|                                                            | Recent momentum<br>with public and<br>private investments     | Diverse offerings<br>and opportunity to<br>embrace different<br>ethnic districts |                                                                                                       |