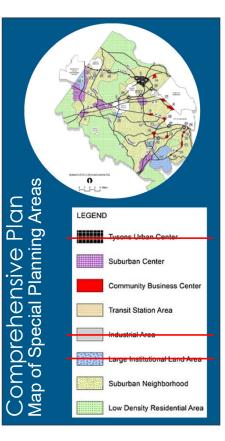

### Criteria 1: Land Use Policy As a Guide

Results in up to **26** Special Planning Areas for examination, after exclusions.

- Special Planning Areas are consistent with land use policy, identified for future growth
- Excluding those with a different land use purpose
- Future studies may focus on sub-geographies, based on size of places

### Phase Two Location Criteria

Criteria 2: Shopping Centers Outside of Special Planning Areas

This results in up to an additional **86** shopping centers.

- Potential for "place" outside of designated areas
- Reflect community activity areas
- Interest in understanding these areas and how they are preforming