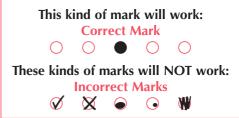

## MARKING INSTRUCTIONS

- a. Use a No. 2 pencil or a blue or black pen only.
- b. Do not use pens with ink that soaks through the paper.
- c. Make solid marks that <u>fill the response completely</u>.
- d. Make no stray marks on this form.