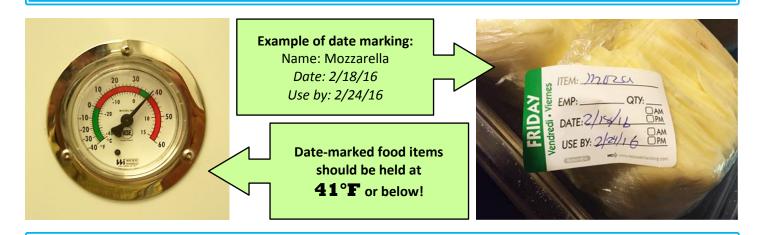

# What is date marking? Why is it important?

- ✓ Date marking lets your facility monitor and limit the time food has been refrigerated.
- Refrigerating food for long periods of time will allow for bacteria to grow.

## How do I date mark?

**1.** Choose which food items need date marking. These include: prepared TCS food or opened commercially processed food that

is held for more than 24 hours in the refrigerator.

- **2.** Facilities can date mark using different ways: custom date marking stickers, post-it notes, or simply marking on the package or container with a marker.
- **3.** Mark the "use by" date on the food package or container. The "use by" date is six days after the date the food was prepared or opened.