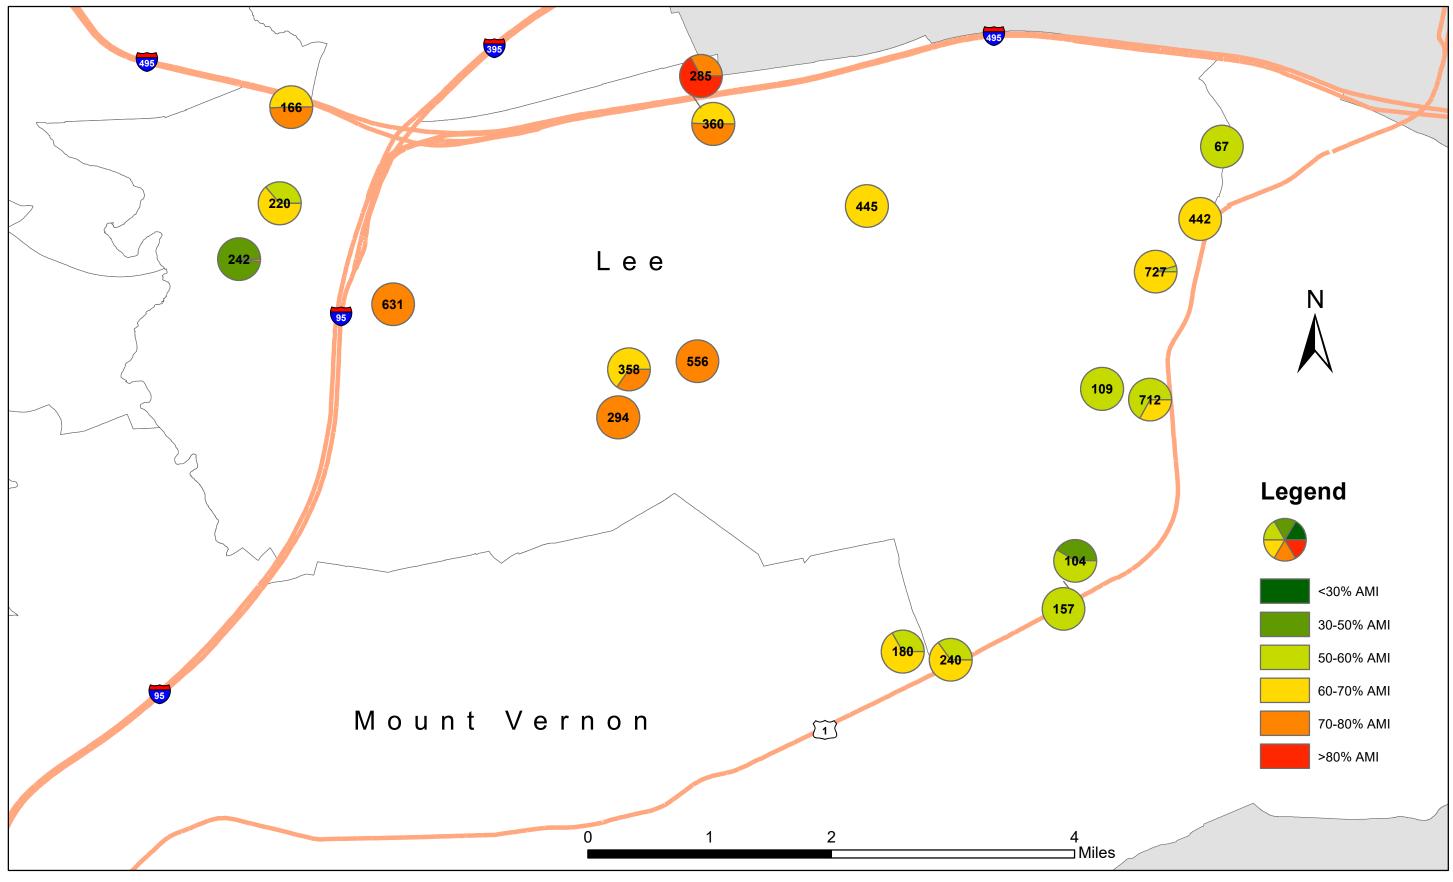

Lee District Market Affordable Multifamily Rental Units by Income Level

*"Market affordable," for the purpose of this document, means apartments in rental complexes that are affordable to households earning 70 percent of the Area Median Income (AMI) and below, and which are not subsidized or otherwise subject to rent restrictions.* 

Source: Virginia Center for Housing Research tabulation of CoStar Data

| Building Address         | Building Name                         | Number Of Units |
|--------------------------|---------------------------------------|-----------------|
| 7417-7421 Fordson Rd     | Mount Vernon Gardens                  | 34              |
| 5877 Monticello Rd       | Jefferson Gardens                     | 67              |
| 8073 Janna Lee Ave       | Carydale Village                      | 104             |
| 7301 Jon Paul Dr         | Holly Court Apartments                | 109             |
| 3707 Rolling Hills Ave   | Rolling Hills Apartments              | 157             |
| 5734 Backlick Rd         | Chelsea Square Apartments             | 166             |
| 4511 Colony Ct           | Mallard Courts Apartments             | 180             |
| 7800 Belford Dr          | Murraygate Village                    | 204             |
| 6116 Cumberland Ave      | Springfield Gardens                   | 220             |
| 6200 N Kings Hwy         | The Shelby                            | 240             |
| 8488 Richmond Hwy        | Woodlawn Garden Apartments            | 240             |
| 6535 Lee Valley Dr       | Lee Valley Apartments                 | 242             |
| 6001 Archstone Way       | Park Place at Van Dorn                | 285             |
| 6870 Richmond Hwy        | Beacon of Groveton                    | 290             |
| 6008 Rock Cliff Ln       | The Elms At Kingstowne                | 294             |
| 7150 Rock Ridge Ln       | The Edgemoore                         | 358             |
| 5901 Coverdale Way       | Ridgeleigh at Van Dorn                | 360             |
| 6300 S Kings Hwy         | Kings Gardens                         | 442             |
| 6201 Rose Hill Falls Way | Rose Hill of Alexandria               | 445             |
| 6050 Edgeware Ln         | Sussex at Kingstowne                  | 556             |
| 6802 Junction Blvd       | The Residences at Springfield Station | 631             |
| 3308 Lockheed Blvd       | Meadow Woods                          | 712             |
| 3100 Southgate Dr        | Beacon Hill                           | 727             |
| Total Units              |                                       | 7063            |