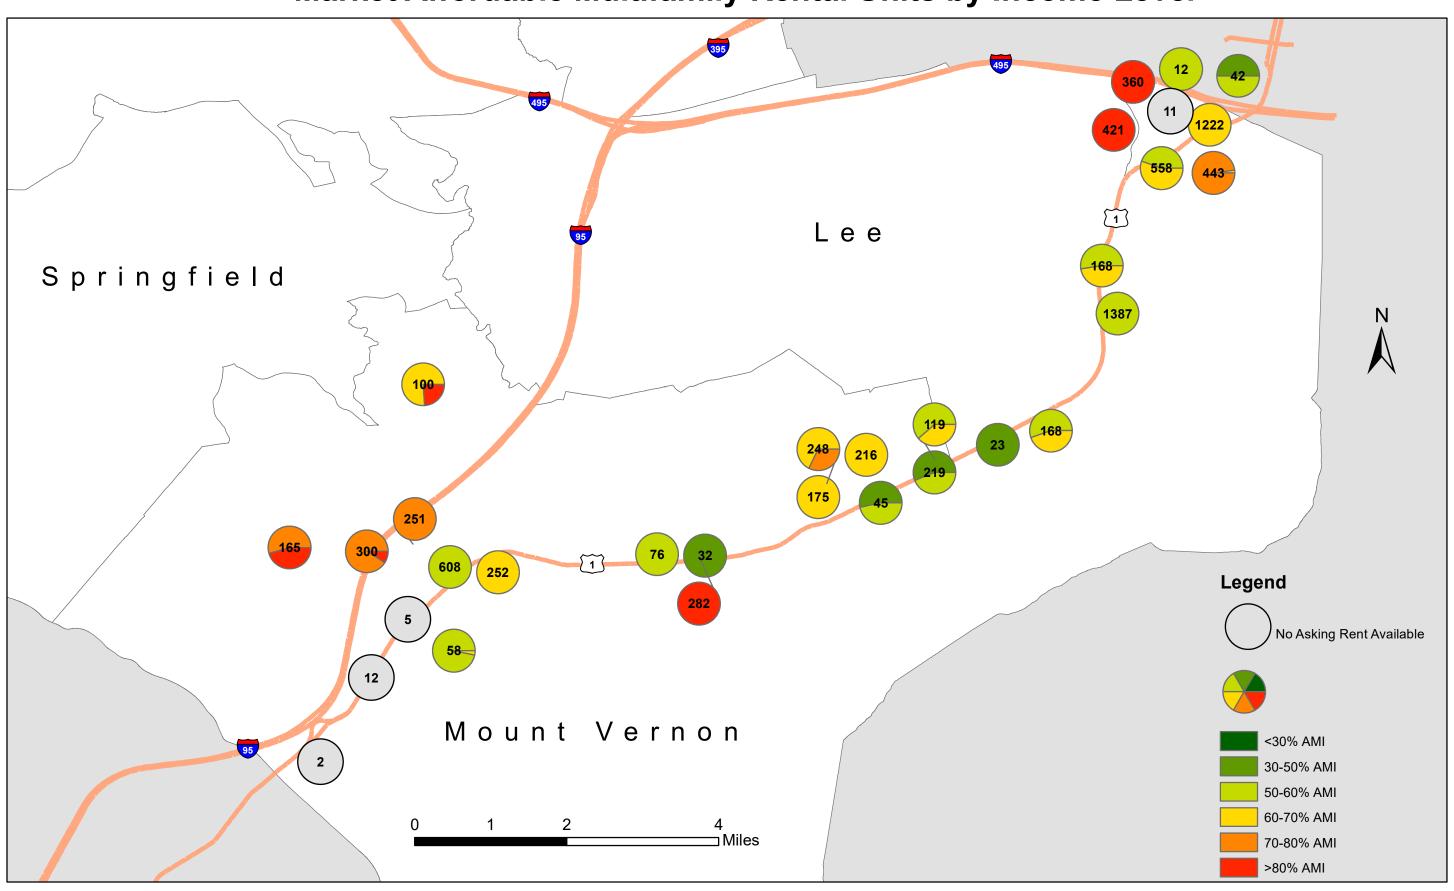

## Mount Vernon District Market Affordable Multifamily Rental Units by Income Level

"Market affordable," for the purpose of this document, means apartments in rental complexes that are affordable to households earning 70 percent of the Area Median Income (AMI) and below, and which are not subsidized or otherwise subject to rent restrictions.

| Building Address              | Building Name                      | Number of Units |
|-------------------------------|------------------------------------|-----------------|
| 10630-10632 Old Colchester Rd |                                    | 2               |
| 9517-9757 Hagel Cir           | Terrace Townhomes at Gunston       | 5               |
| 2243 Huntington Ave           | Huntington Square Apartments       | 11              |
| 2317 Huntington Ave           | Huntington Station Apartments      | 12              |
| 10013 Richmond Hwy            | Oak Lodge Apartments               | 12              |
| 8335 Washington Ave           | Washington Avenue Apartments       | 23              |
| 9140 Richmond Hwy             | The Courts at Belvoir              | 32              |
| 2314-2330 Glendale Ter        |                                    | 42              |
| 8743 Richmond Hwy             | Belvoir Plaza Apartments           | 45              |
| 9502-9781 Hagel Cir           | Terrace Townhomes of Gunston       | 58              |
| 9190 Richmond Hwy             | Haven Fort Belvoir                 | 76              |
| 7816 Rolling View Ln          | Saratoga Square                    | 100             |
| 8424 Sky View Dr              | Skyview Apartments                 | 119             |
| 9380 Quadrangle St            | Liberty Crest Apartments           | 165             |
| 7131 Richmond Hwy             | Cherry Arms                        | 168             |
| 3601 Albee Ln                 | Courts Of Mount Vernon             | 168             |
| 8799 Old Colony Way           | Oaks of Woodlawn                   | 175             |
| 5401 Claymont Dr              | Haven Mt Vernon                    | 216             |
| 8547 Richmond Hwy             | Washington Square                  | 219             |
| 5711 Woodlawn Gable Dr        | Abbotts Run Apartments             | 248             |
| 9030 Lorton Station Blvd      | The Cosmopolitan at Lorton Station | 251             |
| 7525 Woodside Ln              | Woodside                           | 252             |
| 9142 Richmond Hwy             | Belvoir Square                     | 282             |
| 8141 Mccauley Way             | Vista Laurel Highlands             | 300             |
| 2550 Huntington Ave           | The Parker at Huntington Station   | 360             |
| 5950 Grand Pavilion Way       | The Courts at Huntington Station   | 421             |
| 5982 Richmond Hwy             | Huntington Gateway                 | 443             |
| 6034 Richmond Hwy             | Cityside Huntington Metro          | 558             |
| 7630 Fairfield Woods Ct       | Woods of Fairfax I                 | 608             |
| 5860 Cameron Run Ter          | Riverside Apartments               | 1222            |
| 7429 Vernon Square Dr         | Mount Vernon Square Apartments     | 1387            |
| Total Units                   |                                    | 7980            |