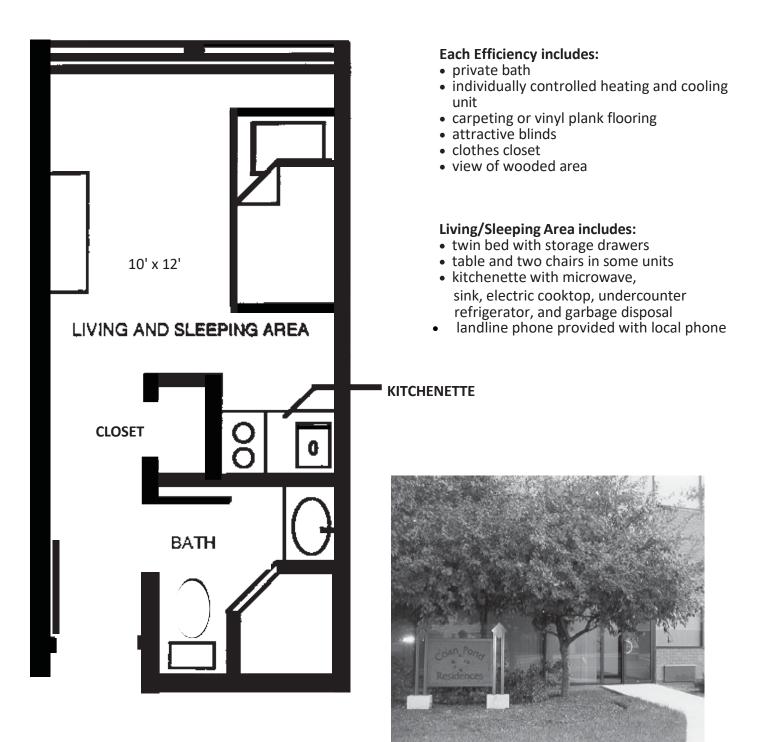

### COAN POND RESIDENCES Floor Plan

Typical room shown. Some units vary in size/layout.

#### **Unit Amenities:**

- Bedroom area with twin bed, some with table and chair
- Private bath with shower
- Kitchenette area including a small refrigerator, microwave oven, electric cooktop, sink and garbage disposal
- Individually controlled heating and cooling unit
- Free local phone service with land line phone provided
- Cable hook-up in each room (residents pay for cable service and WI-FI)