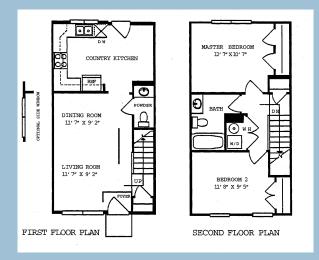

### 2 Bedroom/1.5 Bath **Townhouse**

#### **Features**

960 sq. ft. above grade 2 level Townhouse Gas heating, Upgraded appliances, Fenced back yard with patio Second floor washer & dryer