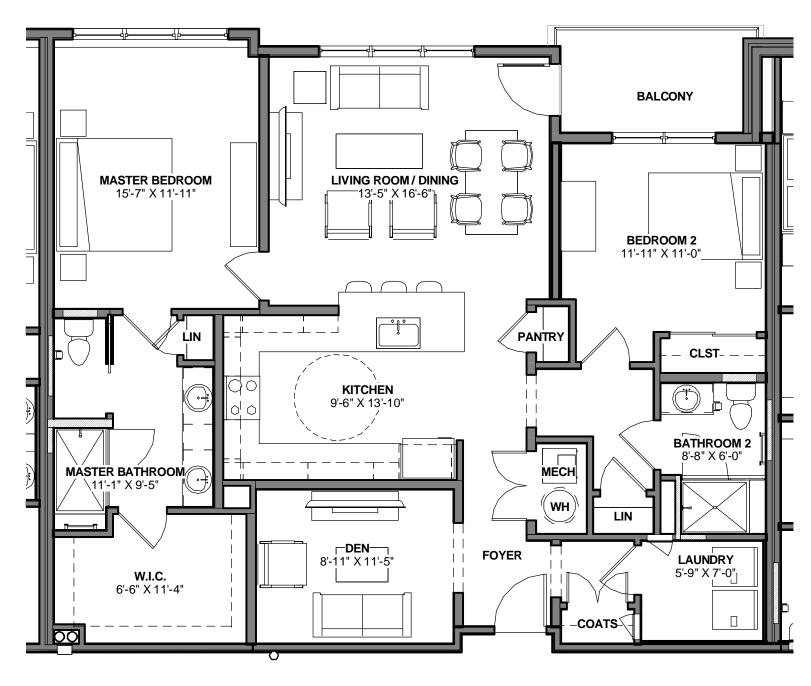

BA В В В **UNIT** 1,391 SQ.FT. |

THE ATRIUM AT etrowest

©2020 PulteGroup, Inc. and/or its affiliates. | All Rights Reserved Please see your sales representative for specific details regarding the elevations, plans, pricing, dimensions, specifications, or products offered in the community. We reserve the right to make modifications or changes without notice or obligation. We are pledged to the letter and spirit of U.S. policy for the achievement of equal housing opportunity throughout the Nation. We encourage and support an affirmative advertising and marketing program in which there are no barriers to obtaining housing because of race, color, religion, sex, handicap, familial status, or national origin. 4/19