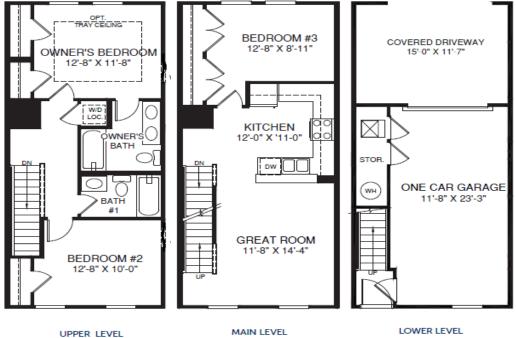

## **NEW TOWNHOUSE**

3 Bedroom / 2 Bathroom Fully Landscaped 1-Car Garage Covered Driveway Washer & Dryer Hook Up 1, 170 Square Feet Builder pays <u>3% closing costs</u>!!!