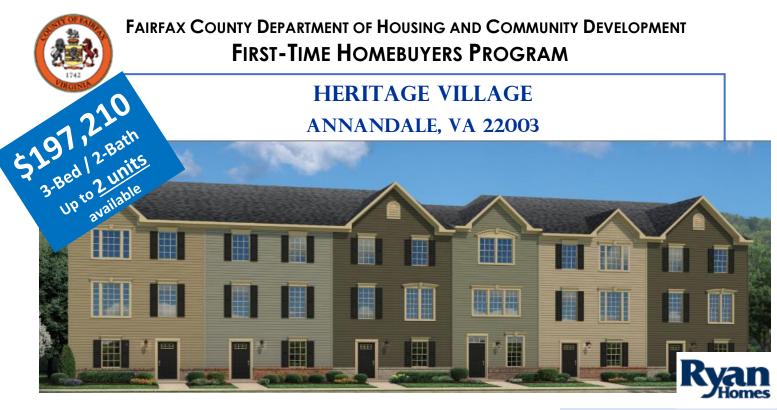

## **NEW TOWNHOUSE**

3 Bedroom / 2 Bathroom Fully Landscaped 1-Car Garage Covered Driveway Washer & Dryer Hook Up 1, 170 Square Feet Builder pays <u>3% closing costs</u>!!!

## LOCATION!!!

Heritage is perfectly located just **1/2 mile from the Capital Beltway** and between Little River Turnpike and Braddock Road in Annandale, VA. You'll be close to the Orange Line Metro stops in Vienna and Dunn Loring, walking distance to multiple bus stops.

> SCHOOLS Braddock Elementary

Poe Middle Annandale High

> HOA \$117 monthly