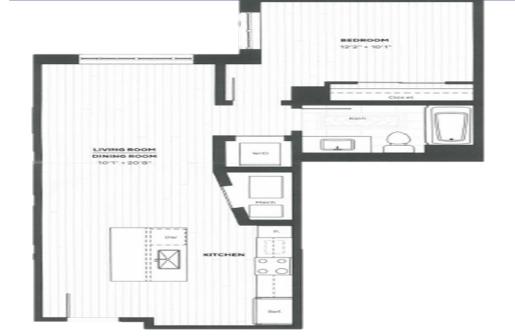

## THE SIGNET MCLEAN

6900 Fleetwood Road Mclean, VA 22101

1 BR + 1 BATH

**HOUSEHOLD SIZE 1-2** CONDO FEE \$433/month

**SALE PRICE** \$363,700

**Last Unit** 

UNIT 413 - 731 Sq. Feet