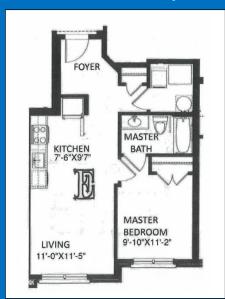

1 BEDROOM / 1 BATH (605 SqFt) \$146,425 – only one left at this price

3% Developer contribution toward closing costs \$10,000 Fairfax County down payment assistance available

New construction
Easy one-level living
Beautiful kitchen
Granite counters
Stainless appliances
Pet Friendly
Assigned Parking Space