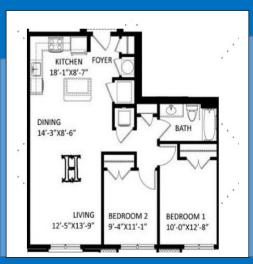

2 BEDROOM / 1 BATH - 914 Sq.Ft. \$181,891 - only two left at this price

2 BEDROOM / 1 BATH - 1,033 Sq.Ft. \$187,812 - only one left at this price

3% Developer contribution toward closing costs \$10,000 Fairfax County down payment assistance available

New construction
Easy one-level living
Beautiful kitchen
Granite counters
Stainless appliances
Pet Friendly
Assigned Parking Space

For Additional Information Contact Sharon Shields at 703-246-5197 Sharon.Shields@fairfaxcounty.gov