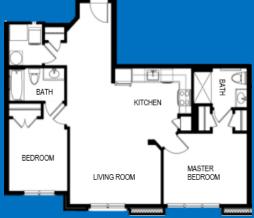

\$187,815

2-Bedroom / 1-Bath

\$190,865

2-Bedroom / 2-Bath

AVAILABLE ON A FIRST-COME FIRST-SERVED BASIS TO THE FIRST QUALIFYING APPLICANT TO SUBMIT ALL REQUIRED DOCUMENTATION (MUST MEET INCOME AND ELIGIBILITY REQUIREMENTS)