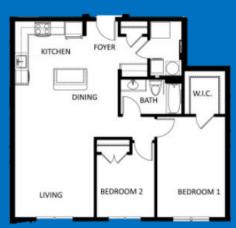

\$187,815

2-Bedroom / 1-Bath

\$190,865

2-Bedroom / 2-Bath

AVAILABLE ON A FIRST-COME FIRST-SERVED BASIS TO THE FIRST QUALIFYING APPLICANT TO SUBMIT ALL REQUIRED DOCUMENTATION (MUST MEET INCOME AND ELIGIBILITY REQUIREMENTS)