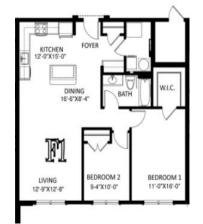

Four Brand New 2 Bedroom / 1 Bath Condo Condos 1,067 Square Feet

Granite Counters Washer & Dryer in Unit Walk to Shops; Within walking distance to public transportation Five miles from the Capital Beltway