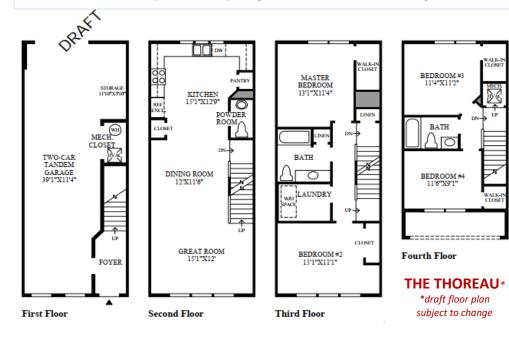

#### 4-level TOWNHOMES

4 Bedrooms / 2.5 Bathroom Brick Front, 2-Car Garage

Up to 3 units available at

\$300,150

For families with income at or below 70% AMI - same income limits as the First-time Homebuyers Program