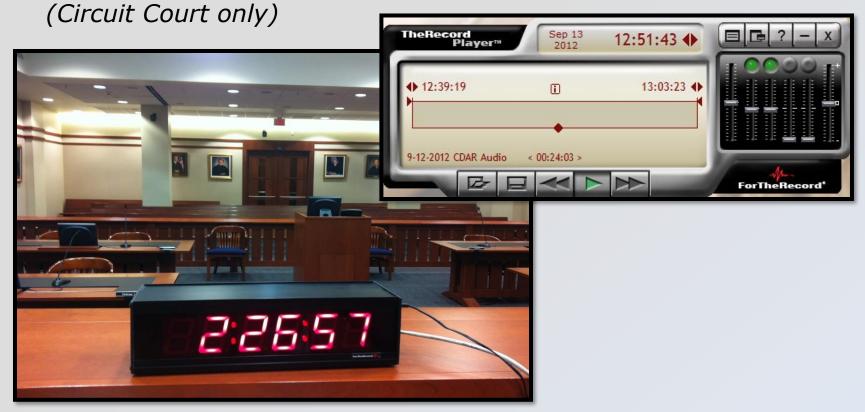

- Publishing
- Printing
- Annotation







## **BENCH CONTROLS - Judge/Clerk Panel**

#### **ALL STOP**

Instantly mutes all audio and video in the courtroom

(microphones, speakers, flat screen displays, interpreter system, etc.)

4/15/2022







# PRESENTER CONTROLS Podium/Table Displays

- Select Evidence Source
  - Laptop
  - Document Camera
  - Mobile Device







# PRESENTER CONTROLS Podium/Table Displays

- Published To STATUS
  - Jury
  - Witness
  - Gallery
  - Witness Big











# PRESENTER CONTROLS Podium/Table Displays

- Laptop Connectivity
  - \* HDMI
  - VGA









# PRESENTER CONTROLS – Podium/Tables

- Annotation
  - Line Drawing
  - Spotlight
  - Highlight
  - Clear
  - Undo
  - Color Selection







#### **OTHER FUNCTIONS**

Courtroom Digital Audio Recording







#### **OTHER FUNCTIONS**

Courtroom Interpreting Control System



4/15/2022







#### **OTHER FUNCTIONS**

Infra-Red (IR) Assistive Listening Devices



Channel 1: English

Channel 2: Client Language







### **VIRTUAL COURTROOMS**

- Webex
- Zoom
- Teams
- Polycom
- Skype







#### **VIRTUAL COURTROOMS - WEBEX**

To maintain a consistent and standardized solution for all three Courts, and minimize licensing costs to the County, the Cisco Webex platform is the primary virtual tool for "most" courtroom activities

DISCLOSURE - not an endorsement or advertisement





#### **VIRTUAL COURTROOMS - WEBEX**

- Fairfax Courts allocated corporate licenses
- Schedule virtual presentations and remote testimony to and from anywhere in the world
- Users receive a meeting link
- Users need