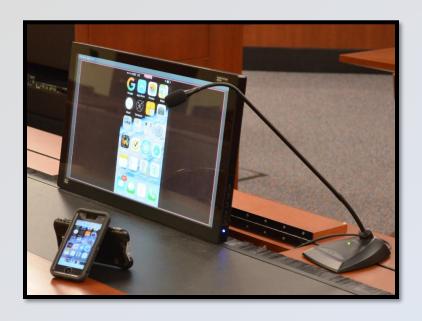

# EVIDENCE PRESENTATION - MOBILE DEVICES

- Apple iOS
- Android
- Windows Tablets\*

\*Requires Download/Install of Wolfvision's vSolution Connect