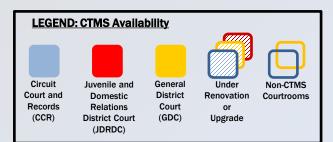

#### FAIRFAX COUNTY COURTROOMS

#### CTMS is available in 32 of 40 courtrooms

5<sup>th</sup> Floor CCR **5A**Digital

5B Digital 5C
Digital

5D
Digital

5E
Digital

5F Digital 5G
Digital

5H Digital 5J Digital

4<sup>th</sup> Floor CCR

**4A** 

**4B** 

**4C** 

**4D** 

4E
Digital

4F
Digital

4G
Digital

4H
Digital

**4J**Digital

3<sup>rd</sup> Floor JDRDC 3A
Digital

3B
Digital

3C
Digital

3D Digital 3E Digital 3F
Digital

3G Digital 3H Digital 3K Digital

2<sup>nd</sup> Floor GDC **2A** 

2B
Digital

2E Data 2F

**2G**Digital

2H
Digital

2J
Digital

2K Digital

1<sup>st</sup> Floor GDC 1A
Digital

1B Data

1C
Digital

1D
Digital

1E
Digital