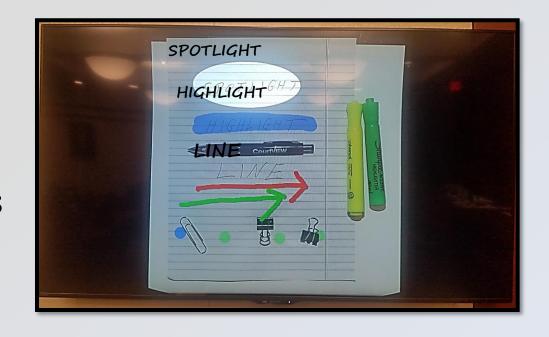

#### **ENHANCED PRESENTATION**

- Annotation
  - Spotlight
  - Highlight
  - Line Draw
  - Color Selection
- Publish to Displays
- Print

4/15/2022

# PRESENTER CONTROLS – Podium/Tables

- Annotation
  - Line Drawing
  - Spotlight
  - Highlight
  - Clear
  - Undo
  - Color Selection