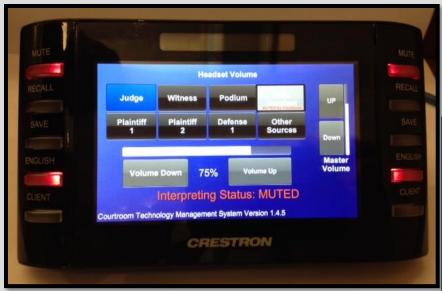

e/Clerk Panel**

#### **ALL STOP**

Instantly mutes all audio and video in the courtroom

(microphones, speakers, flat screen displays, interpreter system, etc.)

4/15/2022







# PRESENTER CONTROLS Podium/Table Displays

- Select Evidence Source
  - Laptop
  - Document Camera
  - Mobile Device







# PRESENTER CONTROLS Podium/Table Displays

- Published To STATUS
  - Jury
  - Witness
  - Gallery
  - Witness Big











# PRESENTER CONTROLS Podium/Table Displays

- Laptop Connectivity
  - \* HDMI
  - VGA









# PRESENTER CONTROLS – Podium/Tables

- Annotation
  - Line Drawing
  - Spotlight
  - Highlight
  - Clear
  - Undo
  - Color Selection







#### **OTHER FUNCTIONS**

Courtroom Digital Audio Recording







#### **OTHER FUNCTIONS**

Courtroom Interpreting Control System



4/15/2022







#### **OTHER FUNCTIONS**

Infra-Red (IR) Assistive Listening Devices



Channel 1: English

Channel 2: Client Language







### **VIRTUAL COURTROOMS**

- Webex
- Zoom
- Teams
- Polycom
- Skype







#### **VIRTUAL COURTROOMS - WEBEX**

To maintain a consistent and standardized solution for all three Courts, and minimize licensing costs to the County, the Cisco Webex platform is the primary virtual tool for "most" courtroom activities

DISCLOSURE - not an endorsement or advertisement





#### **VIRTUAL COURTROOMS - WEBEX**

- Fairfax Courts allocated corporate licenses
- Schedule virtual presentations and remote testimony to and from anywhere in the world
- Users receive a meeting link
- Users need a device with a video camera and microphone that allows audio and vide