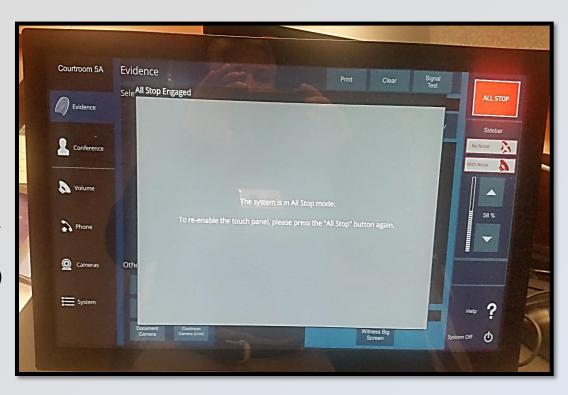

#### **ALL STOP**

Instantly mutes all audio and video in the courtroom

(microphones, speakers, flat screen displays, interpreter system, etc.)

4/15/2022