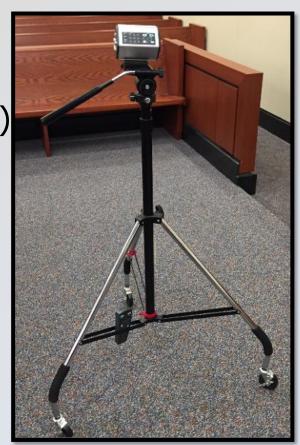

# **EVIDENCE PRESENTATION – EYE CAMERA**

- Allows display of large documents (maps, blueprints, land plots, etc.)
- Connect device at Podium or Attorney Tables