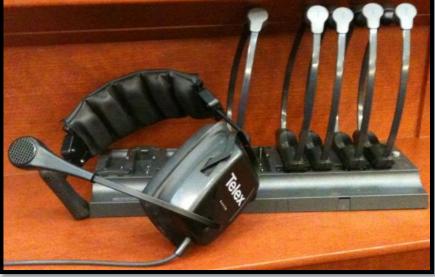

#### **OTHER FUNCTIONS**

Infra-Red (IR) Assistive Listening Devices

Channel 1: English

Channel 2: Client Language