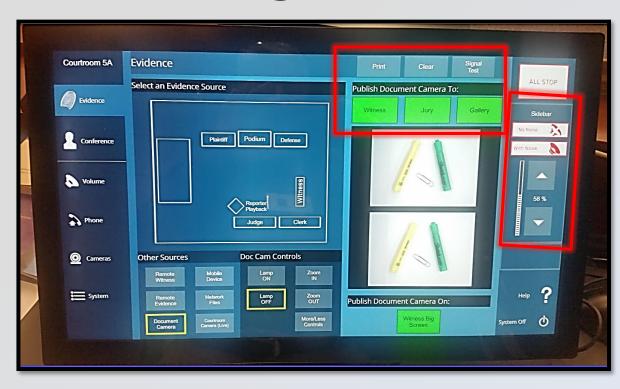

## **BENCH CONTROLS – Judge/Clerk Panel**

- Sidebar
- Publishing
- Printing
- Annotation

# PRESENTER CONTROLS Podium/Table Displays

- Published To STATUS
  - Jury
  - Witness
  - Gallery
  - Witness Big