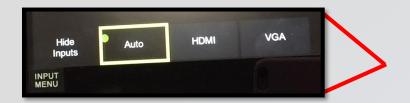

#### **EVIDENCE PRESENTATION - LAPTOPS**

Connect device at Podium, Attorney Tables

or Witness Stand

VGA

\* HDMI

# PRESENTER CONTROLS Podium/Table Displays

- Laptop Connectivity
  - \* HDMI
  - VGA