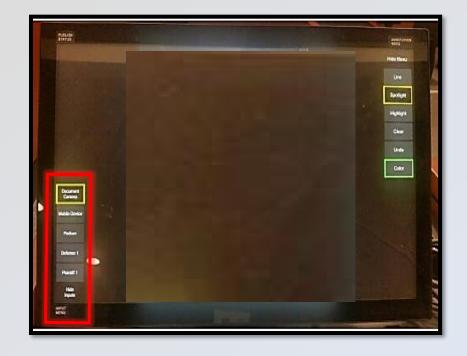

# PRESENTER CONTROLS Podium/Table Displays

- Select Evidence Source
  - Laptop
  - Document Camera
  - Mobile Device

# PRESENTER CONTROLS – Podium/Tables

- Annotation
  - Line Drawing
  - Spotlight
  - Highlight
  - Clear
  - Undo
  - Color Selection