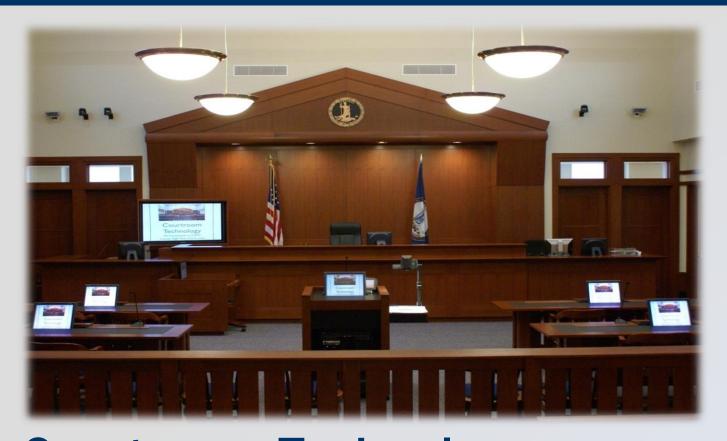

# Fairfax County Courthouse

County of Fairfax, Virginia

Courtroom Technology INTRODUCTION TO CTMS

Circuit Court & Records

General District Court

Juvenile & Domestic Relations District Court

Department of Information Technology Court Technology Office

#### **OVERVIEW**

The Courtroom Technology Management System (CTMS) is a centralized, integrated courtroom management and control system offering multimedia evidence presentation, audio/video conferencing and user-friendly system controls.