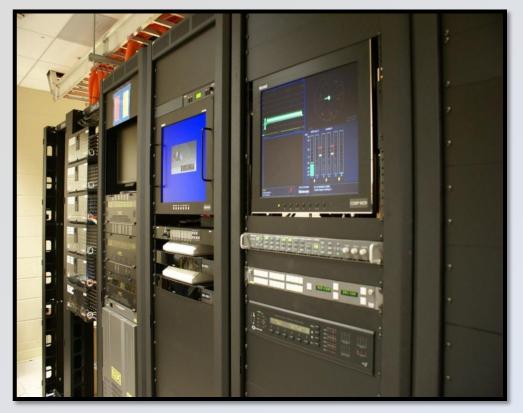

#### **INFRASTRUCTURE**

- Conduit & Raised Floor
- Customized Furniture
- Audio/Video (A/V) Rack
  - Control Processor
  - Digital Signal Processor
  - Digital Router
  - Power Supply

#### **INFRASTRUCTURE**

- Master Control Room (MCR)
  - CODEC Farm
  - System Monitoring
  - Network Switching
  - Cabling