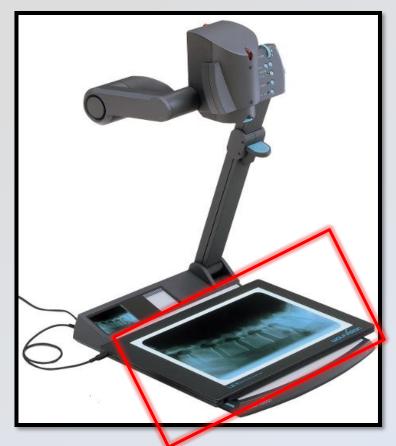

#### **DOCUMENT CAMERA**

- Auto Focus
- Zoom In/Zoom Out
- Freeze Frame
- Enhance X-Rays with Light Box