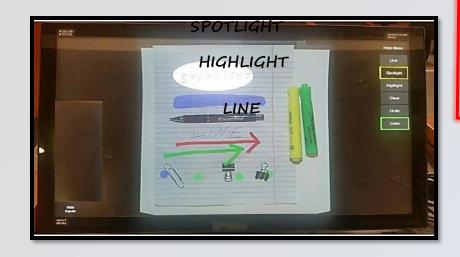

#### **ENHANCED PRESENTATION**

- Annotation
  - Spotlight
  - Highlight
  - Line Draw
  - Color Selection
- Publish to Displays
- Print

4/15/2022

# PRESENTER CONTROLS – Podium/Tables

- Annotation
  - Line Drawing
  - Spotlight
  - Highlight
  - Clear
  - Undo
  - Color Selection