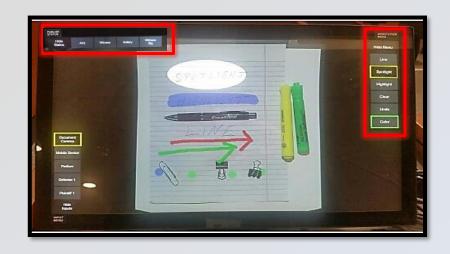

#### **ENHANCED PRESENTATION**

- Annotation
  - Spotlight
  - Highlight
  - Line Draw
  - Color Selection
- Publish to Displays
- Print

4/15/2022

# PRESENTER CONTROLS – Podium/Tables

- Annotation
  - Line Drawing
  - Spotlight
  - Highlight
  - Clear
  - Undo
  - Color Selection