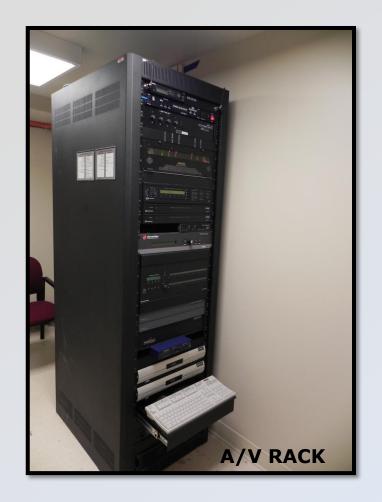

#### **INFRASTRUCTURE**

- Conduit & Raised Floor
- Customized Furniture
- Audio/Video (A/V) Rack
  - Control Processor
  - Digital Signal Processor
  - Digital Router
  - Power Supply