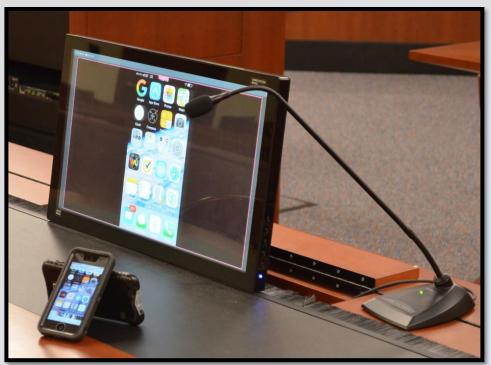

# EVIDENCE PRESENTATION - MOBILE DEVICES

- Apple iOS
- Android
- Windows Tablets\*

\*Requires Download/Install of Wolfvision's vSolution Connect