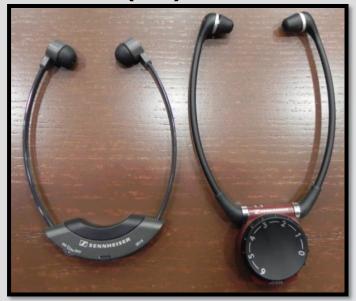

#### **OTHER FUNCTIONS**

Infra-Red (IR) Assistive Listening Devices

Channel 1: English

Channel 2: Client Language