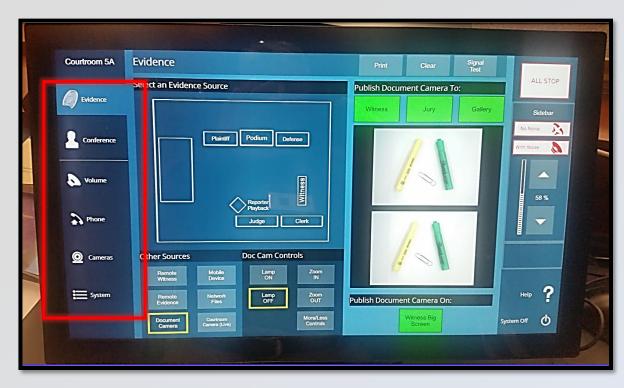

## **BENCH CONTROLS – Judge/Clerk Panel**

- Evidence
- Conference
- Volume
- Phone
- Cameras
- System

## **BENCH CONTROLS – Judge/Clerk Panel**

- Sidebar
- Publishing
- Printing
- Annotation

# PRESENTER CONTROLS Podium/Table Displays

- Select Evidence Source
  - Laptop
  - Document Camera
  - Mobile Device

# PRESENTER CONTROLS Podium/Table Displays

- Published To STATUS
  - Jury
  - Witness
  - Gallery
  - Witness Big