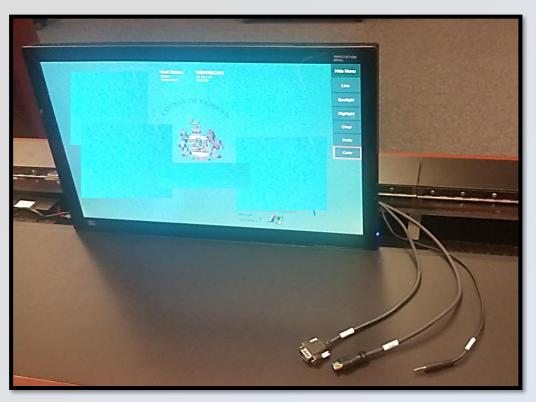

#### **ENHANCED PRESENTATION**

- Annotation
  - Spotlight
  - Highlight
  - Line Draw
  - Color Selection
- Publish to Displays
- Print

4/15/2022

# PRESENTER CONTROLS – Podium/Tables

- Annotation
  - Line Drawing
  - Spotlight
  - Highlight
  - Clear
  - Undo
  - Color Selection