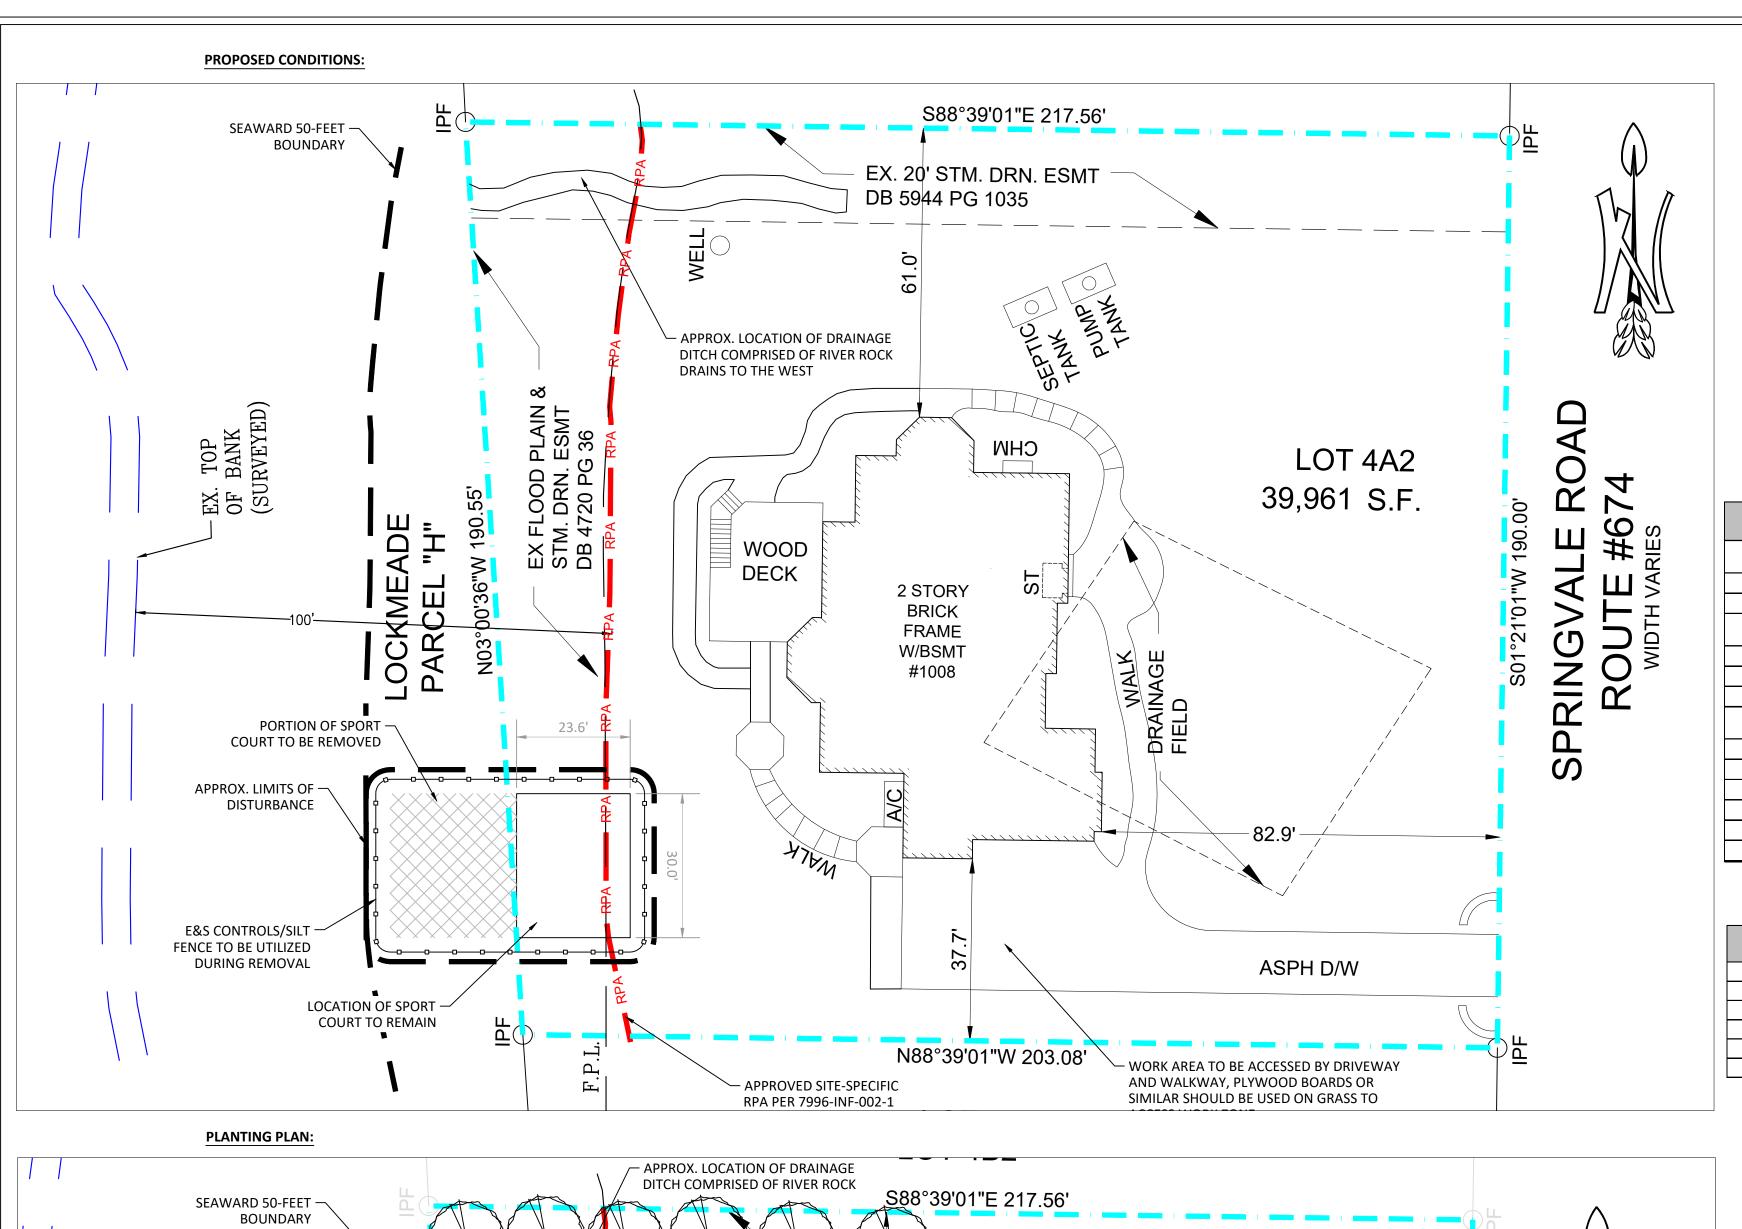

X 20 STM. DRN. ESMT

CHM

WALK DRAINAGE FIELD

LOT 4A2

39,961 S.F.

ASPH D/W

DB 5944 PG 1035

2 STORY

BRICK

FRAME

W/BSMT

#1008

N88°39'01"W 203.08'

LOT 4A1

– APPROX. PARCEL 4A2 SHRUB & SEED MIX PLANTING AREA (1,180 SF)

WOOD

DECK

**COURT TO REMAIN** 

- APPROVED SITE-SPECIFIC

RPA PER 7996-INF-002-1

- APPROX. HOA SHRUB & SEED MIX PLANTING AREA (2,167 SF)

PORTION OF SPORT -

AND RE-SODDED

COURT TO BE REMOVED

- 1. THE EXISTING SURVEY AND CONDITIONS SHOWN HEREON WERE PROVIDED TO TNT BY LANDPRO/LAND MARX AND ASSOCIATES, LLC.
- 2. THE SITE-SPECIFIC RESOURCE PROTECTION AREA (RPA) DEPICTED ON THESE PLANS SHEETS WAS APPROVED PER 7996-INF-002-1. THIS RPA DELINEATION WAS DONE BY SDE, INC. (2010) FOR THE INF SUBMISSION.
- 3. THE LOCATION OF THE SPORT COURT IS APPROXIMATE AND BASED ON AERIAL IMAGERY
- 4. THE REMOVAL OF THE OFFSITE PORTION OF SPORT COURT AND PLANTINGS ON THE ADJACENT PROPERTY HAVE BEEN APPROVED BY THE FOXVALE FARM HOMEOWNER'S ASSOCIATION IN ORDER TO PROTECT THE EXISTING STREAM AND PROVIDE MAXIMUM WATER

### LEGEND

- SITE-SPECIFIC RESOURCE PROTECTION AREA (RPA)
  - **SEAWARD 50' BOUNDARY**

PROPERTY BOUNDARY

- PROPOSED LIMITS OF DISTURBANCE
- PROPOSED SPORT COURT TO BE REMOVED (849-SF)

PROPOSED OVERSTORY TREE