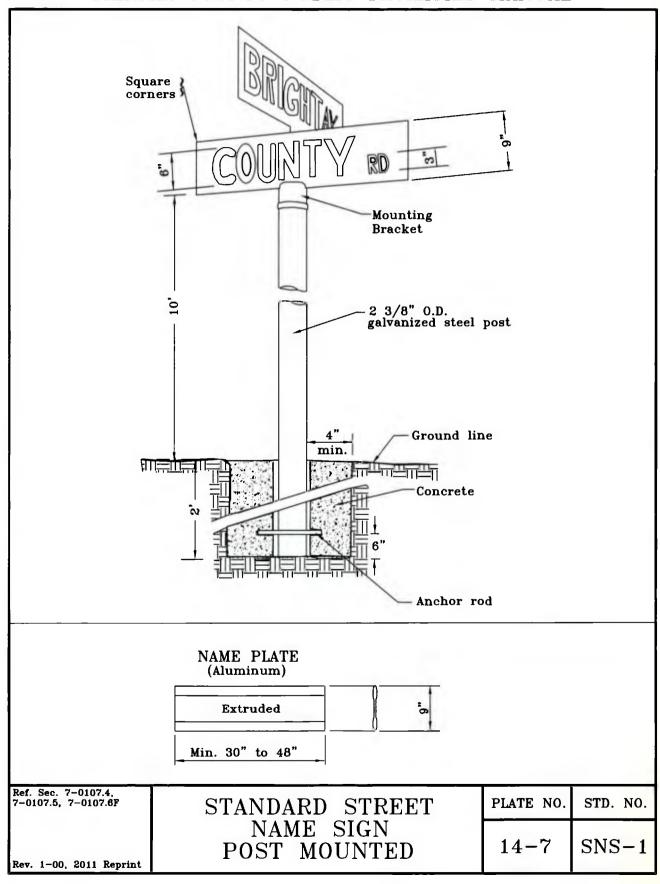

A. Fairfax County Street Name Signs (9" Blade height – 6" Letter height)
Includes all necessary hardware complete and ready for installation by the developer.

| • | One blade intersection sign  | \$125.00        |
|---|------------------------------|-----------------|
| _ | Thus blade interpretion sign | <b>ቀ</b> 21፫ በበ |

• Two blade intersection sign.....\$215.00

B. Fairfax County Street Name Signs (9" Blade height – 6" Letter height) Provided with cap and crosspiece only, pole and anchor not included.

| • | One blade (with 2" caps)             | \$105.00 |
|---|--------------------------------------|----------|
| • | Two blades (with cap and crosspiece) | \$190.00 |

• 12 foot galvanized pole only.....\$40.00

Public Street Name Signs will be maintained by Fairfax County upon *installation, inspection* and *bond release*.

C. Private Drive Signs: (Pipe stem lots)

| • | 18 x 24 sign only | \$45.00 |
|---|-------------------|---------|
|   |                   | 4       |