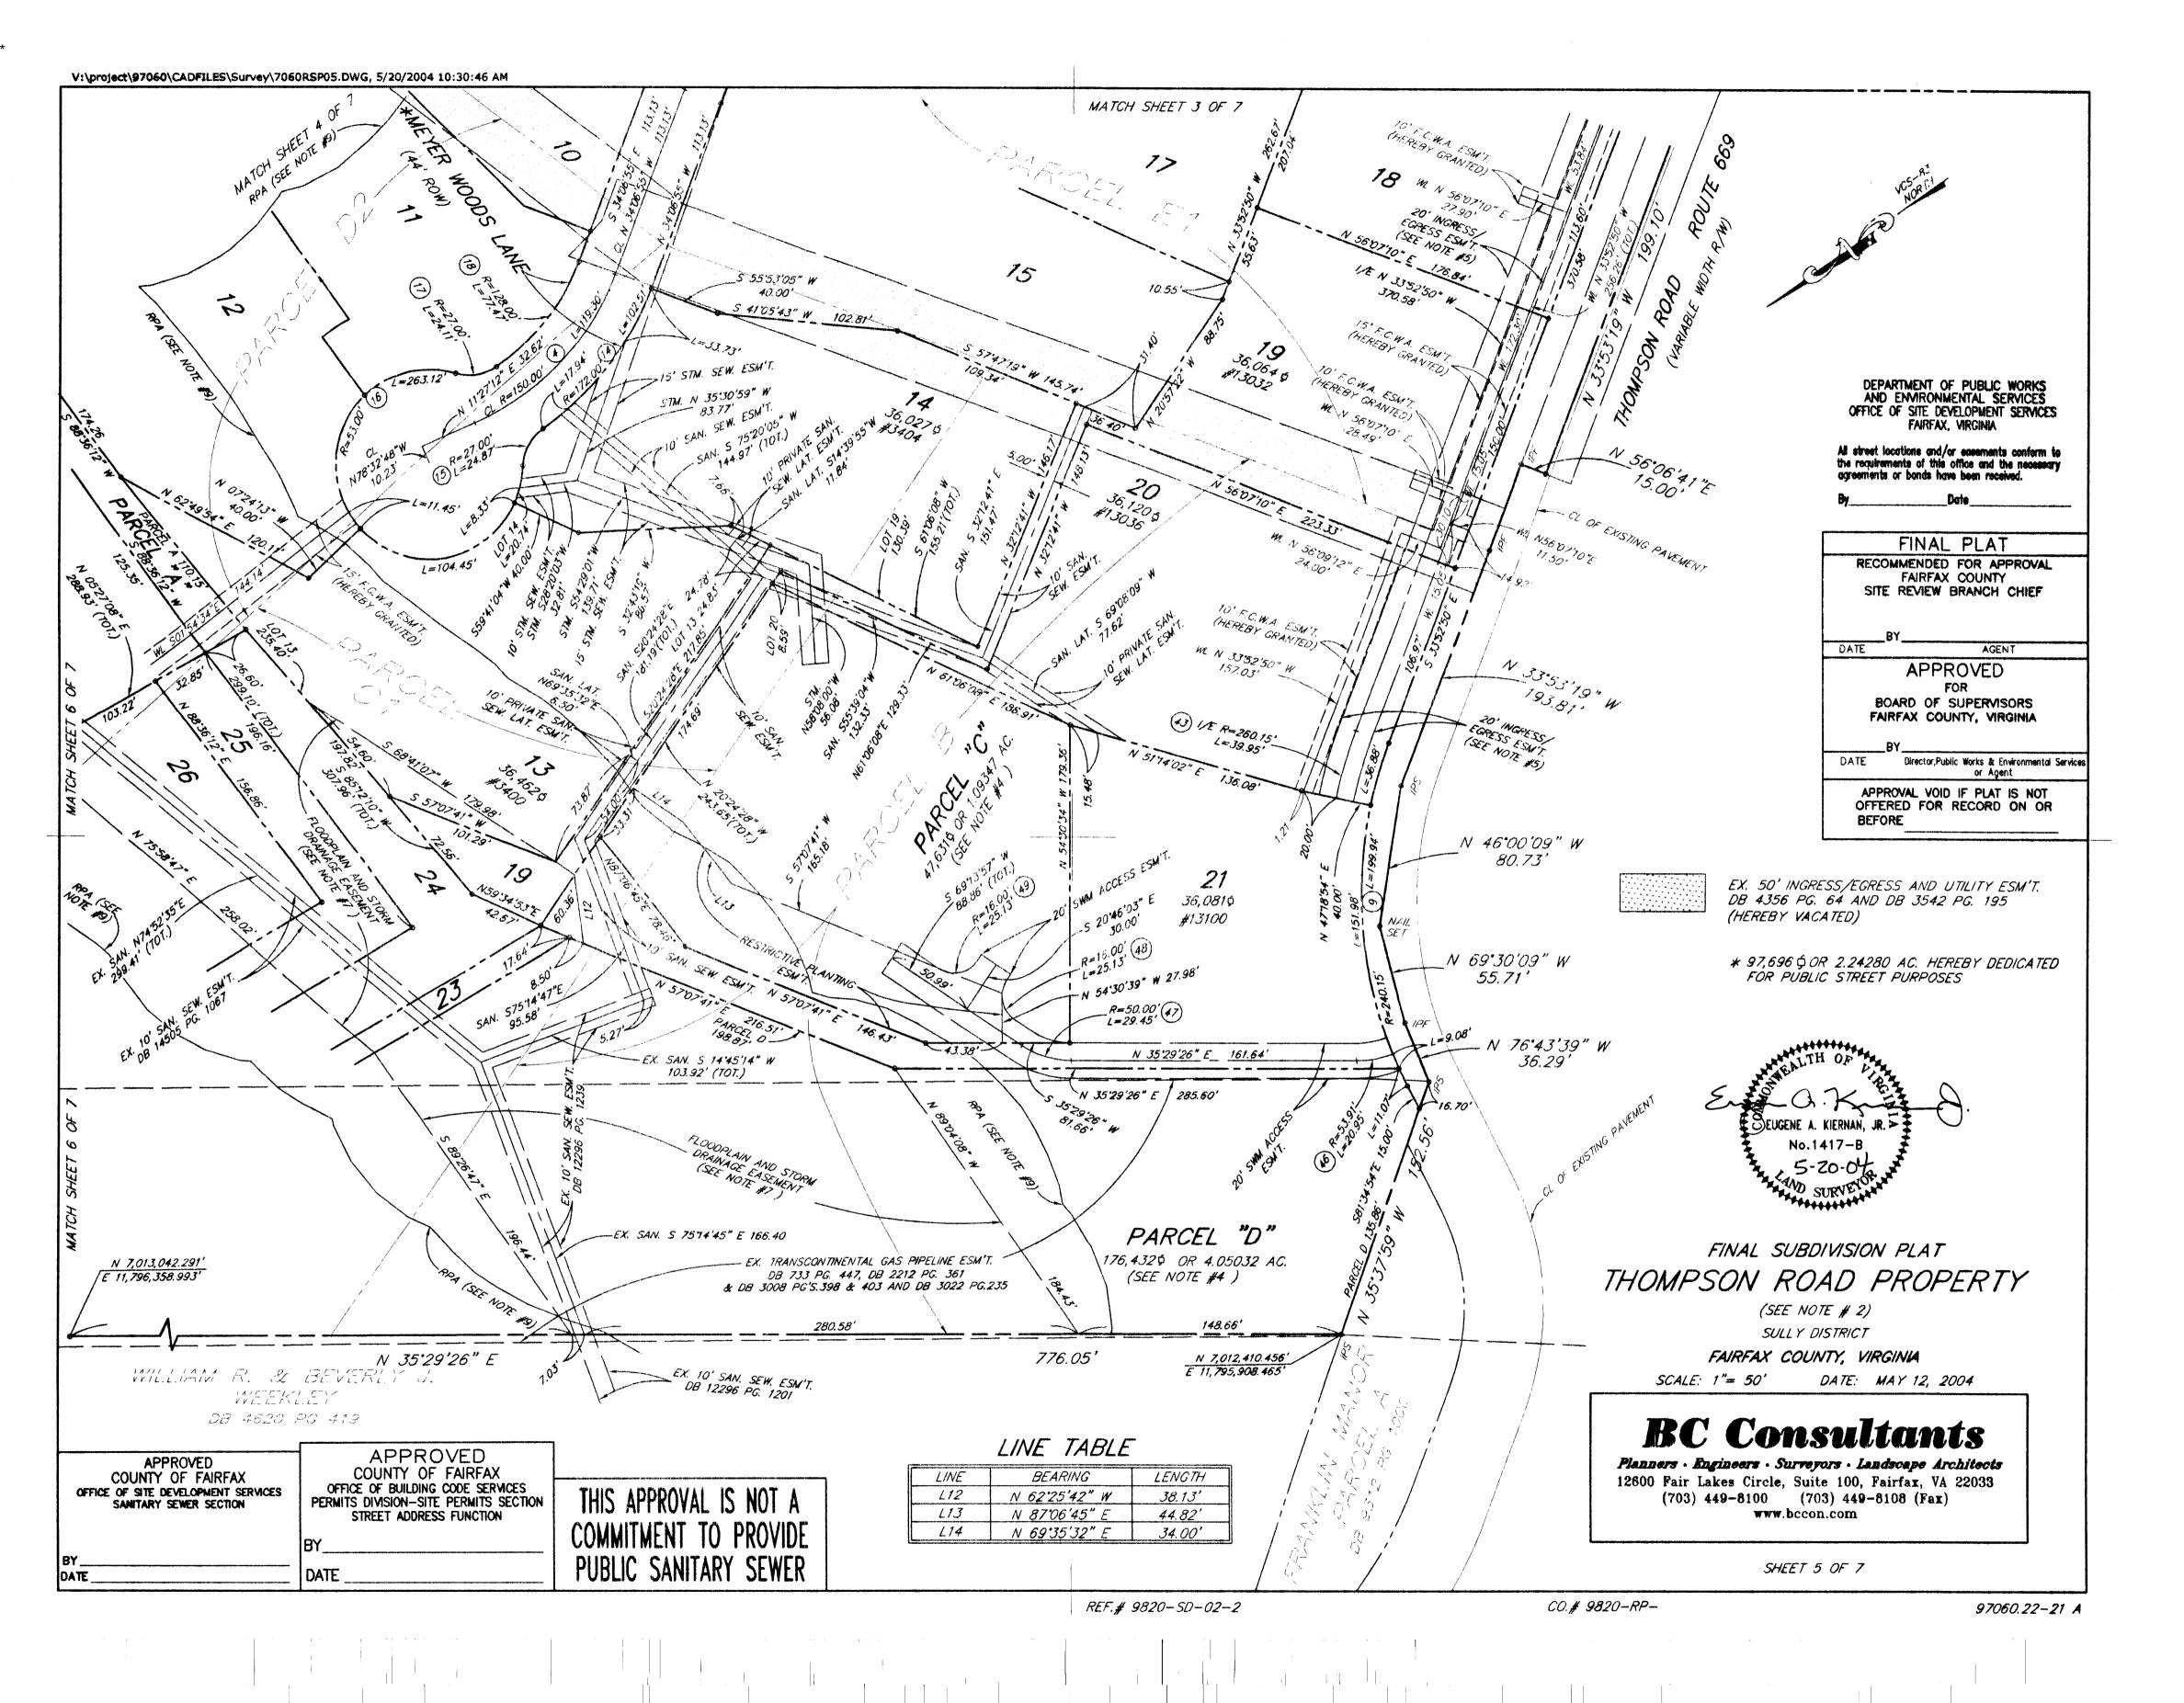

SHEET 5 LOTS 13. 14 .19 THRU 21 MEYER WOOD LANE & PARCEL C & D

SHEET 6 LOTS 23 THRU 28, PARCELS A, B & D AND ROSE GROVE DRIVE & PERCHERON LANE

SHEET 7 LOTS 22 & 29 THRU 31 PARCEL A ROSE GROVE DRIVE & PERCHERON LANE

THIS DEED FURTHER WITNESSETH that in consideration of the premises and the sum of One Dollar (\$1.00), cash in hand paid, receipt and sufficiency of which are hereby

acknowledged, the Owner does hereby create and establish private sanitary sewer lateral easements for the purpose of the maintenance of the sanitary sewer lines over and across (i) Lot 2, for the benefit of the owner, its heirs, successors and assigns, of Lot 1, (ii) Lot 13, for the benefit of the owner, its heirs, successors and assigns, of Lot 14, (iii) Lot 19, for the benefit of the owner, its heirs, successors and assigns, of Lot 13, (iv) Lot 20, for the benefit of the owner, its heirs, successors and assigns, of Lot 21, and (v) Lot 30, for the benefit of the owner, its heirs, successors and assigns, of Lot 31, in the locations as more particularly bounded and described on the Plat.