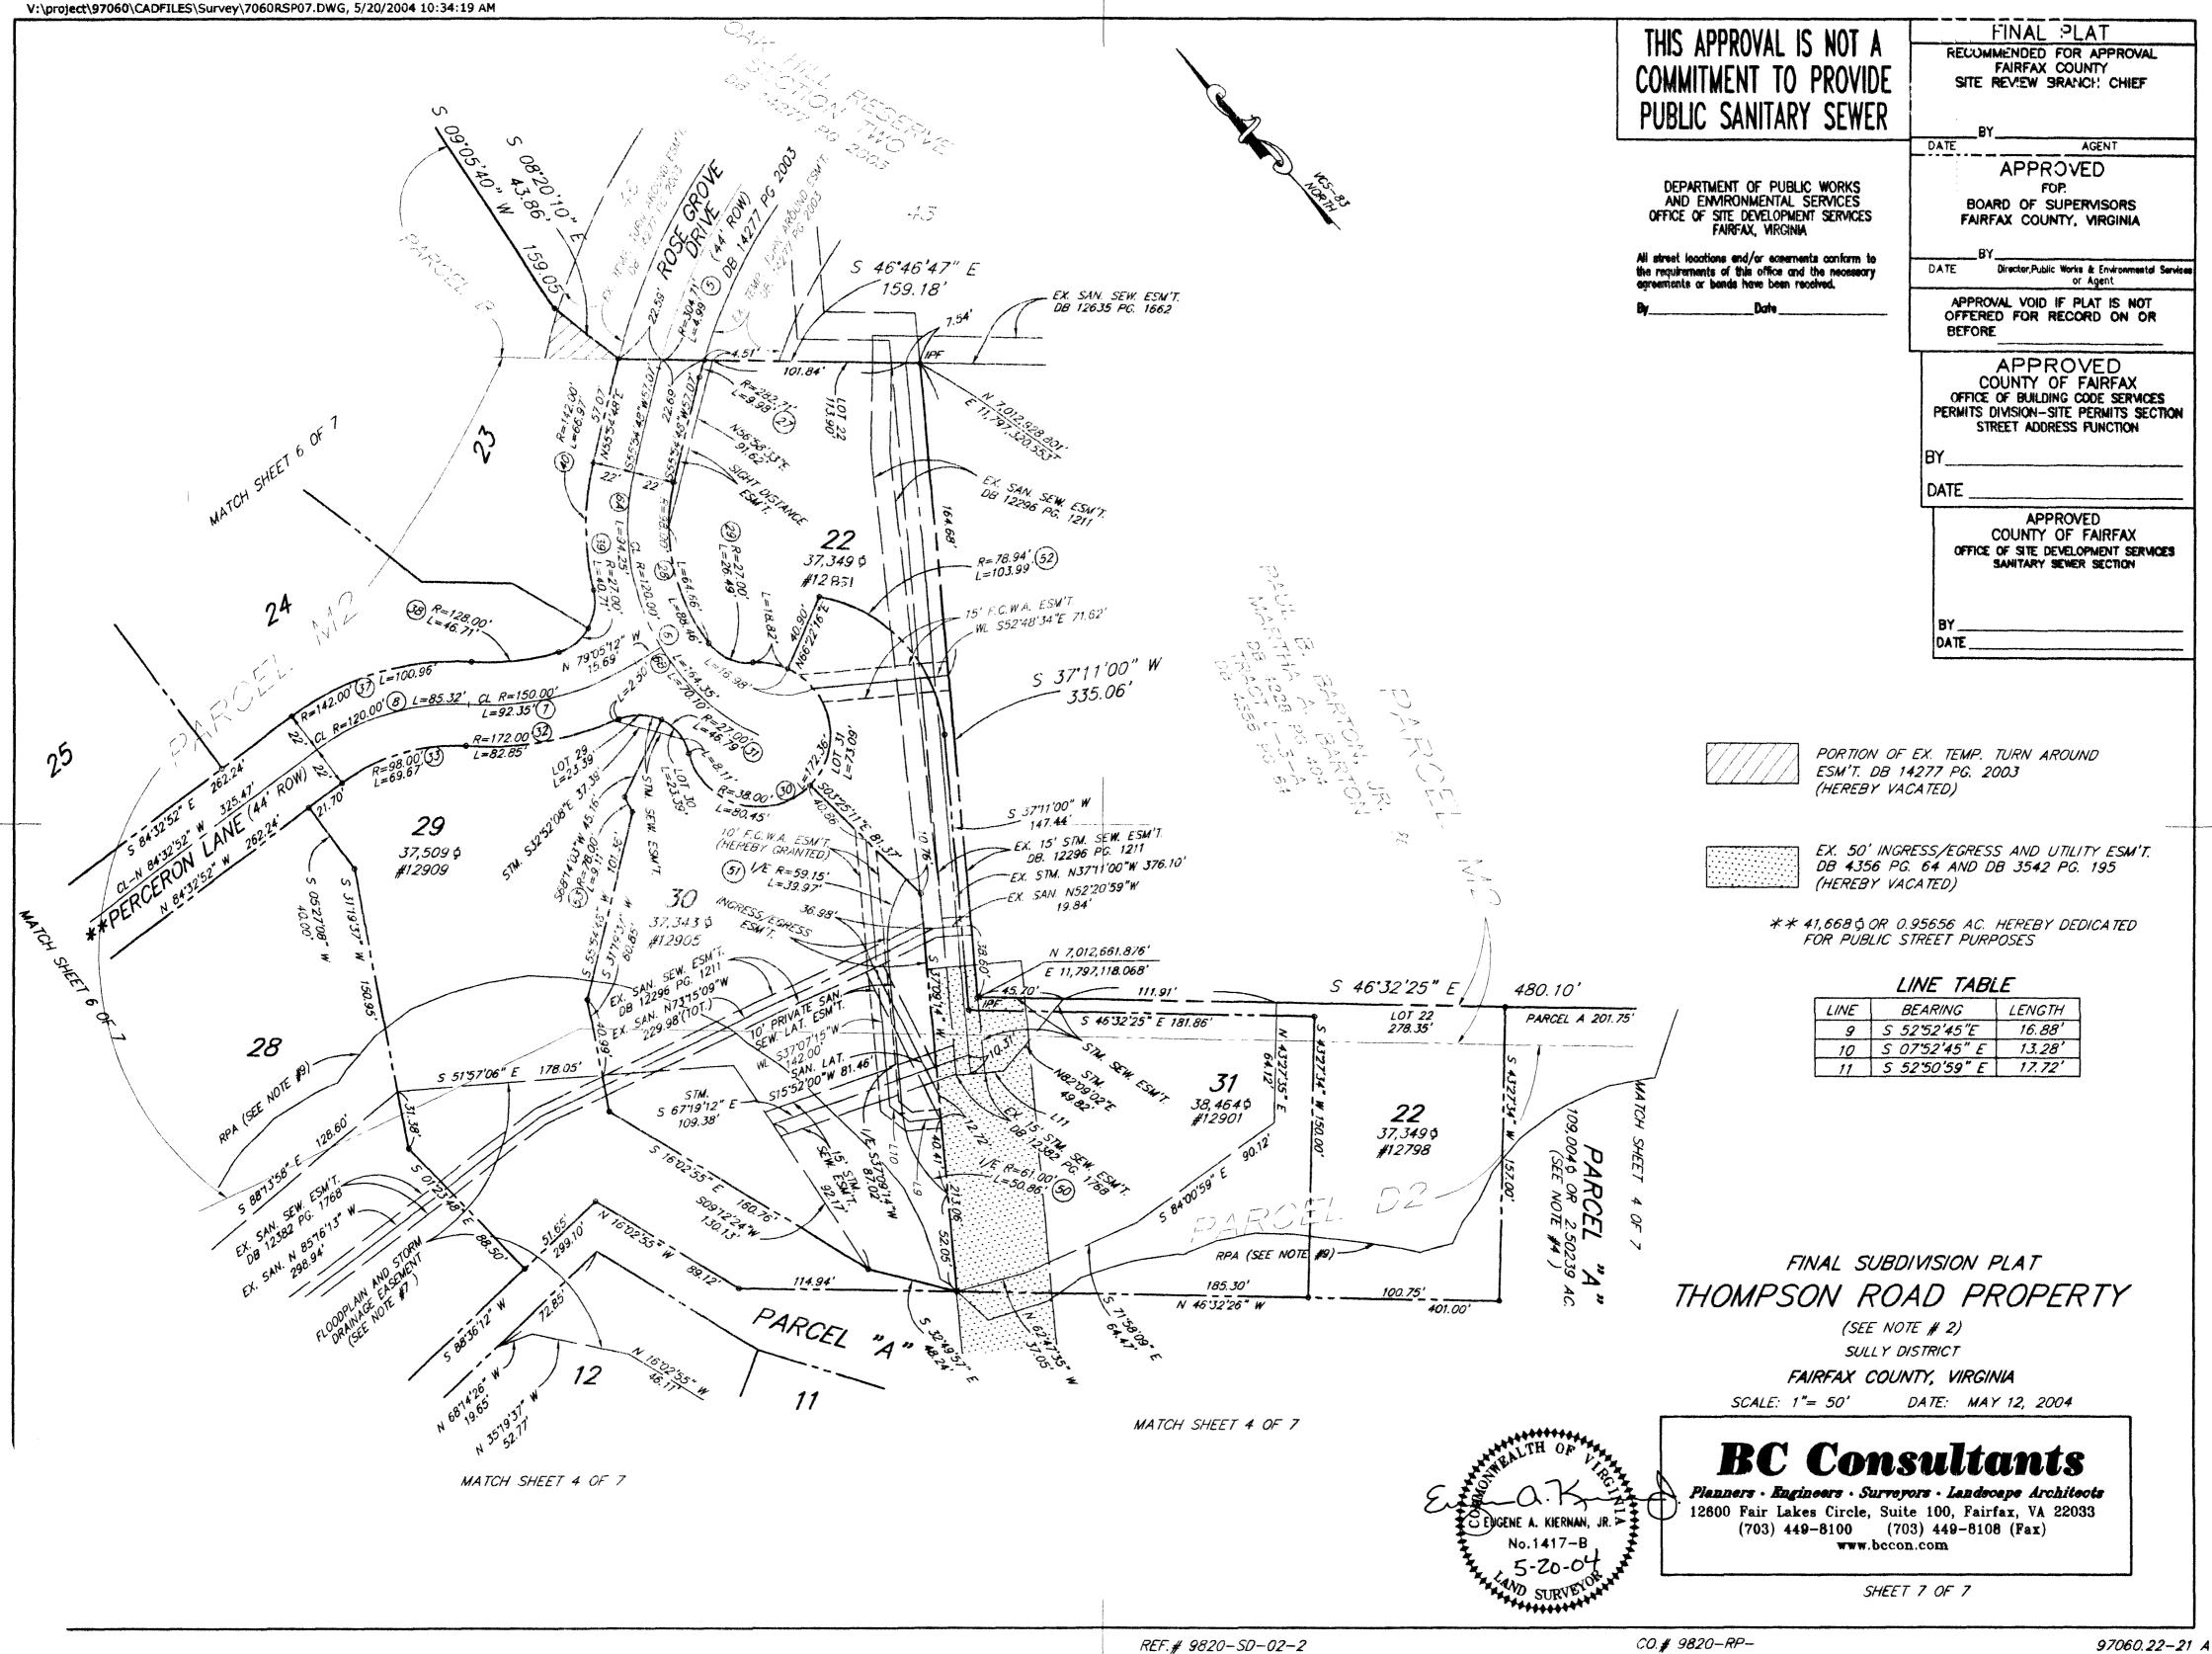

SHEET 5 LOTS 13. 14 .19 THRU 21 MEYER WOOD LANE & PARCEL C & D

SHEET 6 LOTS 23 THRU 28, PARCELS A, B & D AND ROSE GROVE DRIVE & PERCHERON LANE

SHEET 7 LOTS 22 & 29 THRU 31 PARCEL A ROSE GROVE DRIVE & PERCHERON LANE