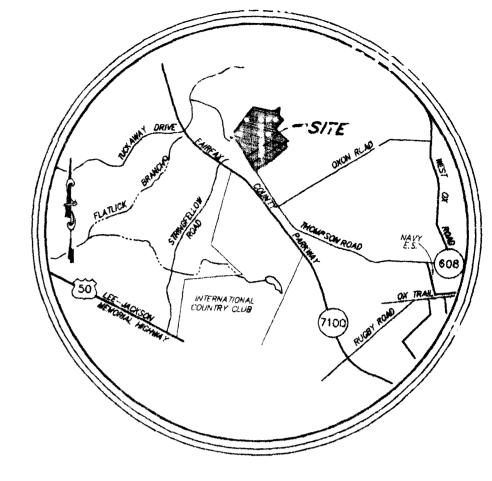

## VICINITY MAP

SCALE: 1" = 2,000

SHEET INDEX

SHEET 1 COVER SHEET

SHEET 2 CURVE TABLE

SHEET 3 LOTS 1 THRU 5. & 15 THRU 18. BELLE COTE LANE & & MEYER WOODS LANE

SHEET 4 LOTS 6 THRU 12, MEYER WOOD LANE & PARCEL A