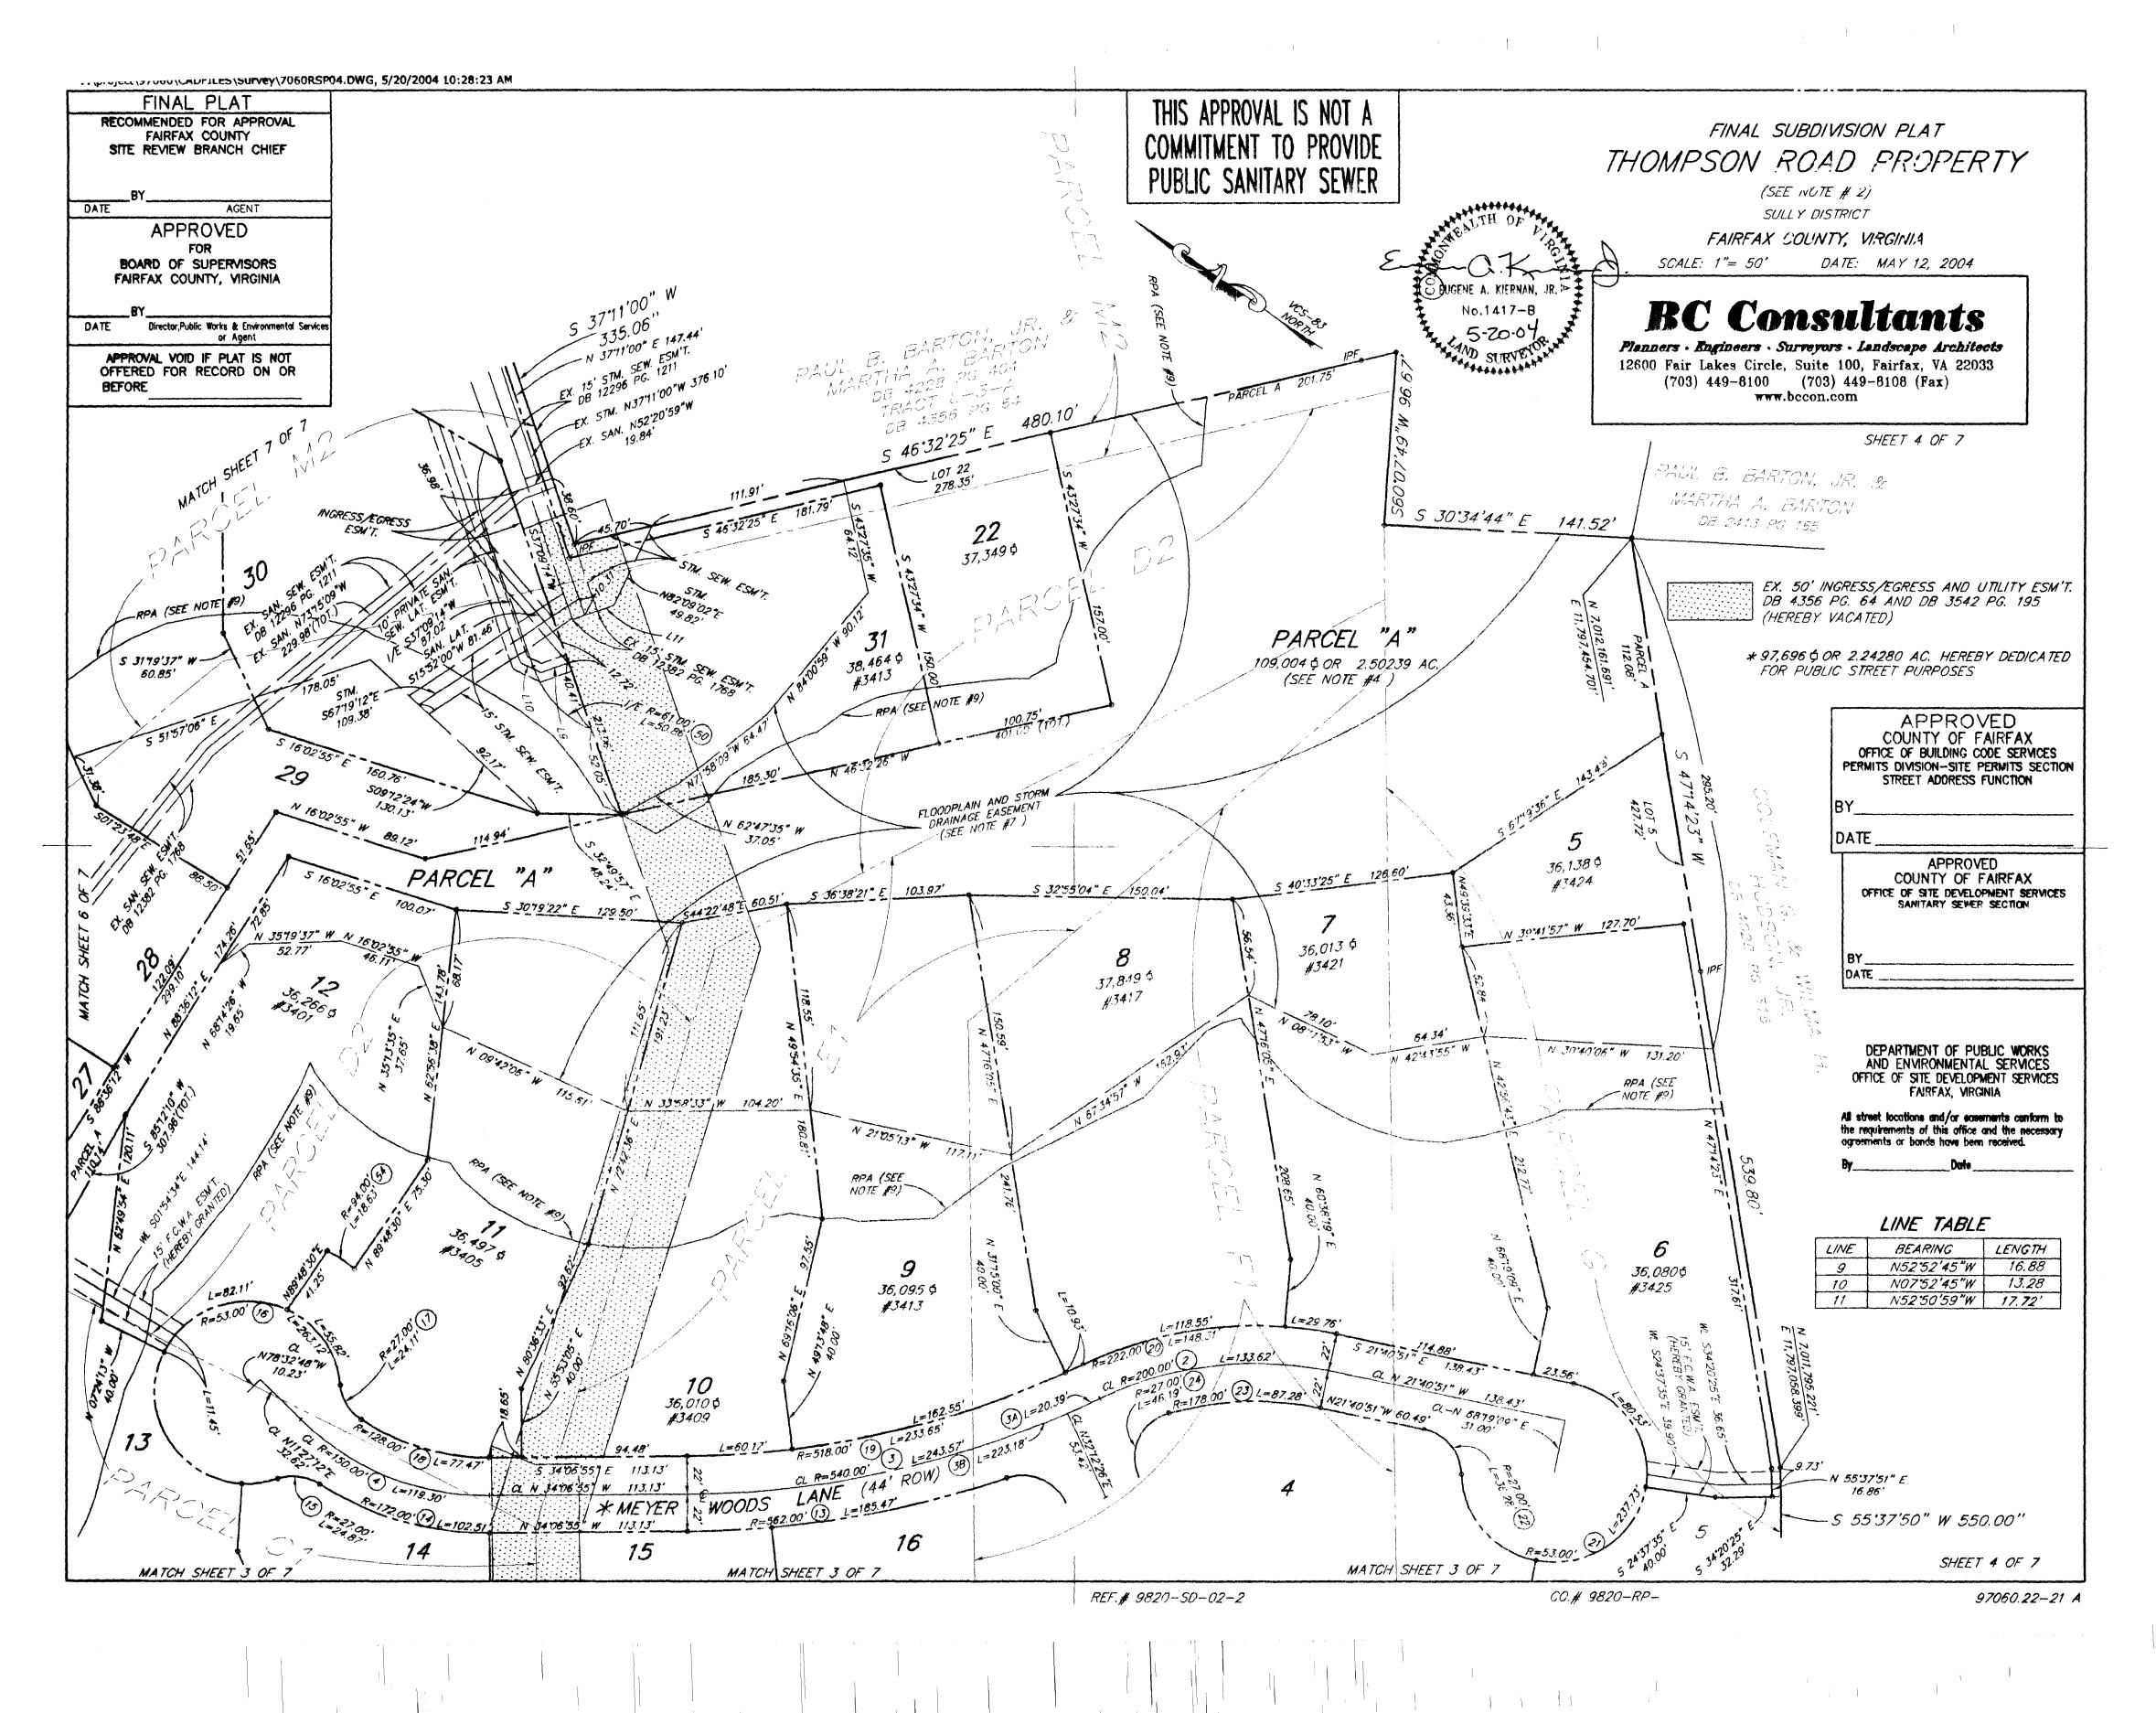

### NOTES

- THE PROPERTIES DELINEATED ON THIS PLAT ARE LOCATED ON ASSESSMENT MAP NO. 35-4-((25))-PARCEL E AND MAP NO. 35-3-((2))-PARCELS B, C1, D2, E1, F1, G & M2 AND ARE ZONED R-1.
- THIS PLAT IS A RESUBDIVISION OF PARCEL B OF OAK HILL RESERVE SECTION TWO AS RECORDED IN DEED BOOK 14277 AT PAGE 2003 AND TRACTS B, C-1, E-1, F-1 AND G OF THE DIVISION OF THE DAWI DEVELOPMENT CORPORATION PROPERTY. AS SHOWN ON AN UNRECORDED PLAT DATED DECEMBER 26, 1963, PREPARED BY FRED T. WILBURN, JR. C.L.S. AND TRACTS D-1-A AND M-1-A OF A LOT LINE REVISION OF TRACTS D-1, L-3 AND M-1 OF THE DIVISION OF THE DAW DEVELOPMENT CORPORATION PROPERTY, AS RECORDED IN DEED BOOK 4356 AT PAGE 64.
- THE PLAT OF THE PROPERTY SHOWN HEREON IS REFERENCED TO THE VIRGINIA COORDINATE SYSTEM OF 1983 AS COMPUTED FROM A FIELD SURVEY WHICH TIES THIS BOUNDARY TO THE FAIRFAX COUNTY GEOGRAPHIC INFORMATION SYSTEM MONUMENT ASH AZ RESET WITH A COMBINED GRID & ELEV. FACTOR OF 0.999942603.
- PARCELS "A" "B" "C" & "D" ARE HEREBY CONVEYED TO A HOMEOWNERS ASSOCIATION AS OPEN SPACE AND SHALL NOT BE DENUDED, DEFACED, NOR OTHERWISE DISTURBED IN ANY MANNER AT ANY TIME WITHOUT THE APPROVAL OF THE DIRECTOR, EXCEPT FOR ROUTINE MAINTENANCE AS DESCRIBED IN SECTION 2-702.5 OF THE ZONING ORDINANCE OF FAIRFAX COUNTY.
- COMMON DRIVEWAYS:
  - A.) PRIVATE DRIVE, PRIVATELY OWNED AND PRIVATELY MAINTAINED BY THE LOT OWNERS, SPECIFICALLY LOTS 1, 2, 18, 19, 20 AND 21.
  - B.) OWNERS OF LOTS UTILIZING COMMON DRIVEWAYS AUTOMATICALLY ASSUME AN OBLIGATION FOR MAINTENANCE OF THE DRIVEWAY, WHICH OBLIGATION IS A CONDITION OF THE OWNERSHIP WHICH RUNS WITH THE LAND.
  - C.) THERE IS AN EASEMENT FOR INGRESS/EGRESS, CONSTRUCTION, MAINTENANCE OF UTILITIES AND COUNTY AND OTHER EMERGENCY VEHICLES.
- ENGINEERING GEOLOGY AND/OR SOIL REPORTS HAVE BEEN REVIEWED AND APPROVED BY THE DIRECTOR FOR THE PROPERTY DESCRIBED HEREIN AND ARE AVAILABLE FOR REVIEW IN THE DEPARTMENT OF PUBLIC WORKS AND ENVIRONMENTAL SERVICES (DPW&ES). SITE CONDITIONS ARE OF SUCH A NATURE THAT LAND SLIPPAGE OR FOUNDATION PROBLEM POSSIBILITIES REQUIRED THE SUBMITTAL OF SOIL REPORTS. A COPY OF SAID SOIL REPORT IS AVAILABLE FROM DPW&ES.
- NO USE SHALL BE MADE OF , NOR SHALL ANY IMPROVEMENTS BE MADE IN THE FLOODPLAIN EASEMENT WITHOUT SPECIFIC AUTHORIZATION FROM FAIRFAX COUNTY.
- ALL MONUMENTATION SHOWN HEREON AS IPF, IPS, MON, ETC. ARE FROM A BOUNDARY SURVEY PERFORMED BY BC CONSULTANTS DATED FEBRUARY, 2004.
- RPA DENOTES RESOURCE PROTECTION AREA AS PER PLAN #9820-RPA-01-1 AND APPROVED 11-20-03, THIS AREA MAY NOT BE DISTURBED WITHOUT SPECIFIC AUTHORIZATION FROM FAIRFAX, COUNTY
- 10.) PER THE CURRENT FAIRFAX COUNTY CHESAPEAKE BAY PRESERVATION AREA MAP AND PER COUNTY PLAN #9820-RPA-01-1 THIS PLAT COMPLIES FULLY WITH THE AMENDMENT OF CHAPTER 118 (CHESAPEAKE BAY PRESERVATION ORDINANCE) OF THE CODE OF THE COUNTY OF FAIRFAX AS ADOPTED JULY 7, 2003 AND EFFECTIVE NOVEMBER 17, 2003
- 11.) THERE IS A STORM DRAINAGE EASEMENT OVER ALL OF PARCEL "B"

## VICINITY MAP

SCALE: 1" = 2,000

SHEET INDEX

SHEET 1 COVER SHEET

SHEET 2 CURVE TABLE

SHEET 3 LOTS 1 THRU 5. & 15 THRU 18. BELLE COTE LANE & & MEYER WOODS LANE

SHEET 4 LOTS 6 THRU 12, MEYER WOOD LANE & PARCEL A

SHEET 5 LOTS 13. 14 .19 THRU 21 MEYER WOOD LANE & PARCEL C & D

SHEET 6 LOTS 23 THRU 28, PARCELS A, B & D AND ROSE GROVE DRIVE & PERCHERON LANE

SHEET 7 LOTS 22 & 29 THRU 31 PARCEL A ROSE GROVE DRIVE & PERCHERON LANE

## AREA TABULATION

DENSITY = 0.93 (DU/AC.)

1.130,828 \$ OR 25.96024 ACRES 31 LOTS PARCEL A 109,004 \$ OR 2.50239 ACRES PARCEL B 19,581 \$ OR 0.44952 ACRES PARCEL C 47,631 \$ OR 1.09347 ACRES PARCEL D 176,432 \$ OR 4.05032 ACRES 139,364 \$ OR 3.19936 ACRES STREET DEDICATION

1,622,840 \$ OR 37.25528 ACRES TOTAL DENSITY = 0.83 (DU/AC.)

DENSITY TABULATION FOR OAK HILL RESERVE SECTIONS 1 & 2 MINUS PARCEL B OF SECTION 2

> 53 LOTS 1,936,343 \$ OR 44.45232 ACRES 233,023 \$ OR 5.34947 ACRES 4 PARCELS 300,423 \$ OR 6.89676 ACRES STREET DEDICATION 2,469,789 \$ OR 56.69855 ACRES TOTAL