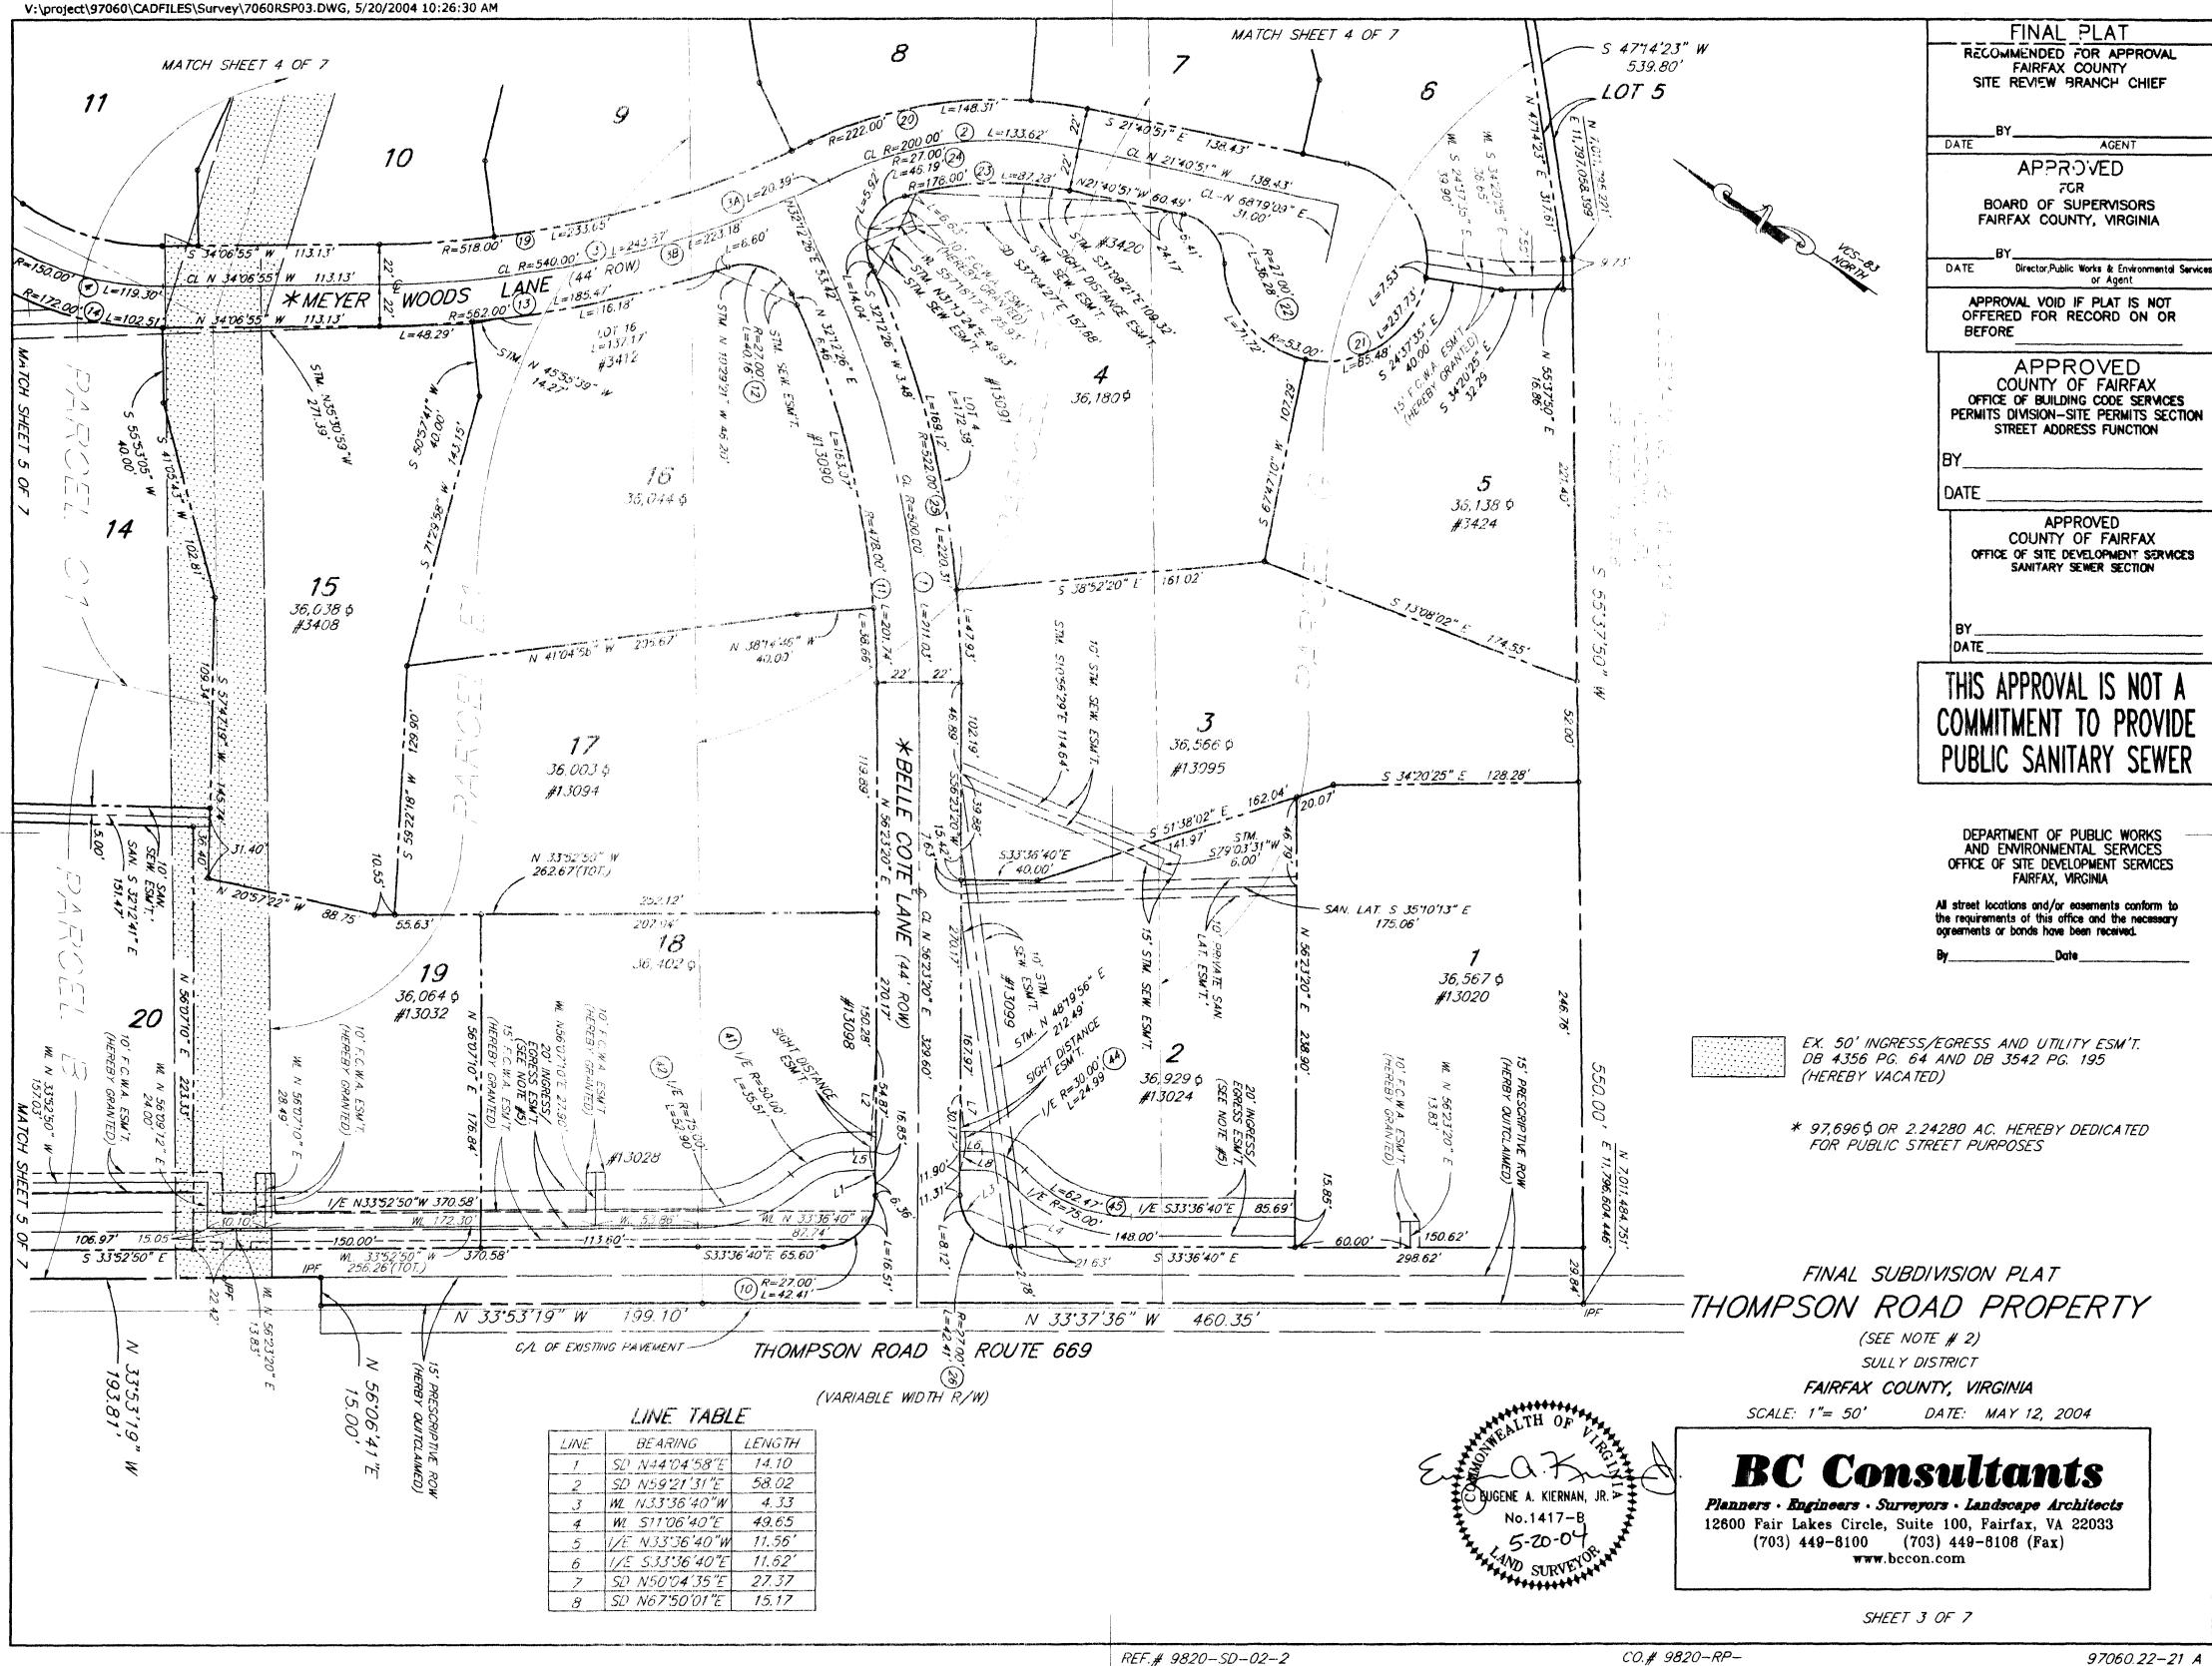

#### WITNESSETH:

WHEREAS, Winchester is the owner of a portion of certain real property situate in Fairfax County, Virginia, with tax map numbers 35-3-((2)), Parcels B, C1, E1, F1, G & M2 (the "Winchester Property"), as shown on the plat attached hereto and incorporated herein by this reference, dated May 12, 2004, entitled "Final Subdivision Plat THOMPSON ROAD PROPERTY," and prepared by BC Consultants of Fairfax, Virginia (the "Plat"), having acquired the Winchester Property by deeds recorded in Deed Book 14874, at pages 31 and 35, Deed Book 14882, at page 2067, Deed Book 16054, at page 1091, Deed Book 16054, at page 1107, and Deed Book 16253, at page 1219, all among the land records of Fairfax County, Virginia ("Land Records"); and

NOW THEREFORE, in consideration of the premises and the sum of One Dollar (\$1.00), cash in hand paid, receipt and sufficiency of which are hereby acknowledged, the Owner does hereby subdivide the Property, containing 37.25528 acres, into lots and parcels, to be known as Lots One (1) through Thirty-one (31), inclusive, and Parcels A, B, C and D, THOMPSON ROAD PROPERTY, in accordance with the Plat.

THIS DEED FURTHER WITNESSETH that in consideration of the premises and the sum of One Dollar (\$1.00), cash in hand paid, receipt and sufficiency of which are hereby acknowledged, the Owner does hereby dedicate to public street purposes and convey to the County, in fee simple, those 0.95656 and 2.24280-acre portions totaling 3.19936 acres of the Property labeled on the Plat as "Hereby Dedicated For Public Street Purposes." This dedication is made in accordance with the statutes made and provided therefore.

### NOTES

- THE PROPERTIES DELINEATED ON THIS PLAT ARE LOCATED ON ASSESSMENT MAP NO. 35-4-((25))-PARCEL E AND MAP NO. 35-3-((2))-PARCELS B, C1, D2, E1, F1, G & M2 AND ARE ZONED R-1.
- THIS PLAT IS A RESUBDIVISION OF PARCEL B OF OAK HILL RESERVE SECTION TWO AS RECORDED IN DEED BOOK 14277 AT PAGE 2003 AND TRACTS B, C-1, E-1, F-1 AND G OF THE DIVISION OF THE DAWI DEVELOPMENT CORPORATION PROPERTY. AS SHOWN ON AN UNRECORDED PLAT DATED DECEMBER 26, 1963, PREPARED BY FRED T. WILBURN, JR. C.L.S. AND TRACTS D-1-A AND M-1-A OF A LOT LINE REVISION OF TRACTS D-1, L-3 AND M-1 OF THE DIVISION OF THE DAW DEVELOPMENT CORPORATION PROPERTY, AS RECORDED IN DEED BOOK 4356 AT PAGE 64.
- THE PLAT OF THE PROPERTY SHOWN HEREON IS REFERENCED TO THE VIRGINIA COORDINATE SYSTEM OF 1983 AS COMPUTED FROM A FIELD SURVEY WHICH TIES THIS BOUNDARY TO THE FAIRFAX COUNTY GEOGRAPHIC INFORMATION SYSTEM MONUMENT ASH AZ RESET WITH A COMBINED GRID & ELEV. FACTOR OF 0.999942603.
- PARCELS "A" "B" "C" & "D" ARE HEREBY CONVEYED TO A HOMEOWNERS ASSOCIATION AS OPEN SPACE AND SHALL NOT BE DENUDED, DEFACED, NOR OTHERWISE DISTURBED IN ANY MANNER AT ANY TIME WITHOUT THE APPROVAL OF THE DIRECTOR, EXCEPT FOR ROUTINE MAINTENANCE AS DESCRIBED IN SECTION 2-702.5 OF THE ZONING ORDINANCE OF FAIRFAX COUNTY.
- COMMON DRIVEWAYS:
  - A.) PRIVATE DRIVE, PRIVATELY OWNED AND PRIVATELY MAINTAINED BY THE LOT OWNERS, SPECIFICALLY LOTS 1, 2, 18, 19, 20 AND 21.
  - B.) OWNERS OF LOTS UTILIZING COMMON DRIVEWAYS AUTOMATICALLY ASSUME AN OBLIGATION FOR MAINTENANCE OF THE DRIVEWAY, WHICH OBLIGATION IS A CONDITION OF THE OWNERSHIP WHICH RUNS WITH THE LAND.
  - C.) THERE IS AN EASEMENT FOR INGRESS/EGRESS, CONSTRUCTION, MAINTENANCE OF UTILITIES AND COUNTY AND OTHER EMERGENCY VEHICLES.
- ENGINEERING GEOLOGY AND/OR SOIL REPORTS HAVE BEEN REVIEWED AND APPROVED BY THE DIRECTOR FOR THE PROPERTY DESCRIBED HEREIN AND ARE AVAILABLE FOR REVIEW IN THE DEPARTMENT OF PUBLIC WORKS AND ENVIRONMENTAL SERVICES (DPW&ES). SITE CONDITIONS ARE OF SUCH A NATURE THAT LAND SLIPPAGE OR FOUNDATION PROBLEM POSSIBILITIES REQUIRED THE SUBMITTAL OF SOIL REPORTS. A COPY OF SAID SOIL REPORT IS AVAILABLE FROM DPW&ES.
- NO USE SHALL BE MADE OF , NOR SHALL ANY IMPROVEMENTS BE MADE IN THE FLOODPLAIN EASEMENT WITHOUT SPECIFIC AUTHORIZATION FROM FAIRFAX COUNTY.
- ALL MONUMENTATION SHOWN HEREON AS IPF, IPS, MON, ETC. ARE FROM A BOUNDARY SURVEY PERFORMED BY BC CONSULTANTS DATED FEBRUARY, 2004.
- RPA DENOTES RESOURCE PROTECTION AREA AS PER PLAN #9820-RPA-01-1 AND APPROVED 11-20-03, THIS AREA MAY NOT BE DISTURBED WITHOUT SPECIFIC AUTHORIZATION FROM FAIRFAX, COUNTY
- 10.) PER THE CURRENT FAIRFAX COUNTY CHESAPEAKE BAY PRESERVATION AREA MAP AND PER COUNTY PLAN #9820-RPA-01-1 THIS PLAT COMPLIES FULLY WITH THE AMENDMENT OF CHAPTER 118 (CHESAPEAKE BAY PRESERVATION ORDINANCE) OF THE CODE OF THE COUNTY OF FAIRFAX AS ADOPTED JULY 7, 2003 AND EFFECTIVE NOVEMBER 17, 2003
- 11.) THERE IS A STORM DRAINAGE EASEMENT OVER ALL OF PARCEL "B"

## AREA TABULATION

DENSITY = 0.93 (DU/AC.)

1.130,828 \$ OR 25.96024 ACRES 31 LOTS PARCEL A 109,004 \$ OR 2.50239 ACRES PARCEL B 19,581 \$ OR 0.44952 ACRES PARCEL C 47,631 \$ OR 1.09347 ACRES PARCEL D 176,432 \$ OR 4.05032 ACRES 139,364 \$ OR 3.19936 ACRES STREET DEDICATION

1,622,840 \$ OR 37.25528 ACRES TOTAL DENSITY = 0.83 (DU/AC.)

DENSITY TABULATION FOR OAK HILL RESERVE SECTIONS 1 & 2 MINUS PARCEL B OF SECTION 2

> 53 LOTS 1,936,343 \$ OR 44.45232 ACRES 233,023 \$ OR 5.34947 ACRES 4 PARCELS 300,423 \$ OR 6.89676 ACRES STREET DEDICATION 2,469,789 \$ OR 56.69855 ACRES TOTAL

> > FINAL SUBDIVISION PLAT THOMPSON ROAD PROPERTY

> > > (SEE NOTE # 2) SULLY DISTRICT

FAIRFAX COUNTY, VIRGINIA

SCALE: 1"= 50' DATE: MAY 12, 2004

**BC** Consultants

Planners · Engineers · Surveyors · Landscape Architects 12600 Fair Lakes Circle, Suite 100, Fairfax, VA 22033 (703) 449-8100 (703) 449-8108 (Fax) www.becon.com