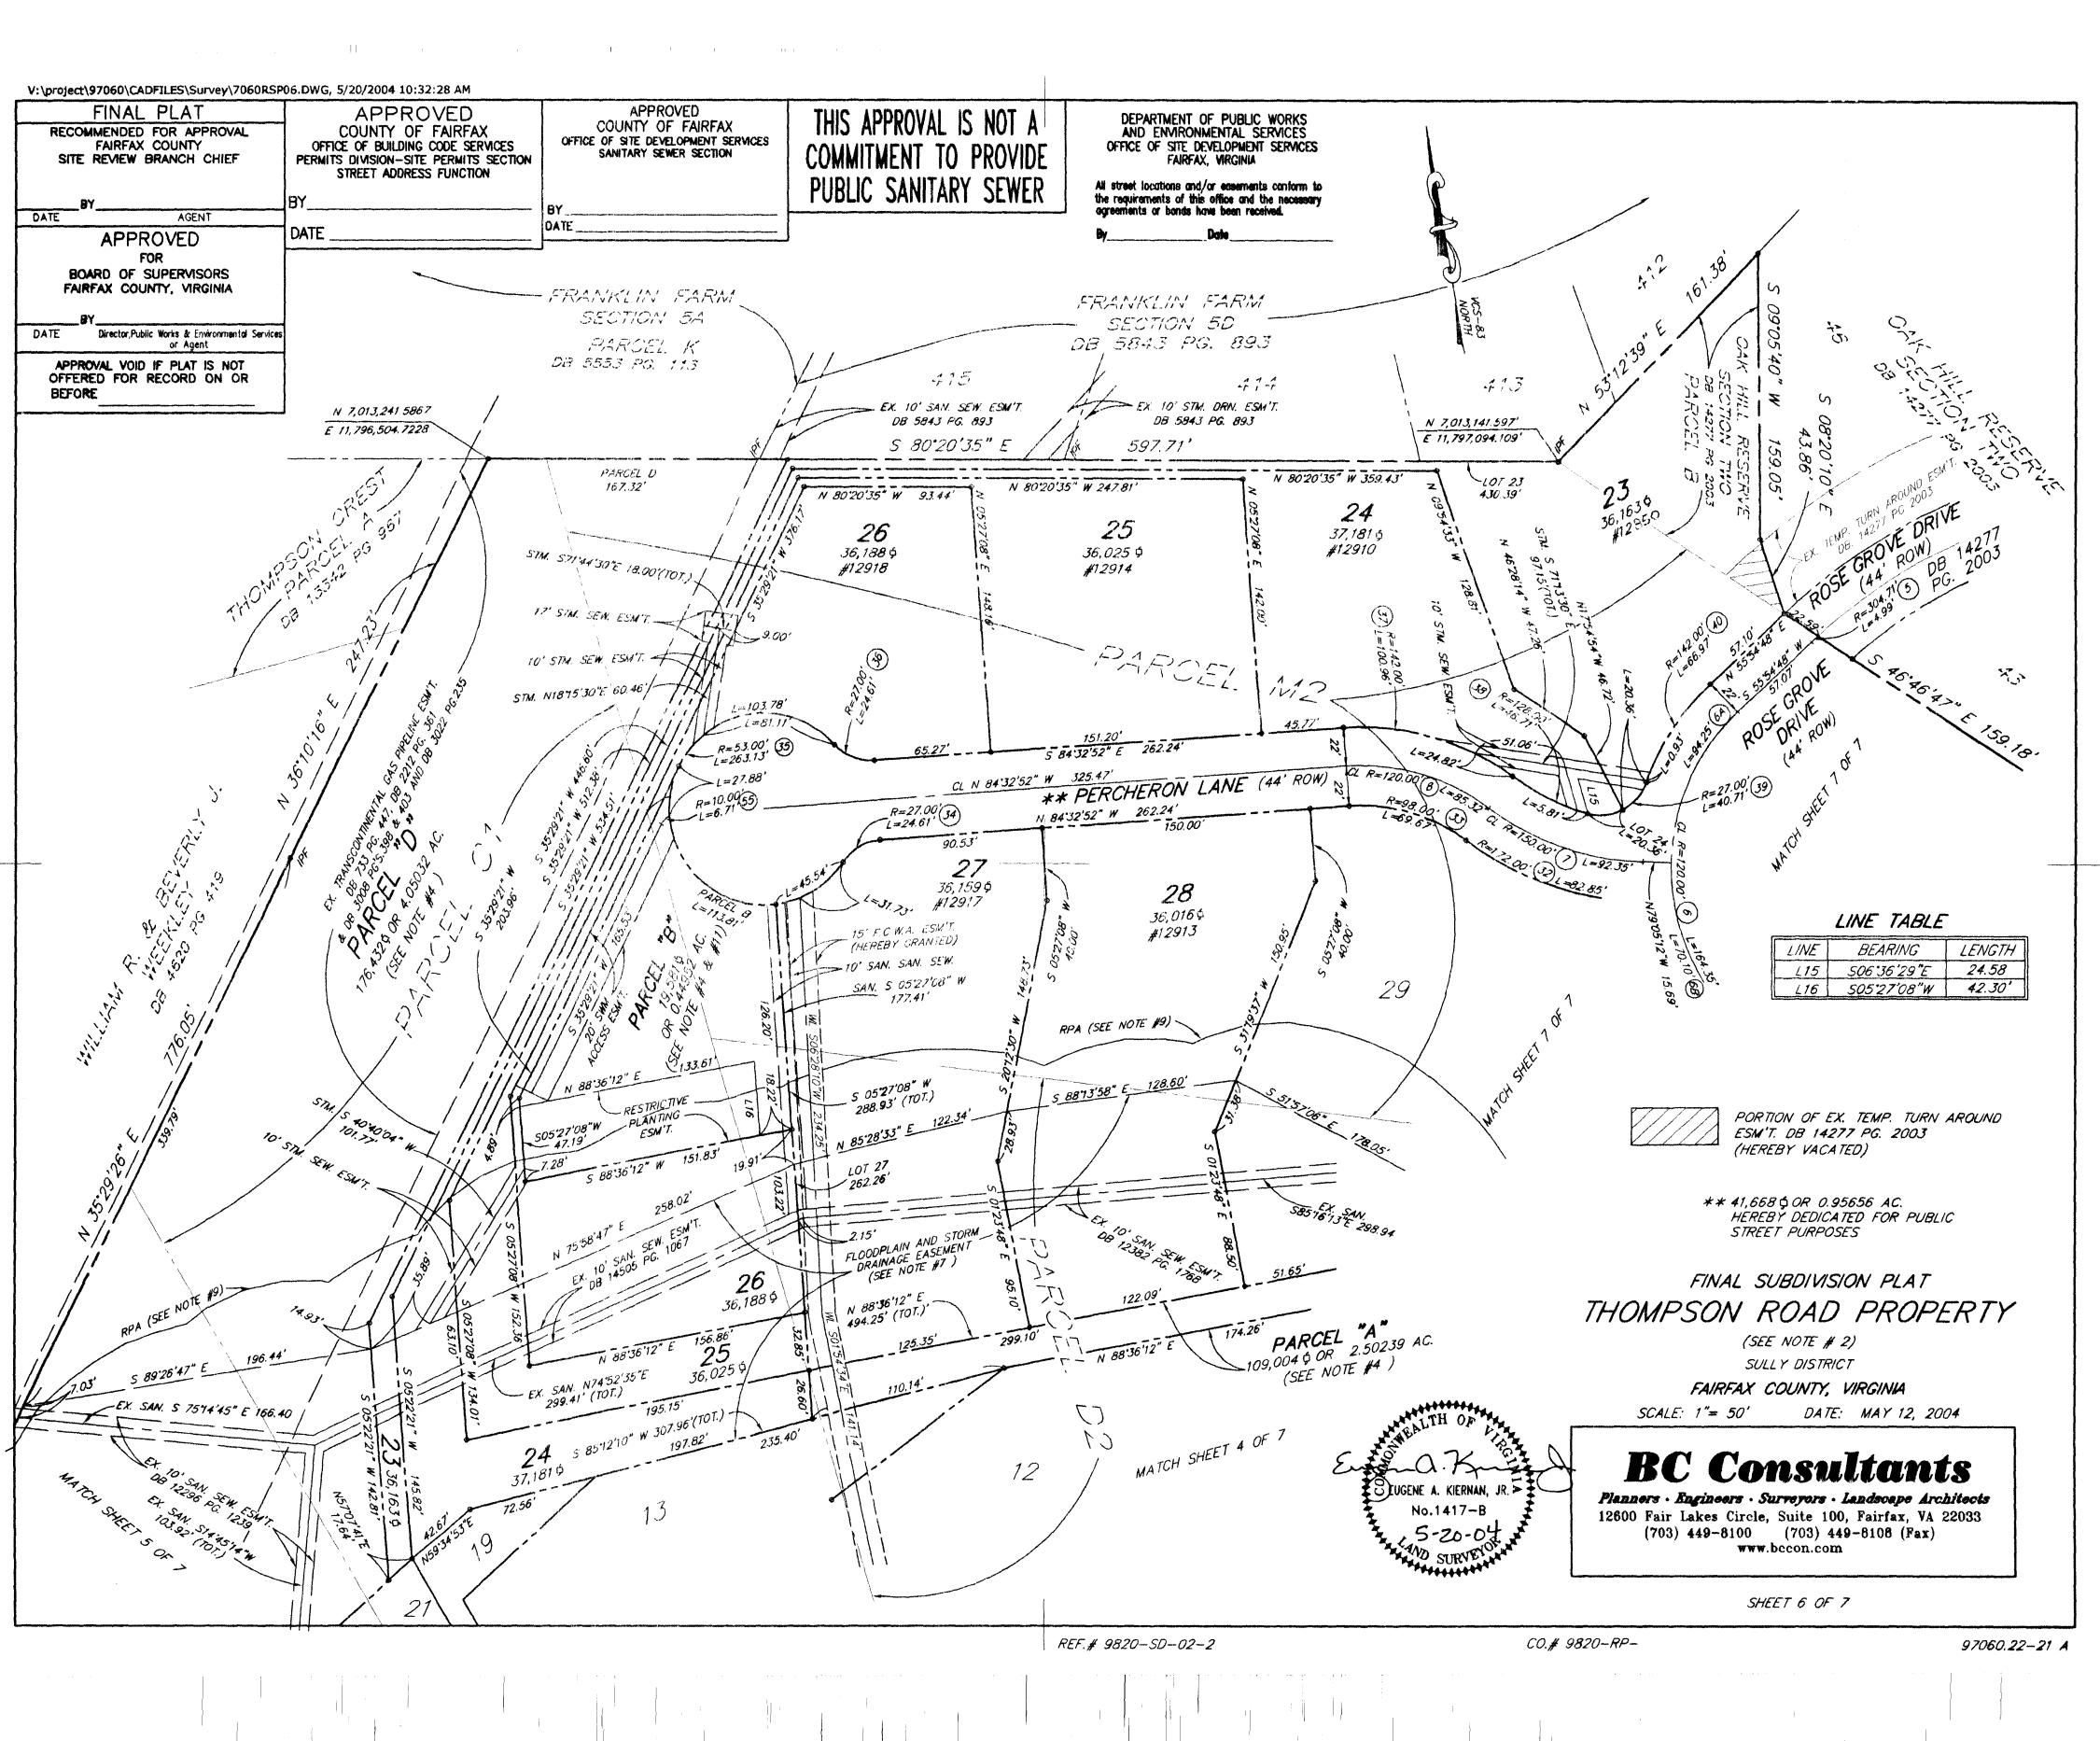

SHEET 5 LOTS 13. 14 .19 THRU 21 MEYER WOOD LANE & PARCEL C & D

SHEET 6 LOTS 23 THRU 28, PARCELS A, B & D AND ROSE GROVE DRIVE & PERCHERON LANE

SHEET 7 LOTS 22 & 29 THRU 31 PARCEL A ROSE GROVE DRIVE & PERCHERON LANE