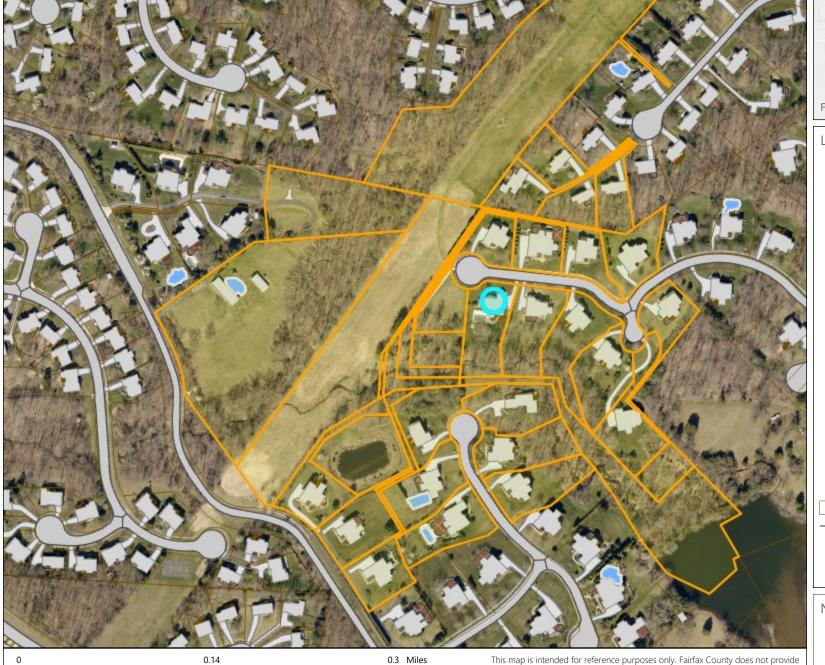

## 2023 Image: Properties within 500 ft

Fairfax County, VA

Legend

Airport Terminal

**Building General** 

Commercial or Retail Facility

Community / Recreation Center

**Education Facility** 

Government or Military Facility

Health or Medical Facility

Historic Site / Point of Interest

Hotel / Motel

House of Worship

Industrial Facility

Transportation Facility

## **Building Additions**

Apron

Deck

Other

Pool

Parcels

Edge of Pavement Major (line) Edge of Pavement Major (poly

Bridge or Overpass

Median

Notes:

any guarantee of the accuracy or completeness regarding the map information.

Map produced: 1/24/2024