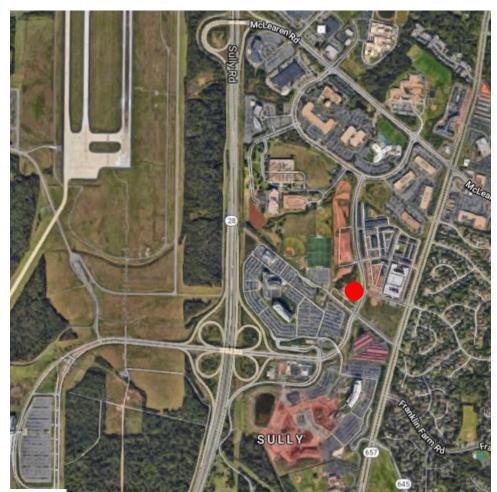

# sully community center Site Location

- 5 acre site
- Located: NW Intersection Wall Rd/Air & Space Museum Pkwy