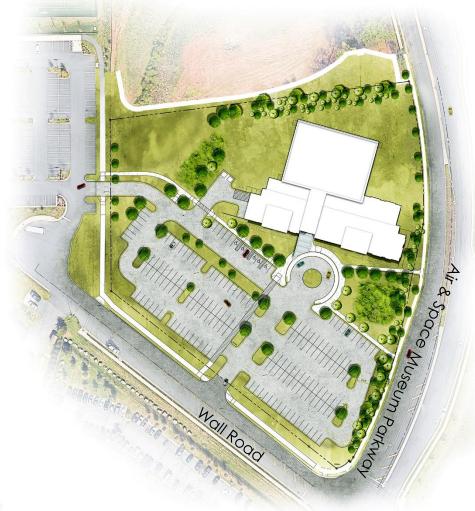

# sully community center Site Location

- 5 acre site
- Located: NW Intersection Wall Rd/Air & Space Museum Pkwy

### sully community center Proposed Site Design

- 5-Acre Site
- Approx. 30,000 SF Building
- Drop-off Area
- Access from Wall Road