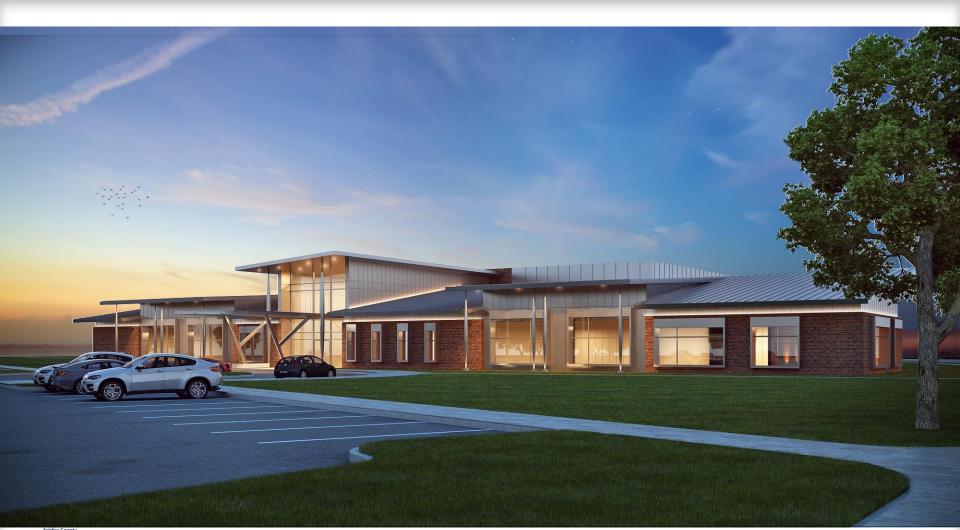

### sully community center Proposed Building Design

- Flexible Design to Accommodate Current & Future Community Needs
- 2 Courts
- 3 Multi-purpose Rooms
- Arts & Craft Room
- Game Room
- Exercise Room

#### SULLY COMMUNITY CENTER Proposed Building Design

### SULLY COMMUNITY CENTER Proposed Building Design

### SULLY COMMUNITY CENTER Proposed Building Design

Building Design and Construction Division