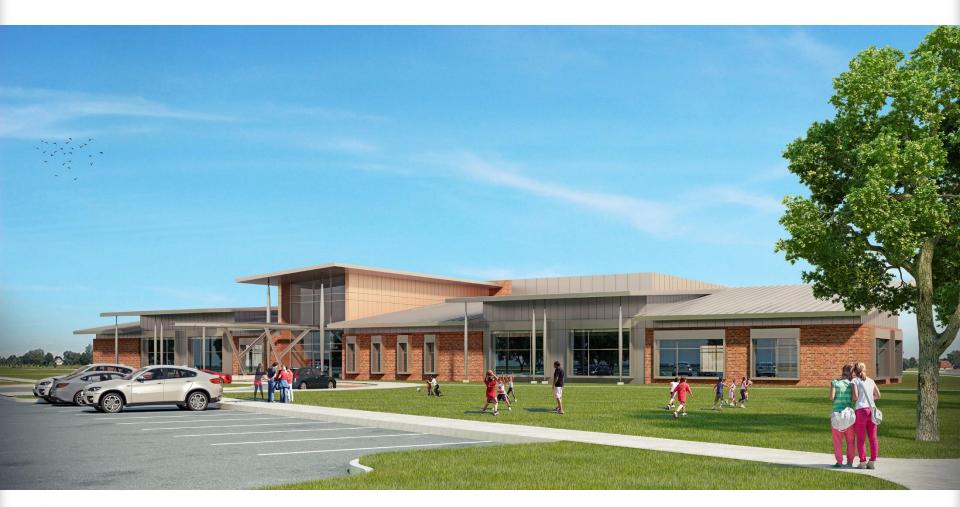

### sully community center Proposed Building Design

- Flexible Design to Accommodate Current & Future Community Needs
- 2 Courts
- 3 Multi-purpose Rooms
- Arts & Craft Room
- Game Room
- Exercise Room

#### SULLY COMMUNITY CENTER Proposed Building Design

### SULLY COMMUNITY CENTER Proposed Building Design