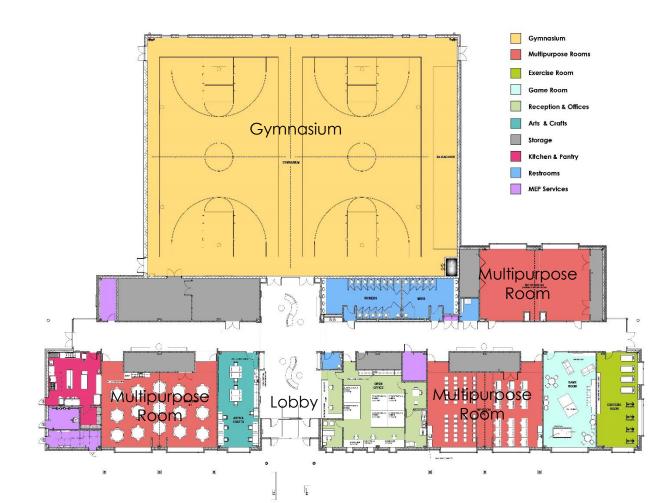

### sully community center Proposed Building Design

- Flexible Design to Accommodate Current & Future Community Needs
- 2 Courts
- 3 Multi-purpose Rooms
- Arts & Craft Room
- Game Room
- Exercise Room

#### SULLY COMMUNITY CENTER Proposed Building Design

### SULLY COMMUNITY CENTER Proposed Building Design

### SULLY COMMUNITY CENTER Proposed Building Design

Building Design and Construction Division