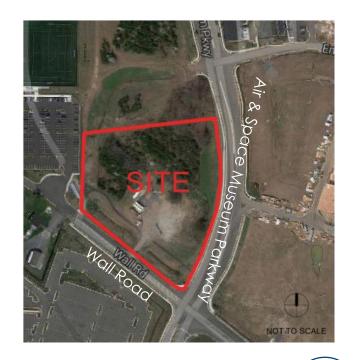

### sully community center Proposed Site Design

- 5-Acre Site
- Approx. 30,000 SF Building
- Drop-off Area
- Access from Wall Road