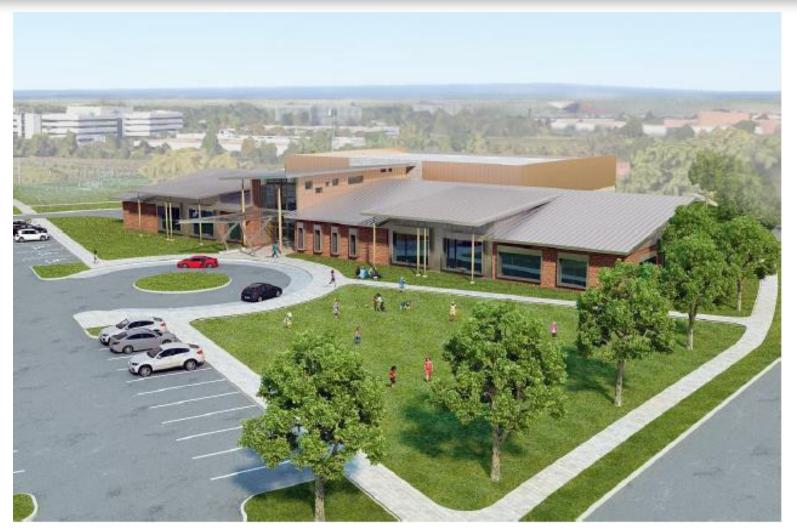

### sully community center Proposed Site Design

- 5-Acre Site
- Approx. 30,000 SF Building
- Drop-off Area
- Access from Wall Road

### sully community center Proposed Building Design

- Flexible Design to Accommodate Current & Future Community Needs
- 2 Courts
- 3 Multi-purpose Rooms
- Arts & Craft Room
- Game Room
- Exercise Room