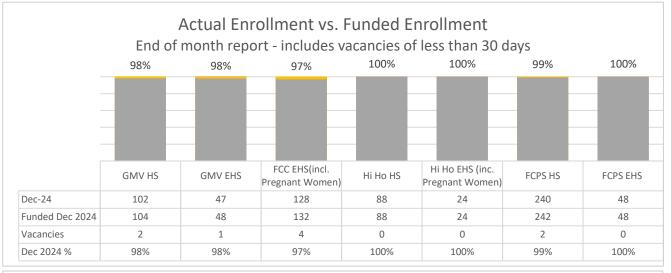

zed and funded based on funding availability and may require additional time before a final decision.

For questions regarding *Application Instructions* or program improvement needs and requests, please contact Tamara Mattier, Head Start Program Specialist, at 215-861-4066 or Tamara.Mattier@acf.hhs.gov or Mahelia Whittier, Grants Management Specialist, at 202-207-9535 or Mahelia.Whittier@acf.hhs.gov.

For assistance submitting the application in HSES, contact <u>help@hsesinfo.org</u> or 1-866-771-4737.

Thank you for your cooperation and timely submission of the grant application.

Sincerely,

/Desmond Clayton/

**Desmond Clayton** 



Fairfax County NCS Head Start and Early Head Start

**Monthly Enrollment Statistics** 

Month ending December 31, 2024

presented to the Policy Council













Reports prepared by: Mo Lanzas 1/22/25



Fairfax County Early Childhood Program Services

Head Start Program

### USDA, CACFP's Meal Count and Attendance Report Greater Mount Vernon Centers December 2024

Days of Operation: 13

Total Child Participation: 191

Total Meals Served and Claimed: 7,291Breakfast:2,094Lunch:2,113Snack:2,084

Total Cost of Food: \$29,998.76

**Report prepared by:** 

Marelisa González

Marelisa González, MPH, RDN, LDN Nutrition Specialist/Registered Dietitian Nutritionist

January 15th, 2025