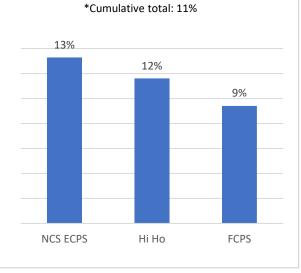

d funded based on funding availability and may require additional time before a final decision.

For questions regarding *Application Instructions* or program improvement needs and requests, please contact Tamara Mattier, Head Start Program Specialist, at 215-861-4066 or Tamara.Mattier@acf.hhs.gov or Mahelia Whittier, Grants Management Specialist, at 202-207-9535 or Mahelia.Whittier@acf.hhs.gov.

For assistance submitting the application in HSES, contact <u>help@hsesinfo.org</u> or 1-866-771-4737.

Thank you for your cooperation and timely submission of the grant application.

Sincerely,

/Desmond Clayton/

**Desmond Clayton** 



Fairfax County NCS Head Start and Early Head Start

**Monthly Enrollment Statistics** 

Month ending December 31, 2024

presented to the Policy Council













Reports prepared by: Mo Lanzas 1/22/25



Fairfax County Early Childhood Program Services

Head Start Program

### USDA, CACFP's Meal Count and Attendance Report Greater Mount Vernon Centers December 2024

Days of Operation: 13

Total Child Participation: 191

Total Meals Served and Claimed: 7,291Breakfast:2,094Lunch:2,113Snack:2,084

Total Cost of Food: \$29,998.76

**Report prepared by:** 

Marelisa González

Marelisa González, MPH, RDN, LDN Nutrition Specialist/Registered Dietitian Nutritionist

January 15th, 2025