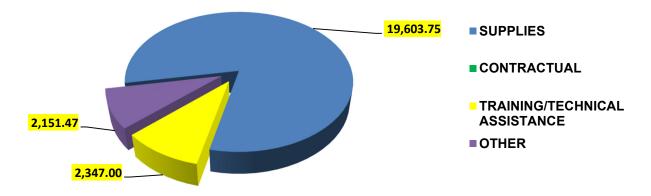

| /Early Head Start children ages 0-5 and pregnant<br>childcare, family services and early childhood program.                                    |

IT42



## **Head Start**

# **At-a-Glance**



#### FAIRFAX COUNTY HEAD START AND EARLY HEAD START PROGRAMS

Items Requiring Governance Review and Approval

PPC FISCAL Action Items FY 2025 Budget Review PPC Budget Training- February 2025 Microsoft Teams 2026 Funding Guidance Letter

#### REQUIRED FISCAL REPORTING YTD Expenditure Report as of December 31, 2024

Credit Card Expense Summary (Activity for December 2024) - \$24,102.22

### **Credit Card Expenses**



#### Grant Performance Summary

| Description       | # | Head Start (HS) | Early | Head Start (EHS) |          | SDA - Child Care<br>Food Program | То | tal           |
|-------------------|---|-----------------|-------|------------------|----------|----------------------------------|----|---------------|
| Budget            | 1 | \$ 5,577,737.00 | \$    | 5,561,350.00     | \$       | 206,153.00                       | \$ | 11,345,240.00 |
| YTD Actual        | 2 | \$2,413,217.55  |       | \$2,435,679.76   | <u> </u> | 96,903.35                        | \$ | 4,945,800.66  |
| Encumbrances      | 3 | \$ 388,796.06   | \$    | 294,096.85       | \$       | 1.00                             | \$ | 682,892.91    |
| Budget Remaining  | 4 | \$ 2,775,723.39 | \$    | 2,831,573.39     | \$