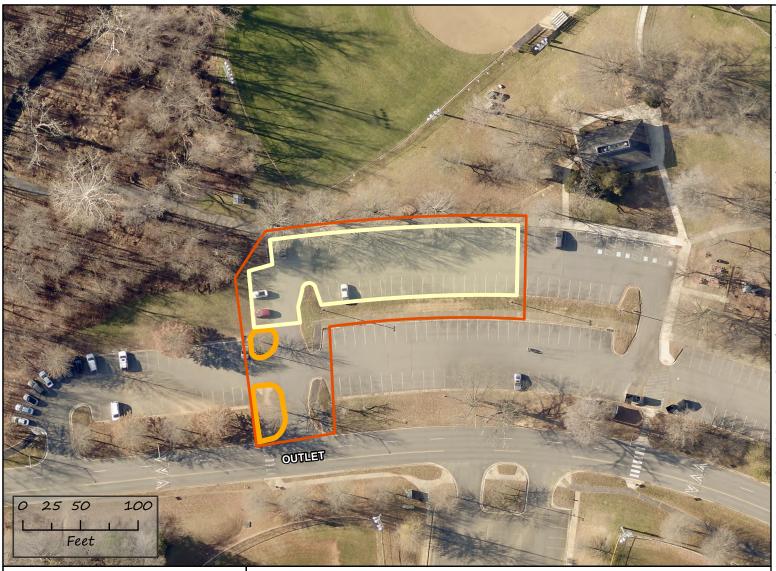

## **Wakefield Farmers Market**

Wakefield Park 8100 Braddock Rd, Annandale, VA 22003

> https://www.fairfaxcounty.gov/parks/farmersmarkets Instagram: @fairfaxfarmmarkets

## Legend

Firearm-Free Zone

Community Use Area

Farmers Market Area