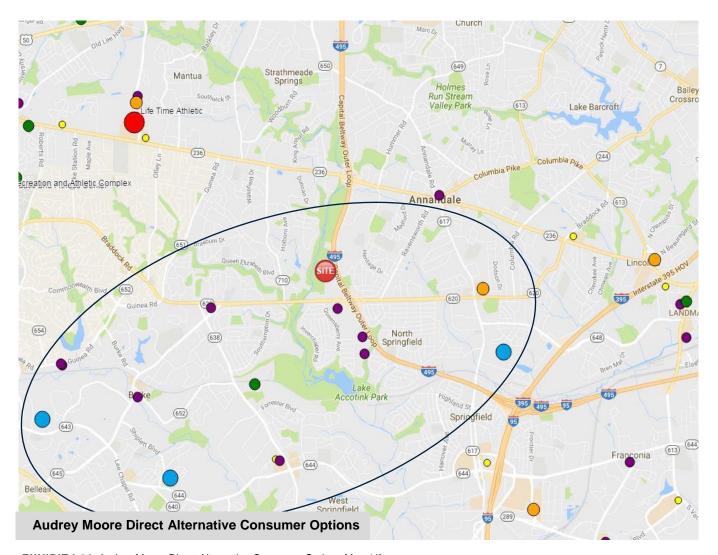

### **Examples:**

- ✓ Providence has a high number of waivers/scholarships that increase participation and lower revenue.
- ✓ Spring Hill is located in the highest income per capita neighborhoods in the county.
- ✓ Mount Vernon, George Washington, and Lee are within close proximity of each other and serve many of the same pass holders.