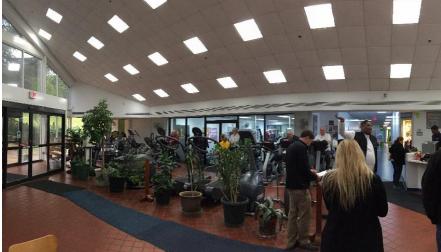

# **INTERIOR FEATURES**

- 1. Check-in Counter: Check-in areas at four RECenters could be reconfigured to improve effectiveness. Providence, Audrey Moore, Cub Run, and Lee District all experience access control issues and bottlenecks, primarily due to oddly configured vestibules. Staff must also manage pass holder check-ins, registration, and retail sales, which often results in bottlenecks and patrons accessing facilities without being checked in. Further complicating matters is that member check-in technology is outdated throughout the system and public restrooms are located beyond the free zone in all but two facilities (GW and Spring Hill).
- 2. **Fitness Areas:** Fitness areas vary significantly from site-to-site in terms of quality and space allocation. Cub Run, Oak Marr, South Run, and Spring Hill all have dedicated areas that possess market-competitive amenities and features while remaining sites have fitness areas that are primarily located in spaces designed for other uses. As a result, many fitness areas are crowded, offer poor thermal comfort, and do not have attractive views. Moreover, sites with contemporary fitness facilities are located in the west and northern portions of the county, leaving residents in the east and southeast without strong FCPA fitness options. The discrepancy in quality of fitness spaces across RECenter sites is obvious and gives the impression that fitness programs take secondary priority. Photos illustrative of the discrepancies are presented as Exhibit A.4.
- 3. **Childcare Facility:** Oak Marr possess childcare rooms that have positively impacted participation in fitness and wellness programs during the daytime.
- 4. **Multi-Purpose Rooms / Preschool Rooms**: Lee District and Spring Hill are the only RECenters in the system with preschool programs. However, Lee District's space is dated and almost certainly placed at a competitive disadvantage in relation to private facilities. Similarly, the majority of multi-purpose rooms throughout the system would benefit from additional storage, improved thermal control, enhanced multimedia,

**EXHIBIT A.4**: Fitness Area – Cub Run and Mount Vernon

EXHIBIT A.5: Child Care Area – Oak Marr

**EXHIBIT A.6**: Multipurpose Room - Lee District and Pottery room - Audrey Moore

**EXHIBIT A.7**: Racquetball Courts – Audrey Moore, Oak Marr, and Lee District