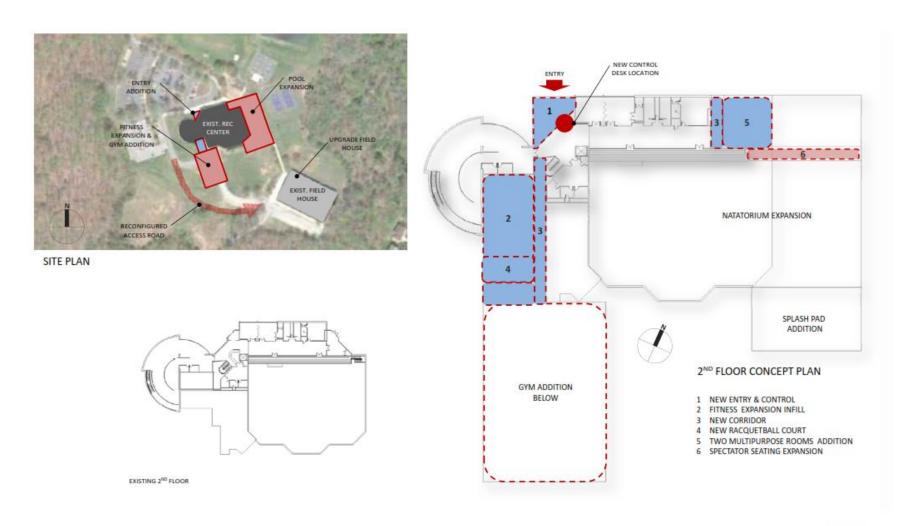

# **EXTERIOR FEATURES**

- 1. **Curb Appeal:** RECenter curb appeal varies from site-to-site and is most heavily influenced by facility age. Cub Run, Oak Marr (recently renovated), and South Run are contemporary facilities with strong appeal largely due to attractive entrances and landscaped driveways. In contrast, Audrey Moore, Lee District, and Providence are older facilities with noticeably outdated facades that dampen curb appeal. Although this is common for a system with a large network of facilities that were built in different eras, the lack of consistency poses a challenge to developing a unique RECenter brand identity. Curb appeal across all RECenters makes a statement about FCPA's ability to attract new patrons to the area and retain high-end business partners. An example of the curb appeal discrepancy is provided in Exhibit A.1.
- 2. Site Accessibility: The primary means of access for all RECenters is by vehicle. All RECenters are easily accessible in this regard and have sufficient parking and ADA parking that is located immediately adjacent to the facility entrance. The majority of RECenters have bike racks located in front of the main entrance as well.

3. Site Visibility and Wayfinding Signage: Similar to curb appeal, site visibility, and wayfinding signage varies from site-to-site, while the signage itself contributes to curb appeal due to its critical role in formulating initial impressions. Site visibility is influenced by a number of factors, but RECenters are mostly set back from main transportation arteries, further necessitating the need for strong wayfinding signage. Signage is adequate at the Oak Marr, Lee District, and Cub Run. In contrast, the other RECenters have under-sized signage that does not adequately represent the quality of the RECenters. Similar to curb appeal, adaptation of a consistent approach to signage would enhance and enrich the RECenter brand. An example of the difference in wayfinding signage is presented as Exhibit A.2.

# **INTERIOR FEATURES**

- 1. Check-in Counter: Check-in areas at four RECenters could be reconfigured to improve effectiveness. Providence, Audrey Moore, Cub Run, and Lee District all experience access control issues and bottlenecks, primarily due to oddly configured vestibules. Staff must also manage pass holder check-ins, registration, and retail sales, which often results in bottlenecks and patrons accessing facilities without being checked in. Further complicating matters is that member check-in technology is outdated throughout the system and public restrooms are located beyond the free zone in all but two facilities (GW and Spring Hill).
- 2. **Fitness Areas:** Fitness areas vary significantly from site-to-site in terms of quality and space allocation. Cub Run, Oak Marr, South Run, and Spring Hill all have dedicated areas that possess market-competitive amenities and features while remaining sites have fitness areas that are primarily located in spaces designed for other uses. As a result, many fitness areas are crowded, offer poor thermal comfort, and do not have attractive views. Moreover, sites with contemporary fitness facilities are located in the west and northern portions of the county, leaving residents in the east and southeast without strong FCPA fitness options. The discrepancy in quality of fitness spaces across RECenter sites is obvious and gives the impression that fitness programs take secondary priority. Photos illustrative of the discrepancies are presented as Exhibit A.4.
- 3. **Childcare Facility:** Oak Marr possess childcare rooms that have positively impacted participation in fitness and wellness programs during the daytime.
- 4. **Multi-Purpose Rooms / Preschool Rooms**: Lee District and Spring Hill are the only RECenters in the system with preschool programs. However, Lee District's space is dated and almost certainly placed at a competitive disadvantage in relation to private facilities. Similarly, the majority of multi-purpose rooms throughout the system would benefit from additional storage, improved thermal control, enhanced multimedia,

- 5. Racquetball Courts: Racquetball courts at Lee District, Audrey Moore, and Providence were converted for other fitness and land program uses due to low utilization, though Oak Marr's two courts remain in service (note that not every court at RECenters listed previously was converted). An example of this conversion is provided in Exhibit A.7. This trend is consistent with many other contemporary recreation centers, which were often programmed with too many racquetball and squash courts. Continued examination of how these spaces are most appropriately utilized is warranted.
- 6. Gymnasiums / Fieldhouses & Indoor Track: Lee District, Spring Hill, and Audrey Moore each have a gymnasium while South Run has an indoor fieldhouse. These spaces are invaluable and provide a wide array of programming opportunities. The lack of gymnasium and fieldhouse space at other sites necessitates that many camps, which generally take priority in terms of space needs, utilize already crowded multipurpose rooms, thereby relegating many fitness classes to undesirable times. Further, South Run's facility is placed at a competitive disadvantage because it does not provide adequate temperature control and is very basic (refer to Exhibit A.8). Although the facility presently benefits from its isolation in relation to other fieldhouses, a new market entrant could severely impact its appeal.
- 7. **Ice Rink:** Mt. Vernon is the only RECenter in the system with an ice sheet. Finishes and amenities are dated (as shown in Exhibit A.9) and some of the infrastructure supporting the ice appears to be nearing the end of its useful life. Generally, infrastructure and equipment can more efficiently support two ice rinks than one and consideration should be given to the addition of a second sheet as part of a refresh of the existing ice facility.
- 8. Aquatics Center: All RECenters possess an aquatics component. Oak Marr, Lee District and Audrey Moore all have 50-meter pools, which are optimal for both competitive swim meets and revenue generation. All sites in the system also have a zero-depth entry pool, which also optimizes access. The aquatics facilities throughout the system are well maintained and serve as a calling card in an extremely competitive marketplace.
- 9. Locker Rooms: Locker rooms throughout the system appeared in need of investment and appeared to be lacking in cleanliness in relation to spaces found elsewhere in many RECenters. Finishes were deteriorating, furnishings were showing noticeable wear and tear, and dry deck surfacing is limited across the system. Individual showers with partitions are also more effective than the commonly seen gang showers across the system. Grooming stations with countertops, mirrors and electrical outlets would also improve the patron experience.