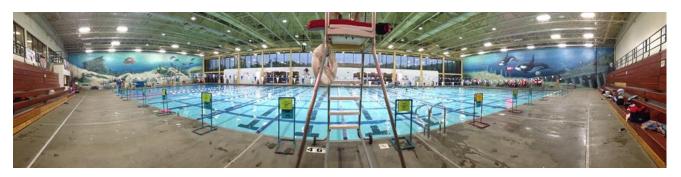

- 5. Racquetball Courts: Racquetball courts at Lee District, Audrey Moore, and Providence were converted for other fitness and land program uses due to low utilization, though Oak Marr's two courts remain in service (note that not every court at RECenters listed previously was converted). An example of this conversion is provided in Exhibit A.7. This trend is consistent with many other contemporary recreation centers, which were often programmed with too many racquetball and squash courts. Continued examination of how these spaces are most appropriately utilized is warranted.
- 6. Gymnasiums / Fieldhouses & Indoor Track: Lee District, Spring Hill, and Audrey Moore each have a gymnasium while South Run has an indoor fieldhouse. These spaces are invaluable and provide a wide array of programming opportunities. The lack of gymnasium and fieldhouse space at other sites necessitates that many camps, which generally take priority in terms of space needs, utilize already crowded multipurpose rooms, thereby relegating many fitness classes to undesirable times. Further, South Run's facility is placed at a competitive disadvantage because it does not provide adequate temperature control and is very basic (refer to Exhibit A.8). Although the facility presently benefits from its isolation in relation to other fieldhouses, a new market entrant could severely impact its appeal.
- 7. **Ice Rink:** Mt. Vernon is the only RECenter in the system with an ice sheet. Finishes and amenities are dated (as shown in Exhibit A.9) and some of the infrastructure supporting the ice appears to be nearing the end of its useful life. Generally, infrastructure and equipment can more efficiently support two ice rinks than one and consideration should be given to the addition of a second sheet as part of a refresh of the existing ice facility.
- 8. Aquatics Center: All RECenters possess an aquatics component. Oak Marr, Lee District and Audrey Moore all have 50-meter pools, which are optimal for both competitive swim meets and revenue generation. All sites in the system also have a zero-depth entry pool, which also optimizes access. The aquatics facilities throughout the system are well maintained and serve as a calling card in an extremely competitive marketplace.
- 9. Locker Rooms: Locker rooms throughout the system appeared in need of investment and appeared to be lacking in cleanliness in relation to spaces found elsewhere in many RECenters. Finishes were deteriorating, furnishings were showing noticeable wear and tear, and dry deck surfacing is limited across the system. Individual showers with partitions are also more effective than the commonly seen gang showers across the system. Grooming stations with countertops, mirrors and electrical outlets would also improve the patron experience.