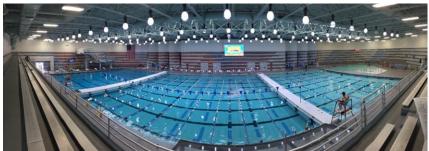

- 5. Racquetball Courts: Racquetball courts at Lee District, Audrey Moore, and Providence were converted for other fitness and land program uses due to low utilization, though Oak Marr's two courts remain in service (note that not every court at RECenters listed previously was converted). An example of this conversion is provided in Exhibit A.7. This trend is consistent with many other contemporary recreation centers, which were often programmed with too many racquetball and squash courts. Continued examination of how these spaces are most appropriately utilized is warranted.
- 6. Gymnasiums / Fieldhouses & Indoor Track: Lee District, Spring Hill, and Audrey Moore each have a gymnasium while South Run has an indoor fieldhouse. These spaces are invaluable and provide a wide array of programming opportunities. The lack of gymnasium and fieldhouse space at other sites necessitates that many camps, which generally take priority in terms of space needs, utilize already crowded multipurpose rooms, thereby relegating many fitness classes to undesirable times. Further, South Run's facility is placed at a competitive disadvantage because it does not provide adequate temperature control and is very basic (refer to Exhibit A.8). Although the facility presently benefits from its isolation in relation to other fieldhouses, a new market entrant could severely impact its appeal.
- 7. **Ice Rink:** Mt. Vernon is the only RECenter in the system with an ice sheet. Finishes and amenities are dated (as shown in Exhibit A.9) and some of the infrastructure supporting the ice appears to be nearing the end of its useful life. Generally, infrastructure and equipment can more efficiently support two ice rinks than one and consideration should be given to the addition of a second sheet as part of a refresh of the existing ice facility.
- 8. Aquatics Center: All RECenters possess an aquatics component. Oak Marr, Lee District and Audrey Moore all have 50-meter pools, which are optimal for both competitive swim meets and revenue generation. All sites in the system also have a zero-depth entry pool, which also optimizes access. The aquatics facilities throughout the system are well maintained and serve as a calling card in an extremely competitive marketplace.
- 9. Locker Rooms: Locker rooms throughout the system appeared in need of investment and appeared to be lacking in cleanliness in relation to spaces found elsewhere in many RECenters. Finishes were deteriorating, furnishings were showing noticeable wear and tear, and dry deck surfacing is limited across the system. Individual showers with partitions are also more effective than the commonly seen gang showers across the system. Grooming stations with countertops, mirrors and electrical outlets would also improve the patron experience.