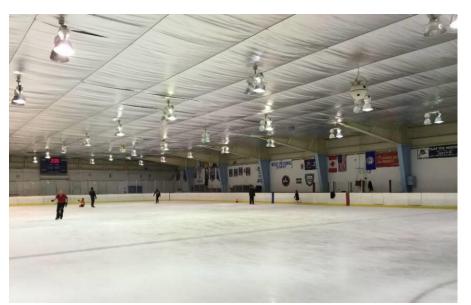

- 5. Racquetball Courts: Racquetball courts at Lee District, Audrey Moore, and Providence were converted for other fitness and land program uses due to low utilization, though Oak Marr's two courts remain in service (note that not every court at RECenters listed previously was converted). An example of this conversion is provided in Exhibit A.7. This trend is consistent with many other contemporary recreation centers, which were often programmed with too many racquetball and squash courts. Continued examination of how these spaces are most appropriately utilized is warranted.
- 6. Gymnasiums / Fieldhouses & Indoor Track: Lee District, Spring Hill, and Audrey Moore each have a gymnasium while South Run has an indoor fieldhouse. These spaces are invaluable and provide a wide array of programming opportunities. The lack of gymnasium and fieldhouse space at other sites necessitates that many camps, which generally take priority in terms of space needs, utilize already crowded multipurpose rooms, thereby relegating many fitness classes to undesirable times. Further, South Run's facility is placed at a competitive disadvantage because it does not provide adequate temperature control and is very basic (refer to Exhibit A.8). Although the facility presently benefits from its isolation in relation to other fieldhouses, a new market entrant could severely impact its appeal.
- 7. **Ice Rink:** Mt. Vernon is the only RECenter in the system with an ice sheet. Finishes and amenities are dated (as shown in Exhibit A.9) and some of the infrastructure supporting the ice appears to be nearing the end of its useful life. Generally, infrastructure and equipment can more efficiently support two ice rinks than one and consideration should be given to the addition of a second sheet as part of a refresh of the existing ice facility.
- 8. Aquatics Center: All RECenters possess an aquatics component. Oak Marr, Lee District and Audrey Moore all have 50-meter pools, which are optimal for both competitive swim meets and revenue generation. All sites in the system also have a zero-depth entry pool, which also optimizes access. The aquatics facilities throughout the system are well maintained and serve as a calling card in an extremely competitive marketplace.
- 9. Locker Rooms: Locker rooms throughout the system appeared in need of investment and appeared to be lacking in cleanliness in relation to spaces found elsewhere in many RECenters. Finishes were deteriorating, furnishings were showing noticeable wear and tear, and dry deck surfacing is limited across the system. Individual showers with partitions are also more effective than the commonly seen gang showers across the system. Grooming stations with countertops, mirrors and electrical outlets would also improve the patron experience.