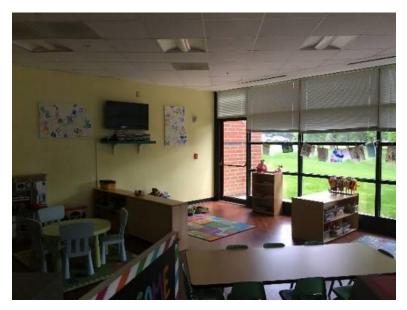

# **INTERIOR FEATURES**

- 1. Check-in Counter: Check-in areas at four RECenters could be reconfigured to improve effectiveness. Providence, Audrey Moore, Cub Run, and Lee District all experience access control issues and bottlenecks, primarily due to oddly configured vestibules. Staff must also manage pass holder check-ins, registration, and retail sales, which often results in bottlenecks and patrons accessing facilities without being checked in. Further complicating matters is that member check-in technology is outdated throughout the system and public restrooms are located beyond the free zone in all but two facilities (GW and Spring Hill).
- 2. **Fitness Areas:** Fitness areas vary significantly from site-to-site in terms of quality and space allocation. Cub Run, Oak Marr, South Run, and Spring Hill all have dedicated areas that possess market-competitive amenities and features while remaining sites have fitness areas that are primarily located in spaces designed for other uses. As a result, many fitness areas are crowded, offer poor thermal comfort, and do not have attractive views. Moreover, sites with contemporary fitness facilities are located in the west and northern portions of the county, leaving residents in the east and southeast without strong FCPA fitness options. The discrepancy in quality of fitness spaces across RECenter sites is obvious and gives the impression that fitness programs take secondary priority. Photos illustrative of the discrepancies are presented as Exhibit A.4.
- 3. **Childcare Facility:** Oak Marr possess childcare rooms that have positively impacted participation in fitness and wellness programs during the daytime.
- 4. **Multi-Purpose Rooms / Preschool Rooms**: Lee District and Spring Hill are the only RECenters in the system with preschool programs. However, Lee District's space is dated and almost certainly placed at a competitive disadvantage in relation to private facilities. Similarly, the majority of multi-purpose rooms throughout the system would benefit from additional storage, improved thermal control, enhanced multimedia,

**EXHIBIT A.4**: Fitness Area – Cub Run and Mount Vernon

EXHIBIT A.5: Child Care Area – Oak Marr

**EXHIBIT A.6**: Multipurpose Room - Lee District and Pottery room - Audrey Moore

**EXHIBIT A.7**: Racquetball Courts – Audrey Moore, Oak Marr, and Lee District