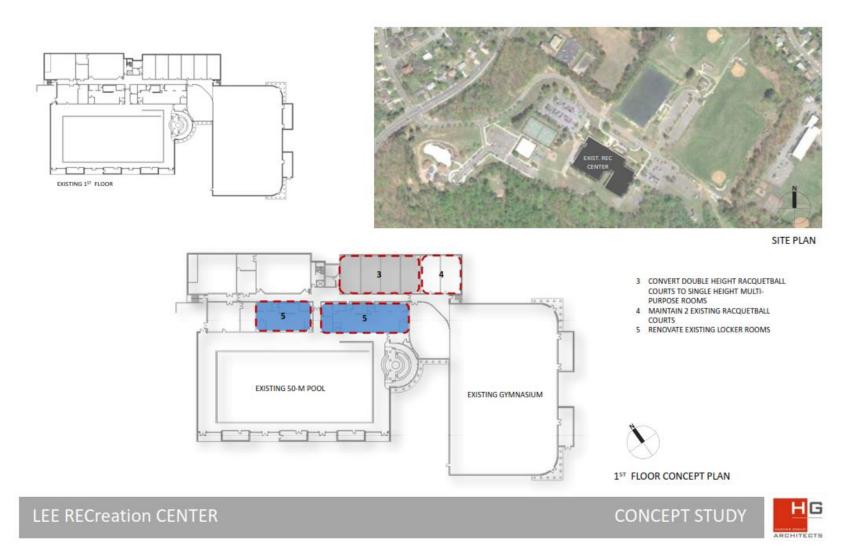

- 5. Racquetball Courts: Racquetball courts at Lee District, Audrey Moore, and Providence were converted for other fitness and land program uses due to low utilization, though Oak Marr's two courts remain in service (note that not every court at RECenters listed previously was converted). An example of this conversion is provided in Exhibit A.7. This trend is consistent with many other contemporary recreation centers, which were often programmed with too many racquetball and squash courts. Continued examination of how these spaces are most appropriately utilized is warranted.
- 6. Gymnasiums / Fieldhouses & Indoor Track: Lee District, Spring Hill, and Audrey Moore each have a gymnasium while South Run has an indoor fieldhouse. These spaces are invaluable and provide a wide array of programming opportunities. The lack of gymnasium and fieldhouse space at other sites necessitates that many camps, which generally take priority in terms of space needs, utilize already crowded multipurpose rooms, thereby relegating many fitness classes to undesirable times. Further, South Run's facility is placed at a competitive disadvantage because it does not provide adequate temperature control and is very basic (refer to Exhibit A.8). Although the facility presently benefits from its isolation in relation to other fieldhouses, a new market entrant could severely impact its appeal.
- 7. **Ice Rink:** Mt. Vernon is the only RECenter in the system with an ice sheet. Finishes and amenities are dated (as shown in Exhibit A.9) and some of the infrastructure supporting the ice appears to be nearing the end of its useful life. Generally, infrastructure and equipment can more efficiently support two ice rinks than one and consideration should be given to the addition of a second sheet as part of a refresh of the existing ice facility.
- 8. Aquatics Center: All RECenters possess an aquatics component. Oak Marr, Lee District and Audrey Moore all have 50-meter pools, which are optimal for both competitive swim meets and revenue generation. All sites in the system also have a zero-depth entry pool, which also optimizes access. The aquatics facilities throughout the system are well maintained and serve as a calling card in an extremely competitive marketplace.
- 9. Locker Rooms: Locker rooms throughout the system appeared in need of investment and appeared to be lacking in cleanliness in relation to spaces found elsewhere in many RECenters. Finishes were deteriorating, furnishings were showing noticeable wear and tear, and dry deck surfacing is limited across the system. Individual showers with partitions are also more effective than the commonly seen gang showers across the system. Grooming stations with countertops, mirrors and electrical outlets would also improve the patron experience.