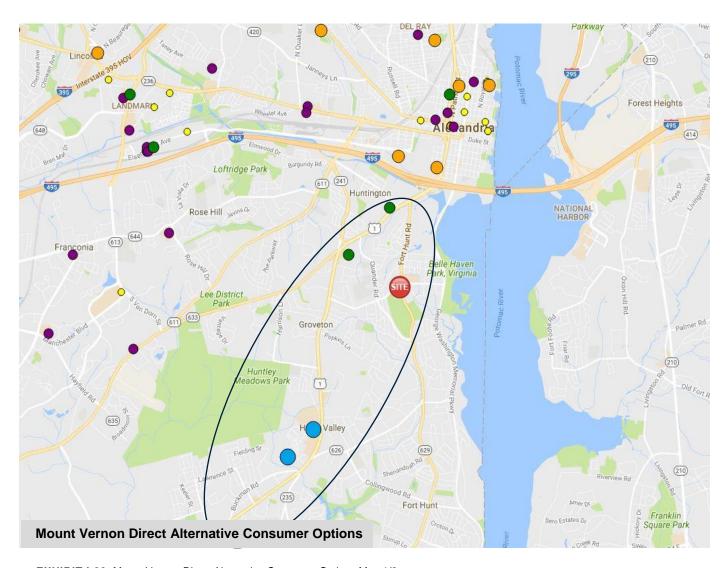

### **Examples:**

- ✓ Providence has a high number of waivers/scholarships that increase participation and lower revenue.
- ✓ Spring Hill is located in the highest income per capita neighborhoods in the county.
- ✓ Mount Vernon, George Washington, and Lee are within close proximity of each other and serve many of the same pass holders.