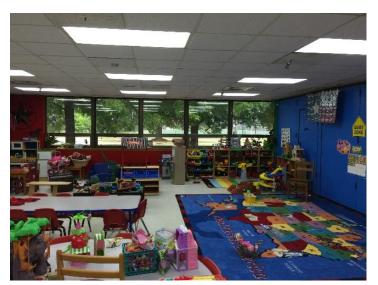

# **INTERIOR FEATURES**

- 1. Check-in Counter: Check-in areas at four RECenters could be reconfigured to improve effectiveness. Providence, Audrey Moore, Cub Run, and Lee District all experience access control issues and bottlenecks, primarily due to oddly configured vestibules. Staff must also manage pass holder check-ins, registration, and retail sales, which often results in bottlenecks and patrons accessing facilities without being checked in. Further complicating matters is that member check-in technology is outdated throughout the system and public restrooms are located beyond the free zone in all but two facilities (GW and Spring Hill).
- 2. **Fitness Areas:** Fitness areas vary significantly from site-to-site in terms of quality and space allocation. Cub Run, Oak Marr, South Run, and Spring Hill all have dedicated areas that possess market-competitive amenities and features while remaining sites have fitness areas that are primarily located in spaces designed for other uses. As a result, many fitness areas are crowded, offer poor thermal comfort, and do not have attractive views. Moreover, sites with contemporary fitness facilities are located in the west and northern portions of the county, leaving residents in the east and southeast without strong FCPA fitness options. The discrepancy in quality of fitness spaces across RECenter sites is obvious and gives the impression that fitness programs take secondary priority. Photos illustrative of the discrepancies are presented as Exhibit A.4.
- 3. **Childcare Facility:** Oak Marr possess childcare rooms that have positively impacted participation in fitness and wellness programs during the daytime.
- 4. **Multi-Purpose Rooms / Preschool Rooms**: Lee District and Spring Hill are the only RECenters in the system with preschool programs. However, Lee District's space is dated and almost certainly placed at a competitive disadvantage in relation to private facilities. Similarly, the majority of multi-purpose rooms throughout the system would benefit from additional storage, improved thermal control, enhanced multimedia,

and improved security. A highlight in the system is Audrey Moore's pottery room, which allows for a significant amount of fine arts programming. Photos of multi-purpose rooms at Lee District and pottery room at Audrey Moore are provided as Exhibit A.6.