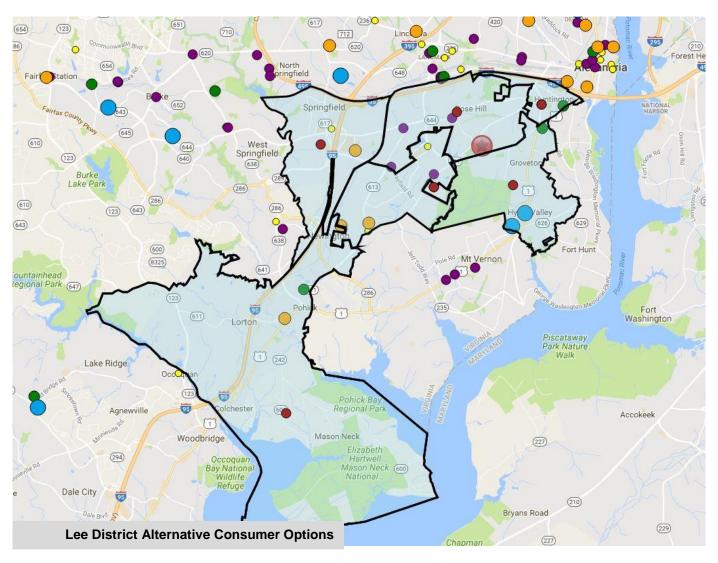

### **Examples:**

- ✓ Providence has a high number of waivers/scholarships that increase participation and lower revenue.
- ✓ Spring Hill is located in the highest income per capita neighborhoods in the county.
- ✓ Mount Vernon, George Washington, and Lee are within close proximity of each other and serve many of the same pass holders.