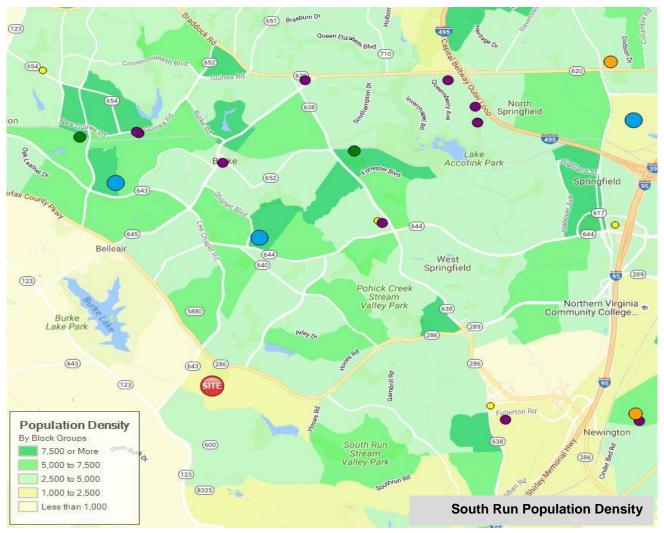

ap 1/2



EXHIBIT 1.27: George Washington Direct Alternative Consumer Options Map 2/2

# EXHIBIT J - ADDITIONAL MARKET PROFILE MAPS

#### **CUB RUN**



**EXHIBIT J.27**: Cub Run Service Area Map



**EXHIBIT J.28**: Cub Run Population Density Map

# OAK MARR



**EXHIBIT J.29**: Oak Marr Service Area Map



**EXHIBIT J.30**: Oak Marr Population Density Map

# **SPRING HILL**



**EXHIBIT J.31**: Spring Hill Service Area Map



**EXHIBIT J.32**: Spring Hill Population Density Map

#### **PROVIDENCE**



**EXHIBIT J.33**: Providence Service Area Map



**EXHIBIT J.34**: Providence Population Density Map

# **AUDREY MOORE**



**EXHIBIT J.35**: Audrey Moore Service Area Map



**EXHIBIT J.36**: Audrey Moore Population Density Map

# **SOUTH RUN**



EXHIBIT J.37: South Run Service Area Map



**EXHIBIT J.38**: South Run Population Density Map

#### LEE DISTRICT



**EXHIBIT J.39**: Lee District Service Area Map



**EXHIBIT J.40**: Lee District Population Density Map

# **MOUNT VERNON**



**EXHIBIT J.41**: Mount Vernon Service Area Map



**EXHIBIT J.42**: Mount Vernon Population Density Map

# **GEORGE WASHINGTON**



**EXHIBIT J.43**: George Washington Service Area Map



EXHIBIT J.44: George Washington Population Density Map