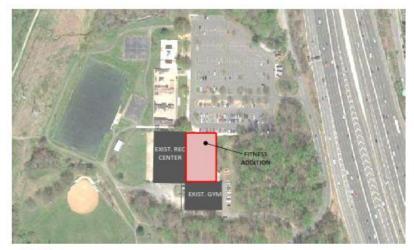

: Cub Run Concept 1/2



SITE PLAN





# CUB RUN RECreation CENTER



EXHIBIT G.8: Cub Run Concept 2/2



SITE PLAN





#### 1<sup>ST</sup> FLOOR CONCEPT PLAN

- 1 MULTIPURPOSE GYM ADDITION
- 2 NEW CORRIDOR
- 3 POOL SUPPORT
- 4 FAMILY CHANGING CABANAS
- 5 NEW LEISURE POOL
- 6 RENOVATE EXISTING LOCKER ROOMS
- 7 CHILD CARE ROOM EXPANSION ABOVE

TOTAL ADDITION

30,418 SF

# OAK MARR RECreation CENTER



EXHIBIT G.9: Oak Marr Concept 1/2



SITE PLAN





2<sup>ND</sup> FLOOR CONCEPT PLAN

1 CHILDCARE ROOM EXPANSION

# OAK MARR RECreation CENTER



EXHIBIT G.10: Oak Marr Concept 2/2



## SPRING HILL RECreation CENTER



EXHIBIT G.11: Spring Hill Concept 1/2



EXHIBIT G.12: Spring Hill Concept 2/2



SITE PLAN





# AUDREY MOORE RECreation CENTER



EXHIBIT G.13: Audrey Moore Concept 1/2



SITE PLAN





# AUDREY MOORE RECreation CENTER



EXHIBIT G.14: Audrey Moore Concept 2/2



SITE PLAN



EXISTING 1<sup>ST</sup> FLOOR



- 2 NEW ICE RINK ADDITION
- 3 RENOVATE EXISTING MULTIPURPOSE ROOMS AND LOCKER ROOMS
- 4 NEW LEISURE POOL ADDITION

# MT. VERNON RECreation CENTER



EXHIBIT G.15: Mt. Vernon Concept



SITE PLAN



EXISTING 1<sup>ST</sup> FLOOR



#### 1<sup>ST</sup> FLOOR CONCEPT PLAN

- 1 CONVERT EXISTING POOL TO A THERAPEUTIC POOL
- 2 RENOVATE EXISTING LOCKER ROOMS

# GEORGE WASHINGTON RECreation CENTER



**EXHIBIT G.16**: George Washington Concept

# EXHIBIT H - CAPITAL IMPROVEMENTS BUDGET

|    | Capital Improvements Budget - Hard and Soft Costs (in 2017 Dollars) |              |              |              |               |  |  |  |  |  |  |  |  |  |  |
|----|-