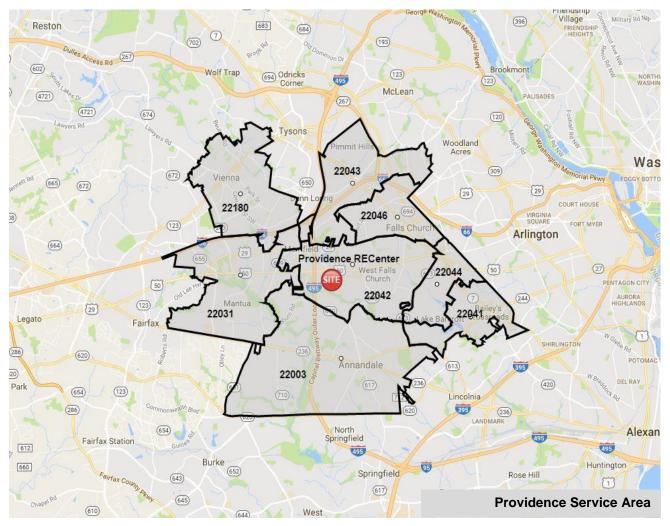

### **Examples:**

- ✓ Providence has a high number of waivers/scholarships that increase participation and lower revenue.
- ✓ Spring Hill is located in the highest income per capita neighborhoods in the county.
- ✓ Mount Vernon, George Washington, and Lee are within close proximity of each other and serve many of the same pass holders.