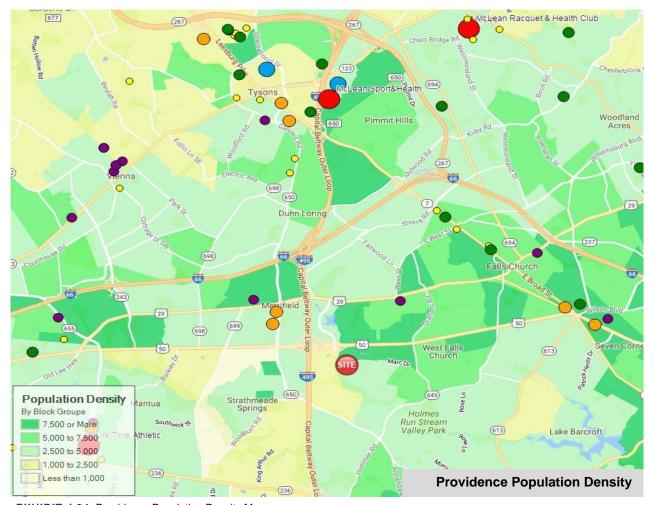

#### 1. Revenue Maximization

- a. Target Market: Each RECenter functions as a profit center, so they are competing against one another in the market given the overlap in many primary service areas. Because of FCPA's aging user base, RECenters are losing revenue for fitness and wellness due to the relatively conservative approach to providing high-quality fitness space throughout the system. The purpose-built fitness centers in the system are all located in the northern and western-most portion of the county (except South Run), thereby leaving county residents in the east and southeast with less than desirable fitness options. Overall, the system is losing younger pass holders and is likely not capitalizing on demand for fitness programming in the east and southeast portions of the county.
- b. **Memberships and Promotions:** Registration for passes, classes, or special programs is highly specialized as discounts are tailored to a number of demographic groups. Although offering a variety of membership and discount options is commonplace, potential customers may feel overwhelmed by the exhaustive list of options. It was also observed that some site staff encouraged potential pass holders to wait for sale periods to register, which is an atypical business practice and reflective of a lack of entrepreneurial attitude by employees. In addition, the site staff expressed how hard it is to disseminate membership information and promotions to the part-time staff, which likely further hinders sales. Overall, the pass system is unnecessarily complex and the value proposition with regard to purchasing memberships and enrolling in programs needs to be simpler.
- c. Marketing, Creative License and Autonomy: The site staff at most RECenters expressed that marketing of memberships and programs is centralized and heavily over-regulated. Digital marketing/media should be installed at all locations and managed consistently to take advantage of emerging social media channels. To that end, policies involving social media and digital communication alerts should be relaxed to allow for efficient communication and faster response times to customer needs.