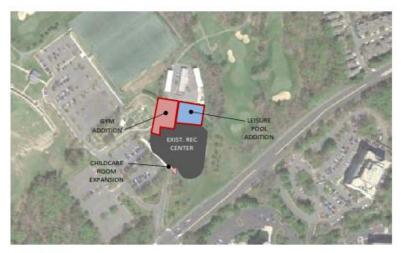

# **EXTERIOR FEATURES**

- 1. **Curb Appeal:** RECenter curb appeal varies from site-to-site and is most heavily influenced by facility age. Cub Run, Oak Marr (recently renovated), and South Run are contemporary facilities with strong appeal largely due to attractive entrances and landscaped driveways. In contrast, Audrey Moore, Lee District, and Providence are older facilities with noticeably outdated facades that dampen curb appeal. Although this is common for a system with a large network of facilities that were built in different eras, the lack of consistency poses a challenge to developing a unique RECenter brand identity. Curb appeal across all RECenters makes a statement about FCPA's ability to attract new patrons to the area and retain high-end business partners. An example of the curb appeal discrepancy is provided in Exhibit A.1.
- 2. Site Accessibility: The primary means of access for all RECenters is by vehicle. All RECenters are easily accessible in this regard and have sufficient parking and ADA parking that is located immediately adjacent to the facility entrance. The majority of RECenters have bike racks located in front of the main entrance as well.

3. Site Visibility and Wayfinding Signage: Similar to curb appeal, site visibility, and wayfinding signage varies from site-to-site, while the signage itself contributes to curb appeal due to its critical role in formulating initial impressions. Site visibility is influenced by a number of factors, but RECenters are mostly set back from main transportation arteries, further necessitating the need for strong wayfinding signage. Signage is adequate at the Oak Marr, Lee District, and Cub Run. In contrast, the other RECenters have under-sized signage that does not adequately represent the quality of the RECenters. Similar to curb appeal, adaptation of a consistent approach to signage would enhance and enrich the RECenter brand. An example of the difference in wayfinding signage is presented as Exhibit A.2.

# **INTERIOR FEATURES**

- 1. Check-in Counter: Check-in areas at four RECenters could be reconfigured to improve effectiveness. Providence, Audrey Moore, Cub Run, and Lee District all experience access control issues and bottlenecks, primarily due to oddly configured vestibules. Staff must also manage pass holder check-ins, registration, and retail sales, which often results in bottlenecks and patrons accessing facilities without being checked in. Further complicating matters is that member check-in technology is outdated throughout the system and public restrooms are located beyond the free zone in all but two facilities (GW and Spring Hill).
- 2. **Fitness Areas:** Fitness areas vary significantly from site-to-site in terms of quality and space allocation. Cub Run, Oak Marr, South Run, and Spring Hill all have dedicated areas that possess market-competitive amenities and features while remaining sites have fitness areas that are primarily located in spaces designed for other uses. As a result, many fitness areas are crowded, offer poor thermal comfort, and do not have attractive views. Moreover, sites with contemporary fitness facilities are located in the west and northern portions of the county, leaving residents in the east and southeast without strong FCPA fitness options. The discrepancy in quality of fitness spaces across RECenter sites is obvious and gives the impression that fitness programs take secondary priority. Photos illustrative of the discrepancies are presented as Exhibit A.4.
- 3. **Childcare Facility:** Oak Marr possess childcare rooms that have positively impacted participation in fitness and wellness programs during the daytime.
- 4. **Multi-Purpose Rooms / Preschool Rooms**: Lee District and Spring Hill are the only RECenters in the system with preschool programs. However, Lee District's space is dated and almost certainly placed at a competitive disadvantage in relation to private facilities. Similarly, the majority of multi-purpose rooms throughout the system would benefit from additional storage, improved thermal control, enhanced multimedia,

- 5. Racquetball Courts: Racquetball courts at Lee District, Audrey Moore, and Providence were converted for other fitness and land program uses due to low utilization, though Oak Marr's two courts remain in service (note that not every court at RECenters listed previously was converted). An example of this conversion is provided in Exhibit A.7. This trend is consistent with many other contemporary recreation centers, which were often programmed with too many racquetball and squash courts. Continued examination of how these spaces are most appropriately utilized is warranted.
- 6. Gymnasiums / Fieldhouses & Indoor Track: Lee District, Spring Hill, and Audrey Moore each have a gymnasium while South Run has an indoor fieldhouse. These spaces are invaluable and provide a wide array of programming opportunities. The lack of gymnasium and fieldhouse space at other sites necessitates that many camps, which generally take priority in terms of space needs, utilize already crowded multipurpose rooms, thereby relegating many fitness classes to undesirable times. Further, South Run's facility is placed at a competitive disadvantage because it does not provide adequate temperature control and is very basic (refer to Exhibit A.8). Although the facility presently benefits from its isolation in relation to other fieldhouses, a new market entrant could severely impact its appeal.
- 7. **Ice Rink:** Mt. Vernon is the only RECenter in the system with an ice sheet. Finishes and amenities are dated (as shown in Exhibit A.9) and some of the infrastructure supporting the ice appears to be nearing the end of its useful life. Generally, infrastructure and equipment can more efficiently support two ice rinks than one and consideration should be given to the addition of a second sheet as part of a refresh of the existing ice facility.
- 8. Aquatics Center: All RECenters possess an aquatics component. Oak Marr, Lee District and Audrey Moore all have 50-meter pools, which are optimal for both competitive swim meets and revenue generation. All sites in the system also have a zero-depth entry pool, which also optimizes access. The aquatics facilities throughout the system are well maintained and serve as a calling card in an extremely competitive marketplace.
- 9. Locker Rooms: Locker rooms throughout the system appeared in need of investment and appeared to be lacking in cleanliness in relation to spaces found elsewhere in many RECenters. Finishes were deteriorating, furnishings were showing noticeable wear and tear, and dry deck surfacing is limited across the system. Individual showers with partitions are also more effective than the commonly seen gang showers across the system. Grooming stations with countertops, mirrors and electrical outlets would also improve the patron experience.