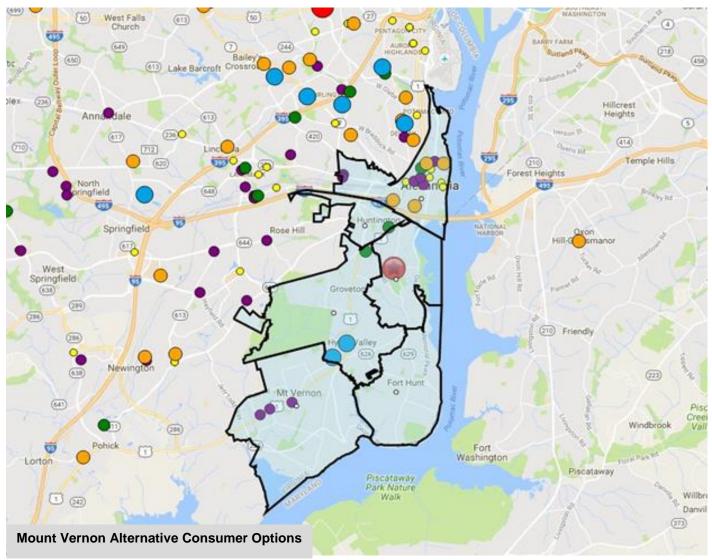

### **Examples:**

- ✓ Providence has a high number of waivers/scholarships that increase participation and lower revenue.
- ✓ Spring Hill is located in the highest income per capita neighborhoods in the county.
- ✓ Mount Vernon, George Washington, and Lee are within close proximity of each other and serve many of the same pass holders.