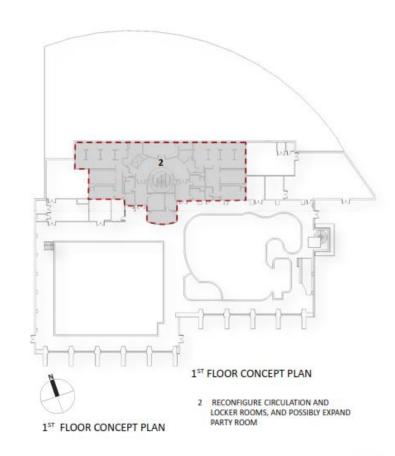

# **INTERIOR FEATURES**

- 1. Check-in Counter: Check-in areas at four RECenters could be reconfigured to improve effectiveness. Providence, Audrey Moore, Cub Run, and Lee District all experience access control issues and bottlenecks, primarily due to oddly configured vestibules. Staff must also manage pass holder check-ins, registration, and retail sales, which often results in bottlenecks and patrons accessing facilities without being checked in. Further complicating matters is that member check-in technology is outdated throughout the system and public restrooms are located beyond the free zone in all but two facilities (GW and Spring Hill).
- 2. **Fitness Areas:** Fitness areas vary significantly from site-to-site in terms of quality and space allocation. Cub Run, Oak Marr, South Run, and Spring Hill all have dedicated areas that possess market-competitive amenities and features while remaining sites have fitness areas that are primarily located in spaces designed for other uses. As a result, many fitness areas are crowded, offer poor thermal comfort, and do not have attractive views. Moreover, sites with contemporary fitness facilities are located in the west and northern portions of the county, leaving residents in the east and southeast without strong FCPA fitness options. The discrepancy in quality of fitness spaces across RECenter sites is obvious and gives the impression that fitness programs take secondary priority. Photos illustrative of the discrepancies are presented as Exhibit A.4.
- 3. **Childcare Facility:** Oak Marr possess childcare rooms that have positively impacted participation in fitness and wellness programs during the daytime.
- 4. **Multi-Purpose Rooms / Preschool Rooms**: Lee District and Spring Hill are the only RECenters in the system with preschool programs. However, Lee District's space is dated and almost certainly placed at a competitive disadvantage in relation to private facilities. Similarly, the majority of multi-purpose rooms throughout the system would benefit from additional storage, improved thermal control, enhanced multimedia,

- 5. Racquetball Courts: Racquetball courts at Lee District, Audrey Moore, and Providence were converted for other fitness and land program uses due to low utilization, though Oak Marr's two courts remain in service (note that not every court at RECenters listed previously was converted). An example of this conversion is provided in Exhibit A.7. This trend is consistent with many other contemporary recreation centers, which were often programmed with too many racquetball and squash courts. Continued examination of how these spaces are most appropriately utilized is warranted.
- 6. Gymnasiums / Fieldhouses & Indoor Track: Lee District, Spring Hill, and Audrey Moore each have a gymnasium while South Run has an indoor fieldhouse. These spaces are invaluable and provide a wide array of programming opportunities. The lack of gymnasium and fieldhouse space at other sites necessitates that many camps, which generally take priority in terms of space needs, utilize already crowded multipurpose rooms, thereby relegating many fitness classes to undesirable times. Further, South Run's facility is placed at a competitive disadvantage because it does not provide adequate temperature control and is very basic (refer to Exhibit A.8). Although the facility presently benefits from its isolation in relation to other fieldhouses, a new market entrant could severely impact its appeal.
- 7. **Ice Rink:** Mt. Vernon is the only RECenter in the system with an ice sheet. Finishes and amenities are dated (as shown in Exhibit A.9) and some of the infrastructure supporting the ice appears to be nearing the end of its useful life. Generally, infrastructure and equipment can more efficiently support two ice rinks than one and consideration should be given to the addition of a second sheet as part of a refresh of the existing ice facility.
- 8. Aquatics Center: All RECenters possess an aquatics component. Oak Marr, Lee District and Audrey Moore all have 50-meter pools, which are optimal for both competitive swim meets and revenue generation. All sites in the system also have a zero-depth entry pool, which also optimizes access. The aquatics facilities throughout the system are well maintained and serve as a calling card in an extremely competitive marketplace.
- 9. Locker Rooms: Locker rooms throughout the system appeared in need of investment and appeared to be lacking in cleanliness in relation to spaces found elsewhere in many RECenters. Finishes were deteriorating, furnishings were showing noticeable wear and tear, and dry deck surfacing is limited across the system. Individual showers with partitions are also more effective than the commonly seen gang showers across the system. Grooming stations with countertops, mirrors and electrical outlets would also improve the patron experience.