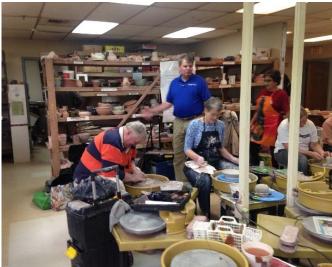

and improved security. A highlight in the system is Audrey Moore's pottery room, which allows for a significant amount of fine arts programming. Photos of multi-purpose rooms at Lee District and pottery room at Audrey Moore are provided as Exhibit A.6.