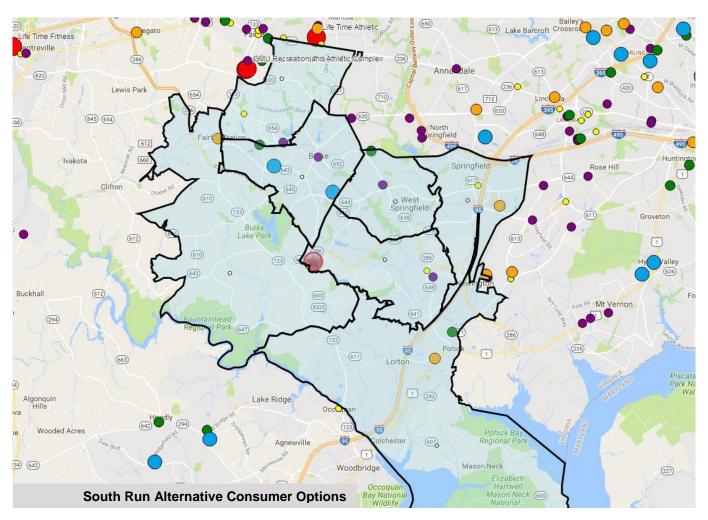

### **Examples:**

- ✓ Providence has a high number of waivers/scholarships that increase participation and lower revenue.
- ✓ Spring Hill is located in the highest income per capita neighborhoods in the county.
- ✓ Mount Vernon, George Washington, and Lee are within close proximity of each other and serve many of the same pass holders.