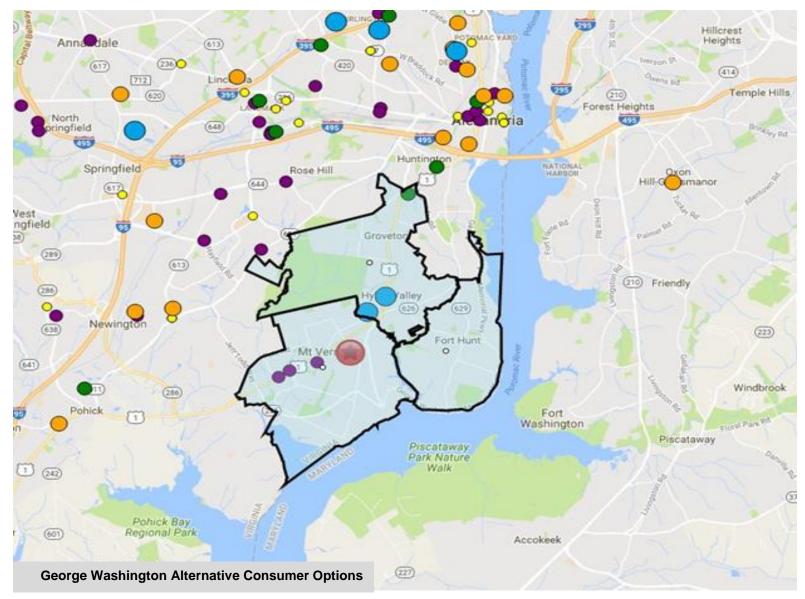

### **Examples:**

- ✓ Providence has a high number of waivers/scholarships that increase participation and lower revenue.
- ✓ Spring Hill is located in the highest income per capita neighborhoods in the county.
- ✓ Mount Vernon, George Washington, and Lee are within close proximity of each other and serve many of the same pass holders.