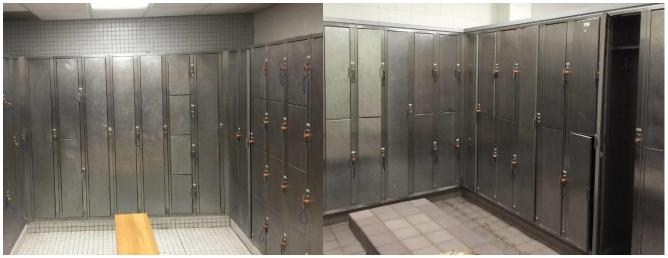

- 5. Racquetball Courts: Racquetball courts at Lee District, Audrey Moore, and Providence were converted for other fitness and land program uses due to low utilization, though Oak Marr's two courts remain in service (note that not every court at RECenters listed previously was converted). An example of this conversion is provided in Exhibit A.7. This trend is consistent with many other contemporary recreation centers, which were often programmed with too many racquetball and squash courts. Continued examination of how these spaces are most appropriately utilized is warranted.
- 6. Gymnasiums / Fieldhouses & Indoor Track: Lee District, Spring Hill, and Audrey Moore each have a gymnasium while South Run has an indoor fieldhouse. These spaces are invaluable and provide a wide array of programming opportunities. The lack of gymnasium and fieldhouse space at other sites necessitates that many camps, which generally take priority in terms of space needs, utilize already crowded multipurpose rooms, thereby relegating many fitness classes to undesirable times. Further, South Run's facility is placed at a competitive disadvantage because it does not provide adequate temperature control and is very basic (refer to Exhibit A.8). Although the facility presently benefits from its isolation in relation to other fieldhouses, a new market entrant could severely impact its appeal.
- 7. **Ice Rink:** Mt. Vernon is the only RECenter in the system with an ice sheet. Finishes and amenities are dated (as shown in Exhibit A.9) and some of the infrastructure supporting the ice appears to be nearing the end of its useful life. Generally, infrastructure and equipment can more efficiently support two ice rinks than one and consideration should be given to the addition of a second sheet as part of a refresh of the existing ice facility.
- 8. Aquatics Center: All RECenters possess an aquatics component. Oak Marr, Lee District and Audrey Moore all have 50-meter pools, which are optimal for both competitive swim meets and revenue generation. All sites in the system also have a zero-depth entry pool, which also optimizes access. The aquatics facilities throughout the system are well maintained and serve as a calling card in an extremely competitive marketplace.
- 9. Locker Rooms: Locker rooms throughout the system appeared in need of investment and appeared to be lacking in cleanliness in relation to spaces found elsewhere in many RECenters. Finishes were deteriorating, furnishings were showing noticeable wear and tear, and dry deck surfacing is limited across the system. Individual showers with partitions are also more effective than the commonly seen gang showers across the system. Grooming stations with countertops, mirrors and electrical outlets would also improve the patron experience.

EXHIBIT A.8: Field House and Indoor Track – South Run and Spring Hill

**EXHIBIT A.10**: Aquatic Center – Audrey Moore (Top), Oak Marr (Bottom Left), and Cub Run (Bottom Right)

**EXHIBIT A.11**: Locker Rooms – Providence and Spring Hill