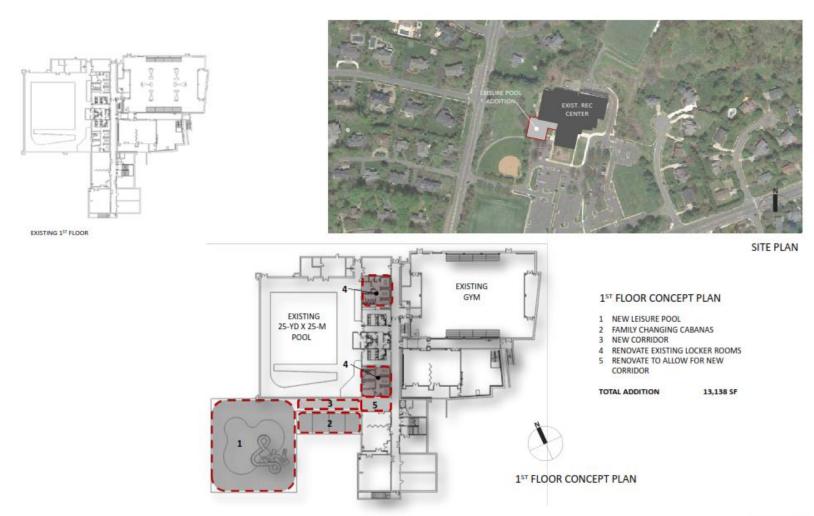

EXHIBIT A.8: Field House and Indoor Track – South Run and Spring Hill

**EXHIBIT A.10**: Aquatic Center – Audrey Moore (Top), Oak Marr (Bottom Left), and Cub Run (Bottom Right)

**EXHIBIT A.11**: Locker Rooms – Providence and Spring Hill