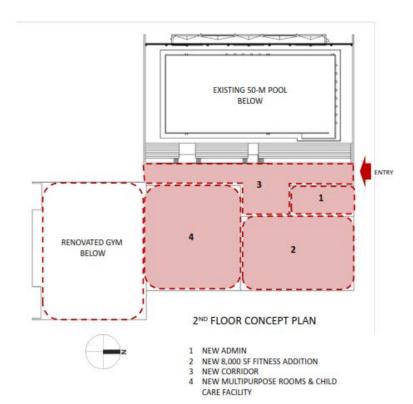

# **INTERIOR FEATURES**

- 1. Check-in Counter: Check-in areas at four RECenters could be reconfigured to improve effectiveness. Providence, Audrey Moore, Cub Run, and Lee District all experience access control issues and bottlenecks, primarily due to oddly configured vestibules. Staff must also manage pass holder check-ins, registration, and retail sales, which often results in bottlenecks and patrons accessing facilities without being checked in. Further complicating matters is that member check-in technology is outdated throughout the system and public restrooms are located beyond the free zone in all but two facilities (GW and Spring Hill).
- 2. **Fitness Areas:** Fitness areas vary significantly from site-to-site in terms of quality and space allocation. Cub Run, Oak Marr, South Run, and Spring Hill all have dedicated areas that possess market-competitive amenities and features while remaining sites have fitness areas that are primarily located in spaces designed for other uses. As a result, many fitness areas are crowded, offer poor thermal comfort, and do not have attractive views. Moreover, sites with contemporary fitness facilities are located in the west and northern portions of the county, leaving residents in the east and southeast without strong FCPA fitness options. The discrepancy in quality of fitness spaces across RECenter sites is obvious and gives the impression that fitness programs take secondary priority. Photos illustrative of the discrepancies are presented as Exhibit A.4.
- 3. **Childcare Facility:** Oak Marr possess childcare rooms that have positively impacted participation in fitness and wellness programs during the daytime.
- 4. **Multi-Purpose Rooms / Preschool Rooms**: Lee District and Spring Hill are the only RECenters in the system with preschool programs. However, Lee District's space is dated and almost certainly placed at a competitive disadvantage in relation to private facilities. Similarly, the majority of multi-purpose rooms throughout the system would benefit from additional storage, improved thermal control, enhanced multimedia,

and improved security. A highlight in the system is Audrey Moore's pottery room, which allows for a significant amount of fine arts programming. Photos of multi-purpose rooms at Lee District and pottery room at Audrey Moore are provided as Exhibit A.6.