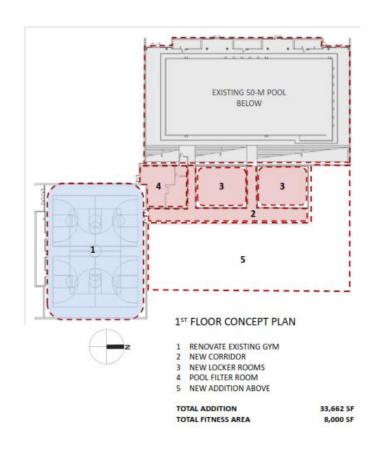

h Run Concept 2/2



SITE PLAN





# CUB RUN RECreation CENTER



EXHIBIT G.7: Cub Run Concept 1/2



SITE PLAN





# CUB RUN RECreation CENTER



EXHIBIT G.8: Cub Run Concept 2/2



SITE PLAN





#### 1<sup>ST</sup> FLOOR CONCEPT PLAN

- 1 MULTIPURPOSE GYM ADDITION
- 2 NEW CORRIDOR
- 3 POOL SUPPORT
- 4 FAMILY CHANGING CABANAS
- 5 NEW LEISURE POOL
- 6 RENOVATE EXISTING LOCKER ROOMS
- 7 CHILD CARE ROOM EXPANSION ABOVE

TOTAL ADDITION

30,418 SF

# OAK MARR RECreation CENTER



EXHIBIT G.9: Oak Marr Concept 1/2



SITE PLAN





2<sup>ND</sup> FLOOR CONCEPT PLAN

1 CHILDCARE ROOM EXPANSION

# OAK MARR RECreation CENTER



EXHIBIT G.10: Oak Marr Concept 2/2



## SPRING HILL RECreation CENTER



EXHIBIT G.11: Spring Hill Concept 1/2



EXHIBIT G.12: Spring Hill Concept 2/2



SITE PLAN





# AUDREY MOORE RECreation CENTER



EXHIBIT G.13: Audrey Moore Concept 1/2



SITE PLAN





# AUDREY MOORE RECreation CENTER



EXHIBIT G.14: Audrey Moore Concept 2/2



SITE PLAN



EXISTING 1<sup>ST</sup> FLOOR



- 2 NEW ICE RINK ADDITION
- 3 RENOVATE EXISTING MULTIPURPOSE ROOMS AND LOCKER ROOMS
- 4 NEW LEISURE POOL ADDITION

# MT. VERNON RECreation CENTER



EXHIBIT G.15: Mt. Vernon Concept



SITE PLAN



EXISTING 1<sup>ST</sup> FLOOR



#### 1<sup>ST</sup> FLOOR CONCEPT PLAN

- 1 CONVERT EXISTING POOL TO A THERAPEUTIC POOL
- 2 RENOVATE EXISTING LOCKER ROOMS

# GEORGE WASHINGTON RECreation CENTER



**EXHIBIT G.16**: George Washington Concept

# EXHIBIT H - CAPITAL IMPROVEMENTS BUDGET

|    | Capital Improvements Budget - Hard and Soft Costs (in 2017 Dollars) |              |