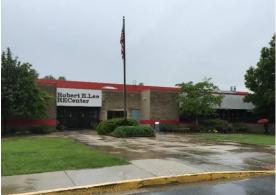

# **EXTERIOR FEATURES**

- 1. **Curb Appeal:** RECenter curb appeal varies from site-to-site and is most heavily influenced by facility age. Cub Run, Oak Marr (recently renovated), and South Run are contemporary facilities with strong appeal largely due to attractive entrances and landscaped driveways. In contrast, Audrey Moore, Lee District, and Providence are older facilities with noticeably outdated facades that dampen curb appeal. Although this is common for a system with a large network of facilities that were built in different eras, the lack of consistency poses a challenge to developing a unique RECenter brand identity. Curb appeal across all RECenters makes a statement about FCPA's ability to attract new patrons to the area and retain high-end business partners. An example of the curb appeal discrepancy is provided in Exhibit A.1.
- 2. Site Accessibility: The primary means of access for all RECenters is by vehicle. All RECenters are easily accessible in this regard and have sufficient parking and ADA parking that is located immediately adjacent to the facility entrance. The majority of RECenters have bike racks located in front of the main entrance as well.