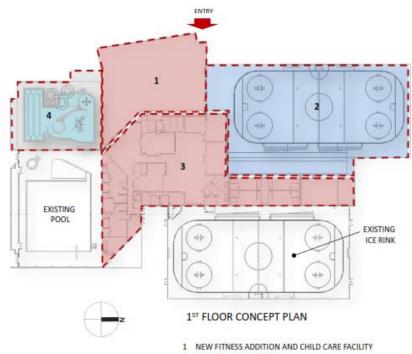

and improved security. A highlight in the system is Audrey Moore's pottery room, which allows for a significant amount of fine arts programming. Photos of multi-purpose rooms at Lee District and pottery room at Audrey Moore are provided as Exhibit A.6.

- 5. Racquetball Courts: Racquetball courts at Lee District, Audrey Moore, and Providence were converted for other fitness and land program uses due to low utilization, though Oak Marr's two courts remain in service (note that not every court at RECenters listed previously was converted). An example of this conversion is provided in Exhibit A.7. This trend is consistent with many other contemporary recreation centers, which were often programmed with too many racquetball and squash courts. Continued examination of how these spaces are most appropriately utilized is warranted.
- 6. Gymnasiums / Fieldhouses & Indoor Track: Lee District, Spring Hill, and Audrey Moore each have a gymnasium while South Run has an indoor fieldhouse. These spaces are invaluable and provide a wide array of programming opportunities. The lack of gymnasium and fieldhouse space at other sites necessitates that many camps, which generally take priority in terms of space needs, utilize already crowded multipurpose rooms, thereby relegating many fitness classes to undesirable times. Further, South Run's facility is placed at a competitive disadvantage because it does not provide adequate temperature control and is very basic (refer to Exhibit A.8). Although the facility presently benefits from its isolation in relation to other fieldhouses, a new market entrant could severely impact its appeal.
- 7. **Ice Rink:** Mt. Vernon is the only RECenter in the system with an ice sheet. Finishes and amenities are dated (as shown in Exhibit A.9) and some of the infrastructure supporting the ice appears to be nearing the end of its useful life. Generally, infrastructure and equipment can more efficiently support two ice rinks than one and consideration should be given to the addition of a second sheet as part of a refresh of the existing ice facility.
- 8. Aquatics Center: All RECenters possess an aquatics component. Oak Marr, Lee District and Audrey Moore all have 50-meter pools, which are optimal for both competitive swim meets and revenue generation. All sites in the system also have a zero-depth entry pool, which also optimizes access. The aquatics facilities throughout the system are well maintained and serve as a calling card in an extremely competitive marketplace.
- 9. Locker Rooms: Locker rooms throughout the system appeared in need of investment and appeared to be lacking in cleanliness in relation to spaces found elsewhere in many RECenters. Finishes were deteriorating, furnishings were showing noticeable wear and tear, and dry deck surfacing is limited across the system. Individual showers with partitions are also more effective than the commonly seen gang showers across the system. Grooming stations with countertops, mirrors and electrical outlets would also improve the patron experience.