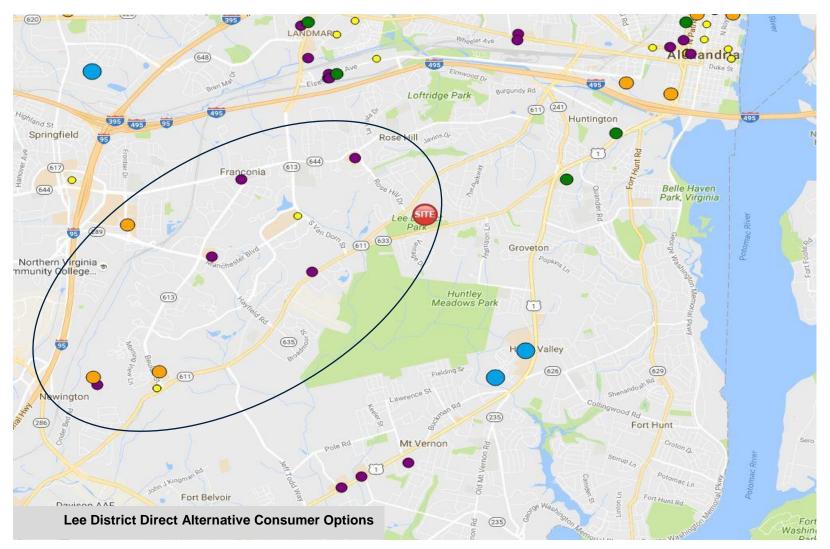

### **Examples:**

- ✓ Providence has a high number of waivers/scholarships that increase participation and lower revenue.
- ✓ Spring Hill is located in the highest income per capita neighborhoods in the county.
- ✓ Mount Vernon, George Washington, and Lee are within close proximity of each other and serve many of the same pass holders.