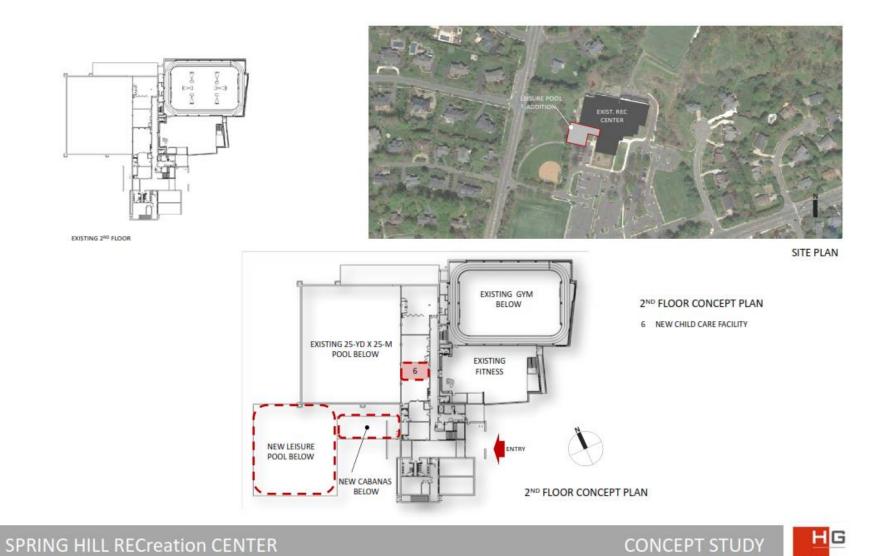

EXHIBIT A.8: Field House and Indoor Track – South Run and Spring Hill

**EXHIBIT A.10**: Aquatic Center – Audrey Moore (Top), Oak Marr (Bottom Left), and Cub Run (Bottom Right)

**EXHIBIT A.11**: Locker Rooms – Providence and Spring Hill