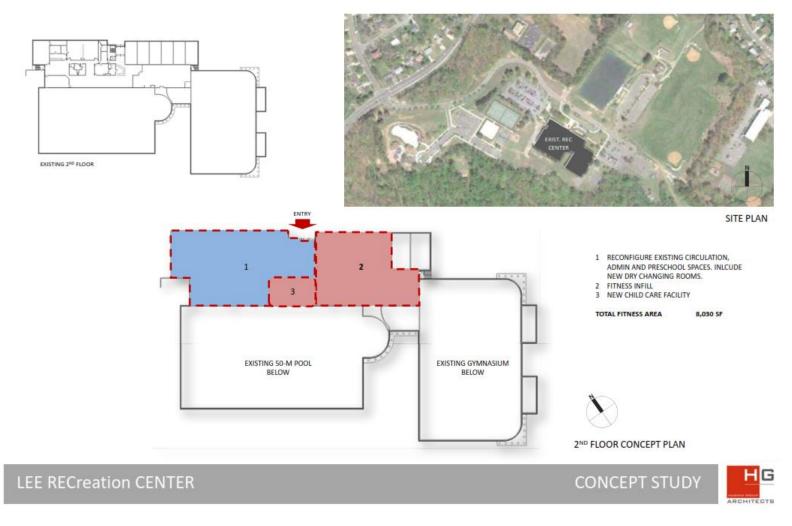

# **INTERIOR FEATURES**

- 1. Check-in Counter: Check-in areas at four RECenters could be reconfigured to improve effectiveness. Providence, Audrey Moore, Cub Run, and Lee District all experience access control issues and bottlenecks, primarily due to oddly configured vestibules. Staff must also manage pass holder check-ins, registration, and retail sales, which often results in bottlenecks and patrons accessing facilities without being checked in. Further complicating matters is that member check-in technology is outdated throughout the system and public restrooms are located beyond the free zone in all but two facilities (GW and Spring Hill).
- 2. **Fitness Areas:** Fitness areas vary significantly from site-to-site in terms of quality and space allocation. Cub Run, Oak Marr, South Run, and Spring Hill all have dedicated areas that possess market-competitive amenities and features while remaining sites have fitness areas that are primarily located in spaces designed for other uses. As a result, many fitness areas are crowded, offer poor thermal comfort, and do not have attractive views. Moreover, sites with contemporary fitness facilities are located in the west and northern portions of the county, leaving residents in the east and southeast without strong FCPA fitness options. The discrepancy in quality of fitness spaces across RECenter sites is obvious and gives the impression that fitness programs take secondary priority. Photos illustrative of the discrepancies are presented as Exhibit A.4.
- 3. **Childcare Facility:** Oak Marr possess childcare rooms that have positively impacted participation in fitness and wellness programs during the daytime.
- 4. **Multi-Purpose Rooms / Preschool Rooms**: Lee District and Spring Hill are the only RECenters in the system with preschool programs. However, Lee District's space is dated and almost certainly placed at a competitive disadvantage in relation to private facilities. Similarly, the majority of multi-purpose rooms throughout the system would benefit from additional storage, improved thermal control, enhanced multimedia,

and improved security. A highlight in the system is Audrey Moore's pottery room, which allows for a significant amount of fine arts programming. Photos of multi-purpose rooms at Lee District and pottery room at Audrey Moore are provided as Exhibit A.6.