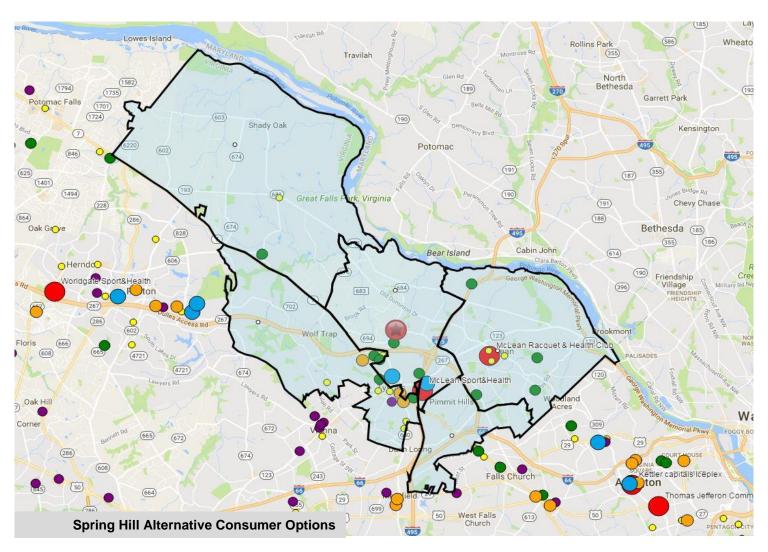

### **Examples:**

- ✓ Providence has a high number of waivers/scholarships that increase participation and lower revenue.
- ✓ Spring Hill is located in the highest income per capita neighborhoods in the county.
- ✓ Mount Vernon, George Washington, and Lee are within close proximity of each other and serve many of the same pass holders.