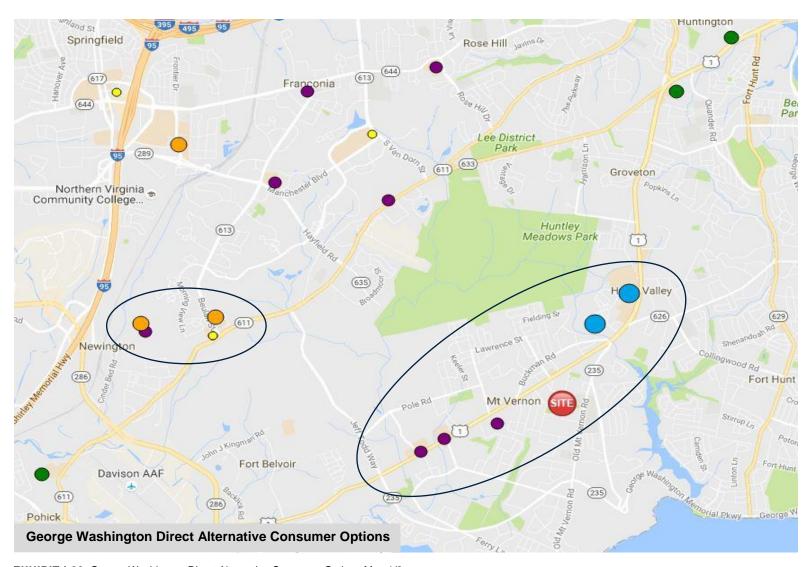

### **Examples:**

- ✓ Providence has a high number of waivers/scholarships that increase participation and lower revenue.
- ✓ Spring Hill is located in the highest income per capita neighborhoods in the county.
- ✓ Mount Vernon, George Washington, and Lee are within close proximity of each other and serve many of the same pass holders.