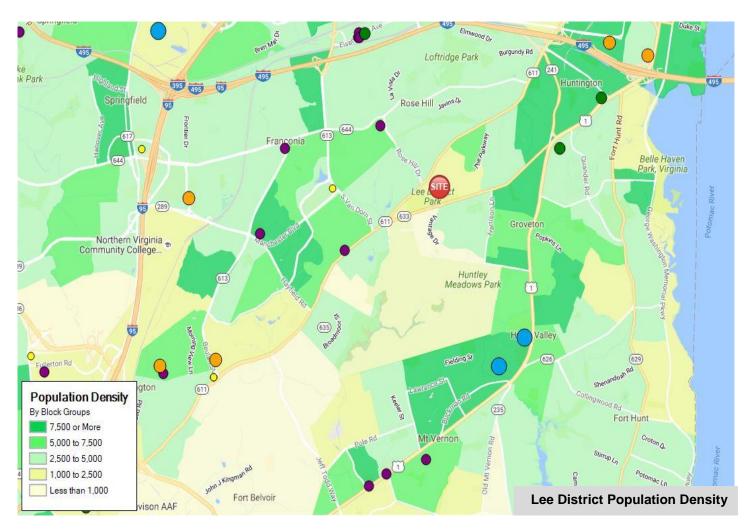

LE MAPS

#### **CUB RUN**



**EXHIBIT J.27**: Cub Run Service Area Map



**EXHIBIT J.28**: Cub Run Population Density Map

# OAK MARR



**EXHIBIT J.29**: Oak Marr Service Area Map



**EXHIBIT J.30**: Oak Marr Population Density Map

# **SPRING HILL**



**EXHIBIT J.31**: Spring Hill Service Area Map



**EXHIBIT J.32**: Spring Hill Population Density Map

#### **PROVIDENCE**



**EXHIBIT J.33**: Providence Service Area Map



**EXHIBIT J.34**: Providence Population Density Map

# **AUDREY MOORE**



**EXHIBIT J.35**: Audrey Moore Service Area Map



**EXHIBIT J.36**: Audrey Moore Population Density Map

# **SOUTH RUN**



EXHIBIT J.37: South Run Service Area Map



**EXHIBIT J.38**: South Run Population Density Map

#### LEE DISTRICT



**EXHIBIT J.39**: Lee District Service Area Map



**EXHIBIT J.40**: Lee District Population Density Map

# **MOUNT VERNON**



**EXHIBIT J.41**: Mount Vernon Service Area Map



**EXHIBIT J.42**: Mount Vernon Population Density Map

# **GEORGE WASHINGTON**



**EXHIBIT J.43**: George Washington Service Area Map



EXHIBIT J.44: George Washington Population Density Map