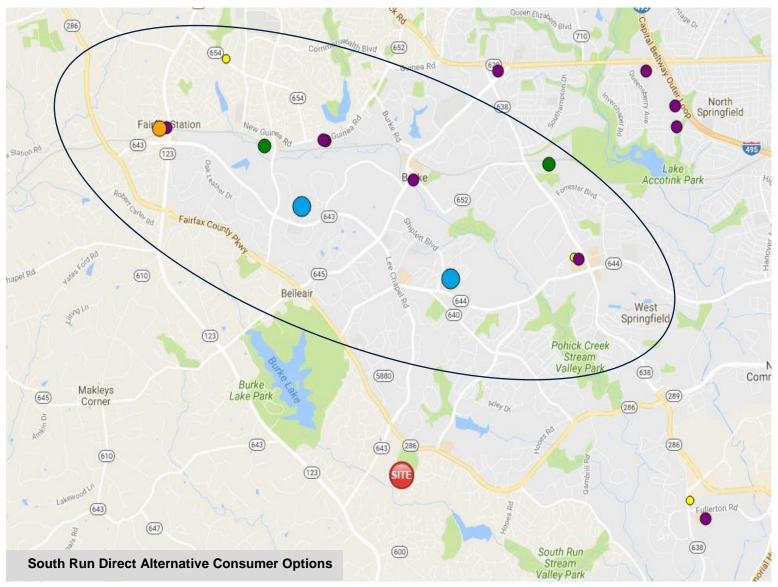

### **Examples:**

- ✓ Providence has a high number of waivers/scholarships that increase participation and lower revenue.
- ✓ Spring Hill is located in the highest income per capita neighborhoods in the county.
- ✓ Mount Vernon, George Washington, and Lee are within close proximity of each other and serve many of the same pass holders.