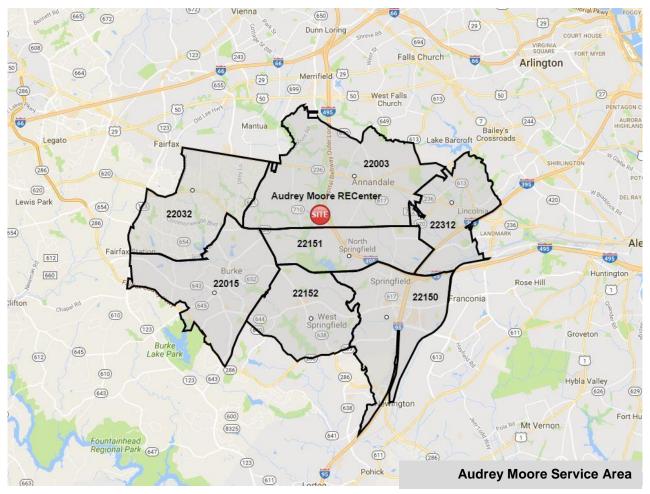

### **Examples:**

- ✓ Providence has a high number of waivers/scholarships that increase participation and lower revenue.
- ✓ Spring Hill is located in the highest income per capita neighborhoods in the county.
- ✓ Mount Vernon, George Washington, and Lee are within close proximity of each other and serve many of the same pass holders.