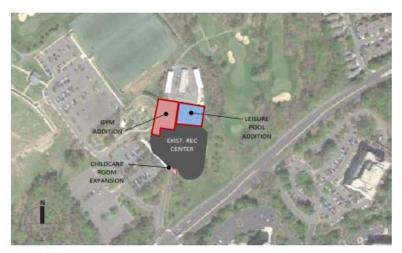

# **EXTERIOR FEATURES**

- 1. **Curb Appeal:** RECenter curb appeal varies from site-to-site and is most heavily influenced by facility age. Cub Run, Oak Marr (recently renovated), and South Run are contemporary facilities with strong appeal largely due to attractive entrances and landscaped driveways. In contrast, Audrey Moore, Lee District, and Providence are older facilities with noticeably outdated facades that dampen curb appeal. Although this is common for a system with a large network of facilities that were built in different eras, the lack of consistency poses a challenge to developing a unique RECenter brand identity. Curb appeal across all RECenters makes a statement about FCPA's ability to attract new patrons to the area and retain high-end business partners. An example of the curb appeal discrepancy is provided in Exhibit A.1.
- 2. Site Accessibility: The primary means of access for all RECenters is by vehicle. All RECenters are easily accessible in this regard and have sufficient parking and ADA parking that is located immediately adjacent to the facility entrance. The majority of RECenters have bike racks located in front of the main entrance as well.

3. Site Visibility and Wayfinding Signage: Similar to curb appeal, site visibility, and wayfinding signage varies from site-to-site, while the signage itself contributes to curb appeal due to its critical role in formulating initial impressions. Site visibility is influenced by a number of factors, but RECenters are mostly set back from main transportation arteries, further necessitating the need for strong wayfinding signage. Signage is adequate at the Oak Marr, Lee District, and Cub Run. In contrast, the other RECenters have under-sized signage that does not adequately represent the quality of the RECenters. Similar to curb appeal, adaptation of a consistent approach to signage would enhance and enrich the RECenter brand. An example of the difference in wayfinding signage is presented as Exhibit A.2.

# **INTERIOR FEATURES**

- 1. Check-in Counter: Check-in areas at four RECenters could be reconfigured to improve effectiveness. Providence, Audrey Moore, Cub Run, and Lee District all experience access control issues and bottlenecks, primarily due to oddly configured vestibules. Staff must also manage pass holder check-ins, registration, and retail sales, which often results in bottlenecks and patrons accessing facilities without being checked in. Further complicating matters is that member check-in technology is outdated throughout the system and public restrooms are located beyond the free zone in all but two facilities (GW and Spring Hill).
- 2. **Fitness Areas:** Fitness areas vary significantly from site-to-site in terms of quality and space allocation. Cub Run, Oak Marr, South Run, and Spring Hill all have dedicated areas that possess market-competitive amenities and features while remaining sites have fitness areas that are primarily located in spaces designed for other uses. As a result, many fitness areas are crowded, offer poor thermal comfort, and do not have attractive views. Moreover, sites with contemporary fitness facilities are located in the west and northern portions of the county, leaving residents in the east and southeast without strong FCPA fitness options. The discrepancy in quality of fitness spaces across RECenter sites is obvious and gives the impression that fitness programs take secondary priority. Photos illustrative of the discrepancies are presented as Exhibit A.4.
- 3. **Childcare Facility:** Oak Marr possess childcare rooms that have positively impacted participation in fitness and wellness programs during the daytime.
- 4. **Multi-Purpose Rooms / Preschool Rooms**: Lee District and Spring Hill are the only RECenters in the system with preschool programs. However, Lee District's space is dated and almost certainly placed at a competitive disadvantage in relation to private facilities. Similarly, the majority of multi-purpose rooms throughout the system would benefit from additional storage, improved thermal control, enhanced multimedia,

- 5. Racquetball Courts: Racquetball courts at Lee District, Audrey Moore, and Providence were converted for other fitness and land program uses due to low utilization, though Oak Marr's two courts remain in service (note that not every court at RECenters listed previously was converted). An example of this conversion is provided in Exhibit A.7. This trend is consistent with many other contemporary recreation centers, which were often programmed with too many racquetball and squash courts. Continued examination of how these spaces are most appropriately utilized is warranted.
- 6. Gymnasiums / Fieldhouses & Indoor Track: Lee District, Spring Hill, and Audrey Moore each have a gymnasium while South Run has an indoor fieldhouse. These spaces are invaluable and provide a wide array of programming opportunities. The lack of gymnasium and fieldhouse space at other sites necessitates that many camps, which generally take priority in terms of space needs, utilize already crowded multipurpose rooms, thereby relegating many fitness classes to undesirable times. Further, South Run's facility is placed at a competitive disadvantage because it does not provide adequate temperature control and is very basic (refer to Exhibit A.8). Although the facility presently benefits from its isolation in relation to other fieldhouses, a new market entrant could severely impact its appeal.
- 7. **Ice Rink:** Mt. Vernon is the only RECenter in the system with an ice sheet. Finishes and amenities are dated (as shown in Exhibit A.9) and some of the infrastructure supporting the ice appears to be nearing the end of its useful life. Generally, infrastructure and equipment can more efficiently support two ice rinks than one and consideration should be given to the addition of a second sheet as part of a refresh of the existing ice facility.
- 8. Aquatics Center: All RECenters possess an aquatics component. Oak Marr, Lee District and Audrey Moore all have 50-meter pools, which are optimal for both competitive swim meets and revenue generation. All sites in the system also have a zero-depth entry pool, which also optimizes access. The aquatics facilities throughout the system are well maintained and serve as a calling card in an extremely competitive marketplace.
- 9. Locker Rooms: Locker rooms throughout the system appeared in need of investment and appeared to be lacking in cleanliness in relation to spaces found elsewhere in many RECenters. Finishes were deteriorating, furnishings were showing noticeable wear and tear, and dry deck surfacing is limited across the system. Individual showers with partitions are also more effective than the commonly seen gang showers across the system. Grooming stations with countertops, mirrors and electrical outlets would also improve the patron experience.