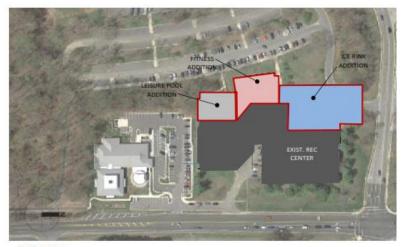

- 5. Racquetball Courts: Racquetball courts at Lee District, Audrey Moore, and Providence were converted for other fitness and land program uses due to low utilization, though Oak Marr's two courts remain in service (note that not every court at RECenters listed previously was converted). An example of this conversion is provided in Exhibit A.7. This trend is consistent with many other contemporary recreation centers, which were often programmed with too many racquetball and squash courts. Continued examination of how these spaces are most appropriately utilized is warranted.
- 6. Gymnasiums / Fieldhouses & Indoor Track: Lee District, Spring Hill, and Audrey Moore each have a gymnasium while South Run has an indoor fieldhouse. These spaces are invaluable and provide a wide array of programming opportunities. The lack of gymnasium and fieldhouse space at other sites necessitates that many camps, which generally take priority in terms of space needs, utilize already crowded multipurpose rooms, thereby relegating many fitness classes to undesirable times. Further, South Run's facility is placed at a competitive disadvantage because it does not provide adequate temperature control and is very basic (refer to Exhibit A.8). Although the facility presently benefits from its isolation in relation to other fieldhouses, a new market entrant could severely impact its appeal.
- 7. **Ice Rink:** Mt. Vernon is the only RECenter in the system with an ice sheet. Finishes and amenities are dated (as shown in Exhibit A.9) and some of the infrastructure supporting the ice appears to be nearing the end of its useful life. Generally, infrastructure and equipment can more efficiently support two ice rinks than one and consideration should be given to the addition of a second sheet as part of a refresh of the existing ice facility.
- 8. Aquatics Center: All RECenters possess an aquatics component. Oak Marr, Lee District and Audrey Moore all have 50-meter pools, which are optimal for both competitive swim meets and revenue generation. All sites in the system also have a zero-depth entry pool, which also optimizes access. The aquatics facilities throughout the system are well maintained and serve as a calling card in an extremely competitive marketplace.
- 9. Locker Rooms: Locker rooms throughout the system appeared in need of investment and appeared to be lacking in cleanliness in relation to spaces found elsewhere in many RECenters. Finishes were deteriorating, furnishings were showing noticeable wear and tear, and dry deck surfacing is limited across the system. Individual showers with partitions are also more effective than the commonly seen gang showers across the system. Grooming stations with countertops, mirrors and electrical outlets would also improve the patron experience.