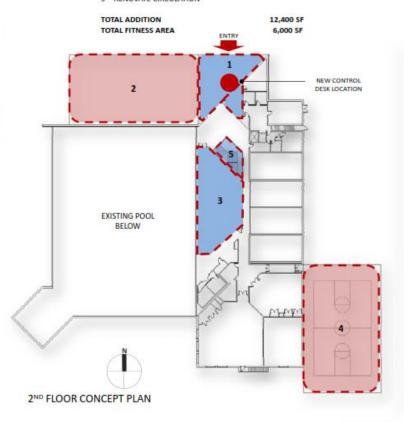

,000</b> | <b>2020</b><br>\$530,000<br>\$690,000<br><b>-\$160,000</b> | <b>2021</b><br>\$540,000<br>\$710,000<br><b>-\$170,000</b> | <b>2022</b><br>\$550,000<br>\$720,000<br><b>-\$170,000</b> | 2023<br>\$566,500<br>\$741,600<br>-\$180,000 | 2024<br>\$583,495<br>\$763,848<br>-\$180,000 |

**EXHIBIT F.9**: George Washington Pro Forma

### **EXHIBIT G – HUGHES GROUP CONCEPTS**



EXHIBIT G.1: Lee District Concept 1/2



EXHIBIT G.2: Lee District Concept 2/2



SITE PLAN



- 5 RENOVATE CIRCULATION
- 6 ADDITIONS ABOVE



# PROVIDENCE RECreation CENTER

CONCEPT STUDY



**EXHIBIT G.3**: Providence Concept 1/2



SITE PLAN



- 1 NEW ENTRY & CONTROL
- 2 FITNESS ADDITION AND CHILD CARE FACILITY
- 3 CONVERT EXISTING FITNESS TO MULTIPURPOSE ROOM
- 4 SMALL GYM WITH STORAGE
- 5 RENOVATE CIRCULATION



# PROVIDENCE RECreation CENTER



**EXHIBIT G.4**: Providence Concept 2/2



EXHIBIT G.5: South Run Concept 1/2



# SOUTH RUN RECreation CENTER

**CONCEPT STUDY** 



EXHIBIT G.6: South Run Concept 2/2



SITE PLAN





# CUB RUN RECreation CENTER



EXHIBIT G.7: Cub Run Concept 1/2



SITE PLAN





# CUB RUN RECreation CENTER



EXHIBIT G.8: Cub Run Concept 2/2



SITE PLAN





#### 1<sup>ST</sup> FLOOR CONCEPT PLAN

- 1 MULTIPURPOSE GYM ADDITION
- 2 NEW CORRIDOR
- 3 POOL SUPPORT
- 4 FAMILY CHANGING CABANAS
- 5 NEW LEISURE POOL
- 6 RENOVATE EXISTING LOCKER ROOMS
- 7 CHILD CARE ROOM EXPANSION ABOVE

TOTAL ADDITION

30,418 SF

# OAK MARR RECreation CENTER



EXHIBIT G.9: Oak Marr Concept 1/2



SITE PLAN





2<sup>ND</sup> FLOOR CONCEPT PLAN

1 CHILDCARE ROOM EXPANSION

# OAK MARR REC