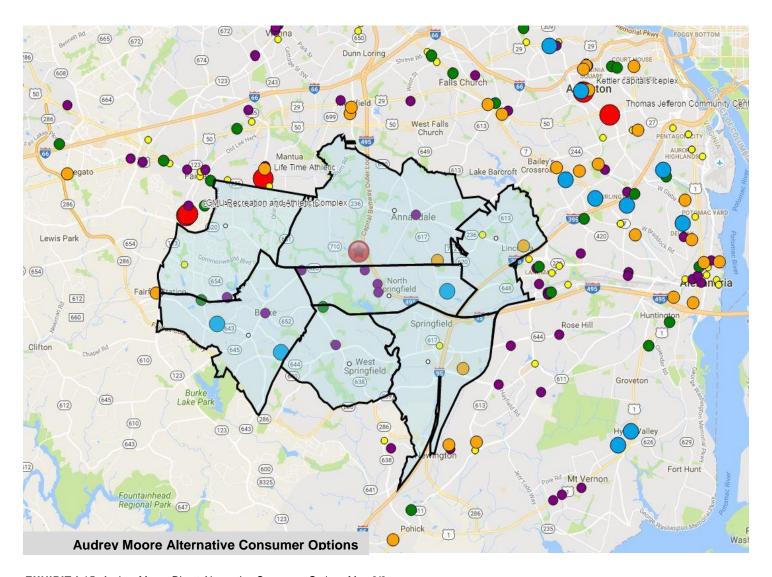

### **Examples:**

- ✓ Providence has a high number of waivers/scholarships that increase participation and lower revenue.
- ✓ Spring Hill is located in the highest income per capita neighborhoods in the county.
- ✓ Mount Vernon, George Washington, and Lee are within close proximity of each other and serve many of the same pass holders.