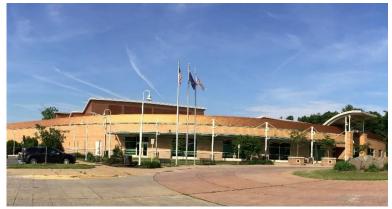

# **EXTERIOR FEATURES**

- 1. **Curb Appeal:** RECenter curb appeal varies from site-to-site and is most heavily influenced by facility age. Cub Run, Oak Marr (recently renovated), and South Run are contemporary facilities with strong appeal largely due to attractive entrances and landscaped driveways. In contrast, Audrey Moore, Lee District, and Providence are older facilities with noticeably outdated facades that dampen curb appeal. Although this is common for a system with a large network of facilities that were built in different eras, the lack of consistency poses a challenge to developing a unique RECenter brand identity. Curb appeal across all RECenters makes a statement about FCPA's ability to attract new patrons to the area and retain high-end business partners. An example of the curb appeal discrepancy is provided in Exhibit A.1.
- 2. Site Accessibility: The primary means of access for all RECenters is by vehicle. All RECenters are easily accessible in this regard and have sufficient parking and ADA parking that is located immediately adjacent to the facility entrance. The majority of RECenters have bike racks located in front of the main entrance as well.