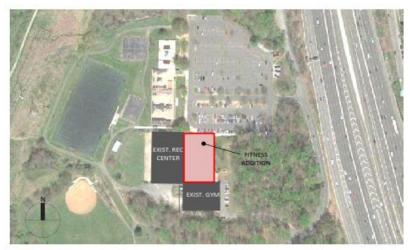

HIBIT G.6: South Run Concept 2/2



SITE PLAN





# CUB RUN RECreation CENTER



EXHIBIT G.7: Cub Run Concept 1/2



SITE PLAN





# CUB RUN RECreation CENTER



EXHIBIT G.8: Cub Run Concept 2/2



SITE PLAN





#### 1<sup>ST</sup> FLOOR CONCEPT PLAN

- 1 MULTIPURPOSE GYM ADDITION
- 2 NEW CORRIDOR
- 3 POOL SUPPORT
- 4 FAMILY CHANGING CABANAS
- 5 NEW LEISURE POOL
- 6 RENOVATE EXISTING LOCKER ROOMS
- 7 CHILD CARE ROOM EXPANSION ABOVE

TOTAL ADDITION

30,418 SF

# OAK MARR RECreation CENTER



EXHIBIT G.9: Oak Marr Concept 1/2



SITE PLAN





2<sup>ND</sup> FLOOR CONCEPT PLAN

1 CHILDCARE ROOM EXPANSION

# OAK MARR RECreation CENTER



EXHIBIT G.10: Oak Marr Concept 2/2



## SPRING HILL RECreation CENTER



EXHIBIT G.11: Spring Hill Concept 1/2



EXHIBIT G.12: Spring Hill Concept 2/2



SITE PLAN





# AUDREY MOORE RECreation CENTER



EXHIBIT G.13: Audrey Moore Concept 1/2



SITE PLAN





# AUDREY MOORE RECreation CENTER



EXHIBIT G.14: Audrey Moore Concept 2/2



SITE PLAN



EXISTING 1<sup>ST</sup> FLOOR



- 2 NEW ICE RINK ADDITION
- 3 RENOVATE EXISTING MULTIPURPOSE ROOMS AND LOCKER ROOMS
- 4 NEW LEISURE POOL ADDITION

# MT. VERNON RECreation CENTER



EXHIBIT G.15: Mt. Vernon Concept



SITE PLAN



EXISTING 1<sup>ST</sup> FLOOR



#### 1<sup>ST</sup> FLOOR CONCEPT PLAN

- 1 CONVERT EXISTING POOL TO A THERAPEUTIC POOL
- 2 RENOVATE EXISTING LOCKER ROOMS

# GEORGE WASHINGTON RECreation CENTER



**EXHIBIT G.16**: George Washington Concept

# EXHIBIT H - CAPITAL IMPROVEMENTS BUDGET

|    | Capital Improvements Budget - Hard and Soft Costs (in 2017 Dollars) |