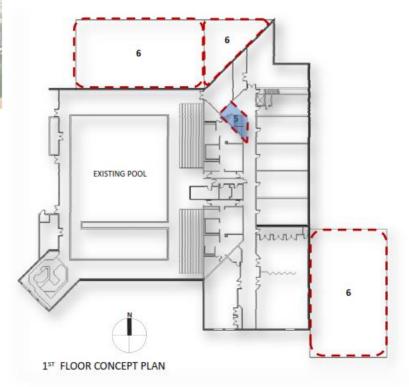

|
| Cost Recovery  Status Quo Revenue Status Quo Expenses  Net Operating Income  Improved Performance  Net Present value of | <b>2017</b><br>\$500,000<br>\$640,000<br>-\$140,000 | 2018<br>\$510,000<br>\$650,000<br>-\$140,000 | <b>2019</b><br>\$520,000<br>\$670,000<br><b>-\$150,000</b> | <b>2020</b><br>\$530,000<br>\$690,000<br><b>-\$160,000</b> | <b>2021</b><br>\$540,000<br>\$710,000<br><b>-\$170,000</b> | <b>2022</b><br>\$550,000<br>\$720,000<br><b>-\$170,000</b> | 2023<br>\$566,500<br>\$741,600<br>-\$180,000 | 2024<br>\$583,495<br>\$763,848<br>-\$180,000 |

**EXHIBIT F.9**: George Washington Pro Forma

### **EXHIBIT G – HUGHES GROUP CONCEPTS**



EXHIBIT G.1: Lee District Concept 1/2



EXHIBIT G.2: Lee District Concept 2/2



SITE PLAN



- 5 RENOVATE CIRCULATION
- 6 ADDITIONS ABOVE



# PROVIDENCE RECreation CENTER

CONCEPT STUDY



**EXHIBIT G.3**: Providence Concept 1/2



SITE PLAN



- 1 NEW ENTRY & CONTROL
- 2 FITNESS ADDITION AND CHILD CARE FACILITY
- 3 CONVERT EXISTING FITNESS TO MULTIPURPOSE ROOM
- 4 SMALL GYM WITH STORAGE
- 5 RENOVATE CIRCULATION



# PROVIDENCE RECreation CENTER



**EXHIBIT G.4**: Providence Concept 2/2



EXHIBIT G.5: South Run Concept 1/2



# SOUTH RUN RECreation CENTER

**CONCEPT STUDY** 



EXHIBIT G.6: South Run Concept 2/2



SITE PLAN





# CUB RUN RECreation CENTER



EXHIBIT G.7: Cub Run Concept 1/2



SITE PLAN





# CUB RUN RECreation CENTER



EXHIBIT G.8: Cub Run Concept 2/2



SITE PLAN





#### 1<sup>ST</sup> FLOOR CONCEPT PLAN

- 1 MULTIPURPOSE GYM ADDITION
- 2 NEW CORRIDOR
- 3 POOL SUPPORT
- 4 FAMILY CHANGING CABANAS
-