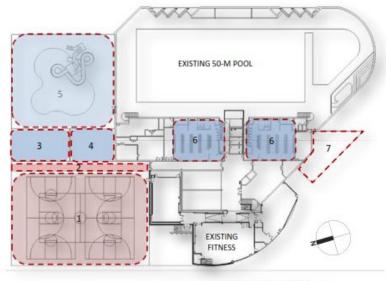

# **INTERIOR FEATURES**

- 1. Check-in Counter: Check-in areas at four RECenters could be reconfigured to improve effectiveness. Providence, Audrey Moore, Cub Run, and Lee District all experience access control issues and bottlenecks, primarily due to oddly configured vestibules. Staff must also manage pass holder check-ins, registration, and retail sales, which often results in bottlenecks and patrons accessing facilities without being checked in. Further complicating matters is that member check-in technology is outdated throughout the system and public restrooms are located beyond the free zone in all but two facilities (GW and Spring Hill).
- 2. **Fitness Areas:** Fitness areas vary significantly from site-to-site in terms of quality and space allocation. Cub Run, Oak Marr, South Run, and Spring Hill all have dedicated areas that possess market-competitive amenities and features while remaining sites have fitness areas that are primarily located in spaces designed for other uses. As a result, many fitness areas are crowded, offer poor thermal comfort, and do not have attractive views. Moreover, sites with contemporary fitness facilities are located in the west and northern portions of the county, leaving residents in the east and southeast without strong FCPA fitness options. The discrepancy in quality of fitness spaces across RECenter sites is obvious and gives the impression that fitness programs take secondary priority. Photos illustrative of the discrepancies are presented as Exhibit A.4.
- 3. **Childcare Facility:** Oak Marr possess childcare rooms that have positively impacted participation in fitness and wellness programs during the daytime.
- 4. **Multi-Purpose Rooms / Preschool Rooms**: Lee District and Spring Hill are the only RECenters in the system with preschool programs. However, Lee District's space is dated and almost certainly placed at a competitive disadvantage in relation to private facilities. Similarly, the majority of multi-purpose rooms throughout the system would benefit from additional storage, improved thermal control, enhanced multimedia,

- 5. Racquetball Courts: Racquetball courts at Lee District, Audrey Moore, and Providence were converted for other fitness and land program uses due to low utilization, though Oak Marr's two courts remain in service (note that not every court at RECenters listed previously was converted). An example of this conversion is provided in Exhibit A.7. This trend is consistent with many other contemporary recreation centers, which were often programmed with too many racquetball and squash courts. Continued examination of how these spaces are most appropriately utilized is warranted.
- 6. Gymnasiums / Fieldhouses & Indoor Track: Lee District, Spring Hill, and Audrey Moore each have a gymnasium while South Run has an indoor fieldhouse. These spaces are invaluable and provide a wide array of programming opportunities. The lack of gymnasium and fieldhouse space at other sites necessitates that many camps, which generally take priority in terms of space needs, utilize already crowded multipurpose rooms, thereby relegating many fitness classes to undesirable times. Further, South Run's facility is placed at a competitive disadvantage because it does not provide adequate temperature control and is very basic (refer to Exhibit A.8). Although the facility presently benefits from its isolation in relation to other fieldhouses, a new market entrant could severely impact its appeal.
- 7. **Ice Rink:** Mt. Vernon is the only RECenter in the system with an ice sheet. Finishes and amenities are dated (as shown in Exhibit A.9) and some of the infrastructure supporting the ice appears to be nearing the end of its useful life. Generally, infrastructure and equipment can more efficiently support two ice rinks than one and consideration should be given to the addition of a second sheet as part of a refresh of the existing ice facility.
- 8. Aquatics Center: All RECenters possess an aquatics component. Oak Marr, Lee District and Audrey Moore all have 50-meter pools, which are optimal for both competitive swim meets and revenue generation. All sites in the system also have a zero-depth entry pool, which also optimizes access. The aquatics facilities throughout the system are well maintained and serve as a calling card in an extremely competitive marketplace.
- 9. Locker Rooms: Locker rooms throughout the system appeared in need of investment and appeared to be lacking in cleanliness in relation to spaces found elsewhere in many RECenters. Finishes were deteriorating, furnishings were showing noticeable wear and tear, and dry deck surfacing is limited across the system. Individual showers with partitions are also more effective than the commonly seen gang showers across the system. Grooming stations with countertops, mirrors and electrical outlets would also improve the patron experience.