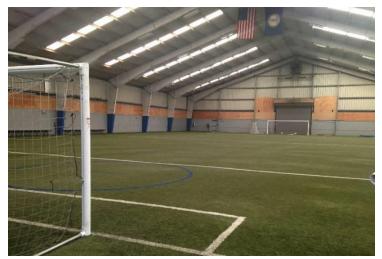

- 5. Racquetball Courts: Racquetball courts at Lee District, Audrey Moore, and Providence were converted for other fitness and land program uses due to low utilization, though Oak Marr's two courts remain in service (note that not every court at RECenters listed previously was converted). An example of this conversion is provided in Exhibit A.7. This trend is consistent with many other contemporary recreation centers, which were often programmed with too many racquetball and squash courts. Continued examination of how these spaces are most appropriately utilized is warranted.
- 6. Gymnasiums / Fieldhouses & Indoor Track: Lee District, Spring Hill, and Audrey Moore each have a gymnasium while South Run has an indoor fieldhouse. These spaces are invaluable and provide a wide array of programming opportunities. The lack of gymnasium and fieldhouse space at other sites necessitates that many camps, which generally take priority in terms of space needs, utilize already crowded multipurpose rooms, thereby relegating many fitness classes to undesirable times. Further, South Run's facility is placed at a competitive disadvantage because it does not provide adequate temperature control and is very basic (refer to Exhibit A.8). Although the facility presently benefits from its isolation in relation to other fieldhouses, a new market entrant could severely impact its appeal.
- 7. **Ice Rink:** Mt. Vernon is the only RECenter in the system with an ice sheet. Finishes and amenities are dated (as shown in Exhibit A.9) and some of the infrastructure supporting the ice appears to be nearing the end of its useful life. Generally, infrastructure and equipment can more efficiently support two ice rinks than one and consideration should be given to the addition of a second sheet as part of a refresh of the existing ice facility.
- 8. Aquatics Center: All RECenters possess an aquatics component. Oak Marr, Lee District and Audrey Moore all have 50-meter pools, which are optimal for both competitive swim meets and revenue generation. All sites in the system also have a zero-depth entry pool, which also optimizes access. The aquatics facilities throughout the system are well maintained and serve as a calling card in an extremely competitive marketplace.
- 9. Locker Rooms: Locker rooms throughout the system appeared in need of investment and appeared to be lacking in cleanliness in relation to spaces found elsewhere in many RECenters. Finishes were deteriorating, furnishings were showing noticeable wear and tear, and dry deck surfacing is limited across the system. Individual showers with partitions are also more effective than the commonly seen gang showers across the system. Grooming stations with countertops, mirrors and electrical outlets would also improve the patron experience.