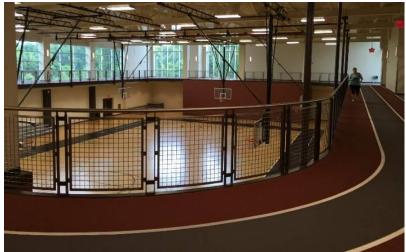

- 5. Racquetball Courts: Racquetball courts at Lee District, Audrey Moore, and Providence were converted for other fitness and land program uses due to low utilization, though Oak Marr's two courts remain in service (note that not every court at RECenters listed previously was converted). An example of this conversion is provided in Exhibit A.7. This trend is consistent with many other contemporary recreation centers, which were often programmed with too many racquetball and squash courts. Continued examination of how these spaces are most appropriately utilized is warranted.
- 6. Gymnasiums / Fieldhouses & Indoor Track: Lee District, Spring Hill, and Audrey Moore each have a gymnasium while South Run has an indoor fieldhouse. These spaces are invaluable and provide a wide array of programming opportunities. The lack of gymnasium and fieldhouse space at other sites necessitates that many camps, which generally take priority in terms of space needs, utilize already crowded multipurpose rooms, thereby relegating many fitness classes to undesirable times. Further, South Run's facility is placed at a competitive disadvantage because it does not provide adequate temperature control and is very basic (refer to Exhibit A.8). Although the facility presently benefits from its isolation in relation to other fieldhouses, a new market entrant could severely impact its appeal.
- 7. **Ice Rink:** Mt. Vernon is the only RECenter in the system with an ice sheet. Finishes and amenities are dated (as shown in Exhibit A.9) and some of the infrastructure supporting the ice appears to be nearing the end of its useful life. Generally, infrastructure and equipment can more efficiently support two ice rinks than one and consideration should be given to the addition of a second sheet as part of a refresh of the existing ice facility.
- 8. Aquatics Center: All RECenters possess an aquatics component. Oak Marr, Lee District and Audrey Moore all have 50-meter pools, which are optimal for both competitive swim meets and revenue generation. All sites in the system also have a zero-depth entry pool, which also optimizes access. The aquatics facilities throughout the system are well maintained and serve as a calling card in an extremely competitive marketplace.
- 9. Locker Rooms: Locker rooms throughout the system appeared in need of investment and appeared to be lacking in cleanliness in relation to spaces found elsewhere in many RECenters. Finishes were deteriorating, furnishings were showing noticeable wear and tear, and dry deck surfacing is limited across the system. Individual showers with partitions are also more effective than the commonly seen gang showers across the system. Grooming stations with countertops, mirrors and electrical outlets would also improve the patron experience.