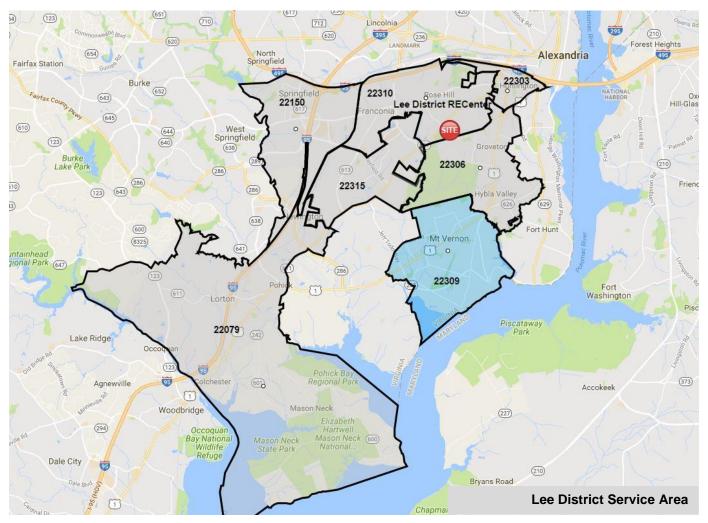

ions Map 2/2

# EXHIBIT J - ADDITIONAL MARKET PROFILE MAPS

#### **CUB RUN**



**EXHIBIT J.27**: Cub Run Service Area Map



**EXHIBIT J.28**: Cub Run Population Density Map

# OAK MARR



**EXHIBIT J.29**: Oak Marr Service Area Map



**EXHIBIT J.30**: Oak Marr Population Density Map

# **SPRING HILL**



**EXHIBIT J.31**: Spring Hill Service Area Map



**EXHIBIT J.32**: Spring Hill Population Density Map

#### **PROVIDENCE**



**EXHIBIT J.33**: Providence Service Area Map



**EXHIBIT J.34**: Providence Population Density Map

# **AUDREY MOORE**



**EXHIBIT J.35**: Audrey Moore Service Area Map



**EXHIBIT J.36**: Audrey Moore Population Density Map

# **SOUTH RUN**



EXHIBIT J.37: South Run Service Area Map



**EXHIBIT J.38**: South Run Population Density Map

#### LEE DISTRICT



**EXHIBIT J.39**: Lee District Service Area Map



**EXHIBIT J.40**: Lee District Population Density Map

# **MOUNT VERNON**



**EXHIBIT J.41**: Mount Vernon Service Area Map



**EXHIBIT J.42**: Mount Vernon Population Density Map

# **GEORGE WASHINGTON**



**EXHIBIT J.43**: George Washington Service Area Map



EXHIBIT J.44: George Washington Population Density Map