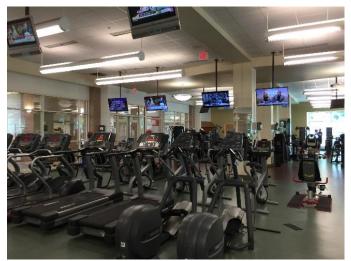

# **INTERIOR FEATURES**

- 1. Check-in Counter: Check-in areas at four RECenters could be reconfigured to improve effectiveness. Providence, Audrey Moore, Cub Run, and Lee District all experience access control issues and bottlenecks, primarily due to oddly configured vestibules. Staff must also manage pass holder check-ins, registration, and retail sales, which often results in bottlenecks and patrons accessing facilities without being checked in. Further complicating matters is that member check-in technology is outdated throughout the system and public restrooms are located beyond the free zone in all but two facilities (GW and Spring Hill).
- 2. **Fitness Areas:** Fitness areas vary significantly from site-to-site in terms of quality and space allocation. Cub Run, Oak Marr, South Run, and Spring Hill all have dedicated areas that possess market-competitive amenities and features while remaining sites have fitness areas that are primarily located in spaces designed for other uses. As a result, many fitness areas are crowded, offer poor thermal comfort, and do not have attractive views. Moreover, sites with contemporary fitness facilities are located in the west and northern portions of the county, leaving residents in the east and southeast without strong FCPA fitness options. The discrepancy in quality of fitness spaces across RECenter sites is obvious and gives the impression that fitness programs take secondary priority. Photos illustrative of the discrepancies are presented as Exhibit A.4.
- 3. **Childcare Facility:** Oak Marr possess childcare rooms that have positively impacted participation in fitness and wellness programs during the daytime.
- 4. **Multi-Purpose Rooms / Preschool Rooms**: Lee District and Spring Hill are the only RECenters in the system with preschool programs. However, Lee District's space is dated and almost certainly placed at a competitive disadvantage in relation to private facilities. Similarly, the majority of multi-purpose rooms throughout the system would benefit from additional storage, improved thermal control, enhanced multimedia,

**EXHIBIT A.4**: Fitness Area – Cub Run and Mount Vernon

EXHIBIT A.5: Child Care Area – Oak Marr

**EXHIBIT A.6**: Multipurpose Room - Lee District and Pottery room - Audrey Moore

**EXHIBIT A.7**: Racquetball Courts – Audrey Moore, Oak Marr, and Lee District