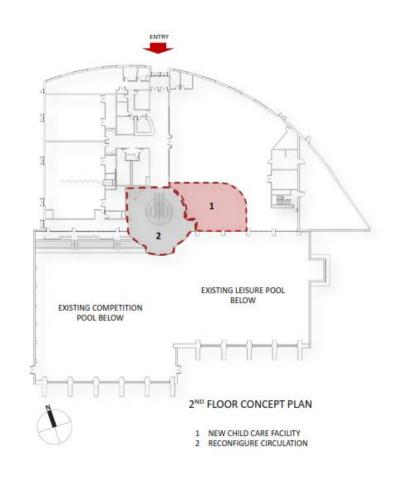

# **INTERIOR FEATURES**

- 1. Check-in Counter: Check-in areas at four RECenters could be reconfigured to improve effectiveness. Providence, Audrey Moore, Cub Run, and Lee District all experience access control issues and bottlenecks, primarily due to oddly configured vestibules. Staff must also manage pass holder check-ins, registration, and retail sales, which often results in bottlenecks and patrons accessing facilities without being checked in. Further complicating matters is that member check-in technology is outdated throughout the system and public restrooms are located beyond the free zone in all but two facilities (GW and Spring Hill).
- 2. **Fitness Areas:** Fitness areas vary significantly from site-to-site in terms of quality and space allocation. Cub Run, Oak Marr, South Run, and Spring Hill all have dedicated areas that possess market-competitive amenities and features while remaining sites have fitness areas that are primarily located in spaces designed for other uses. As a result, many fitness areas are crowded, offer poor thermal comfort, and do not have attractive views. Moreover, sites with contemporary fitness facilities are located in the west and northern portions of the county, leaving residents in the east and southeast without strong FCPA fitness options. The discrepancy in quality of fitness spaces across RECenter sites is obvious and gives the impression that fitness programs take secondary priority. Photos illustrative of the discrepancies are presented as Exhibit A.4.
- 3. **Childcare Facility:** Oak Marr possess childcare rooms that have positively impacted participation in fitness and wellness programs during the daytime.
- 4. **Multi-Purpose Rooms / Preschool Rooms**: Lee District and Spring Hill are the only RECenters in the system with preschool programs. However, Lee District's space is dated and almost certainly placed at a competitive disadvantage in relation to private facilities. Similarly, the majority of multi-purpose rooms throughout the system would benefit from additional storage, improved thermal control, enhanced multimedia,