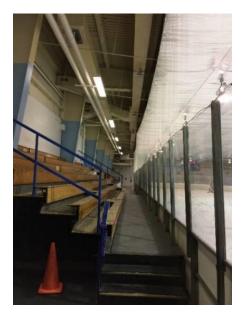

- 5. Racquetball Courts: Racquetball courts at Lee District, Audrey Moore, and Providence were converted for other fitness and land program uses due to low utilization, though Oak Marr's two courts remain in service (note that not every court at RECenters listed previously was converted). An example of this conversion is provided in Exhibit A.7. This trend is consistent with many other contemporary recreation centers, which were often programmed with too many racquetball and squash courts. Continued examination of how these spaces are most appropriately utilized is warranted.
- 6. Gymnasiums / Fieldhouses & Indoor Track: Lee District, Spring Hill, and Audrey Moore each have a gymnasium while South Run has an indoor fieldhouse. These spaces are invaluable and provide a wide array of programming opportunities. The lack of gymnasium and fieldhouse space at other sites necessitates that many camps, which generally take priority in terms of space needs, utilize already crowded multipurpose rooms, thereby relegating many fitness classes to undesirable times. Further, South Run's facility is placed at a competitive disadvantage because it does not provide adequate temperature control and is very basic (refer to Exhibit A.8). Although the facility presently benefits from its isolation in relation to other fieldhouses, a new market entrant could severely impact its appeal.
- 7. **Ice Rink:** Mt. Vernon is the only RECenter in the system with an ice sheet. Finishes and amenities are dated (as shown in Exhibit A.9) and some of the infrastructure supporting the ice appears to be nearing the end of its useful life. Generally, infrastructure and equipment can more efficiently support two ice rinks than one and consideration should be given to the addition of a second sheet as part of a refresh of the existing ice facility.
- 8. Aquatics Center: All RECenters possess an aquatics component. Oak Marr, Lee District and Audrey Moore all have 50-meter pools, which are optimal for both competitive swim meets and revenue generation. All sites in the system also have a zero-depth entry pool, which also optimizes access. The aquatics facilities throughout the system are well maintained and serve as a calling card in an extremely competitive marketplace.
- 9. Locker Rooms: Locker rooms throughout the system appeared in need of investment and appeared to be lacking in cleanliness in relation to spaces found elsewhere in many RECenters. Finishes were deteriorating, furnishings were showing noticeable wear and tear, and dry deck surfacing is limited across the system. Individual showers with partitions are also more effective than the commonly seen gang showers across the system. Grooming stations with countertops, mirrors and electrical outlets would also improve the patron experience.