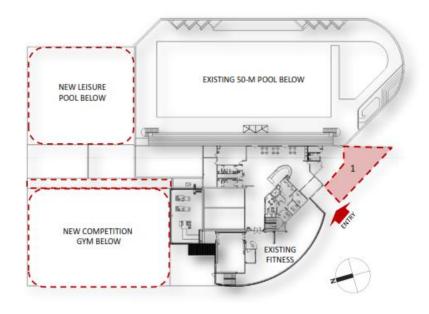

EXHIBIT A.8: Field House and Indoor Track – South Run and Spring Hill

**EXHIBIT A.10**: Aquatic Center – Audrey Moore (Top), Oak Marr (Bottom Left), and Cub Run (Bottom Right)

**EXHIBIT A.11**: Locker Rooms – Providence and Spring Hill