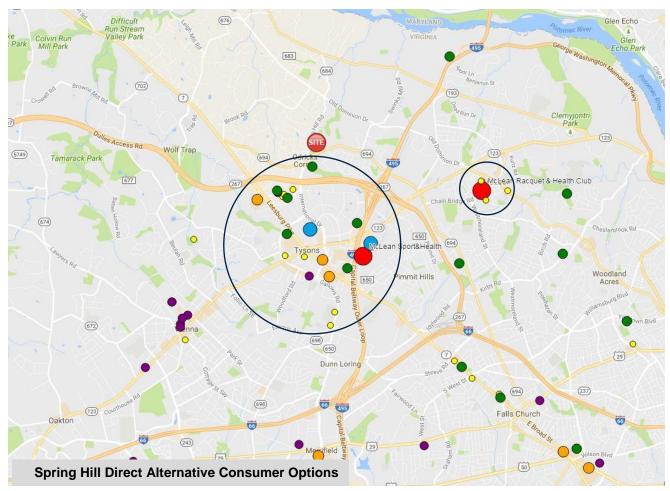

### **Examples:**

- ✓ Providence has a high number of waivers/scholarships that increase participation and lower revenue.
- ✓ Spring Hill is located in the highest income per capita neighborhoods in the county.
- ✓ Mount Vernon, George Washington, and Lee are within close proximity of each other and serve many of the same pass holders.