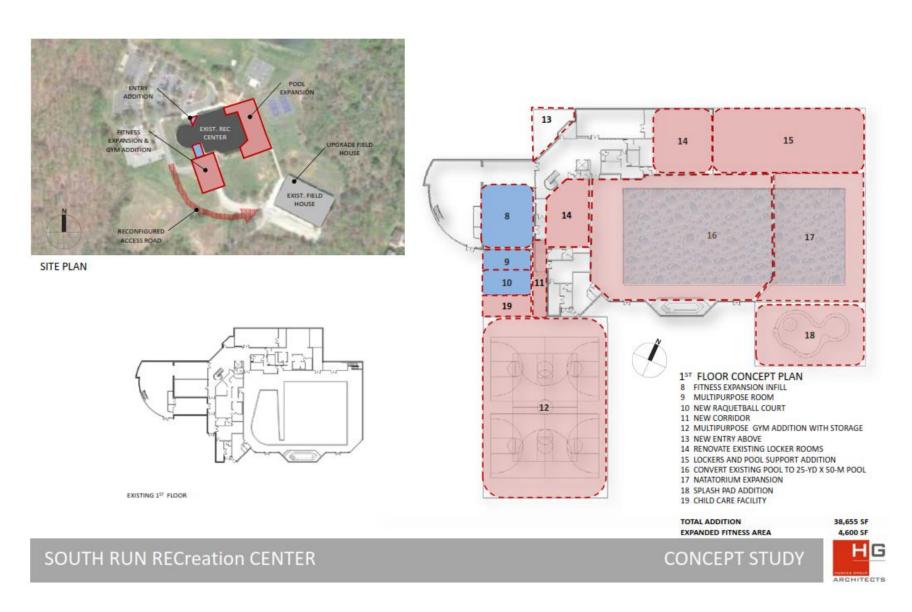

# **EXTERIOR FEATURES**

- 1. **Curb Appeal:** RECenter curb appeal varies from site-to-site and is most heavily influenced by facility age. Cub Run, Oak Marr (recently renovated), and South Run are contemporary facilities with strong appeal largely due to attractive entrances and landscaped driveways. In contrast, Audrey Moore, Lee District, and Providence are older facilities with noticeably outdated facades that dampen curb appeal. Although this is common for a system with a large network of facilities that were built in different eras, the lack of consistency poses a challenge to developing a unique RECenter brand identity. Curb appeal across all RECenters makes a statement about FCPA's ability to attract new patrons to the area and retain high-end business partners. An example of the curb appeal discrepancy is provided in Exhibit A.1.
- 2. Site Accessibility: The primary means of access for all RECenters is by vehicle. All RECenters are easily accessible in this regard and have sufficient parking and ADA parking that is located immediately adjacent to the facility entrance. The majority of RECenters have bike racks located in front of the main entrance as well.

3. Site Visibility and Wayfinding Signage: Similar to curb appeal, site visibility, and wayfinding signage varies from site-to-site, while the signage itself contributes to curb appeal due to its critical role in formulating initial impressions. Site visibility is influenced by a number of factors, but RECenters are mostly set back from main transportation arteries, further necessitating the need for strong wayfinding signage. Signage is adequate at the Oak Marr, Lee District, and Cub Run. In contrast, the other RECenters have under-sized signage that does not adequately represent the quality of the RECenters. Similar to curb appeal, adaptation of a consistent approach to signage would enhance and enrich the RECenter brand. An example of the difference in wayfinding signage is presented as Exhibit A.2.

# **INTERIOR FEATURES**

- 1. Check-in Counter: Check-in areas at four RECenters could be reconfigured to improve effectiveness. Providence, Audrey Moore, Cub Run, and Lee District all experience access control issues and bottlenecks, primarily due to oddly configured vestibules. Staff must also manage pass holder check-ins, registration, and retail sales, which often results in bottlenecks and patrons accessing facilities without being checked in. Further complicating matters is that member check-in technology is outdated throughout the system and public restrooms are located beyond the free zone in all but two facilities (GW and Spring Hill).
- 2. **Fitness Areas:** Fitness areas vary significantly from site-to-site in terms of quality and space allocation. Cub Run, Oak Marr, South Run, and Spring Hill all have dedicated areas that possess market-competitive amenities and features while remaining sites have fitness areas that are primarily located in spaces designed for other uses. As a result, many fitness areas are crowded, offer poor thermal comfort, and do not have attractive views. Moreover, sites with contemporary fitness facilities are located in the west and northern portions of the county, leaving residents in the east and southeast without strong FCPA fitness options. The discrepancy in quality of fitness spaces across RECenter sites is obvious and gives the impression that fitness programs take secondary priority. Photos illustrative of the discrepancies are presented as Exhibit A.4.
- 3. **Childcare Facility:** Oak Marr possess childcare rooms that have positively impacted participation in fitness and wellness programs during the daytime.
- 4. **Multi-Purpose Rooms / Preschool Rooms**: Lee District and Spring Hill are the only RECenters in the system with preschool programs. However, Lee District's space is dated and almost certainly placed at a competitive disadvantage in relation to private facilities. Similarly, the majority of multi-purpose rooms throughout the system would benefit from additional storage, improved thermal control, enhanced multimedia,

- 5. Racquetball Courts: Racquetball courts at Lee District, Audrey Moore, and Providence were converted for other fitness and land program uses due to low utilization, though Oak Marr's two courts remain in service (note that not every court at RECenters listed previously was converted). An example of this conversion is provided in Exhibit A.7. This trend is consistent with many other contemporary recreation centers, which were often programmed with too many racquetball and squash courts. Continued examination of how these spaces are most appropriately utilized is warranted.
- 6. Gymnasiums / Fieldhouses & Indoor Track: Lee District, Spring Hill, and Audrey Moore each have a gymnasium while South Run has an indoor fieldhouse. These spaces are invaluable and provide a wide array of programming opportunities. The lack of gymnasium and fieldhouse space at other sites necessitates that many camps, which generally take priority in terms of space needs, utilize already crowded multipurpose rooms, thereby relegating many fitness classes to undesirable times. Further, South Run's facility is placed at a competitive disadvantage because it does not provide adequate temperature control and is very basic (refer to Exhibit A.8). Although the facility presently benefits from its isolation in relation to other fieldhouses, a new market entrant could severely impact its appeal.
- 7. **Ice Rink:** Mt. Vernon is the only RECenter in the system with an ice sheet. Finishes and amenities are dated (as shown in Exhibit A.9) and some of the infrastructure supporting the ice appears to be nearing the end of its useful life. Generally, infrastructure and equipment can more efficiently support two ice rinks than one and consideration should be given to the addition of a second sheet as part of a refresh of the existing ice facility.
- 8. Aquatics Center: All RECenters possess an aquatics component. Oak Marr, Lee District and Audrey Moore all have 50-meter pools, which are optimal for both competitive swim meets and revenue generation. All sites in the system also have a zero-depth entry pool, which also optimizes access. The aquatics facilities throughout the system are well maintained and serve as a calling card in an extremely competitive marketplace.
- 9. Locker Rooms: Locker rooms throughout the system appeared in need of investment and appeared to be lacking in cleanliness in relation to spaces found elsewhere in many RECenters. Finishes were deteriorating, furnishings were showing noticeable wear and tear, and dry deck surfacing is limited across the system. Individual showers with partitions are also more effective than the commonly seen gang showers across the system. Grooming stations with countertops, mirrors and electrical outlets would also improve the patron experience.