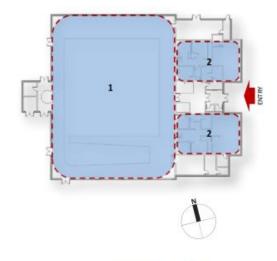

# **INTERIOR FEATURES**

- 1. Check-in Counter: Check-in areas at four RECenters could be reconfigured to improve effectiveness. Providence, Audrey Moore, Cub Run, and Lee District all experience access control issues and bottlenecks, primarily due to oddly configured vestibules. Staff must also manage pass holder check-ins, registration, and retail sales, which often results in bottlenecks and patrons accessing facilities without being checked in. Further complicating matters is that member check-in technology is outdated throughout the system and public restrooms are located beyond the free zone in all but two facilities (GW and Spring Hill).
- 2. **Fitness Areas:** Fitness areas vary significantly from site-to-site in terms of quality and space allocation. Cub Run, Oak Marr, South Run, and Spring Hill all have dedicated areas that possess market-competitive amenities and features while remaining sites have fitness areas that are primarily located in spaces designed for other uses. As a result, many fitness areas are crowded, offer poor thermal comfort, and do not have attractive views. Moreover, sites with contemporary fitness facilities are located in the west and northern portions of the county, leaving residents in the east and southeast without strong FCPA fitness options. The discrepancy in quality of fitness spaces across RECenter sites is obvious and gives the impression that fitness programs take secondary priority. Photos illustrative of the discrepancies are presented as Exhibit A.4.
- 3. **Childcare Facility:** Oak Marr possess childcare rooms that have positively impacted participation in fitness and wellness programs during the daytime.
- 4. **Multi-Purpose Rooms / Preschool Rooms**: Lee District and Spring Hill are the only RECenters in the system with preschool programs. However, Lee District's space is dated and almost certainly placed at a competitive disadvantage in relation to private facilities. Similarly, the majority of multi-purpose rooms throughout the system would benefit from additional storage, improved thermal control, enhanced multimedia,

and improved security. A highlight in the system is Audrey Moore's pottery room, which allows for a significant amount of fine arts programming. Photos of multi-purpose rooms at Lee District and pottery room at Audrey Moore are provided as Exhibit A.6.