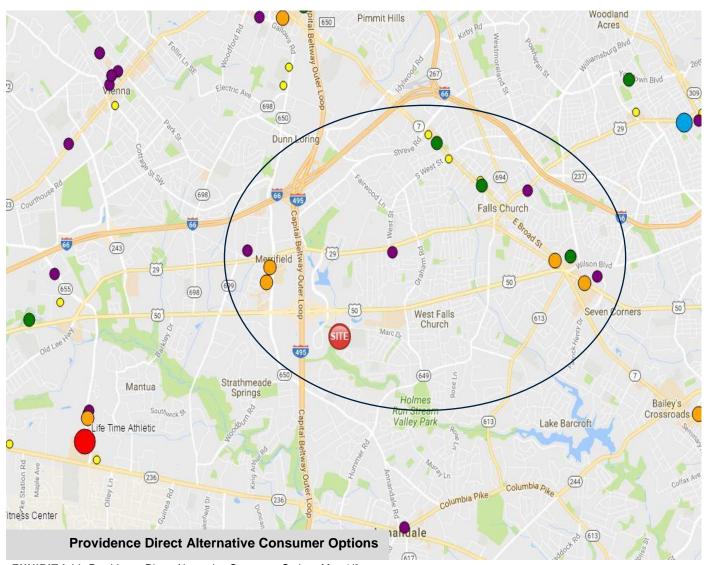

### **Examples:**

- ✓ Providence has a high number of waivers/scholarships that increase participation and lower revenue.
- ✓ Spring Hill is located in the highest income per capita neighborhoods in the county.
- ✓ Mount Vernon, George Washington, and Lee are within close proximity of each other and serve many of the same pass holders.