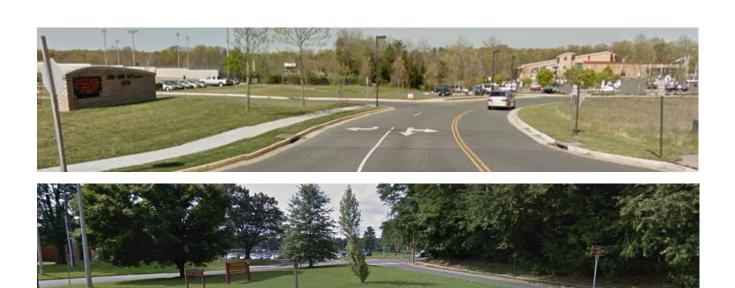

3. Site Visibility and Wayfinding Signage: Similar to curb appeal, site visibility, and wayfinding signage varies from site-to-site, while the signage itself contributes to curb appeal due to its critical role in formulating initial impressions. Site visibility is influenced by a number of factors, but RECenters are mostly set back from main transportation arteries, further necessitating the need for strong wayfinding signage. Signage is adequate at the Oak Marr, Lee District, and Cub Run. In contrast, the other RECenters have under-sized signage that does not adequately represent the quality of the RECenters. Similar to curb appeal, adaptation of a consistent approach to signage would enhance and enrich the RECenter brand. An example of the difference in wayfinding signage is presented as Exhibit A.2.