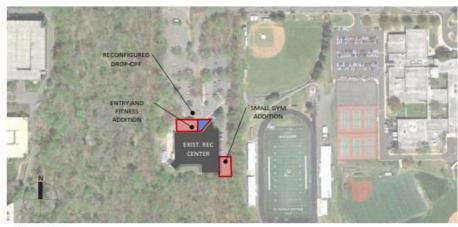

Performance  Net Present value of | <b>2017</b><br>\$500,000<br>\$640,000<br>-\$140,000 | 2018<br>\$510,000<br>\$650,000<br>-\$140,000 | <b>2019</b><br>\$520,000<br>\$670,000<br><b>-\$150,000</b> | <b>2020</b><br>\$530,000<br>\$690,000<br><b>-\$160,000</b> | <b>2021</b><br>\$540,000<br>\$710,000<br><b>-\$170,000</b> | <b>2022</b><br>\$550,000<br>\$720,000<br><b>-\$170,000</b> | 2023<br>\$566,500<br>\$741,600<br>-\$180,000 | 2024<br>\$583,495<br>\$763,848<br>-\$180,000 |

**EXHIBIT F.9**: George Washington Pro Forma

### **EXHIBIT G – HUGHES GROUP CONCEPTS**



EXHIBIT G.1: Lee District Concept 1/2



EXHIBIT G.2: Lee District Concept 2/2



SITE PLAN



- 5 RENOVATE CIRCULATION
- 6 ADDITIONS ABOVE



# PROVIDENCE RECreation CENTER

CONCEPT STUDY



**EXHIBIT G.3**: Providence Concept 1/2



SITE PLAN



- 1 NEW ENTRY & CONTROL
- 2 FITNESS ADDITION AND CHILD CARE FACILITY
- 3 CONVERT EXISTING FITNESS TO MULTIPURPOSE ROOM
- 4 SMALL GYM WITH STORAGE
- 5 RENOVATE CIRCULATION



# PROVIDENCE RECreation CENTER



**EXHIBIT G.4**: Providence Concept 2/2



EXHIBIT G.5: South Run Concept 1/2



# SOUTH RUN RECreation CENTER

**CONCEPT STUDY** 



EXHIBIT G.6: South Run Concept 2/2



SITE PLAN





# CUB RUN RECreation CENTER



EXHIBIT G.7: Cub Run Concept 1/2



SITE PLAN





# CUB RUN RECreation CENTER



EXHIBIT G.8: Cub Run Concept 2/2



SITE PLAN





#### 1<sup>ST</sup> FLOOR CONCEPT PLAN

- 1 MULTIPURPOSE GYM ADDITION
- 2 NEW CORRIDOR
- 3 POOL SUPPORT
- 4 FAMILY CHANGING CABANAS
- 5 NEW LEISURE POOL
- 6 RENOVATE EXISTING LOCKER ROOMS
- 7 CHILD CARE ROOM EXPANSION ABOVE

T