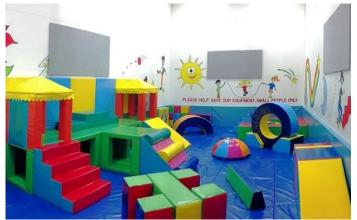

# **INTERIOR FEATURES**

- 1. Check-in Counter: Check-in areas at four RECenters could be reconfigured to improve effectiveness. Providence, Audrey Moore, Cub Run, and Lee District all experience access control issues and bottlenecks, primarily due to oddly configured vestibules. Staff must also manage pass holder check-ins, registration, and retail sales, which often results in bottlenecks and patrons accessing facilities without being checked in. Further complicating matters is that member check-in technology is outdated throughout the system and public restrooms are located beyond the free zone in all but two facilities (GW and Spring Hill).
- 2. **Fitness Areas:** Fitness areas vary significantly from site-to-site in terms of quality and space allocation. Cub Run, Oak Marr, South Run, and Spring Hill all have dedicated areas that possess market-competitive amenities and features while remaining sites have fitness areas that are primarily located in spaces designed for other uses. As a result, many fitness areas are crowded, offer poor thermal comfort, and do not have attractive views. Moreover, sites with contemporary fitness facilities are located in the west and northern portions of the county, leaving residents in the east and southeast without strong FCPA fitness options. The discrepancy in quality of fitness spaces across RECenter sites is obvious and gives the impression that fitness programs take secondary priority. Photos illustrative of the discrepancies are presented as Exhibit A.4.
- 3. **Childcare Facility:** Oak Marr possess childcare rooms that have positively impacted participation in fitness and wellness programs during the daytime.
- 4. **Multi-Purpose Rooms / Preschool Rooms**: Lee District and Spring Hill are the only RECenters in the system with preschool programs. However, Lee District's space is dated and almost certainly placed at a competitive disadvantage in relation to private facilities. Similarly, the majority of multi-purpose rooms throughout the system would benefit from additional storage, improved thermal control, enhanced multimedia,