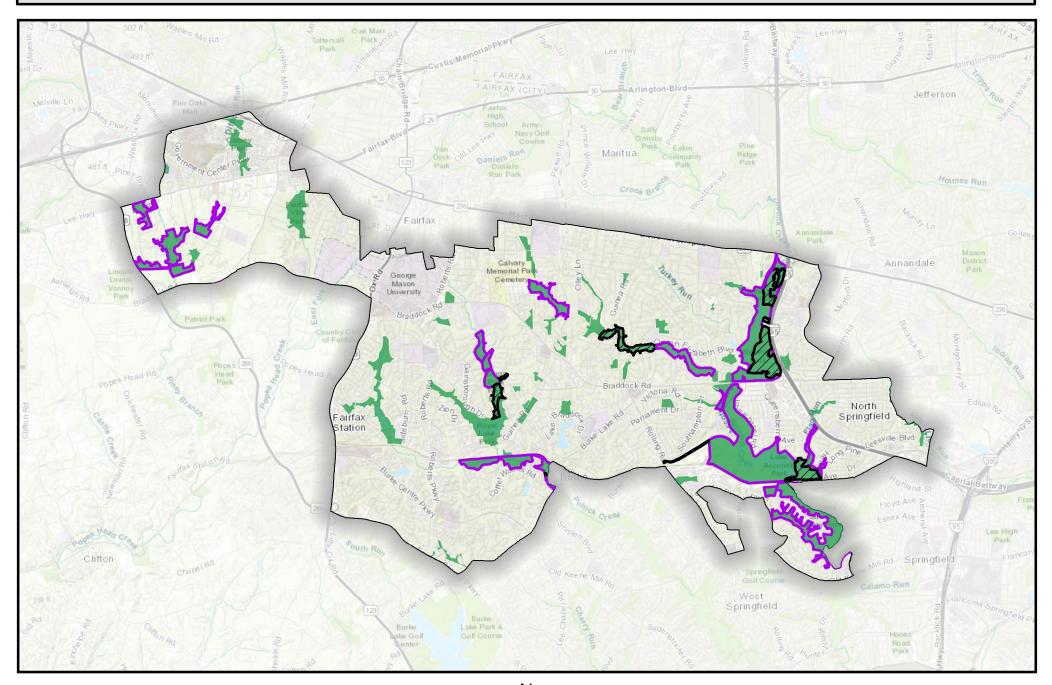

# Braddock District Park Sites to be Retained for the FY 2020 Deer Management Program

|                                     |          |             |          |         | Sa             | ıfety    |                     |         |         |         |         |
|-------------------------------------|----------|-------------|----------|---------|----------------|----------|---------------------|---------|---------|---------|---------|
|                                     | Property |             | Proposed | Hunt    | Eval           | uation   |                     | Year    | Harvest | Harvest | Harvest |
| Park Name                           | Owner    | Location    | Methods  | Acreage | Completed/Date |          | Research            | Added   | FY 17   | FY 18   | FY 19   |
|                                     |          |             |          |         |                |          | FLIR Survey, Camera |         |         |         |         |
|                                     |          |             |          |         |                |          | Survey Browse       |         |         |         |         |
| Accotink Stream Valley Park         | FCPA     | Springfield | Archery  | 405     | ✓              | Data NA  | Impact Survey       | FY 2012 | 27      | 20      | 9       |
|                                     |          |             |          |         |                |          | FLIR Survey,        |         |         |         |         |
| Americana Park <sup>1</sup>         | FCPA     | Burke       | Archery  | 4       | ✓              | Data NA  | Camera Survey       | FY 2012 |         |         |         |
|                                     |          |             |          |         |                |          | FLIR Survey, Camera |         |         |         |         |
| Carrleigh Parkway Park <sup>2</sup> | FCPA     | Springfield | Archery  | 10      | ✓              | Data NA  | Survey              | FY 2014 |         |         |         |
|                                     |          |             |          |         |                |          | Camera Survey,      |         |         |         |         |
|                                     |          |             |          |         |                |          | Browse Impact       |         |         |         |         |
| Crooked Creek Park                  | FCPA     | Fairfax     | Archery  | 12      | ✓              | 4/8/2015 | Survey              | FY 2016 | 1       | 7       | 3       |
|                                     |          |             |          |         |                |          | Camera Survey,      |         |         |         |         |
|                                     |          |             |          |         |                |          | Browse Impact       |         |         |         |         |
| Kings Park West Park                | FCPA     | Fairfax     | Archery  | 19      | ✓              | 4/8/2015 | Survey              | FY 2016 | 9       | 3       | 4       |
|                                     |          |             |          |         |                |          | FLIR Survey, Camera |         |         |         |         |
|                                     |          |             |          |         |                |          | Survey, Browse      |         |         |         |         |
| Lake Accotink Park                  | FCPA     | Burke       | Archery  | 407     | ✓              | Data NA  | Impact Survey       | FY 2012 | 14      | 11      | 13      |
| Long Branch Stream Valley           | FCPA     | Annandale   | Archery  | 90      | ✓              | 4/8/2015 | Camera Survey       | FY 2016 | 6       | 3       | 3       |
|                                     |          | Fairfax     |          |         |                |          | Browse Impact       |         |         |         |         |
| Piney Branch Stream Valley          | FCPA     | Station     | Archery  | 140     | ✓              | Data NA  | Survey              | FY 2014 | 9       | 12      | 15      |
|                                     |          |             |          |         |                |          | Browse Impact       |         |         |         |         |
| Pohick Stream Valley Park           | FCPA     | Springfield | Archery  | 580     | ✓              | Data NA  | Survey              | FY 2012 | 24      | 34      | 20      |
|                                     |          |             |          |         |                |          | FLIR Survey, Camera |         |         |         |         |
|                                     |          |             |          |         |                |          | Survey, Browse      |         |         |         |         |
| Wakefield Park                      | FCPA     | Burke       | Archery  | 161     | ✓              | Data NA  | Impact Survey       | FY 2012 | 8       | 7       | 1       |

No new park additions proposed for the Braddock District in FY 2020.

<sup>&</sup>lt;sup>1</sup> Harvests for Americana Park are combined with Wakefield Park.

<sup>&</sup>lt;sup>2</sup> Harvests for Carrleigh Parkway are combined with Lake Accotink.

# **BRADDOCK**

| Please Consult Online Map                                    |   |     |   | Miles |   |
|--------------------------------------------------------------|---|-----|---|-------|---|
| for Detailed Hunting Designations:<br>http://arcg.is/1KCtmuV | 0 | 0.5 | 1 | 2     | 3 |