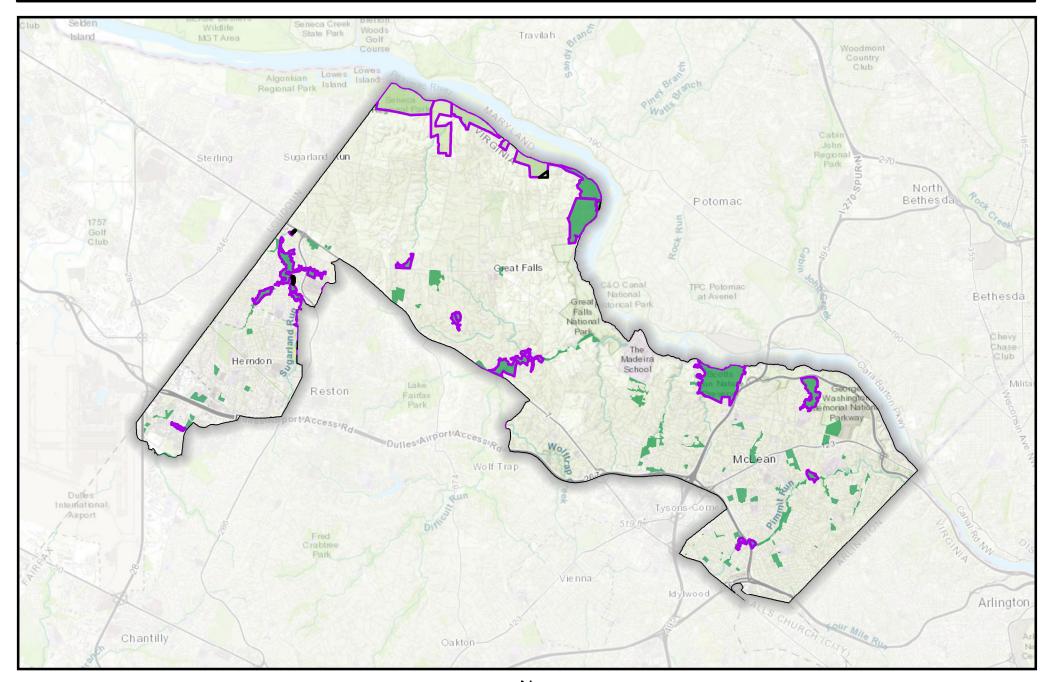

# Dranesville District Park Sites to be Retained for the FY 2020 Deer Management Program

|                          |             |             |          |         |      | Safety      |                                 |         |         |         |         |
|--------------------------|-------------|-------------|----------|---------|------|-------------|---------------------------------|---------|---------|---------|---------|
|                          | Property    |             | Proposed | Hunt    | Ev   | aluation    |                                 | Year    | Harvest | Harvest | Harvest |
| Property Name            | Owner       | Location    | Methods  | Acreage | Comp | oleted/Date | Research                        | Added   | FY 17   | FY 18   | FY 19   |
|                          |             |             |          |         |      |             | Camera Survey,                  |         |         |         |         |
|                          |             |             |          |         |      |             | Browse Impact                   |         |         |         |         |
| Folly Lick Stream Valley | FCPA        | Herndon     | Archery  | 32      | ✓    | 4/10/2015   | Survey                          | FY 2016 | 13      | 21      | 6       |
|                          | The Nature  |             |          |         |      |             |                                 |         |         |         |         |
| Fraser Preserve          | Conservancy | Great Falls | Archery  | 233     | ✓    | 3/2016      | Camera Survey                   | FY 2017 | 26      | 29      | 12      |
|                          |             |             |          |         |      |             | Camera Survey,<br>Browse Impact |         |         |         |         |
| Hickory Run School Site  | BOS         | Great Falls | Archery  | 11      | ✓    | 4/10/2015   | Survey                          | FY 2016 | 2       | 2       | 1       |
| Langley Oaks Park        | FCPA        | Mclean      | Archery  | 102     | ✓    | 4/10/2015   | Observations                    | FY 2016 | 5       | 6       | 9       |
|                          |             |             |          |         |      |             | Camera Survey,                  |         |         |         |         |
|                          |             |             |          |         |      |             | Browse Impact                   |         |         |         |         |
| Lexington Estates Park   | FCPA        | Great Falls | Archery  | 15      | ✓    | 4/10/2015   | Survey                          | FY 2016 | 5       | 5       | 7       |
| Merrybrook Run Stream    |             |             |          |         |      |             |                                 |         |         |         |         |
| Valley                   | FCPA        | Herndon     | Archery  | 11      | ✓    | 3/2016      | Observations                    | FY 2017 | 7       | 4       | 1       |
| Pimmit Run Stream        |             |             |          |         |      |             | Browse Impact                   |         |         |         |         |
| Valley                   | FCPA        | McLean      | Archery  | 43      | ✓    | 3/2016      | Survey                          | FY 2017 | 29      | 19      | 11      |
|                          |             |             |          |         |      |             | FLIR Survey,                    |         |         |         |         |
|                          |             |             |          |         |      |             | Camera Survey,                  |         |         |         |         |
|                          |             |             |          |         |      |             | Browse Impact                   |         |         |         |         |
| Riverbend Park           | FCPA        | McLean      | Archery  | 394     | ✓    | Data NA     | Survey                          | FY 2012 | 17      | 19      | 24      |
| Scotts Run Nature        |             |             |          |         |      |             |                                 |         |         |         |         |
| Preserve                 | FCPA        | McLean      | Archery  | 379     | ✓    | Data NA     | FLIR Survey                     | FY 2013 | 3       | 5       | 6       |
| Shaker Woods Park        | FCPA        | Herndon     | Archery  | 14      | ✓    | Data NA     | Camera Survey                   | FY 2015 | 5       | 4       | 4       |
|                          |             |             |          |         |      |             | Camera Survey,                  |         |         |         |         |
| Sugarland Run Stream     |             |             |          |         |      |             | Browse Impact                   |         |         |         |         |
| Valley                   | FCPA        | Herndon     | Archery  | 200     | ✓    | Data NA     | Survey                          | FY 2012 | 36      | 43      | 18      |
| Windemere Park           | FCPA        | Great Falls | Archery  | 24      | ✓    | 3/2016      | Observations                    | FY 2017 | 5       | 1       | 5       |
| Upper Potomac/Seneca     |             |             |          |         |      | , .         |                                 |         |         |         |         |
| Regional Park            | NOVA Parks  | Great Falls | Archery  | 646     | ✓    | 4/20/15     | Observations                    | FY 2016 | 22      | 35      | 14      |

No new park additions proposed for the Dranesville District for FY 2020.

# **DRANESVILLE**

| Please Consult Online Map                                    |   |     |   |   | N | liles |   |   |
|--------------------------------------------------------------|---|-----|---|---|---|-------|---|---|
| for Detailed Hunting Designations:<br>http://arcg.is/1KCtmuV | 0 | 0.5 | 1 | 2 | 2 | 3     | 4 | 5 |