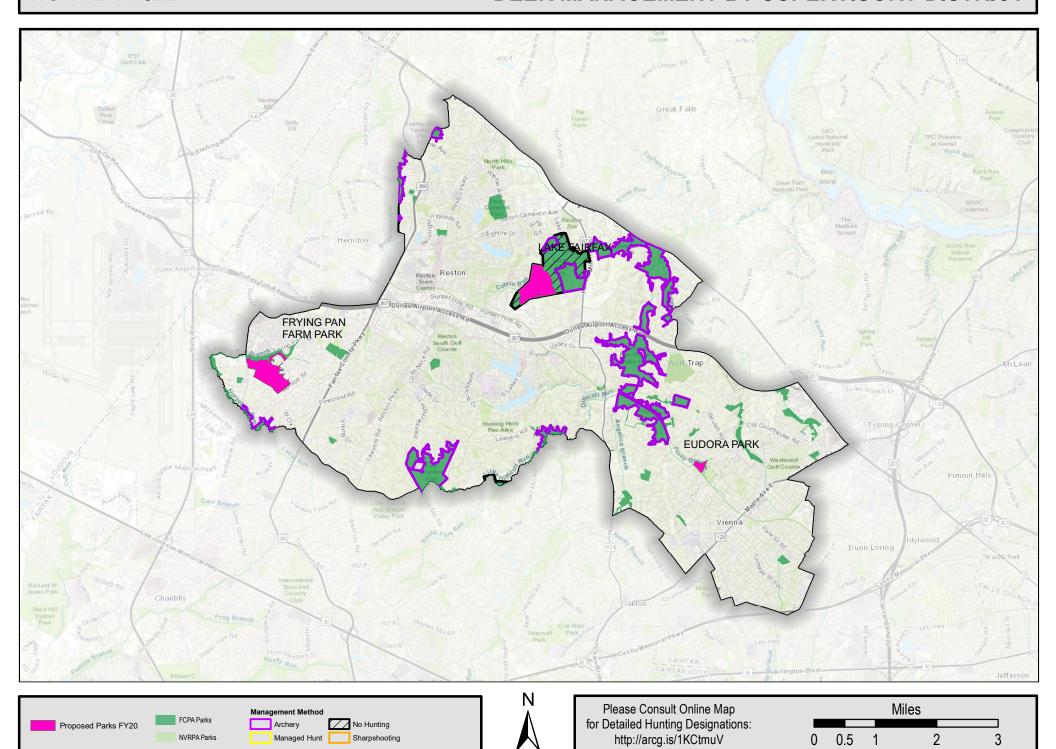

# FAIRFAX COUNTY DEER MANAGEMENT PROGRAM PROPOSED FY 2020 PARKS

# DEER MANAGEMENT BY SUPERVISORY DISTRICT

0.5

No Hunting

Sharpshooting

Archery

Managed Hunt

NVRPA Parks