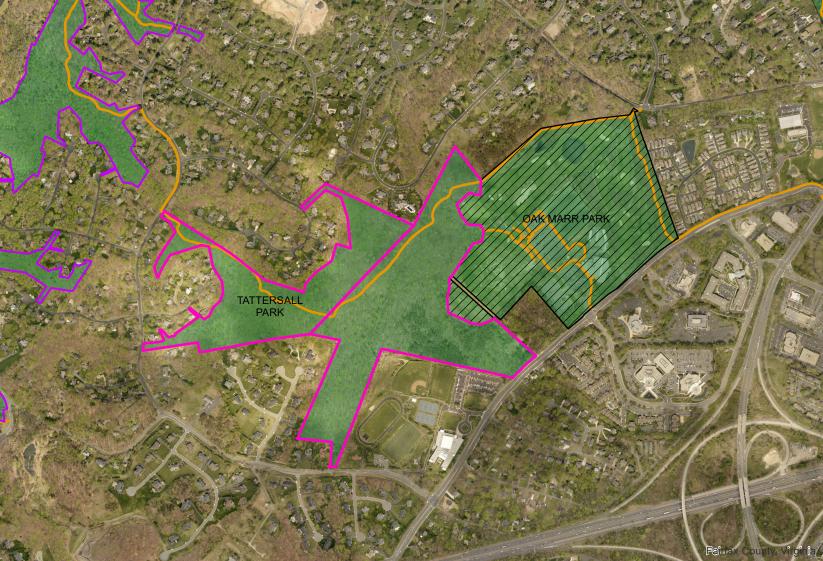

### **Providence District** Proposed Park Additions/Changes for the FY 2020 Deer Management Program **Proposed** Hunt **Safety Evaluation Property** Harvest Harvest Harvest **Park Name** Owner Location Methods **Acreage** Completed/Date Research Year Added **FY 17 FY 18** FY 19 Proposed Oak Marr Park<sup>1</sup> **FCPA** Oakton Archery 58 4/1/19 Observations FY 2020 Proposed ✓ 4/1/19 Tattersall Park<sup>1</sup> **FCPA** Oakton Archery 35 Observations FY 2020 Park Sites to be Retained for the FY 2020 Deer Management Program **Property Proposed** Hunt **Safety Evaluation** Harvest Harvest Harvest Methods Completed/Date Park Name Owner Location Acreage Research Year Added FY 17 FY 18 FY 19 FLIR Survey, Camera Survey, Accotink Stream **Browse Impact** Valley **FCPA** Annandale Archery 251 ✓ Data NA Survey FY 2012 27 20 9 Difficult Run Stream Valley 3 (Reston) **FCPA** Herndon Archery 258 Data NA Camera Survey FY 2011 15 12 Camera Survey, **Eakin Community Browse Impact** ✓ Park **FCPA** Annandale Archery 33 Data NA Survey FY 2012 10 6 10 Camera Survey, Eakin Park **Browse Impact** (Mantua Section) 6 **FCPA** Annandale Archery 72 Data NA FY 2012 11 1 Survey Holmes Run ✓ **Browse Impact** Stream Valley **FCPA** Falls Church Archery 68 3/2017 Survey FY 2018 22 19 Annandale ✓ FY 2012 2 2 0 Sally Ormsby Park **FCPA** Archery 40 Data NA Camera Survey Camera Survey, Waples Mill **Browse Impact**

Herndon

Meadow

**FCPA** 

<sup>&</sup>lt;sup>1</sup>Oak Marr Park/Tattersall Park – propose the addition of archery in 58 wooded acres of Oak Marr Park that connect with Tattersall Park (another 35 acres). The remaining 79 acres of Oak Marr Park would be designated as a no hunting zone.