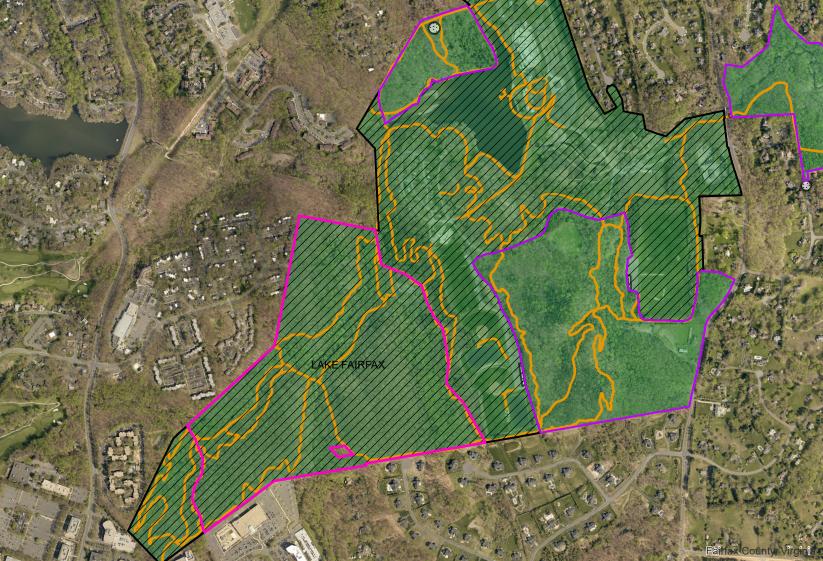

The archery season will be conducted from <u>Saturday</u>, <u>September 7, 2019 - Saturday</u>, <u>February 22, 2020</u>. There are five new parks proposed for the archery program in FY20: Eudora, Oak Marr (undeveloped portions), Tattersall, Clermont and Loftridge Parks. Expansions to the existing hunting areas are proposed for Lake Fairfax Park and Ellanor C. Lawrence Park.

<sup>&</sup>lt;sup>2</sup>Lake Fairfax – propose to add 134 additional acres to the archery program in the wooded area to the west of the athletic fields.