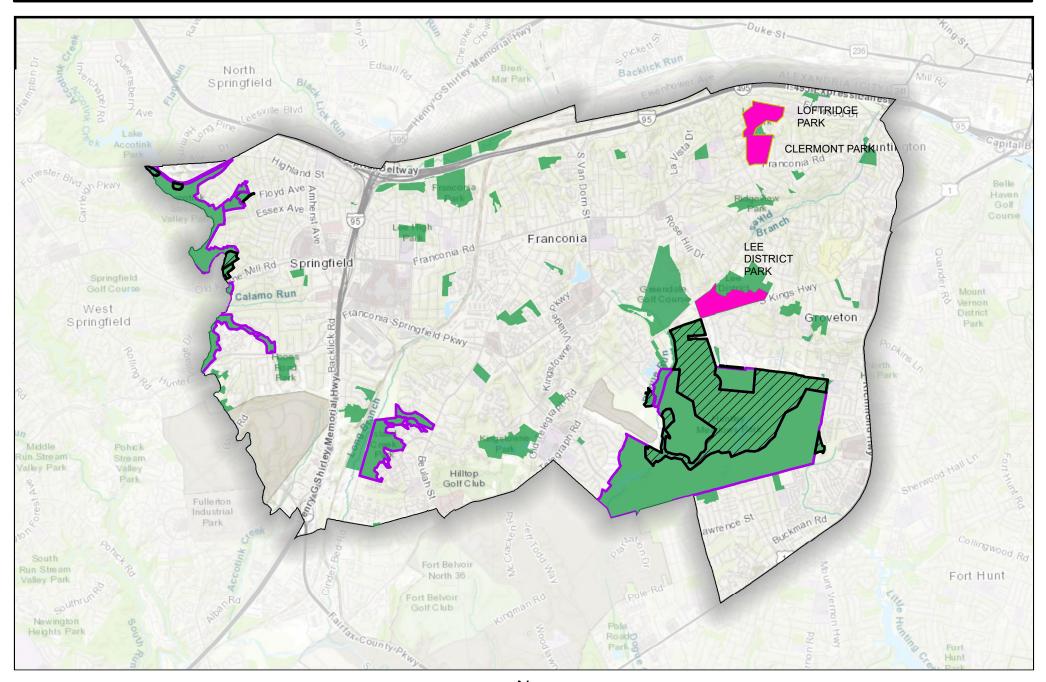

### Lee District Proposed Park Additions/Changes for the FY 2020 Deer Management Program **Safety Evaluation Property Proposed** Hunt Year Harvest Harvest Harvest Park Name Owner Location Methods Acreage Completed/Date Research Added **FY 17 FY 18** FY 19 Archery/ Camera Survey, Clermont /Loftridge Park1 **FCPA** Sharpshooting 88 ✓ 3/2016 FY 2018 7 Alexandria **Browse Survey** 6 Lee District Park<sup>2</sup> **FCPA** Alexandria Archery 77 ✓ 3/2016 Camera Survey FY 2015 1 Park Sites to be Retained for the FY 2020 Deer Management Program **Property Proposed** Hunt Safety Evaluation Year Harvest Harvest Harvest Methods Added FY 19 Park Name Owner Location Acreage Completed/Date Research **FY 17 FY 18** FLIR Survey, Camera Survey, Browse Impact **Accotink Stream Valley FCPA** Springfield Archery 405 ✓ Data NA Survey FY 2012 27 20 9 **FCPA** FY 2015 4 Amberleigh Park Alexandria Archery 18 Data NA Camera Survey 1 FLIR Survey, Camera Brookfield Park **FCPA** Springfield 19 ✓ FY 2014 3 Archery Data NA Survey 1 0 Byron Avenue Park (Access only) **FCPA** Springfield Archery ✓ Data NA FLIR Survey FY 2012 ----Dogue Creek Stream Archery ✓ Valley FCPA Alexandria 21 4/10/15 Observations FY 2016 1 ----Archery/ Camera Survey, 778 Huntley Meadows<sup>3</sup> **FCPA** Alexandria Sharpshooting ✓ Data NA Browse Impact Survey FY 2011 49 62 66 Camera Survey, Island Creek Park **FCPA** Alexandria Archery 96 ✓ Data NA Browse Impact Survey FY 2015 6 6 3

<sup>&</sup>lt;sup>1</sup> Clermont Park/Loftridge Park – Recommend change from sharpshooting to archery or combination of archery and late season sharpshooting.

<sup>&</sup>lt;sup>2</sup> Lee District Park – Park was removed in FY 2018. Recommend adding back to the archery program.

<sup>&</sup>lt;sup>3</sup>Huntley Meadows Park: FY 2020 archery season will be shortened and 5-6 nights of sharpshooting will take place at the end of the season. FY 2019 harvest (34 deer harvested from archery, 32 deer harvested from sharpshooting)