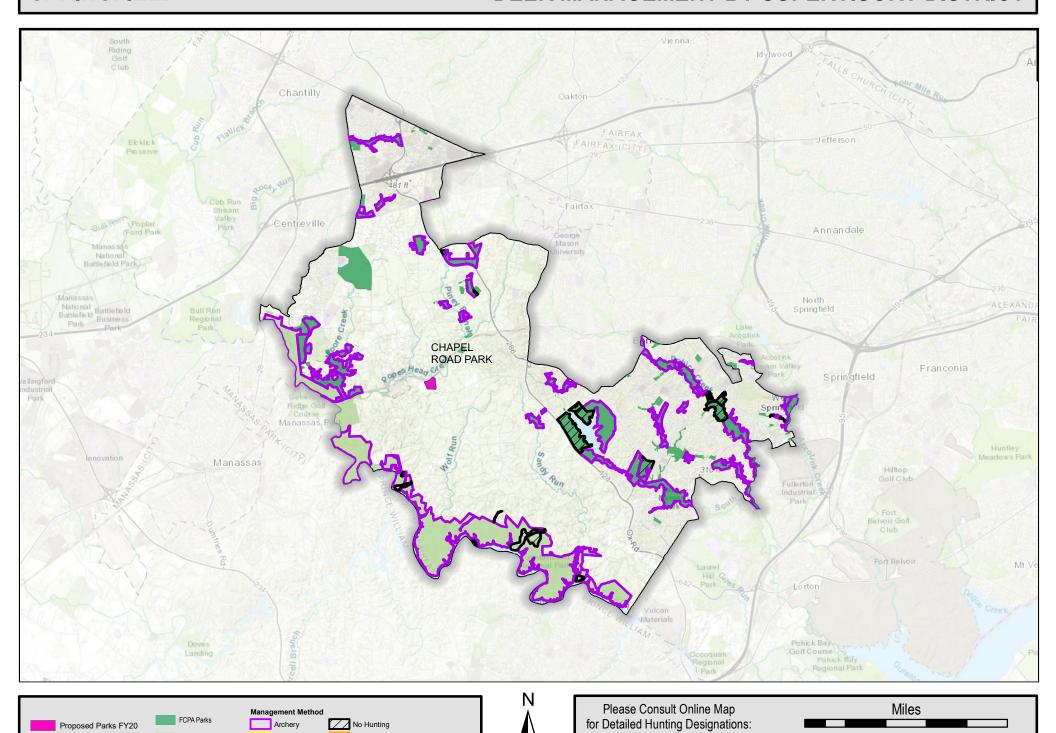

# Springfield District Proposed Park Additions/Changes for the FY 2020 Deer Management Program

|                               |          |          |               |         |     | Safety      |              |                 |         |         |           |
|-------------------------------|----------|----------|---------------|---------|-----|-------------|--------------|-----------------|---------|---------|-----------|
|                               | Property |          | Proposed      | Hunt    | E   | valuation   |              |                 | Harvest | Harvest | Harvest   |
| Park Name                     | Owner    | Location | Methods       | Acreage | Com | pleted/Date | Research     | Year Added      | FY 17   | FY 18   | FY 19     |
|                               |          |          |               |         |     |             |              | FY 2016         |         |         | 0         |
| Chapel Road Park <sup>1</sup> | FCPA     | Clifton  | Sharpshooting | 25      | ✓   | 4/8/2015    | Observations | (sharpshooting) | 4       | 5       | (archery) |

### Park Sites to be Retained for the FY 2020 Deer Management Program

|                                        |          |             |               |         |          | Safety           |                                 |                    |         |         |              |
|----------------------------------------|----------|-------------|---------------|---------|----------|------------------|---------------------------------|--------------------|---------|---------|--------------|
|                                        | Property |             | Proposed      | Hunt    |          | valuation        |                                 |                    | Harvest | Harvest | Harvest      |
| Park Name                              | Owner    | Location    | Methods       | Acreage | Com      | pleted/Date      | Research                        | Year Added         | FY 17   | FY 18   | FY 19        |
|                                        |          |             |               |         |          |                  | FLIR Survey,                    |                    |         |         |              |
|                                        |          |             |               |         |          |                  | Camera Survey,                  |                    |         |         |              |
| Accotink Stream Valley                 |          |             |               |         |          |                  | Browse Impact                   |                    |         |         |              |
| Park                                   | FCPA     | Springfield | Archery       | 405     | ✓        | Data NA          | Survey                          | FY 2012            | 27      | 20      | 9            |
|                                        |          | Fairfax     |               | _       |          |                  |                                 |                    | _       | _       | _            |
| Brimstone Park                         | FCPA     | Station     | Archery       | 5       | ✓        | 4/2016           | Observations                    | FY 2017            | 0       | 0       | 0            |
|                                        | NOVA     | -116        |               |         |          |                  |                                 |                    |         |         |              |
| Bull Run Marina                        | Parks    | Clifton     | Archery       | 258     | ✓        | Data NA          | Observations                    | FY 2014            | 21      | 27      | 12           |
| D. II D D i I (C th.)?                 | NOVA     | Clift       | Archery/      | 447     |          | 2/2016           | 01                              | FV 2047            | 24      | 40      | 20           |
| Bull Run Regional (South) <sup>2</sup> | Parks    | Clifton     | Sharpshooting | 447     | ✓        | 3/2016           | Observations                    | FY 2017            | 31      | 18      | 20           |
| Burke Lake Park & Golf                 |          |             |               |         |          |                  | FLIR Survey,<br>Browse Impact   |                    |         |         |              |
| Course                                 | FCPA     | Springfield | Archery       | 323     | 1        | Data NA          | Survey                          | FY 2012            | 15      | 10      | 8            |
| Burke Station Park                     | FCPA     | Springfield | Archery       | 15      | <b>✓</b> | Data NA  Data NA | Observations                    | FY 2012<br>FY 2014 | 7       | 9       | 5            |
|                                        | 1        |             |               |         | <b>✓</b> |                  |                                 |                    | 1       |         | 0            |
| Cherry Run Park                        | FCPA     | Springfield | Archery       | 4       | <b>V</b> | 3/2016           | Observations                    | FY 2017            | 1       | 2       | 0            |
| Confederate Fortifications             |          |             |               |         |          |                  | Camera Survey,<br>Browse Impact |                    |         |         |              |
| Historic Site                          | FCPA     | Clifton     | Archery       | 150     | 1        | Data NA          | Survey                          | FY 2011            | 11      | 10      | 8            |
|                                        |          |             | Archery       | 130     | <b>-</b> | Data NA          | Survey                          | 112011             | 11      | 10      | -            |
| Fountainhead Regional                  | NOVA     | Fairfax     | A mala a m    | 2075    | 1        | Data NA          | Observations                    | EV 2014            | 20      | 10      | 10           |
| Park                                   | Parks    | Station     | Archery       | 2075    |          | Data NA          | Observations                    | FY 2014            | 28      | 19      | 18           |
| Greentree Village Park                 | FCPA     | Springfield | Archery       | 19      | ✓        | 3/2016           | Observations                    | FY 2017            | 2       | 0       | 0            |
| Hemlock Overlook                       | NOVA     | Clifton     | Archom        | 392     | 1        | 4/20/15          | Camana Cumunu                   | TV 2016            | 10      | 37      | 1.5          |
| Regional Park                          | Parks    | Ciliton     | Archery       | 392     | <b>Y</b> | 4/20/15          | Camera Survey<br>FLIR Survey,   | FY 2016            | 19      | 37      | 15           |
| Hunter Village Park                    | FCPA     | Springfield | Archery       | 20      | 1        | Data NA          | Camera Survey                   | FY 2014            | 1       | 0       | 3            |
|                                        |          |             | •             |         | <u> </u> |                  | •                               |                    |         |         | <del> </del> |
| Huntsman Lake                          | FCPA     | Springfield | Archery       | 26      | ✓        | 3/2016           | Observations                    | FY 2017            | 5       | 5       | 8            |
|                                        |          |             |               |         |          |                  | Camera Survey,                  |                    |         |         |              |
| Johnny Moore Stream                    |          |             |               |         |          |                  | Browse Impact                   |                    |         |         |              |
| Valley Park                            | FCPA     | Clifton     | Archery       | 342     | 1        | Data NA          | Survey                          | FY 2012            | 30      | 36      | 33           |
| vancy rank                             | ICIA     | Cirtori     | Aichery       | 372     |          | Data NA          | Julycy                          | 112012             | 30      | 30      |              |

|                             |          | Par         | k Sites to be Re | tained for t | he FY    | 2020 Deer Ma | ınagement Progra | m          |         |         |         |
|-----------------------------|----------|-------------|------------------|--------------|----------|--------------|------------------|------------|---------|---------|---------|
|                             |          |             |                  |              |          | Safety       |                  |            |         |         |         |
|                             | Property |             | Proposed         | Hunt         | E        | valuation    |                  |            | Harvest | Harvest | Harvest |
| Park Name                   | Owner    | Location    | Methods          | Acreage      | Com      | pleted/Date  | Research         | Year Added | FY 17   | FY 18   | FY 19   |
|                             |          |             |                  |              |          |              | Browse Impact    |            |         |         |         |
|                             |          |             |                  |              |          |              | Survey, Camera   |            |         |         |         |
| Lake Mercer Park            | FCPA     | Springfield | Archery          | 195          | ✓        | Data NA      | Survey           | FY 2012    | 3       | 4       | 4       |
|                             |          | Fairfax     |                  |              |          |              | Browse Impact    |            |         |         |         |
| Lincoln Lewis-Vannoy Park   | FCPA     | Station     | Archery          | 68           | ✓        | 4/2016       | Survey           | FY 2017    | 27      | 7       | 4       |
| Middle Run Stream Valley    | FCPA     | Springfield | Archery          | 169          | ✓        | 3/2016       | Observations     | FY 2017    | 10      | 4       | 5       |
|                             |          | Fairfax     |                  |              |          |              | Browse Impact    |            |         |         |         |
| Patriot Park                | FCPA     | Station     | Archery          | 122          | ✓        | Data NA      | Survey           | FY 2014    | 8       | 6       | 8       |
| Piney Branch Stream         |          | Fairfax     |                  |              |          |              | Browse Impact    |            |         |         |         |
| Valley                      | FCPA     | Station     | Archery          | 39           | ✓        | 3/2017       | Survey           | FY 2018    |         | 12      | 15      |
| Poburn Woods Park           | FCPA     | Springfield | Archery          | 11           | ✓        | 3/2016       | Observations     | FY 2017    | 0       | 0       | 1       |
|                             |          |             |                  |              |          |              | Browse Impact    |            |         |         |         |
| Pohick Stream Valley Park   | FCPA     | Springfield | Archery          | 580          | ✓        | Data NA      | Survey           | FY 2012    | 24      | 34      | 20      |
|                             |          |             |                  |              |          |              | Camera Survey,   |            |         |         |         |
|                             |          | Fairfax     |                  |              |          |              | Browse Impact    |            |         |         |         |
| Popes Head Park             | FCPA     | Station     | Archery          | 38           | ✓        | Data NA      | Survey           | FY 2014    | 6       | 13      | 3       |
|                             |          |             |                  |              |          |              | Camera Survey,   |            |         |         |         |
| Rocky Run Stream Valley     |          |             |                  |              |          |              | Browse Impact    |            |         |         |         |
| Park                        | FCPA     | Chantilly   | Archery          | 111          | ✓        | 4/7/2015     | Survey           | FY 2016    | 25      | 10      | 20      |
|                             | NOVA     | Fairfax     |                  |              |          |              |                  |            |         |         |         |
| Sandy Run Regional Park     | Parks    | Station     | Archery          | 330          | ✓        | Data NA      | Observations     | FY 2014    | 10      | 8       | 14      |
|                             |          | Fairfax     | _                |              |          |              | _                |            |         |         |         |
| Sandy Run Stream Valley     | FCPA     | Station     | Archery          | 39           | <b>√</b> | 3/2016       | Observations     | FY 2017    | 4       | 0       | 1       |
| Shannon Station Park        | FCPA     | Springfield | Archery          | 13           | ✓        | Data NA      | Observations     | FY 2014    | 2       | 4       | 7       |
|                             |          |             |                  |              |          |              | Browse Impact    |            |         |         |         |
|                             |          |             |                  |              |          |              | Survey, Camera   |            |         |         |         |
| South Run District Park     | FCPA     | Springfield | Archery          | 115          | ✓        | Data NA      | Survey           | FY 2011    | 11      | 6       | 3       |
| Courth Davis Character Mail |          |             |                  |              |          |              | Browse Impact    |            |         |         |         |
| South Run Stream Valley     | ECD4     | Coninctial  | A mala a mir     | 210          |          | Doto NA      | Survey, Camera   | EV 2011    |         | 10      |         |
| Park                        | FCPA     | Springfield | Archery          | 319          | ✓        | Data NA      | Survey           | FY 2011    | 9       | 10      | 3       |
| West Springfield Village    | ECD 4    | Corio-field | ، سے طوم ۸       | 10           |          | Date NA      | Obsomiations     | FV 2014    | _       | 4       | _       |
| Park                        | FCPA     | Springfield | Archery          | 10           | <b>√</b> | Data NA      | Observations     | FY 2014    | 4       | 1       | 4       |
| Willow Pond                 | BOS      | Chantilly   | Archery          | 11           | ✓        | 3/2016       | Observations     | FY 2017    | 0       | 0       | 1       |

<sup>&</sup>lt;sup>1</sup>Bull Run Regional Park – Archery season followed by 5-6 nights of sharpshooting at the end of the season.

<sup>&</sup>lt;sup>2</sup>Chapel Road Park – Proposed change in method from archery back to sharpshooting.

# **SPRINGFIELD**

FCPA Parks

NVRPA Parks

Archery

Managed Hunt

No Hunting

Sharpshooting

Proposed Parks FY20