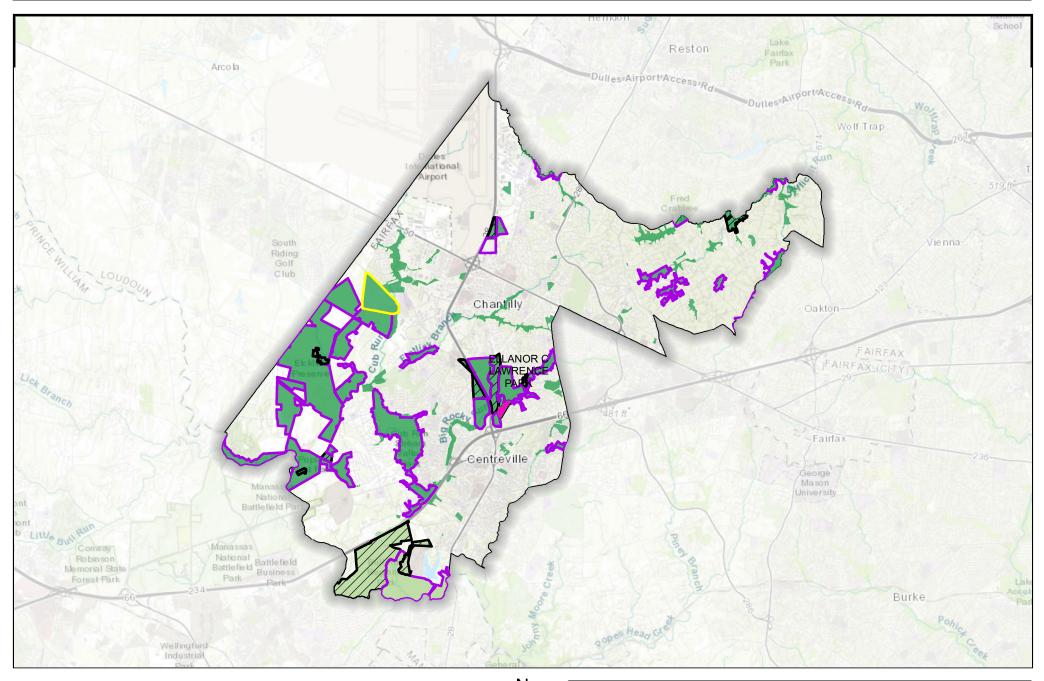

# DEER MANAGEMENT BY SUPERVISORY DISTRICT

0.5

No Hunting

Sharpshooting

Archery

Managed Hunt

NVRPA Parks