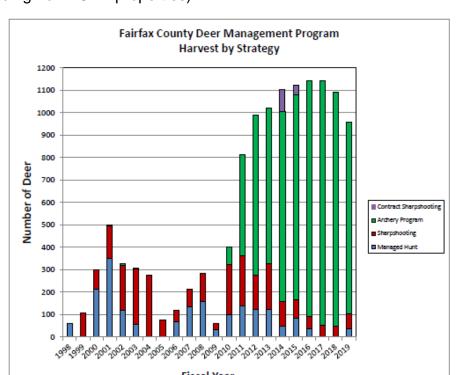

### Summary for FY19 (2018-2019)

Attachment 1 summarizes deer harvest results by park and treatment method for the previous season of the Fairfax County Deer Management Program. The three approved treatment methods include: archery hunting, managed shotgun hunts, and police sharpshooting. There are currently no non-lethal methods approved for deer population control in Virginia.

Deer herd reduction activities took place at 94 FCPA parks with 781 deer removed (959 in total including non-FCPA properties).

Board Agenda Item May 22, 2019

Archery continues to be the most cost-effective and successful method of herd management, representing 89% of the total program harvest last season. Last season, 578 volunteers participated in the archery program donating 42,732.5 hours of hunting and scouting hours, for an average of 74 hours per volunteer. These volunteers were organized into 18 hunt clusters and were individually screened and qualified to participate by the Fairfax County Police Department. Fairfax County insures these volunteers under its general liability policy.

Three managed shotgun hunts were held within the Sully Woodlands park cluster in FY19.

Sharpshooting was conducted at four parks: Annandale, Huntley Meadows, and Clermont and Loftridge.