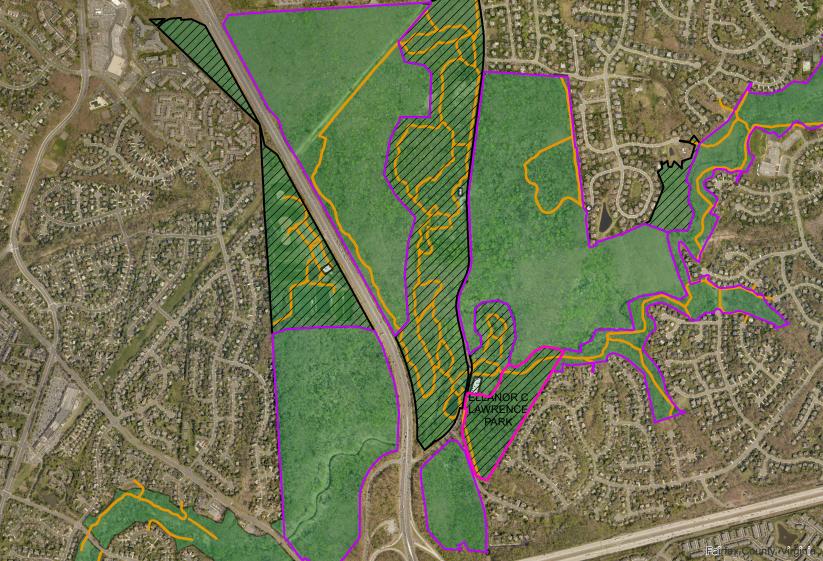

# DEER MANAGEMENT BY SUPERVISORY DISTRICT

http://arcg.is/1KCtmuV

0 0.5 1

|                                        |                   |             |                             | Su              | lly Dis  | trict                             |                                                           |                                                       |                         |                         |                                 |
|----------------------------------------|-------------------|-------------|-----------------------------|-----------------|----------|-----------------------------------|-----------------------------------------------------------|-------------------------------------------------------|-------------------------|-------------------------|---------------------------------|
|                                        |                   | Propose     | d Park Addition             | s/Changes       | for the  | FY 2020 Dee                       | r Management P                                            | rogram                                                |                         |                         |                                 |
| Park Name                              | Property<br>Owner | Location    | Proposed<br>Methods         | Hunt<br>Acreage | Ev       | Safety<br>aluation<br>oleted/Date | Research                                                  | Year<br>Added                                         | Harvest<br>FY 17        | Harvest<br>FY 18        | Harvest<br>FY 19                |
| Ellanor C Lawrence Park <sup>1</sup>   | FCPA              | Chantilly   | Archery                     | 459             | · ·      | Data NA                           | FLIR Survey,<br>Camera Survey,<br>Browse Impact<br>Survey | FY 2011                                               | 26                      | 36                      | 39                              |
|                                        |                   | Par         | k Sites to be Ret           | tained for t    | he FY 2  | 020 Deer Ma                       | nagement Progra                                           | am                                                    |                         | ı                       | L                               |
|                                        |                   |             |                             |                 |          | Safety                            |                                                           |                                                       |                         |                         |                                 |
| Park Name                              | Property<br>Owner | Location    | Proposed<br>Methods         | Hunt            |          | aluation<br>oleted/Date           | Research                                                  | Year<br>Added                                         | Harvest<br>FY 17        | Harvest<br>FY 18        | Harvest<br>FY 19                |
| Park Name                              | NOVA              | Location    | Archery/                    | Acreage         | Comp     | leted/Date                        | Research                                                  | Added                                                 | FT 17                   | L1 10                   | F1 13                           |
| Bull Run Regional Park <sup>2</sup>    | Parks             | Centreville | Sharpshooting               | 347             | ✓        | Data NA                           | Camera Survey                                             | FY 2014                                               | 30                      | 26                      | 26                              |
| Bull Run Regional (South) <sup>2</sup> | NOVA<br>Parks     | Centreville | Archery/<br>Sharpshooting   | 447             | ✓        | 3/2016                            | Observations                                              | FY 2017                                               | 31                      | 18                      | 20                              |
| Cub Run Stream Valley                  | FCPA              | Chantilly   | Archery                     | 626             | <b>1</b> | Data NA                           | FLIR Survey,<br>Browse Impact<br>Survey, Camera<br>Survey | FY 2011                                               | 19                      | 27                      | 19                              |
| Difficult Run Stream Valley (Reston)   | FCPA              | Herndon     | Archery                     | 258             | · ·      | Data NA                           | Camera Survey                                             | FY 2011                                               | 15                      | 3                       | 12                              |
| Elklick Preserve <sup>3</sup>          | FCPA              | Centreville | Archery/<br>Managed<br>Hunt | 1615            | ·        | Data NA                           | FLIR Survey, Browse Impact Survey                         | FY 2006<br>(managed<br>hunt);<br>FY 2011<br>(archery) | 39<br>(archery<br>only) | 35<br>(archery<br>only) | 44 (archery) plus *managed hunt |
| Foxvale Park                           | FCPA              | Oakton      | Archery                     | 25              | <b>✓</b> | 4/8/2015                          | Observations                                              | FY 2016                                               | 5                       | 2                       | 3                               |
| Flatlick Stream Valley                 | FCPA              | Centreville | Archery                     | 60              | ✓        | 4/8/2015                          | Camera Survey                                             | FY 2016                                               | 7                       | 8                       | 3                               |
| Fred Crabtree Park                     | FCPA              | Herndon     | Archery                     | 208             | <b>√</b> | Data NA                           | FLIR Survey, Browse Impact Survey, Camera Survey          | FY 2014                                               | 18                      | 10                      | 4                               |
|                                        | 500.4             |             |                             | 0-              |          |                                   | FLIR Survey,                                              | EV 2010                                               |                         |                         |                                 |

The archery season will be conducted from <u>Saturday</u>, <u>September 7, 2019 - Saturday</u>, <u>February 22, 2020</u>. There are five new parks proposed for the archery program in FY20: Eudora, Oak Marr (undeveloped portions), Tattersall, Clermont and Loftridge Parks. Expansions to the existing hunting areas are proposed for Lake Fairfax Park and Ellanor C. Lawrence Park.