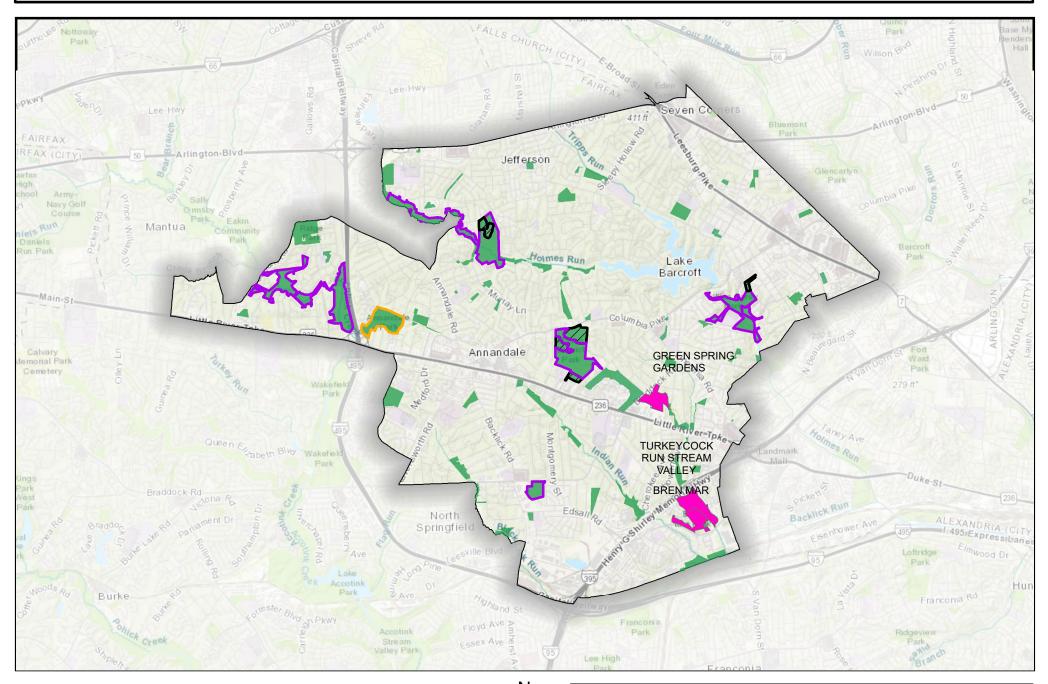

### **Mason District** Proposed Park Additions/Changes for the FY 2020 Deer Management Program **Proposed** Hunt **Safety Evaluation** Harvest Harvest Harvest Methods Completed/Date **FY 17 FY 18** FY 19 Location Acreage Research Year Added Camera Survey,

<sup>1</sup>Bren Mar Park /Turkeycock Run Stream Valley – The Overlook Foundation reached out to park/police staff to inquire about future deer management. The HOA is working on an initiative to remove and treat non-native invasive (NNI) vines and restore native seedlings in the parks. Deer management was proposed as a measure to aid habitat restoration efforts and reduce deer damages within the parks. Only sharpshooting is being proposed (no archery) based on community outreach and discussions with the HOA Board.

<sup>2</sup>Green Spring Gardens – Park was removed for FY 2019 due to low harvests; however, park management are still reporting deer damages to park resources. Propose adding back to the sharpshooting program.