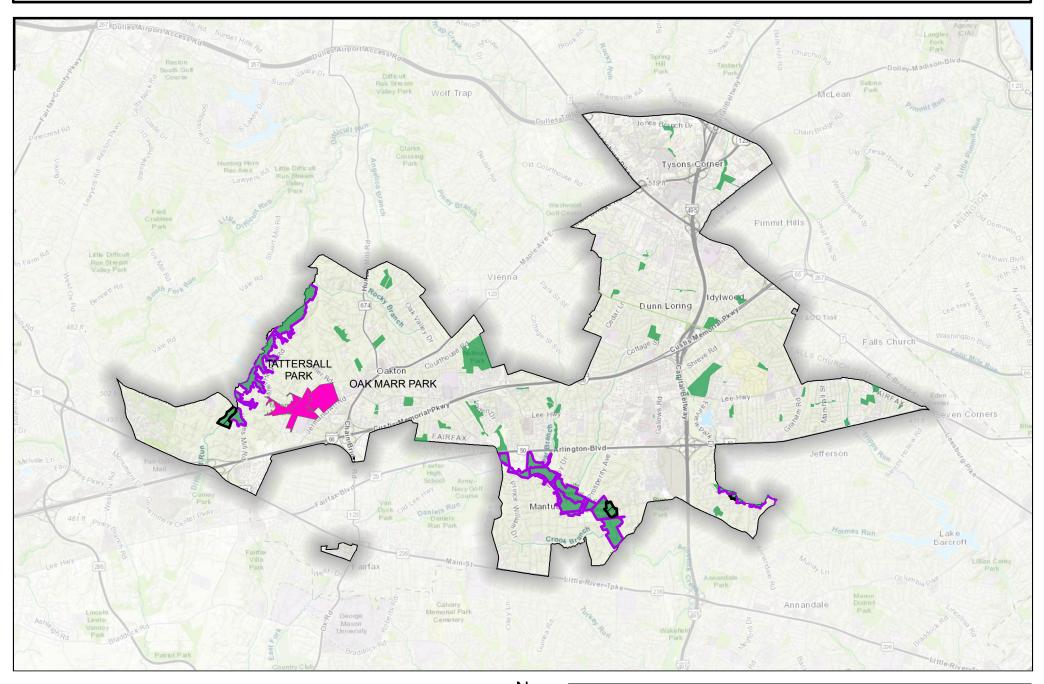

### **Providence District** Proposed Park Additions/Changes for the FY 2020 Deer Management Program **Proposed** Hunt **Safety Evaluation Property** Harvest Harvest Harvest **Park Name** Owner Location Methods **Acreage** Completed/Date Research Year Added **FY 17 FY 18** FY 19 Proposed Oak Marr Park<sup>1</sup> **FCPA** Oakton Archery 58 4/1/19 Observations FY 2020 Proposed ✓ 4/1/19 Tattersall Park<sup>1</sup> **FCPA** Oakton Archery 35 Observations FY 2020 Park Sites to be Retained for the FY 2020 Deer Management Program **Property Proposed** Hunt **Safety Evaluation** Harvest Harvest Harvest Methods Completed/Date Park Name Owner Location Acreage Research Year Added FY 17 FY 18 FY 19 FLIR Survey, Camera Survey, Accotink Stream **Browse Impact** Valley **FCPA** Annandale Archery 251 ✓ Data NA Survey FY 2012 27 20 9 Difficult Run Stream Valley 3 (Reston) **FCPA** Herndon Archery 258 Data NA Camera Survey FY 2011 15 12 Camera Survey, **Eakin Community Browse Impact** ✓ Park **FCPA** Annandale Archery 33 Data NA Survey FY 2012 10 6 10 Camera Survey, Eakin Park **Browse Impact** (Mantua Section) 6 **FCPA** Annandale Archery 72 Data NA FY 2012 11 1 Survey Holmes Run ✓ **Browse Impact** Stream Valley **FCPA** Falls Church Archery 68 3/2017 Survey FY 2018 22 19 Annandale ✓ FY 2012 2 2 0 Sally Ormsby Park **FCPA** Archery 40 Data NA Camera Survey Camera Survey, Waples Mill **Browse Impact**

Data NA

Survey

FY 2015

4

3

1

18

Archery

Herndon

Meadow

**FCPA** 

<sup>&</sup>lt;sup>1</sup>Oak Marr Park/Tattersall Park – propose the addition of archery in 58 wooded acres of Oak Marr Park that connect with Tattersall Park (another 35 acres). The remaining 79 acres of Oak Marr Park would be designated as a no hunting zone.

# **PROVIDENCE**

| Please Consult Online Map          |   |     |   | Miles |   |
|------------------------------------|---|-----|---|-------|---|
| for Detailed Hunting Designations: |   |     |   |       |   |
| http://arcg.is/1KCtmuV             | 0 | 0.5 | 1 | 2     | 3 |