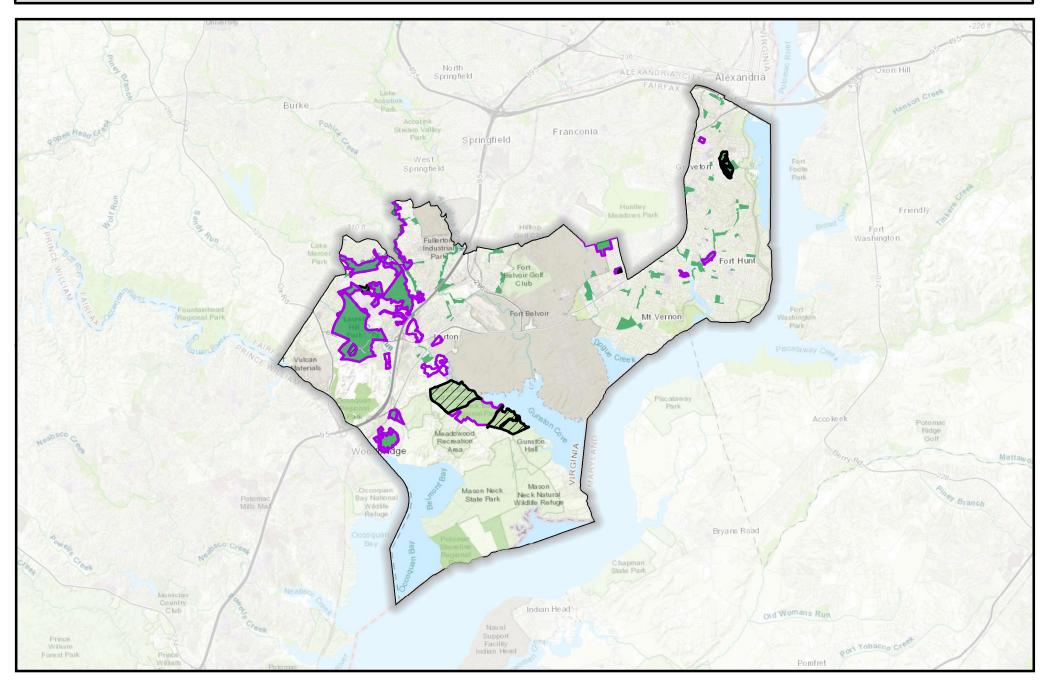

### Lee District Proposed Park Additions/Changes for the FY 2020 Deer Management Program **Safety Evaluation Property Proposed** Hunt Year Harvest Harvest Harvest Park Name Owner Location Methods Acreage Completed/Date Research Added **FY 17 FY 18** FY 19 Archery/ Camera Survey, Clermont /Loftridge Park1 **FCPA** Sharpshooting 88 ✓ 3/2016 FY 2018 7 Alexandria **Browse Survey** 6 Lee District Park<sup>2</sup> **FCPA** Alexandria Archery 77 ✓ 3/2016 Camera Survey FY 2015 1 Park Sites to be Retained for the FY 2020 Deer Management Program **Property Proposed** Hunt Safety Evaluation Year Harvest Harvest Harvest Methods Added FY 19 Park Name Owner Location Acreage Completed/Date Research **FY 17 FY 18** FLIR Survey, Camera Survey, Browse Impact **Accotink Stream Valley FCPA** Springfield Archery 405 ✓ Data NA Survey FY 2012 27 20 9 **FCPA** FY 2015 4 Amberleigh Park Alexandria Archery 18 Data NA Camera Survey 1 FLIR Survey, Camera Brookfield Park **FCPA** Springfield 19 ✓ FY 2014 3 Archery Data NA Survey 1 0 Byron Avenue Park (Access only) **FCPA** Springfield Archery ✓ Data NA FLIR Survey FY 2012 ----Dogue Creek Stream Archery ✓ Valley FCPA Alexandria 21 4/10/15 Observations FY 2016 1 ----Archery/ Camera Survey, 778 Huntley Meadows<sup>3</sup> **FCPA** Alexandria Sharpshooting ✓ Data NA Browse Impact Survey FY 2011 49 62 66 Camera Survey, Island Creek Park **FCPA** Alexandria Archery 96 ✓ Data NA Browse Impact Survey FY 2015 6 6 3

<sup>&</sup>lt;sup>1</sup> Clermont Park/Loftridge Park – Recommend change from sharpshooting to archery or combination of archery and late season sharpshooting.

<sup>&</sup>lt;sup>2</sup> Lee District Park – Park was removed in FY 2018. Recommend adding back to the archery program.

<sup>&</sup>lt;sup>3</sup>Huntley Meadows Park: FY 2020 archery season will be shortened and 5-6 nights of sharpshooting will take place at the end of the season. FY 2019 harvest (34 deer harvested from archery, 32 deer harvested from sharpshooting)

# Mount Vernon District Proposed Park Additions/Changes for the FY 2020 Deer Management Program

|                   |          |          |          |         | Safety            |              |            |         |         |         |
|-------------------|----------|----------|----------|---------|-------------------|--------------|------------|---------|---------|---------|
|                   | Property |          | Proposed | Hunt    | Evaluation        |              |            | Harvest | Harvest | Harvest |
| Park Name         | Owner    | Location | Methods  | Acreage | Completed/Date    | Research     | Year Added | FY 17   | FY 18   | FY 19   |
| Potomoc Shoreline | NOVA     |          |          |         | Meet with NOVA    |              | Proposed   |         |         |         |
| Regional Park     | Parks    | Lorton   | Archery  | TBD     | Parks to discuss. | Observations | FY 2020    |         |         |         |

### Park Sites to be Retained for the FY 2020 Deer Management Program

|                                       |               |            |                           |         |            | Safety      |                                                        |                                                     |         |         |         |
|---------------------------------------|---------------|------------|---------------------------|---------|------------|-------------|--------------------------------------------------------|-----------------------------------------------------|---------|---------|---------|
|                                       | Property      |            | Proposed                  | Hunt    | Evaluation |             |                                                        |                                                     | Harvest | Harvest | Harvest |
| Park Name                             | Owner         | Location   | Methods                   | Acreage | Com        | pleted/Date | Research                                               | Year Added                                          | FY 17   | FY 18   | FY 19   |
| BOS-Mt. Vernon                        | BOS           | Lorton     | Archery                   | 231     | ✓          | 3/2016      | Observations                                           | FY 2017                                             | 17      | 15      | 14      |
| Colonel John Byers                    | FCPA          | Alexandria | Archery                   | 25      | ✓          | 3/2017      | Observations                                           | FY 2018                                             |         | 6       | 5       |
| Fairchild Property                    | BOS           | Alexandria | Archery                   | 8       | 1          | 7/2016      | Observations                                           | FY 2017                                             | 1       | 0       | 0       |
| Huntley Meadows <sup>1</sup>          | FCPA          | Alexandria | Archery/<br>Sharpshooting | 778     | <b>✓</b>   | Data NA     | Camera Survey,<br>Browse Impact<br>Survey              | FY 2011                                             | 49      | 62      | 66      |
| Laurel Hill & Golf<br>Course          | FCPA          | Lorton     | Archery                   | 1149    | <b>✓</b>   | Data NA     | FLIR Survey, Browse<br>Impact Survey,<br>Camera Survey | FY 2010                                             | 44      | 44      | 40      |
| Little Hunting Creek                  | FCPA          | Alexandria | Archery                   | 10      | ✓          | 3/2017      | Observations                                           | FY 2018                                             |         | 0       | 0       |
| Mason Neck West                       | FCPA          | Lorton     | Archery                   | 44      | <b>✓</b>   | Data NA     | Browse Impact<br>Survey                                | FY 2015<br>(sharpshooting);<br>FY 2016<br>(archery) | 7       | 6       | 6       |
| Mount Vernon District                 | FCPA          | Alexandria | Archery                   | 88      | <b>✓</b>   | 3/2017      | Browse Impact<br>Survey, Camera<br>Survey              | FY 2018                                             |         | 10      | 3       |
| Newington Heights                     | FCPA          | Lorton     | Archery                   | 54      | ✓          | Data NA     | FLIR Survey, Camera<br>Survey                          | FY 2013                                             | 3       | 1       | 0       |
| Noman M. Cole, Jr.<br>Pollution Plant | DPWES         | Lorton     | Archery                   | 103     | 1          | 3/2016      | Observations                                           | FY 2017                                             | 12      | 4       | 1       |
| Old Colchester<br>Park & Preserve     | FCPA          | Lorton     | Archery                   | 144     | <b>✓</b>   | Data NA     | FLIR Survey, Camera<br>Survey, Browse<br>Impact Survey | FY 2013                                             | 8       | 5       | 5       |
| Pohick Bay Regional                   | NOVA<br>Parks | Lorton     | Archery                   | 339     | <b>√</b>   | Data NA     | Observations                                           | FY 2014                                             | 8       | 11      | 7       |

|                      |                   |             | Park Sites to be    | Retained for    | or the | FY 2020 Deer                       | Management Progra               | ım         |                  |                  |                  |
|----------------------|-------------------|-------------|---------------------|-----------------|--------|------------------------------------|---------------------------------|------------|------------------|------------------|------------------|
| Park Name            | Property<br>Owner | Location    | Proposed<br>Methods | Hunt<br>Acreage |        | Safety<br>valuation<br>pleted/Date | Research                        | Year Added | Harvest<br>FY 17 | Harvest<br>FY 18 | Harvest<br>FY 19 |
|                      |                   |             |                     |                 |        |                                    | Browse Impact                   |            |                  |                  |                  |
| Pohick Stream Valley | FCPA              | Springfield | Archery             | 559             | ✓      | Data NA                            | Survey                          | FY 2012    | 24               | 34               | 20               |
| South Run Stream     |                   |             |                     |                 |        |                                    | Browse Impact<br>Survey, Camera |            |                  |                  |                  |
| Valley               | FCPA              | Springfield | Archery             | 271             | ✓      | Data NA                            | Survey                          | FY 2011    | 9                | 10               | 1                |
| Woodlawn             | FCPA              | Alexandria  | Archery             | 9               | ✓      | 4/10/2015                          | Observations                    | FY 2016    | 5                | 5                | 3                |

<sup>&</sup>lt;sup>1</sup>Huntley Meadows Park: FY 2020 archery season will be shortened and 5-6 nights of sharpshooting will take place at the end of the season. FY 2019 harvest = 34 deer from archery and 32 deer from sharpshooting.

# **MOUNT VERNON**

| Please Consult Online Map                                    |         |   | Miles |   |   |   |
|--------------------------------------------------------------|---------|---|-------|---|---|---|
| for Detailed Hunting Designations:<br>http://arcg.is/1KCtmuV | 0 0.5 1 | 2 | 3     | 4 | 5 | 6 |