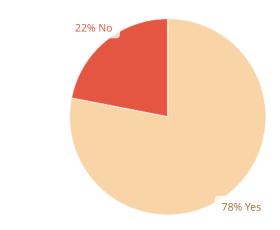

The results of the survey, considered along with other analysis and stakeholder input, helped inform the recommendations in this report. The following figures are derived from the survey results and provide a general understanding of pickleball use within Fairfax County. Approximately 78 percent of respondents indicated they have played pickleball within the last year. These survey results are used as a planning resource for future pickleball opportunities throughout this report.