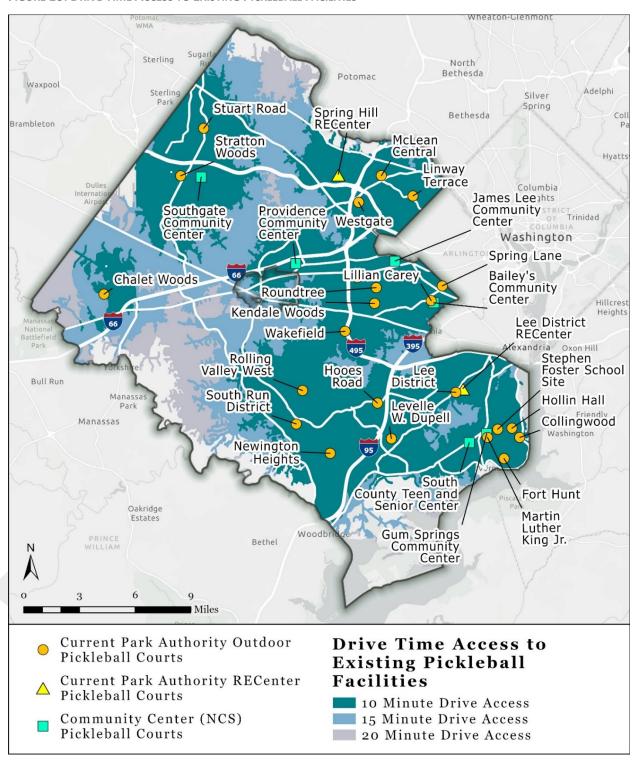

Figure 10 shows Fairfax County's existing public pickleball courts and the approximate drive time to a facility from within the County. An overwhelming 99.8 percent of County residents are within 20 minutes of a pickleball court, 96.5 percent are within 15 minutes, and 77.3 percent are within a 10-minute drive of an FCPA or NCS pickleball venue.

However, this near-ubiquitous coverage of the county's population does not account for whether the courts provide an optimal play experience for all players. Current court configurations generally suit small groups (65 percent of surveyed players) and casual use. Conversely, 35 percent of surveyed players indicated that they prefer playing in larger groups, with group sizes ranging from 4 to 60. Of these, 72 percent play in groups of 16 or fewer. This indicates a need for larger groupings of four or more pickleball courts to support group and Drop-In play.

FIGURE 10: DRIVE TIME ACCESS TO EXISTING PICKLEBALL FACILITIES

PICKLEBALL STUDY - FINAL REPORT - DEC. 2021