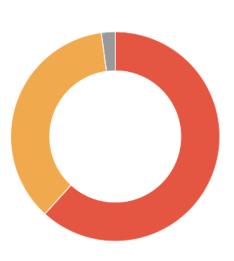

60 50 50 **Number of Pickleball Courts** 40 30 20 20 10 0 **Fairfax** City of Arlington, VA Montgomery **Prince** Town of City of Falls County, MD County Park Alexandria, William Church, VA Vienna, VA **Authority** V۸ County, VA Dedicated Pickleball-Only Shared Use with Tennis

FIGURE 15: NUMBER OF EXISTING OUTDOOR COURTS IN THE METRO WASHINGTON, DC REGION - JULY 2021

Source: USAPA, Places2play.org, respective jurisdictions.

Many of the Park Authority's outdoor pickleball courts are shared with tennis: one pickleball court per tennis court sharing the tennis net. A second shared use striping scheme has been used to provide two pickleball courts per one tennis court, allowing for portable pickleball nets to be provided by players or the Park Authority at 12 courts systemwide. Shared use – with or without portable nets – is the industry's predominant strategy for accommodating pickleball. Of area jurisdictions, only Prince William County has, to date, provided purpose-built, dedicated pickleball courts. This eight-court facility was often cited in the public survey as players' preferred venue. Montgomery Parks is currently converting its tennis courts at Bauer Lane Local Park to six pickleball-only courts with lighting.