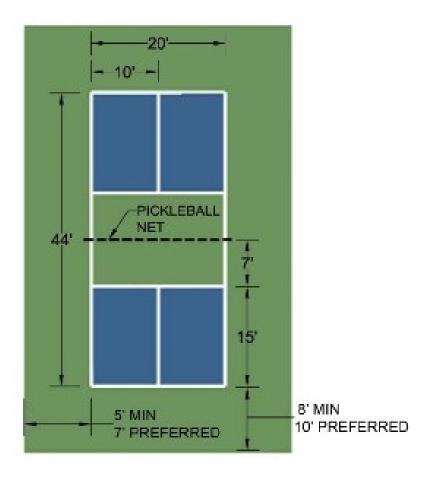

- Tennis-Only or Dedicated Tennis Courts: Court and net dimensions are intended solely for tennis use.
- Shared-Use Courts: Tennis or basketball courts that also provide for pickleball. These courts typically have a fixed central tennis net and employ portable pickleball nets. As described in the study's recommendations, a layout of two pickleball courts per tennis court is preferred. The Park Authority also provides shared-use courts as one pickleball court per tennis court, with both sports sharing the tennis net; however, this is not an ideal layout as it accommodates fewer pickleball games and relies on the tennis net, which is taller than a regulation-sized pickleball net.
- Pickleball-Only or Dedicated Pickleball Courts: specialty regulation-sized pickleball courts and
  nets are constructed solely to provide for pickleball. The courts are used for no other sport. For
  reference to layout and sizing, four pickleball courts occupy an area similar to one tennis court.

## **DESIGN BEST PRACTICES & STANDARDS**

Equally important as the site selection criteria are the design of shared use and dedicated pickleball courts. The following recommended standards conform to U.S. Pickleball specifications and can be used for shared-use or dedicated pickleball courts.

### Shared Use Tennis/Pickleball Courts

FIGURE 17: PREFERRED LAYOUT FOR SHARED USE TENNIS AND PICKLEBALL

PREFERRED TENNIS/PICKLEBALL SHARED-USE STRIPING