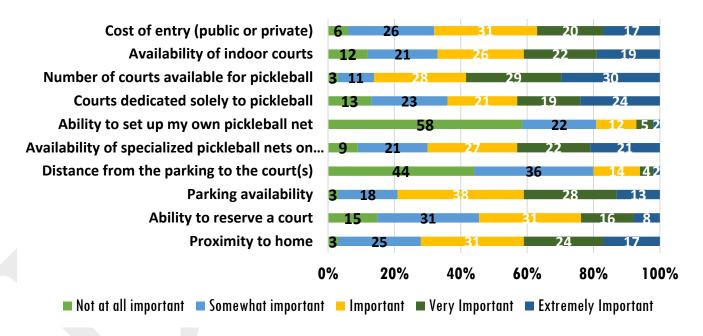

PICKLEBALL STUDY - FINAL REPORT - DEC. 2021

Survey participants were asked whether certain characteristics or support amenities were important to them, shown in Figure 7. Factors ranking most important included:

- the number of pickleball courts available for play;
- having specialized nets on site (versus utilizing a shared tennis net or bring-your-own portable net);
- availability of parking;
- availability of indoor courts; and
- availability of courts dedicated solely for pickleball.

Similarly, respondents indicated that while available parking was important, the distance from the parking lot to the courts was not; the ability to bring one's own net did not rank as particularly important (that is, players prefer nets provided on site over bringing one's own), nor did the opportunity to reserve court times in advance.

### FIGURE 7: FEATURES OF IMPORTANCE TO PLAYERS

How important are each of these factors in your decision of where to play pickleball?

Furthermore, respondents were asked to provide their home ZIP code, and 87 percent responded. Mapping this data provided a general indicator of where interest in the survey was greatest. Figure 8 illustrates respondents per ZIP code provided, as a function of the total population of that ZIP code. For example, in the 22015 ZIP code, the total population is 44,250 and there were 90 survey responses. Thus, survey respondents represented 0.2 percent of the ZIP code's total population. The level of participation shown in Figure 8 ranges from 0 to 0.34 percent.