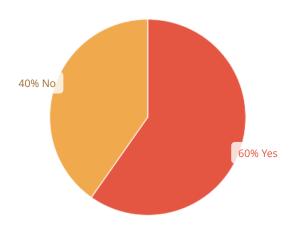

# Do you typically walk or drive? 1,323 respondents

FIGURE 5: SURVEY RESULTS: HOW FAR PLAYERS ARE WILLING TO DRIVE

### PICKLEBALL STUDY - FINAL REPORT - DEC. 2021

The survey yielded a key finding about driving access to pickleball courts. Of respondents, 88 percent indicated that they drove to play pickleball, and 62 percent would be willing to drive at least 20 minutes. It should be noted that players may drive more than 20 minutes for larger groupings of pickleball courts that are known in advance to be available. Accordingly, drive time to a court is a primary factor to consider when recommending the construction of dedicated pickleball courts. Given the high percentage of drivers, parking is necessary to accommodate a park's current and planned uses, plus any additional spaces required for pickleball players. Driving access to the County's current facilities is discussed in the Proximity and Access section on page 20.