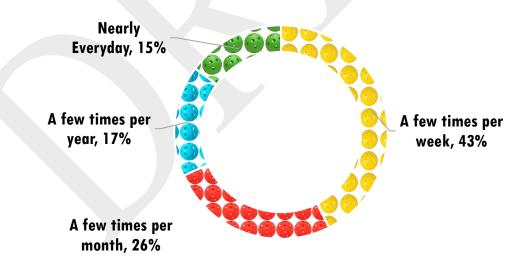

FIGURE 3: SURVEY RESULTS: FREQUENCY OF PLAY

How often do you play? 1,395 respondents

PICKLEBALL STUDY - FINAL REPORT - DEC. 2021

FIGURE 4: SURVEY RESULTS: WALKING VS. DRIVING TO PLAY