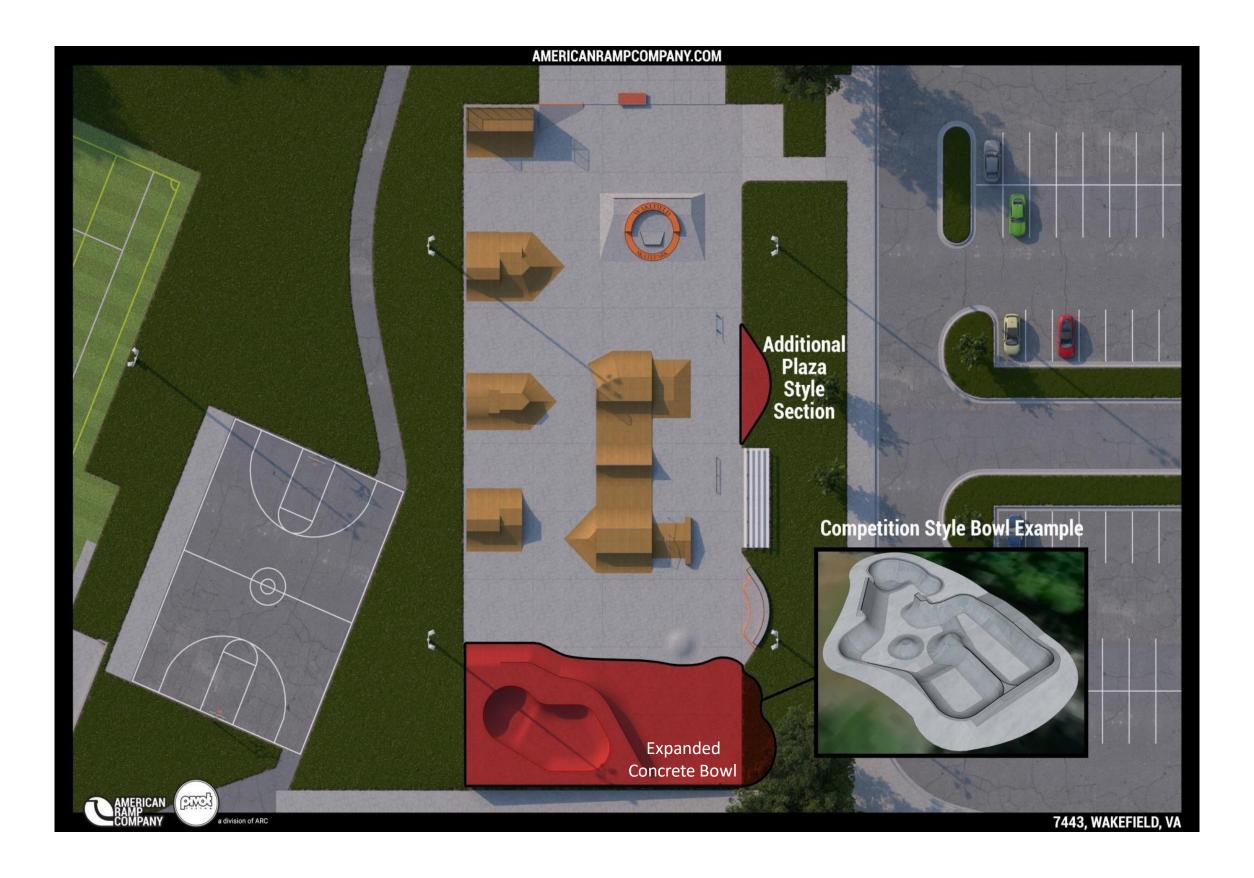

# Existing Park Authority Outdoor Pickleball Courts

As of late Fall 2021, the Park Authority now offers two pickleball-only dedicated courts at Wakefield Park, 26 shared-use pickleball courts sharing a central tennis net (1 on 1), and 24 pickleball shared-use courts with portable nets (2 on 1) on tennis or basketball courts throughout the County. These facilities are identified in Table 1. It should be noted that the number of pickleball games accommodated could be increased if all existing shared-use (1 on 1) courts were either restriped to accommodate two pickleball courts per tennis court (2 on 1) as diagrammed in the *Shared Use Tennis/Pickleball Courts* section of this report on Page 36 or converted into dedicated pickleball courts as diagrammed on Page 38.

PICKLEBALL STUDY - FINAL REPORT - DEC. 2021

| South Run<br>District                           | 2  | Springfield  | Х  |       |       | X | Great<br>Condition |
|-------------------------------------------------|----|--------------|----|-------|-------|---|--------------------|
| Spring Lane                                     | 1  | Mason        | Х  |       |       |   | Good<br>Condition  |
| Stephen Foster<br>School Site (Walt<br>Whitman) | 2  | Mount Vernon |    | X     |       |   | Good<br>Condition  |
| Stratton Woods                                  | 2  | Hunter Mill  | Х  |       |       | Х | Great<br>Condition |
| Stuart Road                                     | 1  | Hunter Mill  | Х  |       |       | Х | Great<br>Condition |
| Wakefield                                       | 6  | Braddock     |    | X (4) | X (2) | X | Great<br>Condition |
| Westgate                                        | 2  | Providence   | Χ  |       |       | Χ | Paving Cracks      |
| TOTAL                                           | 52 |              | 26 | 24    | 2     |   |                    |