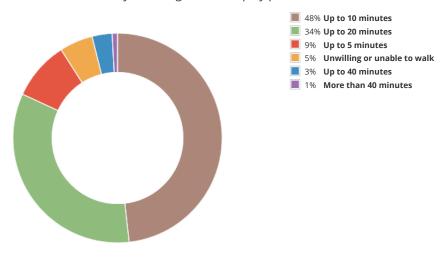

This section presents highlights from the survey results; the complete survey results, as provided by PublicInput.com, are provided in Appendix A.

FIGURE 2: SURVEY RESULTS: LENGTH OF VISIT

How long is your typical visit?