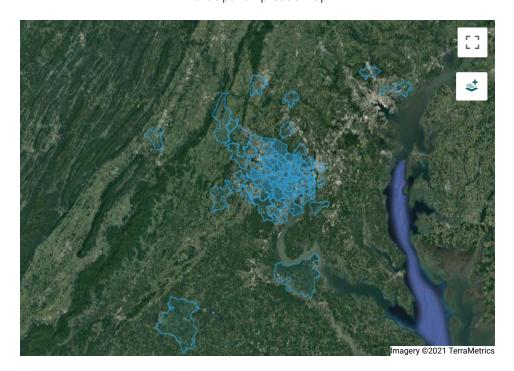

Like Fairfax County, other nearby jurisdictions acknowledge pickleball as a growing sport in needs assessments and planning documents. Montgomery Parks (Montgomery County, Maryland Department of Parks) completed its own pickleball study in 2019. That study investigated service needs and gaps, player preferences on location and design, and service delivery strategies. As of this study's publication, the Montgomery Parks Pickleball Study is publicly available as an ArcGIS StoryMap, an example of which is shown in Figure 14:

### https://storymaps.arcgis.com/stories/1e5b9f424a714409b5ad3d2309de5829

The study team regards Montgomery Parks approach for determining locations for dual striping or conversion to dedicated pickleball use as a best practice, and one that has demonstrated success in the Washington, DC metro region. This study finds that a similar approach may be appropriate for Fairfax County.

FIGURE 14: EXAMPLE: MONTGOMERY PARKS' PICKLEBALL STUDY, PROPOSED LOCATIONS

Source: Montgomery Parks, credit: Shubha Punase

Page | 28

PICKLEBALL STUDY - FINAL REPORT - DEC. 2021

By the numbers, the Park Authority's 52 outdoor courts exceed that of other jurisdictions as shown in Figure 15, although there are many factors to consider when examining the actual capacity, demand, and service delivery.