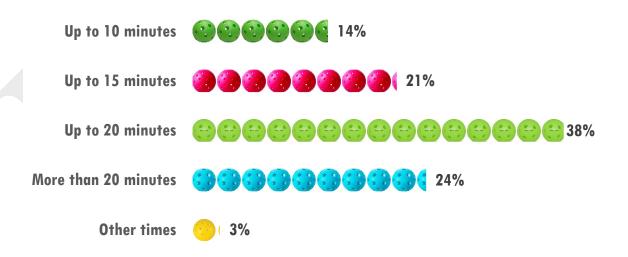

This section presents highlights from the survey results; the complete survey results, as provided by PublicInput.com, are provided in Appendix A.

FIGURE 2: SURVEY RESULTS: LENGTH OF VISIT

How long is your typical visit?