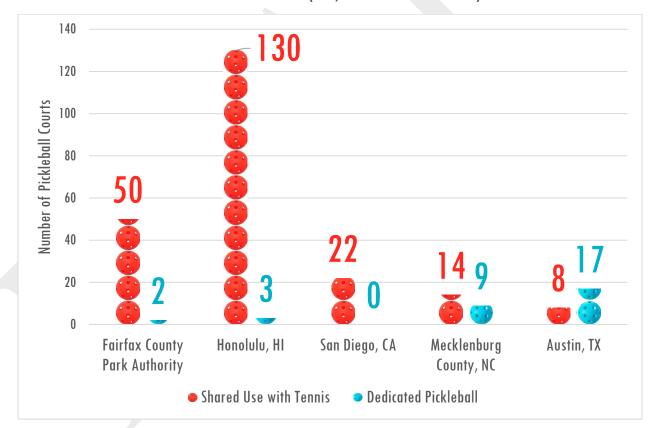

FIGURE 14: EXAMPLE: MONTGOMERY PARKS' PICKLEBALL STUDY, PROPOSED LOCATIONS

Source: Montgomery Parks, credit: Shubha Punase

Page | 28

PICKLEBALL STUDY - FINAL REPORT - DEC. 2021

By the numbers, the Park Authority's 52 outdoor courts exceed that of other jurisdictions as shown in Figure 15, although there are many factors to consider when examining the actual capacity, demand, and service delivery.

60 50 50 **Number of Pickleball Courts** 40 30 20 20 10 0 **Fairfax** City of Arlington, VA Montgomery **Prince** Town of City of Falls County, MD County Park Alexandria, William Church, VA Vienna, VA **Authority** V۸ County, VA Dedicated Pickleball-Only Shared Use with Tennis

FIGURE 15: NUMBER OF EXISTING OUTDOOR COURTS IN THE METRO WASHINGTON, DC REGION - JULY 2021

Source: USAPA, Places2play.org, respective jurisdictions.

Many of the Park Authority's outdoor pickleball courts are shared with tennis: one pickleball court per tennis court sharing the tennis net. A second shared use striping scheme has been used to provide two pickleball courts per one tennis court, allowing for portable pickleball nets to be provided by players or the Park Authority at 12 courts systemwide. Shared use – with or without portable nets – is the industry's predominant strategy for accommodating pickleball. Of area jurisdictions, only Prince William County has, to date, provided purpose-built, dedicated pickleball courts. This eight-court facility was often cited in the public survey as players' preferred venue. Montgomery Parks is currently converting its tennis courts at Bauer Lane Local Park to six pickleball-only courts with lighting.