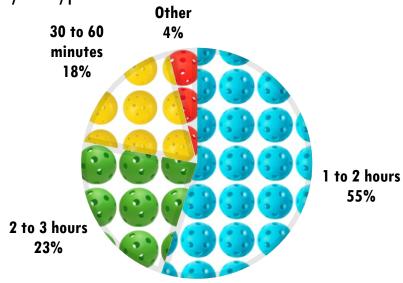

This section presents highlights from the survey results; the complete survey results, as provided by PublicInput.com, are provided in Appendix A.

FIGURE 2: SURVEY RESULTS: LENGTH OF VISIT

How long is your typical visit?