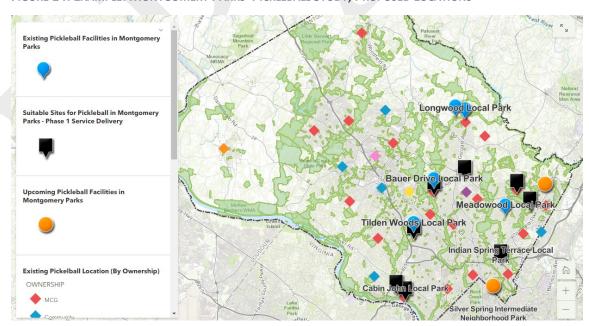

Like Fairfax County, other nearby jurisdictions acknowledge pickleball as a growing sport in needs assessments and planning documents. Montgomery Parks (Montgomery County, Maryland Department of Parks) completed its own pickleball study in 2019. That study investigated service needs and gaps, player preferences on location and design, and service delivery strategies. As of this study's publication, the Montgomery Parks Pickleball Study is publicly available as an ArcGIS StoryMap, an example of which is shown in Figure 14:

### https://storymaps.arcgis.com/stories/1e5b9f424a714409b5ad3d2309de5829

The study team regards Montgomery Parks approach for determining locations for dual striping or conversion to dedicated pickleball use as a best practice, and one that has demonstrated success in the Washington, DC metro region. This study finds that a similar approach may be appropriate for Fairfax County.

FIGURE 14: EXAMPLE: MONTGOMERY PARKS' PICKLEBALL STUDY, PROPOSED LOCATIONS

Source: Montgomery Parks, credit: Shubha Punase

Page | 28

PICKLEBALL STUDY - FINAL REPORT - DEC. 2021

By the numbers, the Park Authority's 52 outdoor courts exceed that of other jurisdictions as shown in Figure 15, although there are many factors to consider when examining the actual capacity, demand, and service delivery.