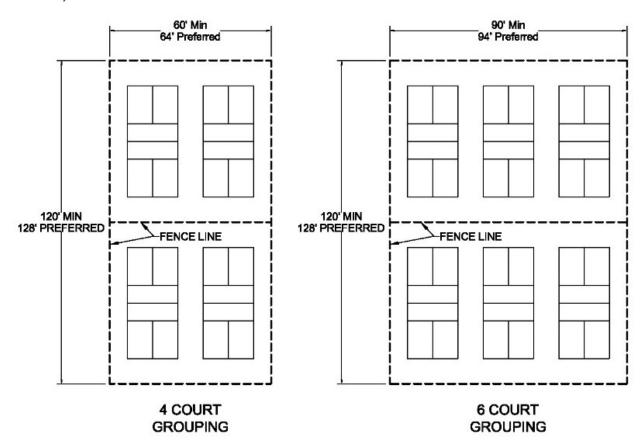

Another consideration is how the Park Authority and other providers have approached the grouping of pickleball courts at a single location. Using the survey results as a guide, groupings of four pickleball courts would meet the playing preferences of 72 percent of respondents. The remaining 28 percent tend to prefer larger group, Drop-In play. Stakeholders have advised that groupings of six or more pickleball courts would facilitate these gatherings. At present, the Park Authority offers a maximum of four collocated courts (at Collingwood, Fort Hunt, Martin Luther King Jr. and Wakefield<sup>8</sup> Parks); two to four grouped pickleball courts are typical within the region, the more notable exceptions being the eight dedicated courts in Prince William, nine shared pickleball courts at Walter Reed Park in Arlington, and six shared pickleball courts at Olney Mill Neighborhood Park in Montgomery County.

### PICKLEBALL STUDY - FINAL REPORT - DEC. 2021

planning for courts, providing courts in groups of four will accommodate most players. As recommended in this report's design specifications, a grouping of four pickleball courts accommodates 16 players at a time (four players per court). Accordingly, many larger groups of players could be accommodated through groupings of four to six pickleball-only courts, or a group of three or four tennis courts in a shared-use configuration with pickleball (of two pickleball courts per tennis court).