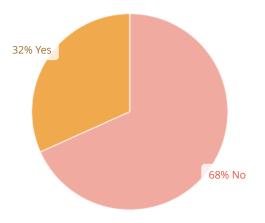

# Do you typically walk or drive? 1,323 respondents

FIGURE 5: SURVEY RESULTS: HOW FAR PLAYERS ARE WILLING TO DRIVE

### PICKLEBALL STUDY - FINAL REPORT - DEC. 2021

The survey yielded a key finding about driving access to pickleball courts. Of respondents, 88 percent indicated that they drove to play pickleball, and 62 percent would be willing to drive at least 20 minutes. It should be noted that players may drive more than 20 minutes for larger groupings of pickleball courts that are known in advance to be available. Accordingly, drive time to a court is a primary factor to consider when recommending the construction of dedicated pickleball courts. Given the high percentage of drivers, parking is necessary to accommodate a park's current and planned uses, plus any additional spaces required for pickleball players. Driving access to the County's current facilities is discussed in the Proximity and Access section on page 20.

FIGURE 9: POPULATION DENSITY AND PARK AUTHORITY/NCS PICKLEBALL LOCATIONS

PICKLEBALL STUDY - FINAL REPORT - DEC. 2021

In the public survey, 88 percent of respondents indicated that they drive to their pickleball venue. Many are willing to drive 20 minutes or more to a venue that meets their needs, and high importance is placed on the availability of parking at a given location. Accordingly, drive access is one appropriate metric by which to analyze existing and potential pickleball locations. This does not discount the consideration of pickleball in parks accessible by walking or other means; however, it is anticipated that pickleball opportunities will continue to serve residents on a countywide or regional basis and that driving access should be planned for accordingly.