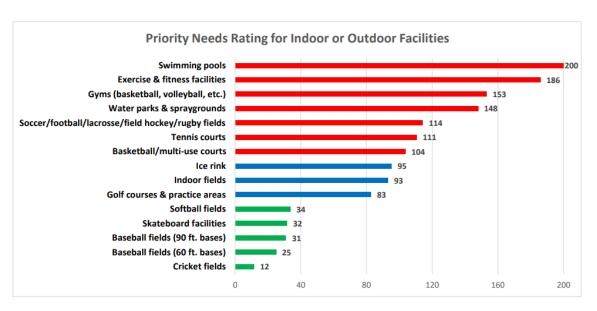

# Findings from the Park Authority's 2016 Needs Assessment

The Park Authority conducted a statistically-valid survey of county residents as part of its 2016 Needs Assessment. 38 percent of respondents (146,860 households) expressed a need for more indoor and outdoor tennis courts. As shown in Figure 12, tennis courts ranked as the #6 priority need in the County, between rectangle fields (#5) and basketball/multi-use courts (#7). The top priority need (#1) was identified as swimming pools. The Needs Assessment found a greater need for tennis courts in Fairfax County in 2015 (38 percent of households) than the national average (26 percent of households).<sup>5</sup> Further, the Needs Assessment found a higher than average local market potential for tennis instruction and classes, when compared to national averages.<sup>6</sup>

FIGURE 12: 2016 NEEDS ASSESSMENT (EXCERPT), PRIORITY NEEDS RANKINGS OF INDOOR OR OUTDOOR FACILITIES