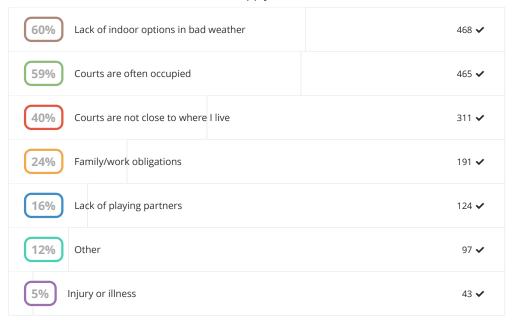

PICKLEBALL STUDY - FINAL REPORT - DEC. 2021

Survey participants were asked whether certain characteristics or support amenities were important to them, shown in Figure 7. Factors ranking most important included:

- the number of pickleball courts available for play;
- having specialized nets on site (versus utilizing a shared tennis net or bring-your-own portable net);
- availability of parking;
- availability of indoor courts; and
- availability of courts dedicated solely for pickleball.

Similarly, respondents indicated that while available parking was important, the distance from the parking lot to the courts was not; the ability to bring one's own net did not rank as particularly important (that is, players prefer nets provided on site over bringing one's own), nor did the opportunity to reserve court times in advance.

### FIGURE 7: FEATURES OF IMPORTANCE TO PLAYERS

How important are each of these factors in your decision of where to play pickleball?

Furthermore, respondents were asked to provide their home ZIP code, and 87 percent responded. Mapping this data provided a general indicator of where interest in the survey was greatest. Figure 8 illustrates respondents per ZIP code provided, as a function of the total population of that ZIP code. For example, in the 22015 ZIP code, the total population is 44,250 and there were 90 survey responses. Thus, survey respondents represented 0.2 percent of the ZIP code's total population. The level of participation shown in Figure 8 ranges from 0 to 0.34 percent.