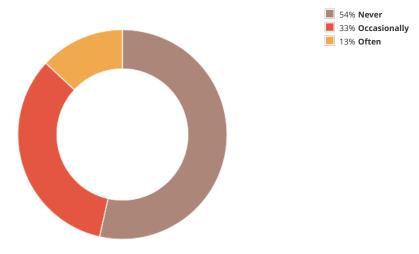

This section presents highlights from the survey results; the complete survey results, as provided by PublicInput.com, are provided in Appendix A.

FIGURE 2: SURVEY RESULTS: LENGTH OF VISIT

How long is your typical visit?