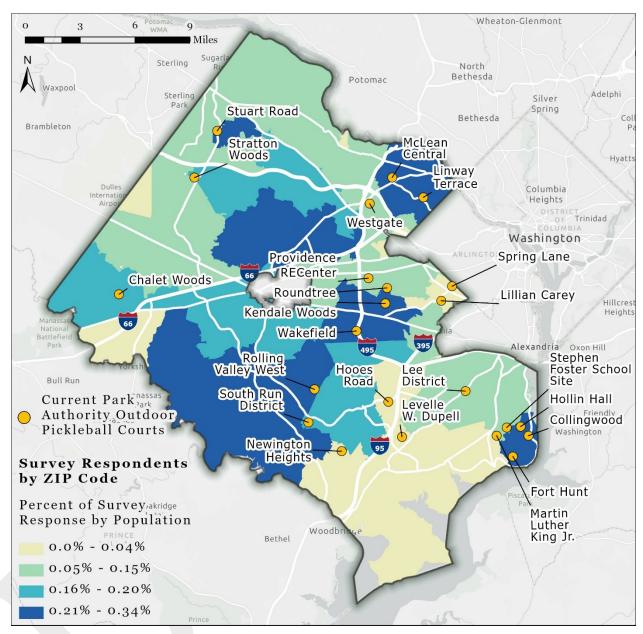

### FIGURE 7: FEATURES OF IMPORTANCE TO PLAYERS

How important are each of these factors in your decision of where to play pickleball?

Furthermore, respondents were asked to provide their home ZIP code, and 87 percent responded. Mapping this data provided a general indicator of where interest in the survey was greatest. Figure 8 illustrates respondents per ZIP code provided, as a function of the total population of that ZIP code. For example, in the 22015 ZIP code, the total population is 44,250 and there were 90 survey responses. Thus, survey respondents represented 0.2 percent of the ZIP code's total population. The level of participation shown in Figure 8 ranges from 0 to 0.34 percent.

FIGURE 8: SURVEY RESPONDENTS BY ZIP CODE AND PARK AUTHORITY OUTDOOR PICKLEBALL COURTS

The number of survey responses per ZIP Code range from 0 responses to 117 responses, for a total of 1,595 responses across the County. "Percent of Survey Response by Population" was calculated by dividing the total number of survey responses by the total population in that ZIP Code. Population data is the 2019 Integrated Parcel Lifecycle System (IPLS) data produced by the Fairfax County Department of Management and Budget.