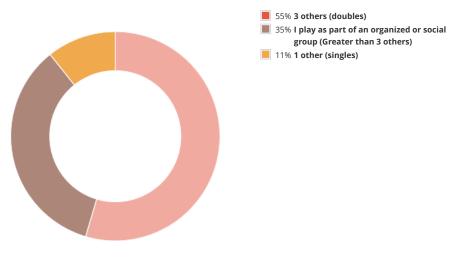

# Layout/Spatial Considerations

Of survey respondents, 11 percent play singles (two players), and 55 percent play doubles (four players). Additionally, 35 percent of players are part of an organized group. Out of the respondents that play as part of an organized group, 72 percent indicated that they typically play with 16 or fewer players when playing. Thus, when