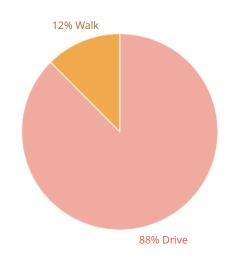

# Do you typically walk or drive? 1,323 respondents

FIGURE 5: SURVEY RESULTS: HOW FAR PLAYERS ARE WILLING TO DRIVE

### PICKLEBALL STUDY - FINAL REPORT - DEC. 2021

The survey yielded a key finding about driving access to pickleball courts. Of respondents, 88 percent indicated that they drove to play pickleball, and 62 percent would be willing to drive at least 20 minutes. It should be noted that players may drive more than 20 minutes for larger groupings of pickleball courts that are known in advance to be available. Accordingly, drive time to a court is a primary factor to consider when recommending the construction of dedicated pickleball courts. Given the high percentage of drivers, parking is necessary to accommodate a park's current and planned uses, plus any additional spaces required for pickleball players. Driving access to the County's current facilities is discussed in the Proximity and Access section on page 20.

current county and ADA regulations.

The pickleball survey indicated that only 12 percent of respondents walk to play pickleball. Future sites for pickleball should consider proximity to urban areas, higher density housing, and public