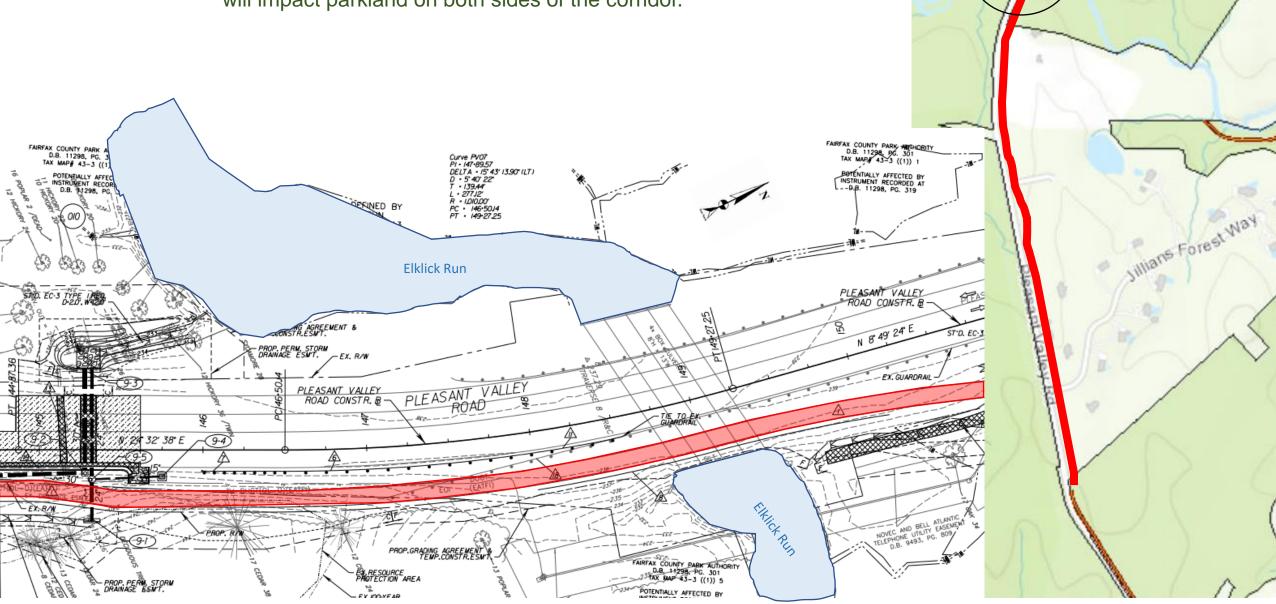

10-foot-wide shared-use path along NB Compton Road from the Bull Run Special Events Center Access Road to just south of the I-66 bridge, and from just north of the I-66 bridge to a connection with the existing FCPA Cub Run Trail.





## **Mount Vernon Highway Walkway:**

This project will complete missing segments of the Potomac Heritage National Scenic Trail between Richmond Highway (Route 1) and Southwood Drive for a length of approximately two miles.



Grist

Mill Park

Woodlawn

Manor



## **Pleasant Valley Road Shared Use Path:**

This project will construct approximately 1 mile of the missing pedestrian facility along the east side of Pleasant Valley Road. The project will include stormwater improvements along the roadway that will impact parkland on both sides of the corridor.





## **Chesterbrook Road Walkway** (Phase 2):



Exist.R/W

(c2)

Curve CHEST02 PI = 16+01.20 DELTA = 15° 10′ 53.49" (LT)

D = 16° 22′ 13" T = 46.64'



Exist. F.C.W.A Easement.



## **Little River Turnpike Walkway:**

This project will construct 1,550 linear feet of 9-foot wide curb abutted sidewalk between Hillbrook Drive and Little River Run Drive on the eastbound side of the road. The project features new pedestrian signalization (a Walk/Don't Walk sign at Little River Turnpike and Hillbrook Drive), bus stop loading pads, curbs and ramps, gutters, retaining walls and drainage improvements. As part of the project, water line and overhead utility relocation will be required.





# Route 50: Blake Lane to Stonehurst Drive:

This project will construct a 10-foot wide shared use path on