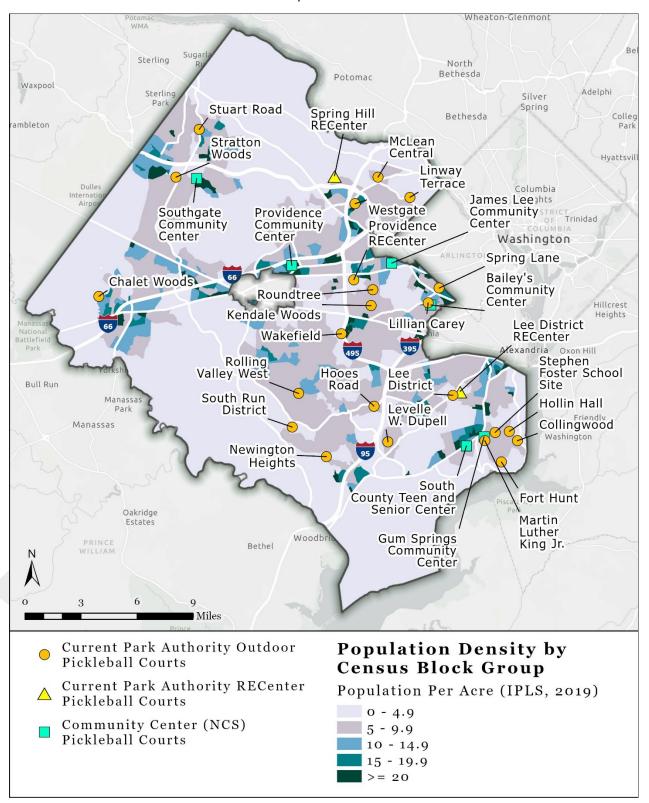

Pickleball Facilities and Population: Proximity and Access

Figure 9 maps the locations of Park Authority and NCS pickleball offerings against the county's population density. In planning for parks, recreation, and other facilities, population density is often considered; locating facilities near population centers allows for a greater number of residents to easily access the service. Additionally, this population-based approach can be used to broadly determine any gaps in service based on proximity.

FIGURE 9: POPULATION DENSITY AND PARK AUTHORITY/NCS PICKLEBALL LOCATIONS

PICKLEBALL STUDY - FINAL REPORT - DEC. 2021

In the public survey, 88 percent of respondents indicated that they drive to their pickleball venue. Many are willing to drive 20 minutes or more to a venue that meets their needs, and high importance is placed on the availability of parking at a given location. Accordingly, drive access is one appropriate metric by which to analyze existing and potential pickleball locations. This does not discount the consideration of pickleball in parks accessible by walking or other means; however, it is anticipated that pickleball opportunities will continue to serve residents on a countywide or regional basis and that driving access should be planned for accordingly.