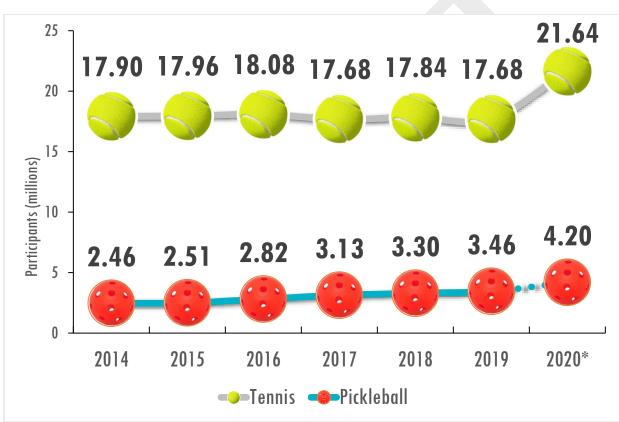

Tennis and pickleball trends are compared as part of this report since there are similarities between the sports and they often share court space within the County.

According to the Sports and Fitness Industry Association (SFIA), the sport of pickleball has 4.2 million participants nationally, representing a 1.1 percent participation rate in the United States (2019-2020). 63 percent of players are casual (1 to 12 times per year), while 37 percent are core players (13 times or more per year). Total participation has grown an average 7.1 percent over the past five years; 2020 saw a growth rate of 21.3 percent, attributed to overall increased parks and recreation using during the SARS-CoV-2 (COVID-19) pandemic. <sup>1</sup>

Comparatively, the sport of tennis had 21.64 million participants, representing a 7.1 percent participation rate in the United States. Participation in the sport has increased 22 percent from 2019 to

<sup>&</sup>lt;sup>1</sup> Sports & Fitness Industry Association (SFIA), Sports, Fitness and Leisure, Topline Participation Report, 2020. Data for pickleball in Calendar Year 2020 is provided by U.S. Pickleball, citing the 2021 SFIA Topline Participation Report which, as of this writing, has not been formally released. This study's authors relied on this data to estimate the change in participation in 2020 due to the SARS CoV-2 (COVID-19) pandemic. According to weekly park use surveys conducted by the National Recreation and Parks Association (2020), parks agencies saw increases in visitor numbers as public outdoor spaces played a heightened role in the public's physical and mental health and wellbeing in 2020.

PICKLEBALL STUDY - FINAL REPORT - DEC. 2021

2020. This increase can also be attributed to COVID-19 activities; participation remained relatively steady at 17.68-18.02 million players in 2014-2020. While longer term tennis trends show declining or stable participation, the sheer number of participants demands the continued support of this sport.<sup>3</sup>

Figure 11 illustrates the estimated participation figures for both sports.

FIGURE 11: NATIONAL PARTICIPATION RATES OF TENNIS AND PICKLEBALL SINCE 2014

7.1%

1.1% Tennis Participation Rate, 2020 Pickleball Participation Rate, 2020\*