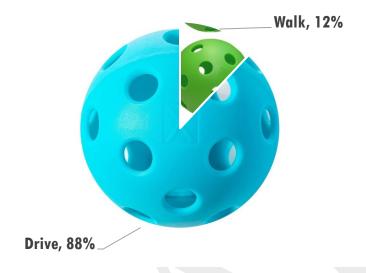

# Do you typically walk or drive? 1,323 respondents

FIGURE 5: SURVEY RESULTS: HOW FAR PLAYERS ARE WILLING TO DRIVE

### PICKLEBALL STUDY - FINAL REPORT - DEC. 2021

The survey yielded a key finding about driving access to pickleball courts. Of respondents, 88 percent indicated that they drove to play pickleball, and 62 percent would be willing to drive at least 20 minutes. It should be noted that players may drive more than 20 minutes for larger groupings of pickleball courts that are known in advance to be available. Accordingly, drive time to a court is a primary factor to consider when recommending the construction of dedicated pickleball courts. Given the high percentage of drivers, parking is necessary to accommodate a park's current and planned uses, plus any additional spaces required for pickleball players. Driving access to the County's current facilities is discussed in the Proximity and Access section on page 20.

FIGURE 9: POPULATION DENSITY AND PARK AUTHORITY/NCS PICKLEBALL LOCATIONS

PICKLEBALL STUDY - FINAL REPORT - DEC. 2021

In the public survey, 88 percent of respondents indicated that they drive to their pickleball venue. Many are willing to drive 20 minutes or more to a venue that meets their needs, and high importance is placed on the availability of parking at a given location. Accordingly, drive access is one appropriate metric by which to analyze existing and potential pickleball locations. This does not discount the consideration of pickleball in parks accessible by walking or other means; however, it is anticipated that pickleball opportunities will continue to serve residents on a countywide or regional basis and that driving access should be planned for accordingly.

current county and ADA regulations.

The pickleball survey indicated that only 12 percent of respondents walk to play pickleball. Future sites for pickleball should consider proximity to urban areas, higher density housing, and public