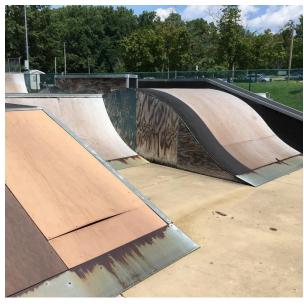

# Existing Park Authority Outdoor Pickleball Courts

As of late Fall 2021, the Park Authority now offers two pickleball-only dedicated courts at Wakefield Park, 26 shared-use pickleball courts sharing a central tennis net (1 on 1), and 24 pickleball shared-use courts with portable nets (2 on 1) on tennis or basketball courts throughout the County. These facilities are identified in Table 1. It should be noted that the number of pickleball games accommodated could be increased if all existing shared-use (1 on 1) courts were either restriped to accommodate two pickleball courts per tennis court (2 on 1) as diagrammed in the *Shared Use Tennis/Pickleball Courts* section of this report on Page 36 or converted into dedicated pickleball courts as diagrammed on Page 38.

PICKLEBALL STUDY - FINAL REPORT - DEC. 2021

| South Run<br>District                           | 2  | Springfield  | Х  |       |       | X | Great<br>Condition |
|-------------------------------------------------|----|--------------|----|-------|-------|---|--------------------|
| Spring Lane                                     | 1  | Mason        | Х  |       |       |   | Good<br>Condition  |
| Stephen Foster<br>School Site (Walt<br>Whitman) | 2  | Mount Vernon |    | X     |       |   | Good<br>Condition  |
| Stratton Woods                                  | 2  | Hunter Mill  | Х  |       |       | Х | Great<br>Condition |
| Stuart Road                                     | 1  | Hunter Mill  | Х  |       |       | Х | Great<br>Condition |
| Wakefield                                       | 6  | Braddock     |    | X (4) | X (2) | X | Great<br>Condition |
| Westgate                                        | 2  | Providence   | Χ  |       |       | Χ | Paving Cracks      |
| TOTAL                                           | 52 |              | 26 | 24    | 2     |   |                    |