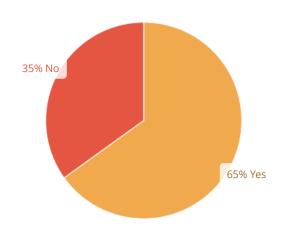

### PICKLEBALL STUDY - FINAL REPORT - DEC. 2021

The survey yielded a key finding about driving access to pickleball courts. Of respondents, 88 percent indicated that they drove to play pickleball, and 62 percent would be willing to drive at least 20 minutes. It should be noted that players may drive more than 20 minutes for larger groupings of pickleball courts that are known in advance to be available. Accordingly, drive time to a court is a primary factor to consider when recommending the construction of dedicated pickleball courts. Given the high percentage of drivers, parking is necessary to accommodate a park's current and planned uses, plus any additional spaces required for pickleball players. Driving access to the County's current facilities is discussed in the Proximity and Access section on page 20.

However, this near-ubiquitous coverage of the county's population does not account for whether the courts provide an optimal play experience for all players. Current court configurations generally suit small groups (65 percent of surveyed players) and casual use. Conversely, 35 percent of surveyed players indicated that they prefer playing in larger groups, with group sizes ranging from 4 to 60. Of these, 72 percent play in groups of 16 or fewer. This indicates a need for larger groupings of four or more pickleball courts to support group and Drop-In play.