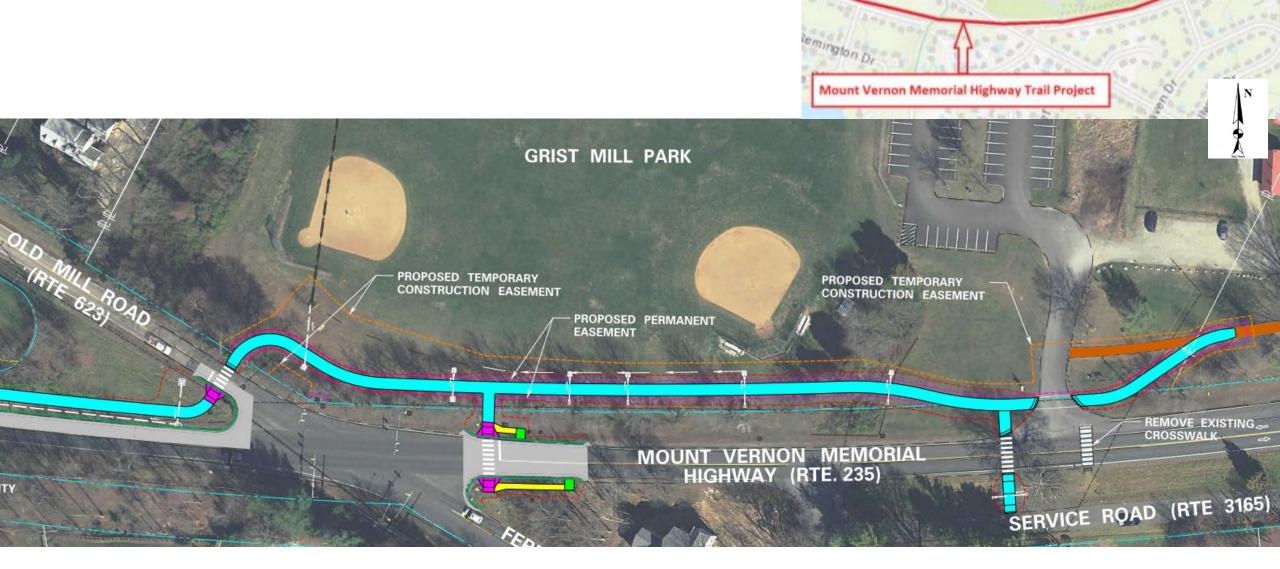

LF of an 8-foot asphalt pedestrian facility along the connector road between Lorton Road and the Laurel Hill Adaptive Reuse Development Area.





formatory Na



## **Cinder Bed Road Bikeway:**

This project will construct a continuous shared use path On



Loisdale



## **Compton Road Shared Use Path:**

This project will construct a 10-foot-wide shared-use path along NB Compton Road from the Bull Run Special Events Center Access Road to just south of the I-66 bridge, and from just north of the I-66 bridge to a connection with the existing FCPA Cub Run Trail.





## **Mount Vernon Highway Walkway:**

This project will complete missing segments of the Potomac Heritage National Scenic Trail between Richmond Highway (Route 1) and Southwood Drive for a length of approximately two miles.



Grist

Mill Park

Woodlawn

Manor



## **Pleasant Valley Road Shared Use Path:**

This project will construct approximately 1 mile of the missing pedestrian facility along the east side of Pleasant Valley Road. The project will include stormwater improvements along the roadway that will impact parkland on both sides of the corridor.





## **Chesterbrook Road Walkway** (Phase 2):



Exist.R/W

(c2)

Curve CHEST02 PI = 16+01.20 DELTA = 15° 10′ 53.49" (LT)

D = 16° 22′ 13" T = 46.64'



Exist. F.C.W.A Easement.



## **Little River Turnpike Walkway:**

This project will construct 1,550 linear feet of 9-foot wide curb abutted sidewalk between Hillbrook Drive and Little River Run Drive on the eastbound side of the road. The project features new pedestrian signalization (a Walk/Don't Walk s