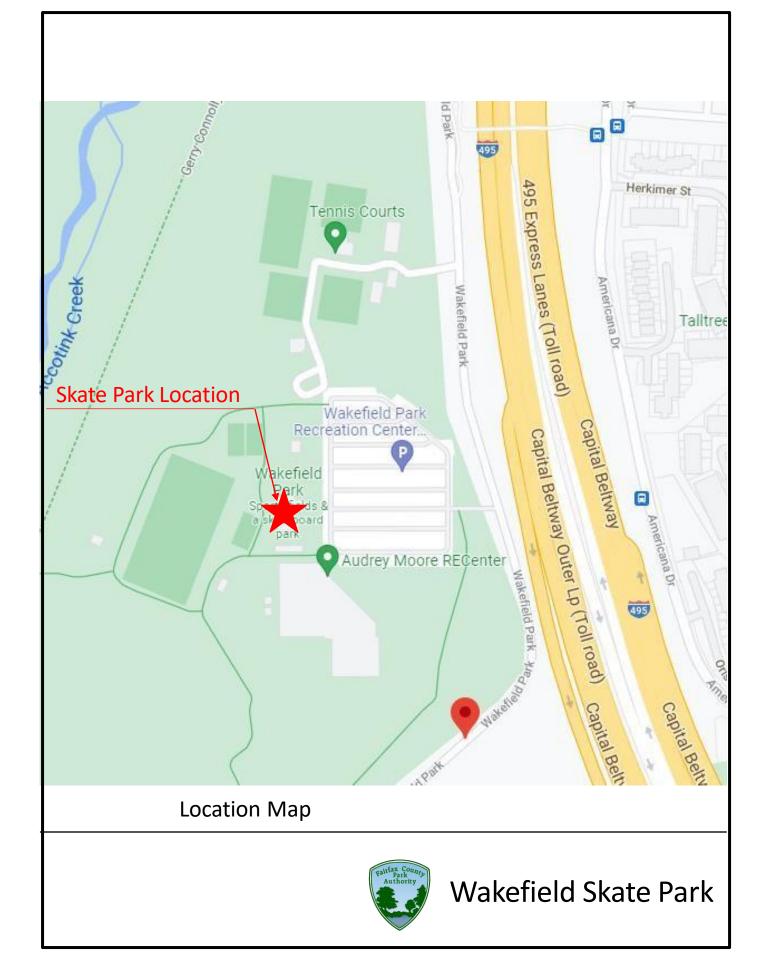

# Existing Park Authority Outdoor Pickleball Courts

As of late Fall 2021, the Park Authority now offers two pickleball-only dedicated courts at Wakefield Park, 26 shared-use pickleball courts sharing a central tennis net (1 on 1), and 24 pickleball shared-use courts with portable nets (2 on 1) on tennis or basketball courts throughout the County. These facilities are identified in Table 1. It should be noted that the number of pickleball games accommodated could be increased if all existing shared-use (1 on 1) courts were either restriped to accommodate two pickleball courts per tennis court (2 on 1) as diagrammed in the *Shared Use Tennis/Pickleball Courts* section of this report on Page 36 or converted into dedicated pickleball courts as diagrammed on Page 38.

PICKLEBALL STUDY - FINAL REPORT - DEC. 2021

| South Run<br>District                           | 2  | Springfield  | Х  |       |       | X | Great<br>Condition |
|-------------------------------------------------|----|--------------|----|-------|-------|---|--------------------|
| Spring Lane                                     | 1  | Mason        | Х  |       |       |   | Good<br>Condition  |
| Stephen Foster<br>School Site (Walt<br>Whitman) | 2  | Mount Vernon |    | X     |       |   | Good<br>Condition  |
| Stratton Woods                                  | 2  | Hunter Mill  | Х  |       |       | Х | Great<br>Condition |
| Stuart Road                                     | 1  | Hunter Mill  | Х  |       |       | Х | Great<br>Condition |
| Wakefield                                       | 6  | Braddock     |    | X (4) | X (2) | X | Great<br>Condition |
| Westgate                                        | 2  | Providence   | Χ  |       |       | Χ | Paving Cracks      |
| TOTAL                                           | 52 |              | 26 | 24    | 2     |   |                    |