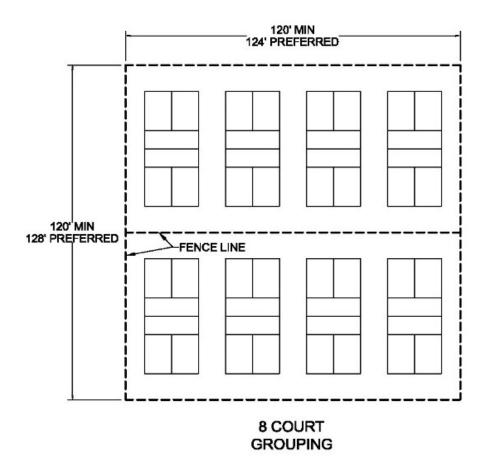

Another consideration is how the Park Authority and other providers have approached the grouping of pickleball courts at a single location. Using the survey results as a guide, groupings of four pickleball courts would meet the playing preferences of 72 percent of respondents. The remaining 28 percent tend to prefer larger group, Drop-In play. Stakeholders have advised that groupings of six or more pickleball courts would facilitate these gatherings. At present, the Park Authority offers a maximum of four collocated courts (at Collingwood, Fort Hunt, Martin Luther King Jr. and Wakefield<sup>8</sup> Parks); two to four grouped pickleball courts are typical within the region, the more notable exceptions being the eight dedicated courts in Prince William, nine shared pickleball courts at Walter Reed Park in Arlington, and six shared pickleball courts at Olney Mill Neighborhood Park in Montgomery County.

### PICKLEBALL STUDY - FINAL REPORT - DEC. 2021

planning for courts, providing courts in groups of four will accommodate most players. As recommended in this report's design specifications, a grouping of four pickleball courts accommodates 16 players at a time (four players per court). Accordingly, many larger groups of players could be accommodated through groupings of four to six pickleball-only courts, or a group of three or four tennis courts in a shared-use configuration with pickleball (of two pickleball courts per tennis court).