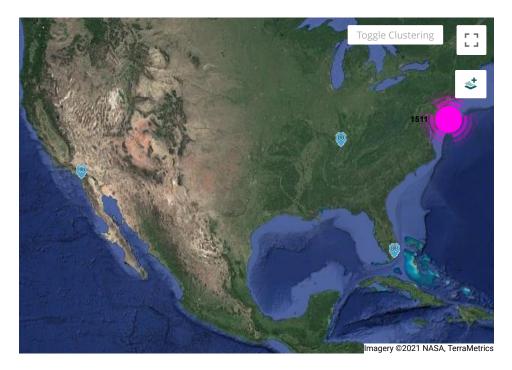

### FIGURE 7: FEATURES OF IMPORTANCE TO PLAYERS

How important are each of these factors in your decision of where to play pickleball?

Furthermore, respondents were asked to provide their home ZIP code, and 87 percent responded. Mapping this data provided a general indicator of where interest in the survey was greatest. Figure 8 illustrates respondents per ZIP code provided, as a function of the total population of that ZIP code. For example, in the 22015 ZIP code, the total population is 44,250 and there were 90 survey responses. Thus, survey respondents represented 0.2 percent of the ZIP code's total population. The level of participation shown in Figure 8 ranges from 0 to 0.34 percent.

FIGURE 8: SURVEY RESPONDENTS BY ZIP CODE AND PARK AUTHORITY OUTDOOR PICKLEBALL COURTS

The number of survey responses per ZIP Code range from 0 responses to 117 responses, for a total of 1,595 responses across the County. "Percent of Survey Response by Population" was calculated by dividing the total number of survey responses by the total population in that ZIP Code. Population data is the 2019 Integrated Parcel Lifecycle System (IPLS) data produced by the Fairfax County Department of Management and Budget.