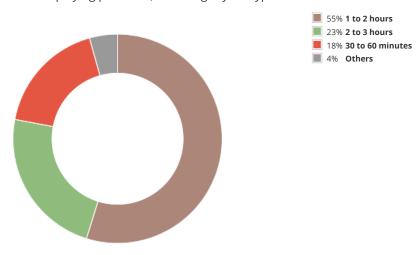

FIGURE 3: SURVEY RESULTS: FREQUENCY OF PLAY

How often do you play? 1,395 respondents

PICKLEBALL STUDY - FINAL REPORT - DEC. 2021

FIGURE 4: SURVEY RESULTS: WALKING VS. DRIVING TO PLAY