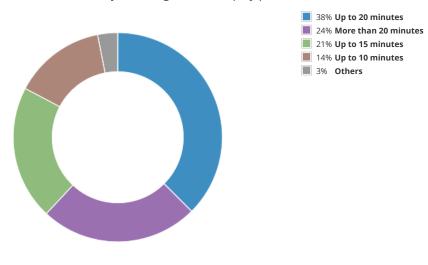

# We're willing to drive...

1,325 respondents

### PICKLEBALL STUDY - FINAL REPORT - DEC. 2021

The survey yielded a key finding about driving access to pickleball courts. Of respondents, 88 percent indicated that they drove to play pickleball, and 62 percent would be willing to drive at least 20 minutes. It should be noted that players may drive more than 20 minutes for larger groupings of pickleball courts that are known in advance to be available. Accordingly, drive time to a court is a primary factor to consider when recommending the construction of dedicated pickleball courts. Given the high percentage of drivers, parking is necessary to accommodate a park's current and planned uses, plus any additional spaces required for pickleball players. Driving access to the County's current facilities is discussed in the Proximity and Access section on page 20.