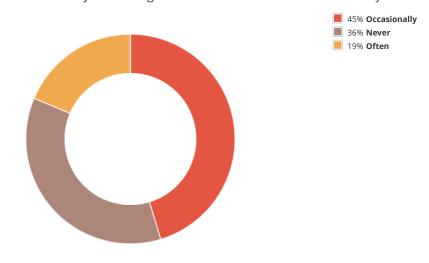

FIGURE 3: SURVEY RESULTS: FREQUENCY OF PLAY

How often do you play? 1,395 respondents

PICKLEBALL STUDY - FINAL REPORT - DEC. 2021

FIGURE 4: SURVEY RESULTS: WALKING VS. DRIVING TO PLAY