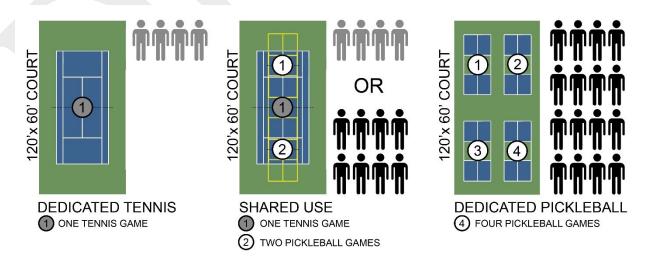

# **Definitions of Court Configurations**

This report often references various court configurations for tennis and pickleball. For clarity, the following definitions may be used. Figure 1 illustrates each configuration and the varying numbers of simultaneous games and players (see also the full layout recommendations on page 36) and highlights the need to provide amenities such as parking to support the number of users.

- Tennis-Only or Dedicated Tennis Courts: Court and net dimensions are intended solely for tennis use.
- Shared-Use Courts: Tennis or basketball courts that also provide for pickleball. These courts typically have a fixed central tennis net and employ portable pickleball nets. As described in the study's recommendations, a layout of two pickleball courts per tennis court is preferred. The Park Authority also provides shared-use courts as one pickleball court per tennis court, with both sports sharing the tennis net; however, this is not an ideal layout as it accommodates fewer pickleball games and relies on the tennis net, which is taller than a regulation-sized pickleball net.
- Pickleball-Only or Dedicated Pickleball Courts: specialty regulation-sized pickleball courts and
  nets are constructed solely to provide for pickleball. The courts are used for no other sport. For
  reference to layout and sizing, four pickleball courts occupy an area similar to one tennis court.

FIGURE 1: EXAMPLES OF DEDICATED AND SHARED-USE COURT LAYOUTS

PICKLEBALL STUDY - FINAL REPORT - DEC. 2021