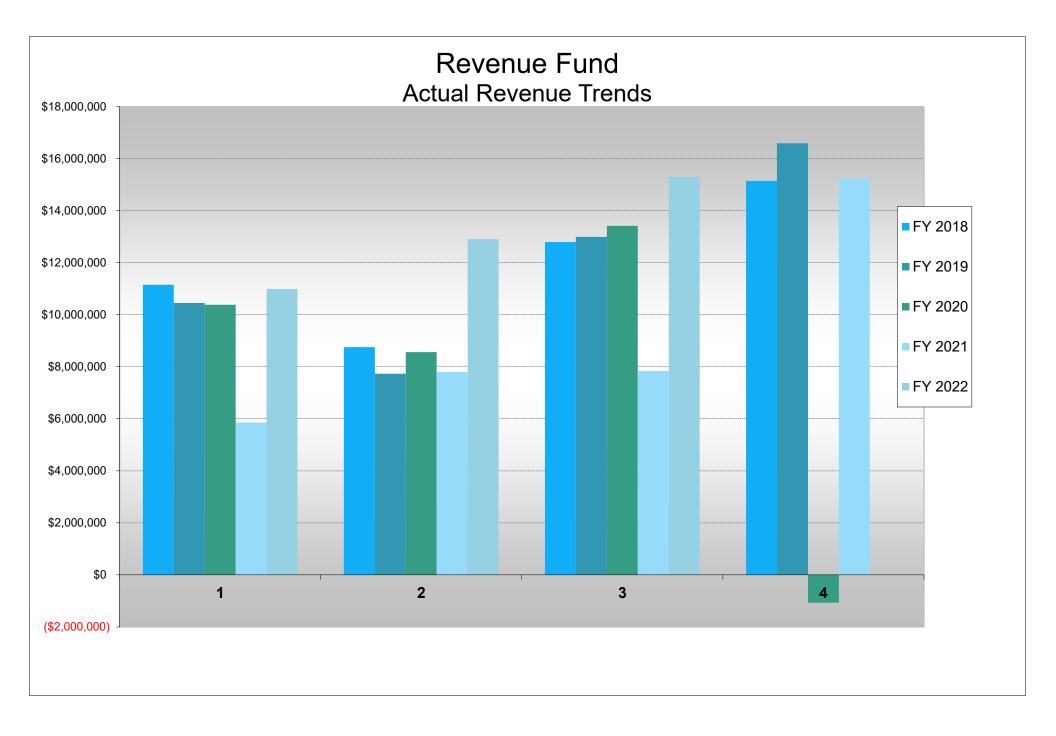

#### **Revenue**

The total FY 2022 third quarter revenue in the Revenue and Operating Fund (80000) is \$39,190,697. The third quarter total is \$17,700,234/82.4% higher than FY 2021 third quarter (\$21,490,463) and is \$8,020,334/25.7% higher than FY 2019 third quarter (\$31,170,363).

|                          |      | R                 | lev  | venue         |      |               |      |                          |
|--------------------------|------|-------------------|------|---------------|------|---------------|------|--------------------------|
| Division                 |      | 2022              |      | 2021          |      | 2019          | (F   | Variance<br>Y22 to FY19) |
| Administration *         | \$   | 4,018,053         | \$   | 1,852,792     | \$   | 582,678       | \$   | 3,435,375                |
| Golf                     | \$   | 9,790,850         | \$   | 9,367,554     | \$   | 5,279,976     | \$   | 4,510,874                |
| RECenters                | \$   | 18,759,636        | \$   | 6,806,757     | \$2  | 20,123,101    | \$   | (1,363,465)              |
| Rec Activities           | \$   | 4,400,598         | \$   | 2,239,215     | \$   | 3,265,436     | \$   | 1,135,162                |
| Resource                 |      |                   |      |               |      |               |      |                          |
| Management               | \$   | 2,221,560         | \$   | 1,224,145     | \$   | 1,919,172     | \$   | 302,388                  |
| Total                    | \$   | 39,190,697        | \$2  | 21,490,463    | \$3  | 31,170,363    | \$   | 8,020,334                |
| * Administration revenue | inc  | ludes transfers i | n ar | nounts from C | arry | over. The amo | ount | s are \$3.9M in          |
| FY 2022, \$1.7M in FY 20 | 21 a | nd \$0 in FY 2019 | Э.   |               |      |               |      |                          |