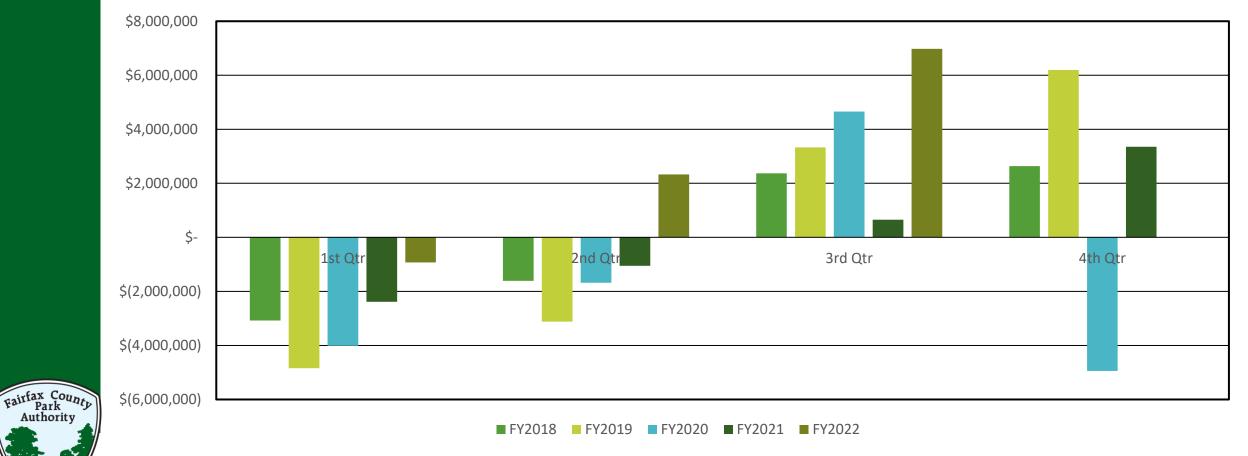

#### FY 2022 REVENUE AND EXPENDITURES ANALYSIS FUND 80000 CUMULATIVE AMOUNTS BY SITE As of March 31, 2022

|                     | Category  | FY2022       | FY2021            | FY2019            | v  | ariance FY2022 to/<br>FY2019 |
|---------------------|-----------|--------------|-------------------|-------------------|----|------------------------------|
| Administration      | Revenue * | 4,018,053    | 1,852,792         | 582,678           |    | 3,435,375                    |
|                     | Expense   | 2,531,840    | 3,002,344         | 3,664,554         |    | (1,132,714)                  |
|                     | Net       | \$ 1,486,213 | \$<br>(1,149,552) | \$<br>(3,081,876) | \$ | 4,568,089                    |
| Golf Enterprises    | Revenue   | 9,790,850    | 9,367,554         | 5,279,976         |    | 4,510,874                    |
| ·                   | Expense   | 7,772,759    | 7,023,723         | 6,728,819         |    | 1,043,940                    |
|                     | Net       | \$ 2,018,091 | \$<br>2,343,831   | \$<br>(1,448,843) | \$ | 3,466,934                    |
| RECenters           | Revenue   | 18,759,636   | 6,806,757         | 20,123,101        |    | (1,363,465)                  |
|                     | Expense   | 16,700,940   | 11,640,693        | 20,037,718        |    | (3,336,778)                  |
|                     | Net       | \$ 2,058,696 | \$<br>(4,833,936) | \$<br>85,383      | \$ | 1,973,313                    |
| REC Activities      | Revenue   | 4,400,598    | 2,239,215         | 3,265,436         |    | 1,135,162                    |
|                     | Expense   | 2,568,272    | 1,774,075         | 4,277,442         |    | (1,709,170)                  |
|                     | Net       | \$ 1,832,326 | \$<br>465,140     | \$<br>(1,012,006) | \$ | 2,844,332                    |
| Resource Management | Revenue   | 2,221,560    | 1,224,145         | 1,919,172         |    | 302,388                      |
|                     | Expense   | 1,240,391    | 836,839           | 1,453,966         |    | (213,575)                    |
|                     | Net       | \$ 981,169   | \$<br>387,306     | \$<br>465,206     | \$ | 515,963                      |
| Combined Total      | Revenue   | 39,190,697   | 21,490,463        | 31,170,363        |    | 8,020,334                    |
|                     | Expense   | 30,814,202   | 24,277,674        | 36,162,499        |    | (5,348,297)                  |
|                     | Net       | \$ 8,376,495 | \$<br>(2,787,211) | \$<br>(4,992,136) | \$ | 13,368,631                   |