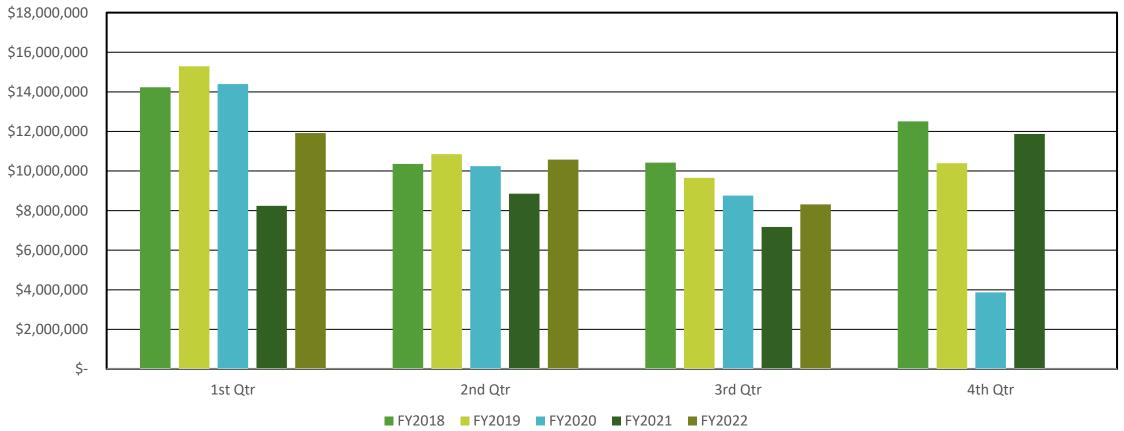

#### **Revenue**

The total FY 2022 third quarter revenue in the Revenue and Operating Fund (80000) is \$39,190,697. The third quarter total is \$17,700,234/82.4% higher than FY 2021 third quarter (\$21,490,463) and is \$8,020,334/25.7% higher than FY 2019 third quarter (\$31,170,363).

|                          |      | R                 | lev  | venue         |      |               |      |                          |
|--------------------------|------|-------------------|------|---------------|------|---------------|------|--------------------------|
| Division                 |      | 2022              |      | 2021          |      | 2019          | (F   | Variance<br>Y22 to FY19) |
| Administration *         | \$   | 4,018,053         | \$   | 1,852,792     | \$   | 582,678       | \$   | 3,435,375                |
| Golf                     | \$   | 9,790,850         | \$   | 9,367,554     | \$   | 5,279,976     | \$   | 4,510,874                |
| RECenters                | \$   | 18,759,636        | \$   | 6,806,757     | \$2  | 20,123,101    | \$   | (1,363,465)              |
| Rec Activities           | \$   | 4,400,598         | \$   | 2,239,215     | \$   | 3,265,436     | \$   | 1,135,162                |
| Resource                 |      |                   |      |               |      |               |      |                          |
| Management               | \$   | 2,221,560         | \$   | 1,224,145     | \$   | 1,919,172     | \$   | 302,388                  |
| Total                    | \$   | 39,190,697        | \$2  | 21,490,463    | \$3  | 31,170,363    | \$   | 8,020,334                |
| * Administration revenue | inc  | ludes transfers i | n ar | nounts from C | arry | over. The amo | ount | s are \$3.9M in          |
| FY 2022, \$1.7M in FY 20 | 21 a | nd \$0 in FY 2019 | Э.   |               |      |               |      |                          |

#### Expenditures

The total FY 2022 third quarter expenditures in the Revenue and Operating Fund (80000) are \$30,814,202. The third quarter total is \$6,536,528/26.9% over FY 2021 third quarter (\$24,277,674) and is \$5,348,297/14.8% lower than FY 2019 third quarter (\$36,162,499).

|                | Exp           | oenditures   | 1            |                            |
|----------------|---------------|--------------|--------------|----------------------------|
| Division       | 2022          | 2021         | 2019         | Variance<br>(FY22 to FY19) |
| Administration | \$ 2,531,840  | \$ 3,002,344 | \$ 3,664,554 | \$ (1,132,714)             |
| Golf           | \$ 7,772,759  | \$ 7,023,723 | \$ 6,728,819 | \$ 1,043,940               |
| RECenters      | \$ 16,700,940 | \$11,640,693 | \$20,037,718 | \$ (3,336,778)             |
| Rec Activities | \$ 2,568,272  | \$ 1,774,075 | \$ 4,277,442 | \$ (1,709,170)             |
| Resource       |               |              |              |                            |
| Management     | \$ 1,240,391  | \$ 836,839   | \$ 1,453,966 | \$ (213,575)               |
| Total          | \$ 30,814,202 | \$24,277,674 | \$36,162,499 | \$ (5,348,297)             |