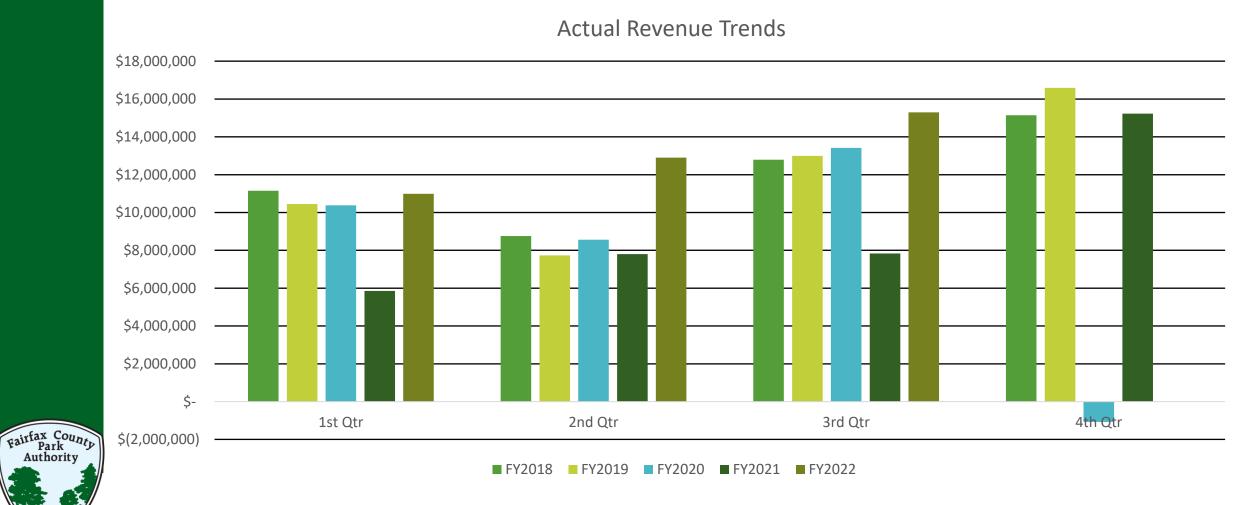

#### **Revenue**

The total FY 2022 third quarter revenue in the Revenue and Operating Fund (80000) is \$39,190,697. The third quarter total is \$17,700,234/82.4% higher than FY 2021 third quarter (\$21,490,463) and is \$8,020,334/25.7% higher than FY 2019 third quarter (\$31,170,363).

|                          |      | R                 | lev  | venue         |      |               |      |                          |
|--------------------------|------|-------------------|------|---------------|------|---------------|------|--------------------------|
| Division                 |      | 2022              |      | 2021          |      | 2019          | (F   | Variance<br>Y22 to FY19) |
| Administration *         | \$   | 4,018,053         | \$   | 1,852,792     | \$   | 582,678       | \$   | 3,435,375                |
| Golf                     | \$   | 9,790,850         | \$   | 9,367,554     | \$   | 5,279,976     | \$   | 4,510,874                |
| RECenters                | \$   | 18,759,636        | \$   | 6,806,757     | \$2  | 20,123,101    | \$   | (1,363,465)              |
| Rec Activities           | \$   | 4,400,598         | \$   | 2,239,215     | \$   | 3,265,436     | \$   | 1,135,162                |
| Resource                 |      |                   |      |               |      |               |      |                          |
| Management               | \$   | 2,221,560         | \$   | 1,224,145     | \$   | 1,919,172     | \$   | 302,388                  |
| Total                    | \$   | 39,190,697        | \$2  | 21,490,463    | \$3  | 31,170,363    | \$   | 8,020,334                |
| * Administration revenue | inc  | ludes transfers i | n ar | nounts from C | arry | over. The amo | ount | s are \$3.9M in          |
| FY 2022, \$1.7M in FY 20 | 21 a | nd \$0 in FY 2019 | Э.   |               |      |               |      |                          |