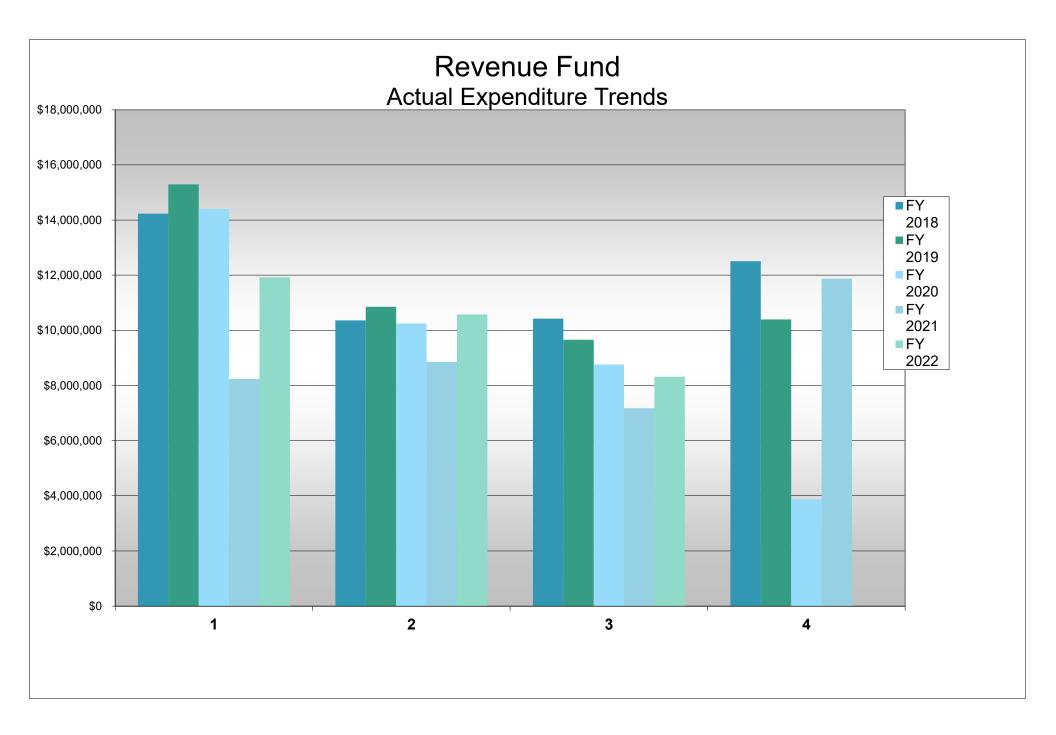

#### Expenditures

The total FY 2022 third quarter expenditures in the Revenue and Operating Fund (80000) are \$30,814,202. The third quarter total is \$6,536,528/26.9% over FY 2021 third quarter (\$24,277,674) and is \$5,348,297/14.8% lower than FY 2019 third quarter (\$36,162,499).

|                | Exp           | oenditures   | 1            |                            |
|----------------|---------------|--------------|--------------|----------------------------|
| Division       | 2022          | 2021         | 2019         | Variance<br>(FY22 to FY19) |
| Administration | \$ 2,531,840  | \$ 3,002,344 | \$ 3,664,554 | \$ (1,132,714)             |
| Golf           | \$ 7,772,759  | \$ 7,023,723 | \$ 6,728,819 | \$ 1,043,940               |
| RECenters      | \$ 16,700,940 | \$11,640,693 | \$20,037,718 | \$ (3,336,778)             |
| Rec Activities | \$ 2,568,272  | \$ 1,774,075 | \$ 4,277,442 | \$ (1,709,170)             |
| Resource       |               |              |              |                            |
| Management     | \$ 1,240,391  | \$ 836,839   | \$ 1,453,966 | \$ (213,575)               |
| Total          | \$ 30,814,202 | \$24,277,674 | \$36,162,499 | \$ (5,348,297)             |