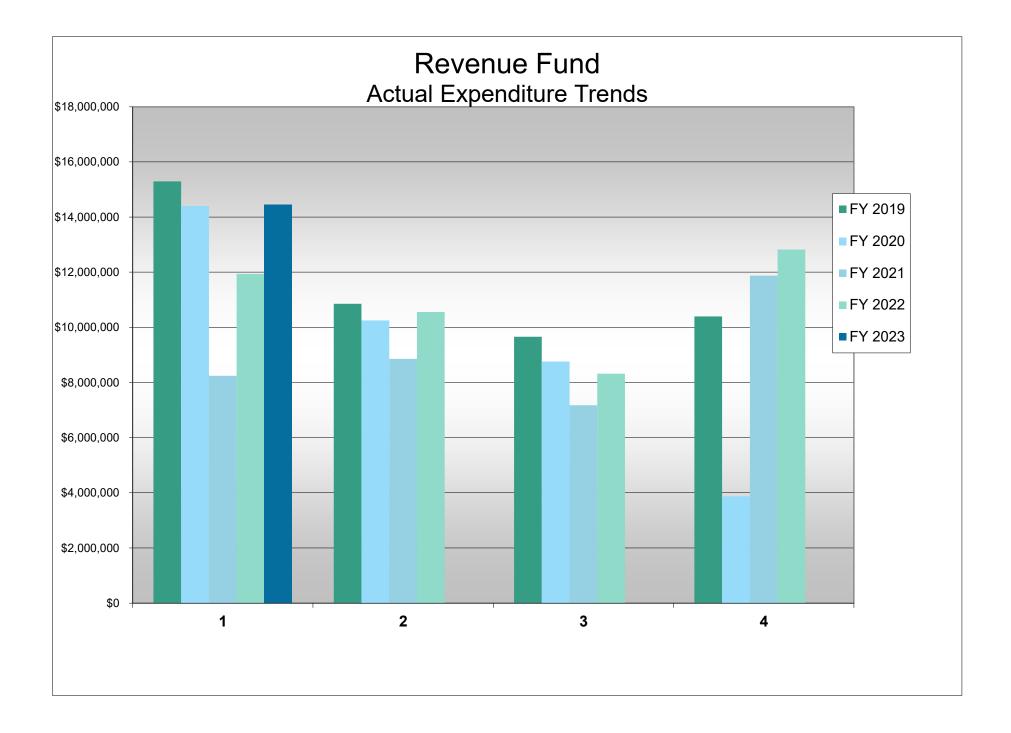

#### Expenditures

The total FY 2023 first quarter expenditures in the Revenue and Operating Fund (80000) are \$14,459,306. The first quarter total is \$2,518,388/21.09% over FY 2022 first quarter (\$11,940,918).

| Expenditures   |               |               |              |  |  |  |  |  |  |
|----------------|---------------|---------------|--------------|--|--|--|--|--|--|
| Division       | 2023          | 2022          | Variance     |  |  |  |  |  |  |
| Administration | \$ 2,045,396  | \$ 1,903,651  | \$ 141,745   |  |  |  |  |  |  |
| Golf           | \$ 2,793,581  | \$ 2,456,011  | \$ 337,570   |  |  |  |  |  |  |
| RECenters      | \$ 7,591,517  | \$ 5,894,739  | \$ 1,696,778 |  |  |  |  |  |  |
| Rec Activities | \$ 1,312,116  | \$ 1,228,057  | \$ 84,059    |  |  |  |  |  |  |
| Resource       |               |               |              |  |  |  |  |  |  |
| Management     | \$ 716,696    | \$ 458,460    | \$ 258,236   |  |  |  |  |  |  |
| Total          | \$ 14,459,306 | \$ 11,940,918 | \$ 2,518,388 |  |  |  |  |  |  |