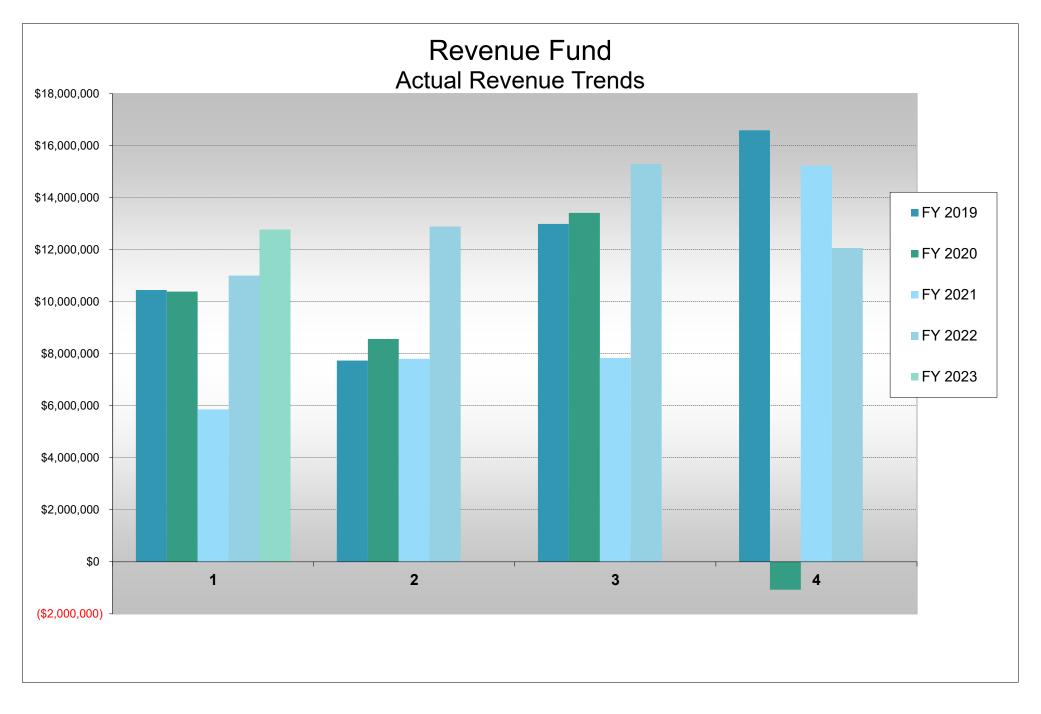

#### <u>Revenue</u>

The total FY 2023 first quarter revenue in the Revenue and Operating Fund (80000) is \$12,777,824. The first quarter total is \$1,773,965/16.12% higher than FY 2022 first quarter (\$11,003,859).

| Revenue               |               |               |              |  |  |  |  |  |  |
|-----------------------|---------------|---------------|--------------|--|--|--|--|--|--|
| Division              | 2023          | 2022          | Variance     |  |  |  |  |  |  |
| Administration        | \$ 62,084     | \$ 43,952     | \$ 18,132    |  |  |  |  |  |  |
| Golf                  | \$ 4,763,297  | \$ 4,293,067  | \$ 470,230   |  |  |  |  |  |  |
| RECenters             | \$ 5,219,485  | \$ 4,071,879  | \$ 1,147,606 |  |  |  |  |  |  |
| <b>Rec Activities</b> | \$ 2,220,577  | \$ 2,215,901  | \$ 4,676     |  |  |  |  |  |  |
| Resource              |               |               |              |  |  |  |  |  |  |
| Management            | \$ 512,381    | \$ 379,060    | \$ 133,321   |  |  |  |  |  |  |
| Total                 | \$ 12,777,824 | \$ 11,003,859 | \$ 1,773,965 |  |  |  |  |  |  |