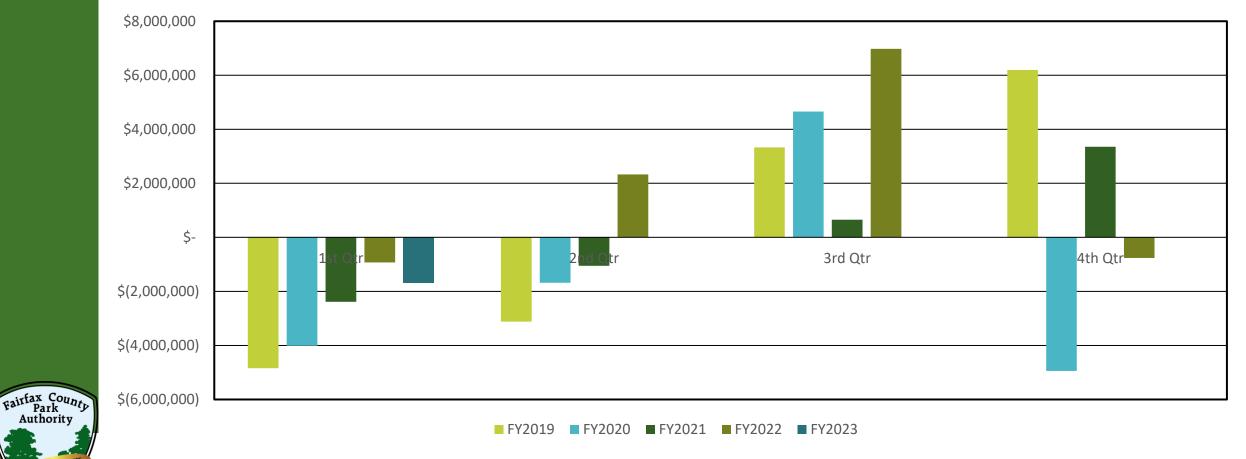

#### FY 2022 REVENUE AND EXPENDITURES ANALYSIS FUND 80000 CUMULATIVE AMOUNTS BY SITE As of September 30, 2022

| Category | FY2023                                                                                                                                                                     | FY2022                                                                                                                                                                                                                                                                                                                                                                                                                                                                                                                                                                                                            | Variance                                                                                                                                                                                                                                                                                                                                                                                                                                                                                                                                                                                                                                                                                                                                                                                                                                                                                                              |
|----------|----------------------------------------------------------------------------------------------------------------------------------------------------------------------------|-------------------------------------------------------------------------------------------------------------------------------------------------------------------------------------------------------------------------------------------------------------------------------------------------------------------------------------------------------------------------------------------------------------------------------------------------------------------------------------------------------------------------------------------------------------------------------------------------------------------|-----------------------------------------------------------------------------------------------------------------------------------------------------------------------------------------------------------------------------------------------------------------------------------------------------------------------------------------------------------------------------------------------------------------------------------------------------------------------------------------------------------------------------------------------------------------------------------------------------------------------------------------------------------------------------------------------------------------------------------------------------------------------------------------------------------------------------------------------------------------------------------------------------------------------|
| Revenue  | 62,084                                                                                                                                                                     | 43,952                                                                                                                                                                                                                                                                                                                                                                                                                                                                                                                                                                                                            | 18,132                                                                                                                                                                                                                                                                                                                                                                                                                                                                                                                                                                                                                                                                                                                                                                                                                                                                                                                |
| Expense  | 2,045,396                                                                                                                                                                  | 1,903,651                                                                                                                                                                                                                                                                                                                                                                                                                                                                                                                                                                                                         | 141,745                                                                                                                                                                                                                                                                                                                                                                                                                                                                                                                                                                                                                                                                                                                                                                                                                                                                                                               |
| Net      | \$ (1,983,312)                                                                                                                                                             | \$ (1,859,699) \$                                                                                                                                                                                                                                                                                                                                                                                                                                                                                                                                                                                                 | (123,613)                                                                                                                                                                                                                                                                                                                                                                                                                                                                                                                                                                                                                                                                                                                                                                                                                                                                                                             |
| Povonuo  | 4 762 207                                                                                                                                                                  | 4 202 066                                                                                                                                                                                                                                                                                                                                                                                                                                                                                                                                                                                                         | 470,231                                                                                                                                                                                                                                                                                                                                                                                                                                                                                                                                                                                                                                                                                                                                                                                                                                                                                                               |
|          |                                                                                                                                                                            |                                                                                                                                                                                                                                                                                                                                                                                                                                                                                                                                                                                                                   | 337,570                                                                                                                                                                                                                                                                                                                                                                                                                                                                                                                                                                                                                                                                                                                                                                                                                                                                                                               |
| •        |                                                                                                                                                                            |                                                                                                                                                                                                                                                                                                                                                                                                                                                                                                                                                                                                                   |                                                                                                                                                                                                                                                                                                                                                                                                                                                                                                                                                                                                                                                                                                                                                                                                                                                                                                                       |
| nel      | \$ 1,909,717                                                                                                                                                               | φ 1,837,000 φ                                                                                                                                                                                                                                                                                                                                                                                                                                                                                                                                                                                                     | 132,001                                                                                                                                                                                                                                                                                                                                                                                                                                                                                                                                                                                                                                                                                                                                                                                                                                                                                                               |
| Revenue  | 5,219,486                                                                                                                                                                  | 4,071,879                                                                                                                                                                                                                                                                                                                                                                                                                                                                                                                                                                                                         | 1,147,607                                                                                                                                                                                                                                                                                                                                                                                                                                                                                                                                                                                                                                                                                                                                                                                                                                                                                                             |
| Expense  | 7,591,517                                                                                                                                                                  | 5,894,738                                                                                                                                                                                                                                                                                                                                                                                                                                                                                                                                                                                                         | 3,519,638                                                                                                                                                                                                                                                                                                                                                                                                                                                                                                                                                                                                                                                                                                                                                                                                                                                                                                             |
| Net      | \$ (2,372,031)                                                                                                                                                             | \$ (1,822,859) \$                                                                                                                                                                                                                                                                                                                                                                                                                                                                                                                                                                                                 | (2,372,031)                                                                                                                                                                                                                                                                                                                                                                                                                                                                                                                                                                                                                                                                                                                                                                                                                                                                                                           |
| Povonuo  | 2 220 577                                                                                                                                                                  | 2 215 001                                                                                                                                                                                                                                                                                                                                                                                                                                                                                                                                                                                                         | 4,676                                                                                                                                                                                                                                                                                                                                                                                                                                                                                                                                                                                                                                                                                                                                                                                                                                                                                                                 |
|          | , ,                                                                                                                                                                        | , ,                                                                                                                                                                                                                                                                                                                                                                                                                                                                                                                                                                                                               | ,                                                                                                                                                                                                                                                                                                                                                                                                                                                                                                                                                                                                                                                                                                                                                                                                                                                                                                                     |
| •        |                                                                                                                                                                            |                                                                                                                                                                                                                                                                                                                                                                                                                                                                                                                                                                                                                   | 84,059                                                                                                                                                                                                                                                                                                                                                                                                                                                                                                                                                                                                                                                                                                                                                                                                                                                                                                                |
| nel      | ৯ 908,461 ই                                                                                                                                                                | ቅ 967,644 ቅ                                                                                                                                                                                                                                                                                                                                                                                                                                                                                                                                                                                                       | (79,383)                                                                                                                                                                                                                                                                                                                                                                                                                                                                                                                                                                                                                                                                                                                                                                                                                                                                                                              |
| Revenue  | 512.381                                                                                                                                                                    | 379.060                                                                                                                                                                                                                                                                                                                                                                                                                                                                                                                                                                                                           | 133,321                                                                                                                                                                                                                                                                                                                                                                                                                                                                                                                                                                                                                                                                                                                                                                                                                                                                                                               |
| Expense  |                                                                                                                                                                            | ,                                                                                                                                                                                                                                                                                                                                                                                                                                                                                                                                                                                                                 | 258,235                                                                                                                                                                                                                                                                                                                                                                                                                                                                                                                                                                                                                                                                                                                                                                                                                                                                                                               |
| Net      |                                                                                                                                                                            |                                                                                                                                                                                                                                                                                                                                                                                                                                                                                                                                                                                                                   |                                                                                                                                                                                                                                                                                                                                                                                                                                                                                                                                                                                                                                                                                                                                                                                                                                                                                                                       |
|          |                                                                                                                                                                            |                                                                                                                                                                                                                                                                                                                                                                                                                                                                                                                                                                                                                   |                                                                                                                                                                                                                                                                                                                                                                                                                                                                                                                                                                                                                                                                                                                                                                                                                                                                                                                       |
| Revenue  | 12,777,825                                                                                                                                                                 | 11,003,858                                                                                                                                                                                                                                                                                                                                                                                                                                                                                                                                                                                                        | 1,773,967                                                                                                                                                                                                                                                                                                                                                                                                                                                                                                                                                                                                                                                                                                                                                                                                                                                                                                             |
| Expense  | 14,459,306                                                                                                                                                                 | 11,940,918                                                                                                                                                                                                                                                                                                                                                                                                                                                                                                                                                                                                        | 2,518,388                                                                                                                                                                                                                                                                                                                                                                                                                                                                                                                                                                                                                                                                                                                                                                                                                                                                                                             |
| Net      | \$ (1,681,481) \$                                                                                                                                                          | \$ (937,060) \$                                                                                                                                                                                                                                                                                                                                                                                                                                                                                                                                                                                                   | (744,421)                                                                                                                                                                                                                                                                                                                                                                                                                                                                                                                                                                                                                                                                                                                                                                                                                                                                                                             |
|          | Revenue<br>Expense<br>Net<br>Revenue<br>Expense<br>Net<br>Revenue<br>Expense<br>Net<br>Revenue<br>Expense<br>Net<br>Revenue<br>Expense<br>Net<br>Revenue<br>Expense<br>Net | Revenue         62,084           Expense         2,045,396           Net         \$ (1,983,312)           Revenue         4,763,297           Expense         2,793,580           Net         \$ 1,969,717           Revenue         5,219,486           Expense         7,591,517           Net         \$ (2,372,031)           Revenue         2,220,577           Expense         1,312,116           Net         \$ 908,461           Revenue         512,381           Expense         716,697           Net         \$ (204,316)           Revenue         12,777,825           Expense         14,459,306 | Revenue         62,084         43,952           Expense         2,045,396         1,903,651           Net         \$ (1,983,312) \$ (1,859,699) \$           Revenue         4,763,297         4,293,066           Expense         2,793,580         2,456,010           Net         \$ 1,969,717 \$ 1,837,056 \$           Revenue         5,219,486         4,071,879           Expense         7,591,517         5,894,738           Net         \$ (2,372,031) \$ (1,822,859) \$           Revenue         2,220,577         2,215,901           Expense         1,312,116         1,228,057           Net         \$ 908,461 \$ 987,844 \$           Revenue         512,381         379,060           Expense         716,697         458,462           Net         \$ (204,316) \$ (79,402) \$           Revenue         12,777,825         11,003,858           Expense         14,459,306         11,940,918 |