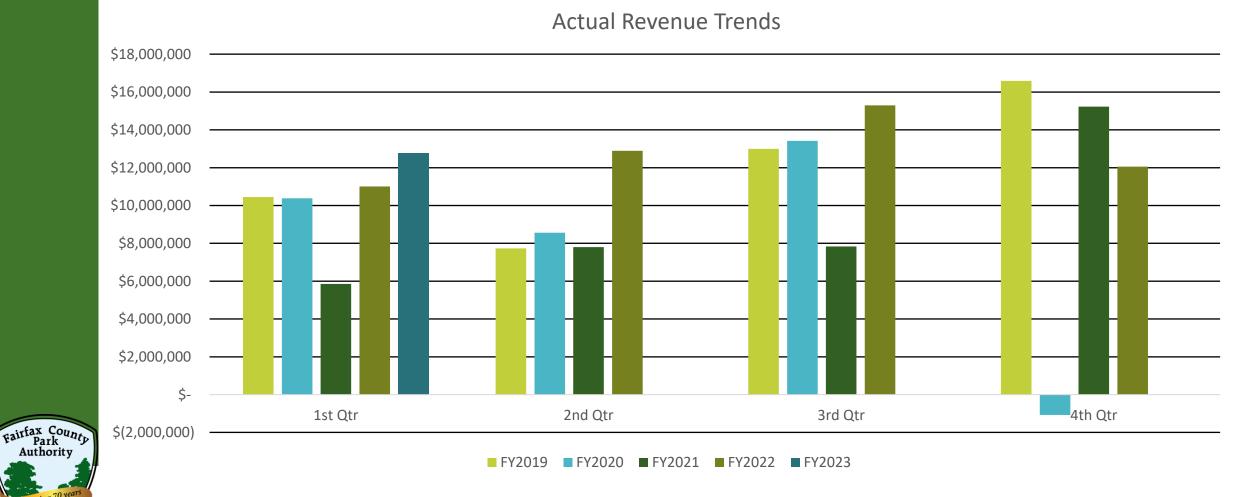

#### <u>Revenue</u>

The total FY 2023 first quarter revenue in the Revenue and Operating Fund (80000) is \$12,777,824. The first quarter total is \$1,773,965/16.12% higher than FY 2022 first quarter (\$11,003,859).

| Revenue               |               |               |              |  |  |  |  |  |  |
|-----------------------|---------------|---------------|--------------|--|--|--|--|--|--|
| Division              | 2023          | 2022          | Variance     |  |  |  |  |  |  |
| Administration        | \$ 62,084     | \$ 43,952     | \$ 18,132    |  |  |  |  |  |  |
| Golf                  | \$ 4,763,297  | \$ 4,293,067  | \$ 470,230   |  |  |  |  |  |  |
| RECenters             | \$ 5,219,485  | \$ 4,071,879  | \$ 1,147,606 |  |  |  |  |  |  |
| <b>Rec Activities</b> | \$ 2,220,577  | \$ 2,215,901  | \$ 4,676     |  |  |  |  |  |  |
| Resource              |               |               |              |  |  |  |  |  |  |
| Management            | \$ 512,381    | \$ 379,060    | \$ 133,321   |  |  |  |  |  |  |
| Total                 | \$ 12,777,824 | \$ 11,003,859 | \$ 1,773,965 |  |  |  |  |  |  |