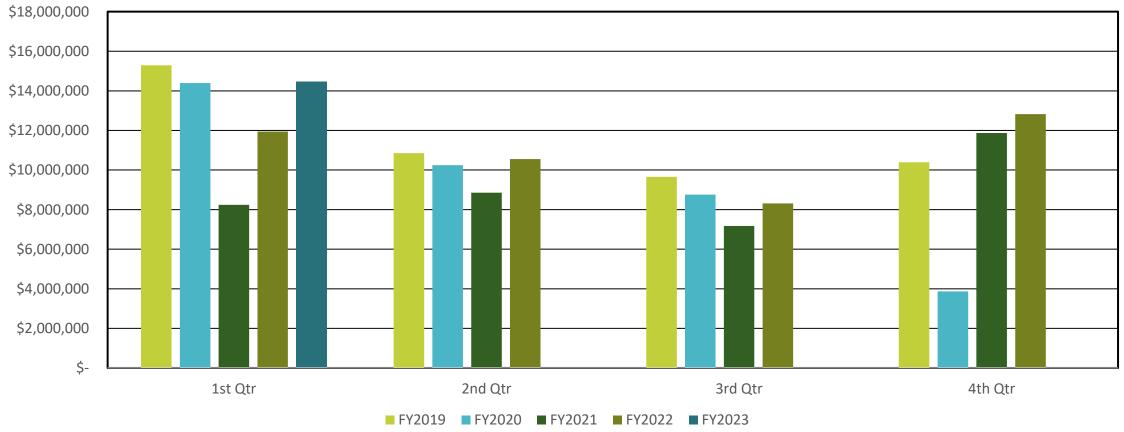

## FY 2023 First Quarter Budget Review, Fund 80000, Park Services Revenue and Operating Fund

#### <u>Revenue</u>

The total FY 2023 first quarter revenue in the Revenue and Operating Fund (80000) is \$12,777,824. The first quarter total is \$1,773,965/16.12% higher than FY 2022 first quarter (\$11,003,859).

#### Expenditures

The total FY 2023 first quarter expenditures in the Revenue and Operating Fund (80000) are \$14,459,306. The first quarter total is \$2,518,388/21.09% over FY 2022 first quarter (\$11,940,918).