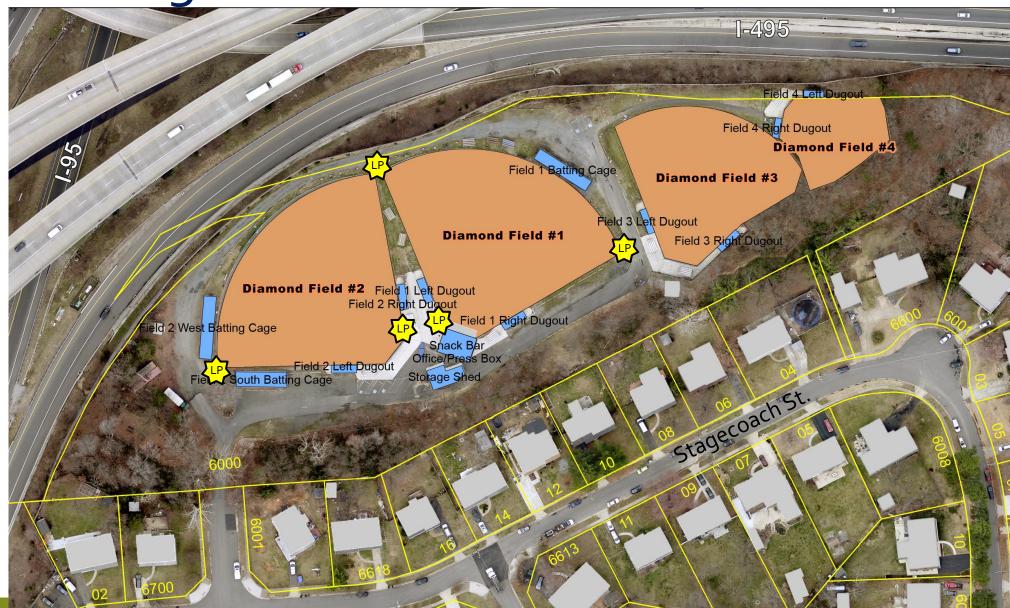

adjacent neighborhood.
- Informational sign posted at Trailside Park.

### Summary of feedback provided by email

• Supportive of the proposal.







### Park Background and History

<u>1972</u> – Park donated by the Lynch foundation to the Park Authority. Diamond fields were existing structures.

1994 – Adopt-a-park agreement with the CSLL (Central Springfield Little League).

This partnership has played and integral part in the funding and development of the park. Built a concession stand, lights at fields 1 & 2, batting cages, and more.

**2007** – Revised masterplan for expansion of the mixing bowl / Springfield interchange.

Addition of containment structure. Most current approved master plan to date.

**2022** – Proposal for Master plan Amendment.



**Existing Site Conditions** 









### **Existing Site Conditions**

 Existing 30 ft (approximate) tall sound barrier between Trailside Park and Springfield interchange off ramp.







### **Existing Site Conditions**

 Forested Buffer between Trailside park and Stagecoach Street dwellings

 Steep embankment and change in grade along Stagecoach Street property line





### Proposed Master Plan Amendment

- Lighting for the <u>entire</u> park
- To extend usage during late fall and early spring
- Improve overall safety in the park



TRAILSIDE PARK
PROFFERED MASTER PLAN
SP 2007-LE-012 APPROVED 04/24/2007

MASTER PLAN AMENDMENT APPROVED XX/XX/XXXX





### LED Lighting Technology

- Downward aiming allows directionally focused light source.
- Shielded fixtures limit obtrusive light and glare.
- Compliant with County