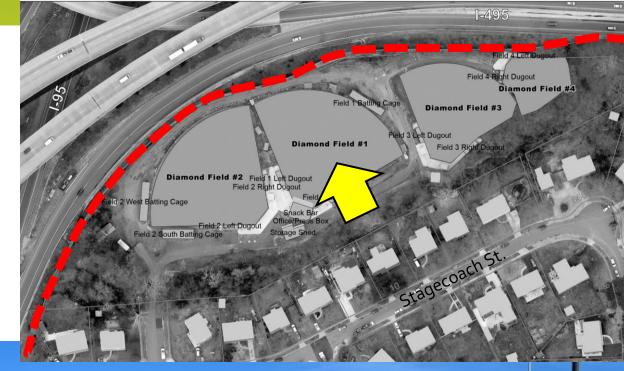

## Park Background and History

<u>1972</u> – Park donated by the Lynch foundation to the Park Authority. Diamond fields were existing structures.

1994 – Adopt-a-park agreement with the CSLL (Central Springfield Little League).

This partnership has played and integral part in the funding and development of the park. Built a concession stand, lights at fields 1 & 2, batting cages, and more.

**2007** – Revised masterplan for expansion of the mixing bowl / Springfield interchange.

Addition of containment structure. Most current approved master plan to date.

**2022** – Proposal for Master plan Amendment.



**Existing Site Conditions** 









### **Existing Site Conditions**

 Existing 30 ft (approximate) tall sound barrier between Trailside Park and Springfield interchange off ramp.







### **Existing Site Conditions**

 Forested Buffer between Trailside park and Stagecoach Street dwellings

 Steep embankment and change in grade along Stagecoach Street property line





### Proposed Master Plan Amendment

- Lighting for the <u>entire</u> park
- To extend usage during late fall and early spring
- Improve overall safety in the park



TRAILSIDE PARK
PROFFERED MASTER PLAN
SP 2007-LE-012 APPROVED 04/24/2007

MASTER PLAN AMENDMENT APPROVED XX/XX/XXXX





### LED Lighting Technology

- Downward aiming allows directionally focused light source.
- Shielded fixtures limit obtrusive light and glare.
- Compliant with County Lighting Ordinance.
- (IDA) Dark Skies compliant.









### Next Steps...

- Return to 12/14/22 PAB meeting for consideration of approval.
- Begin the