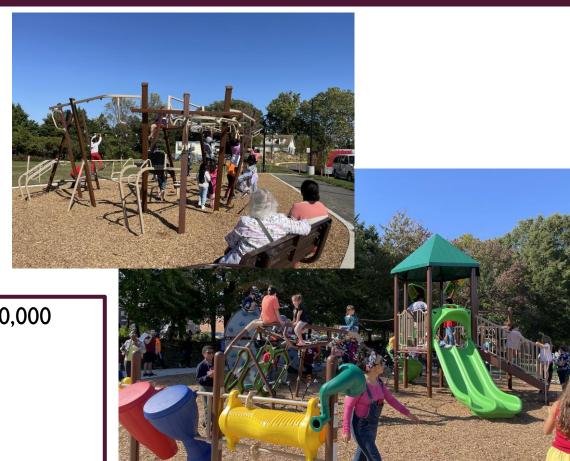

### Mount Vernon District:

• Lorton Park – Park and Playground Improvements

Completed: October 2022 Project Cost: \$390,000