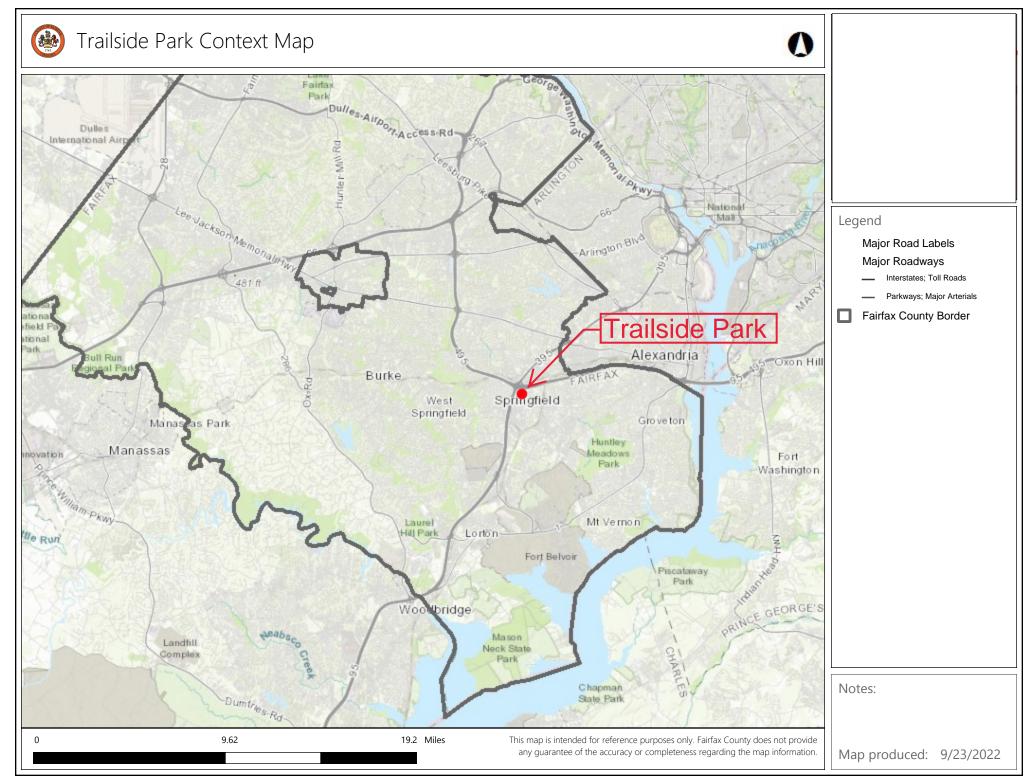

## Agenda

Planning and Development Committee (Committee of the Whole) Wednesday, November 9, 2022 – 6:45 pm Virtual Chairman: Ken Quincy

Vice Chair: Mike Thompson

- 1. Planning and Development Division Quarterly Project Status Report (with presentation) Information\*
- 2. Trailside Park Master Plan Amendment Project Update (with presentation) Information\*
- 3. Scope Approval Irrigation Replacement at Cunningham Park and South Run Park Action\*