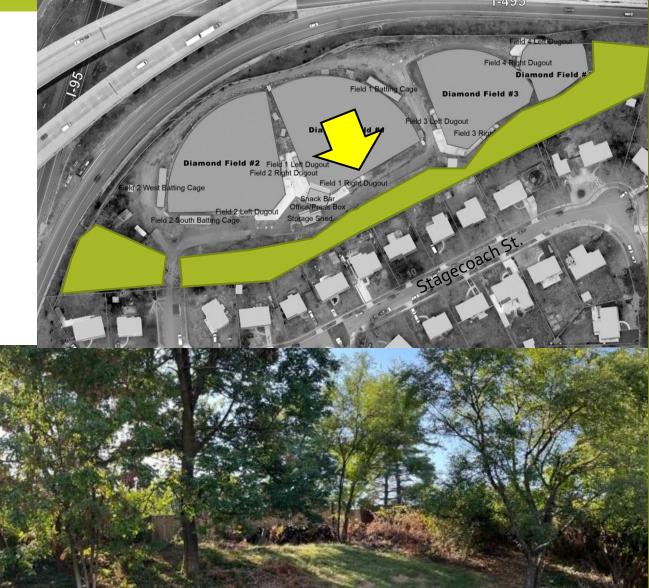

L (Central Springfield Little League).

This partnership has played and integral part in the funding and development of the park. Built a concession stand, lights at fields 1 & 2, batting cages, and more.

**2007** – Revised masterplan for expansion of the mixing bowl / Springfield interchange.

Addition of containment structure. Most current approved master plan to date.

**2022** – Proposal for Master plan Amendment.



**Existing Site Conditions** 









### **Existing Site Conditions**

 Existing 30 ft (approximate) tall sound barrier between Trailside Park and Springfield interchange off ramp.







### **Existing Site Conditions**

 Forested Buffer between Trailside park and Stagecoach Street dwellings

 Steep embankment and change in grade along Stagecoach Street property line





### Proposed Master Plan Amendment

- Lighting for the <u>entire</u> park
- To extend usage during late fall and early spring
- Improve overall safety in the park



TRAILSIDE PARK
PROFFERED MASTER PLAN
SP 2007-LE-012 APPROVED 04/24/2007

MASTER PLAN AMENDMENT APPROVED XX/XX/XXXX





### LED Lighting Technology

- Downward aiming allows directionally focused light source.
- Shielded fixtures limit obtrusive light and glare.
- Compliant with County Lighting Ordinance.
- (IDA) Dark Skies compliant.









### Next Steps...

- Return to 12/14/22 PAB meeting for consideration of approval.
- Begin the 2232 process (if approved).
- Discussions with CSLL regarding donations and contributions (if approved).
- Collaborate with BOS to acquire funding to install donated lighting products (if a