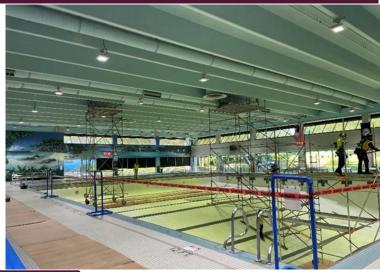

#### Dranesville District:

• Spring Hill Rec Center – Metal Gutter Replacement

Completed: October 2022 Project Cost: \$194,400

Spring Hill Rec Center – Natatorium Ceiling Structural Repairs

Completed: September 2022