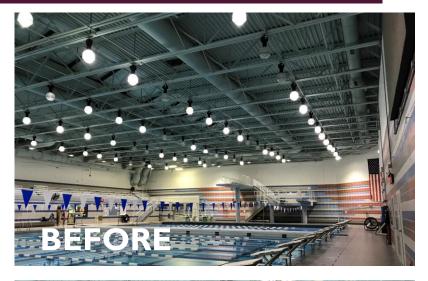

#### Dranesville District:

• Spring Hill Rec Center – Metal Gutter Replacement

Completed: October 2022 Project Cost: \$194,400

Spring Hill Rec Center – Natatorium Ceiling Structural Repairs

Completed: September 2022