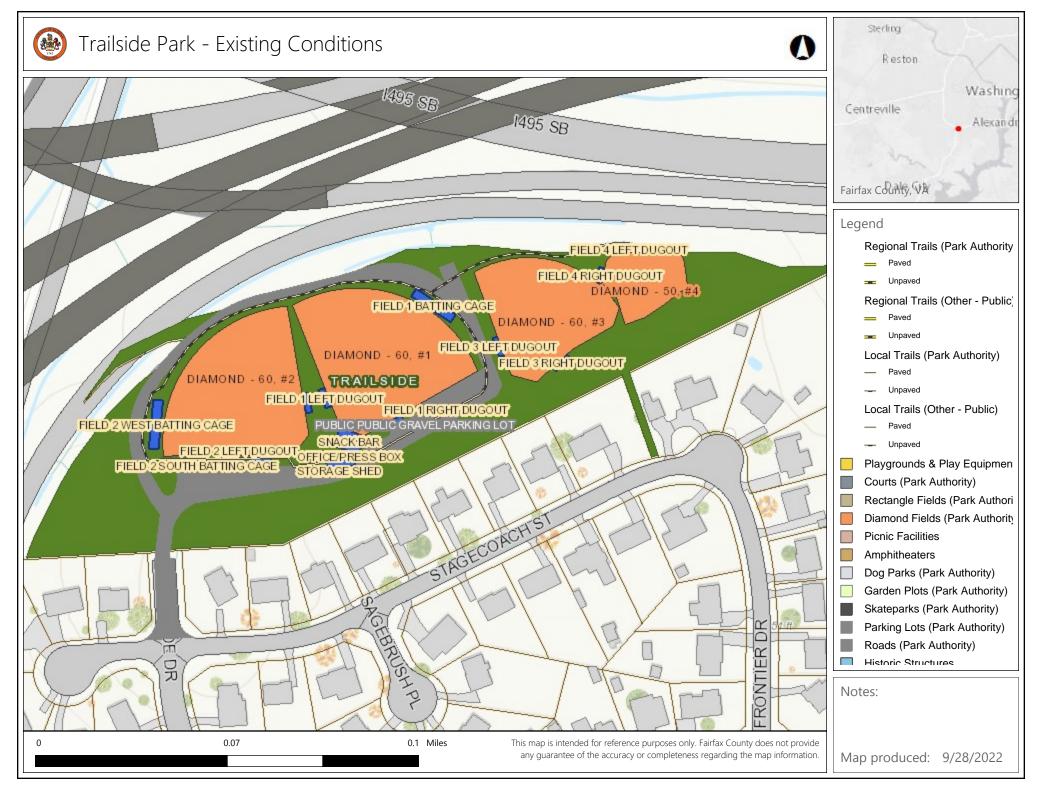

## Agenda

Planning and Development Committee (Committee of the Whole) Wednesday, November 9, 2022 – 6:45 pm Virtual Chairman: Ken Quincy

Vice Chair: Mike Thompson

- 1. Planning and Development Division Quarterly Project Status Report (with presentation) Information\*
- 2. Trailside Park Master Plan Amendment Project Update (with presentation) Information\*
- 3. Scope Approval Irrigation Replacement at Cunningham Park and South Run Park Action\*