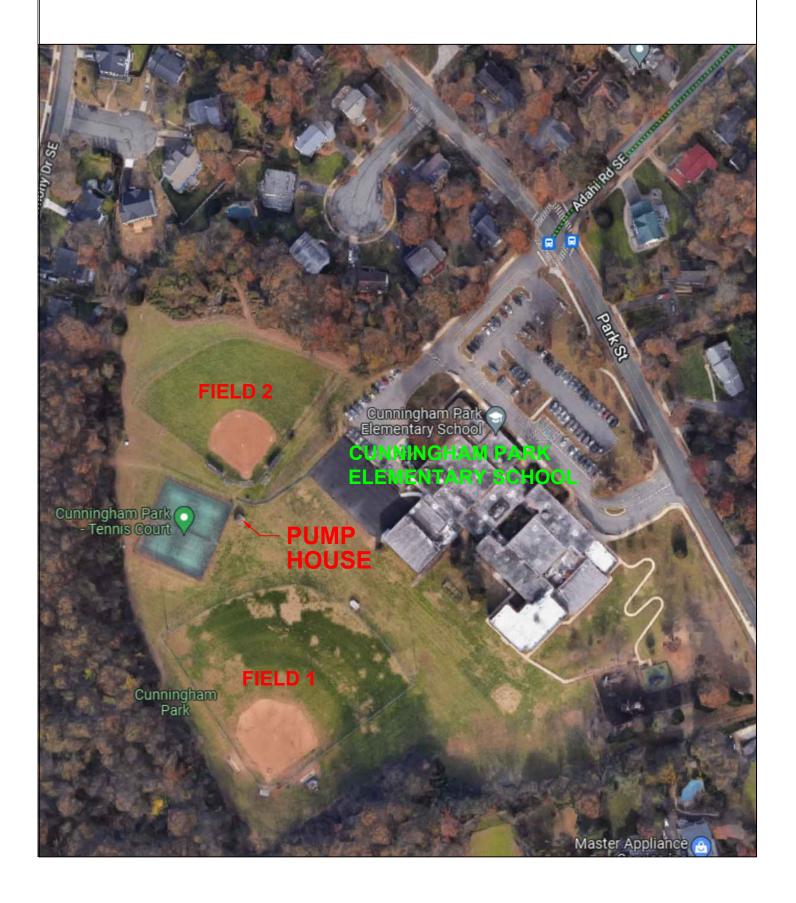

– Cunningham Park

Attachment 3: Location Map - South Run Park

Attachment 4: Scope Cost Estimate – South Run Park

#### STAFF:

Jai Cole, Executive Director
Sara Baldwin, Deputy Director/COO
Aimee L. Vosper, Deputy Director/CBD
Brendon Hanafin, Director, Planning and Development Division
Dan Sutherland, Acting Division Director, Park Operations Division
Cindy Walsh, Director, Park Services Division
Laura Grape, Division Director, Resource Management Division
Paul Shirey, Assistant Director, Planning and Development Division
Heather Lynch, Manager, Planning and Development Division
Som Govender, Project Manager, Planning & Development Division
Michael Peter, Director, Business Administration Division
Tonya Mills, Senior Fiscal Administrator

#### **ATTACHMENT 1**

### **CUNNINGHAM PARK**



#### **SCOPE COST ESTIMATE**

#### **Cunningham Park Irrigation Replacement**

| Design                                                                  | \$ 37,200  |
|-------------------------------------------------------------------------|------------|
| Permits                                                                 | \$ 2,000   |
| Construction     Pump     Controller     Valves     Piping     Controls | \$ 254,270 |
| Construction Contingency (10%)                                          | \$ 25,400  |
| Inspections & Testing                                                   | \$ 2,000   |
| Administration (12%)                                                    | \$ 31,000  |
| Total Project Estimate                                                  | \$351,870  |

#### *