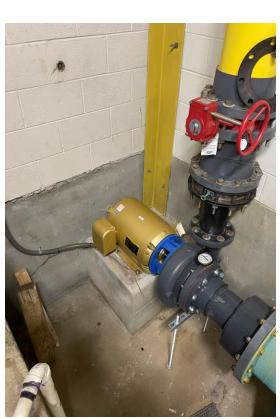

#### Lee District:

• Jefferson Manor Park – Outdoor Restroom Renovation

Completed: August 2022 Project Cost: \$131,940

• Lee District Rec Center – Pool Pump VFD Motor and Controls

Completed: September 2022