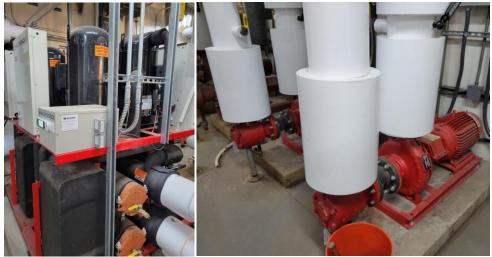

#### **Braddock District:**

• Wakefield Park – Controls Upgrade at Pumphouse, Bathrooms, and Mechanical Room

Completed: September 2022

Project Cost: \$9,886

#### Lee District:

• Jefferson Manor Park – Outdoor Restroom Renovation

Completed: August 2022 Project Cost: \$131,940

• Lee District Rec Center – Pool Pump VFD Motor and Controls

Completed: September 2022

Project Cost: \$34,805

Memorandum to Jai Cole Planning & Development Division, Quarterly Status Report October 17, 2022 Page 2

• Lee District Park – Controls Upgrade at Pumphouse, Bathrooms, and Mechanical Room

Completed: September 2022 Project Cost: \$10,180

• Beulah Park – Controls Upgrade at Pumphouse, Bathrooms, and Building Lobby

Completed: September 2022

Project Cost: \$9,382

• Oak Marr Rec Center – Pool Pump VFD Motor and Controls

Completed: September 2022

Project Cost: \$32,117

• Nottoway Park – Controls Upgrade at Pumphouse, Bathrooms, and Mechanical Rooms

Completed: September 2022