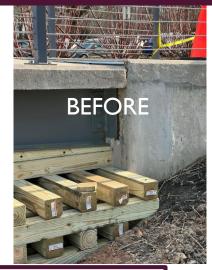

#### **Braddock District:**

• Wakefield Park – Controls Upgrade at Pumphouse, Bathrooms, and Mechanical Room

Completed: September 2022

Project Cost: \$9,886