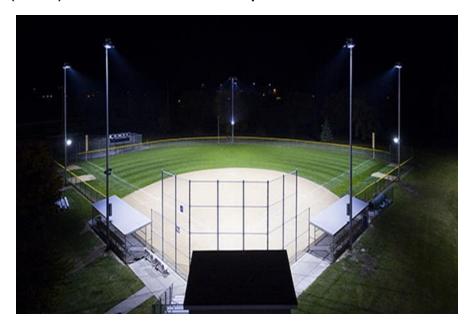

30 ft (approximate) tall sound barrier between Trailside Park and Springfield interchange off ramp.







### **Existing Site Conditions**

 Forested Buffer between Trailside park and Stagecoach Street dwellings

 Steep embankment and change in grade along Stagecoach Street property line





### Proposed Master Plan Amendment

- Lighting for the <u>entire</u> park
- To extend usage during late fall and early spring
- Improve overall safety in the park



TRAILSIDE PARK
PROFFERED MASTER PLAN
SP 2007-LE-012 APPROVED 04/24/2007

MASTER PLAN AMENDMENT APPROVED XX/XX/XXXX





### LED Lighting Technology

- Downward aiming allows directionally focused light source.
- Shielded fixtures limit obtrusive light and glare.
- Compliant with County Lighting Ordinance.
- (IDA) Dark Skies compliant.









### Next Steps...

- Return to 12/14/22 PAB meeting for consideration of approval.
- Begin the 2232 process (if approved).
- Discussions with CSLL regarding donations and contributions (if approved).
- Collaborate with BOS to acquire funding to install donated lighting products (if approved).



#### **ACTION**

<u>Scope Approval – Irrigation Replacement at Cunningham Park and South Run Park</u> (Hunter Mill and Springfield Districts)

#### ISSUE:

Approval of the project scope for the replacement of existing irrigation at Cunningham Park at Diamond Fields #1 and #2 and South Run Park Diamond Fields #1, #2 and #3 and Rectangular Fields #4, #7 and #8.

#### **RECOMMENDATION:**

The Park Authority Executive Director recommends approval of the project scope for the replacement of exis