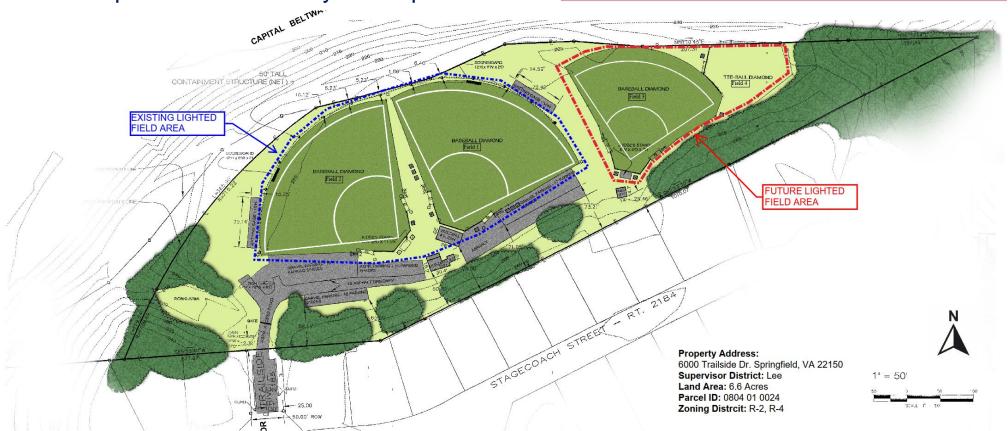

erchange.

Addition of containment structure. Most current approved master plan to date.

**2022** – Proposal for Master plan Amendment.



**Existing Site Conditions** 









### **Existing Site Conditions**

 Existing 30 ft (approximate) tall sound barrier between Trailside Park and Springfield interchange off ramp.







### **Existing Site Conditions**

 Forested Buffer between Trailside park and Stagecoach Street dwellings

 Steep embankment and change in grade along Stagecoach Street property line





### Proposed Master Plan Amendment

- Lighting for the <u>entire</u> park
- To extend usage during late fall and early spring
- Improve overall safety in the park



TRAILSIDE PARK
PROFFERED MASTER PLAN
SP 2007-LE-012 APPROVED 04/24/2007

MASTER PLAN AMENDMENT APPROVED XX/XX/XXXX





### LED Lighting Technology

- Downward aiming allows directionally focused light source.
- Shielded fixtures limit obtrusive light and glare.
- Compliant with County Lighting Ordinance.
- (IDA) Dark Skies compliant.









### Next Steps...

- Return to 12/14/22 PAB meeting for consideration of approval.
- Begin the 2232 process (if approved).
- Discussions with CSLL regarding donations and contributions (if approved).
- Collaborate with BOS to acquire funding to install donated lighting products (if approved).



#### **ACTION**

<u>Scope Approval – Irrigation Replacement at Cunningham Park and South Run Park</u> (Hunter Mill and Springfield Districts)

#### ISSUE:

Approval of the project scope for the replacement of existing irrigation at Cunningham Park at Diamond Fields #1 and