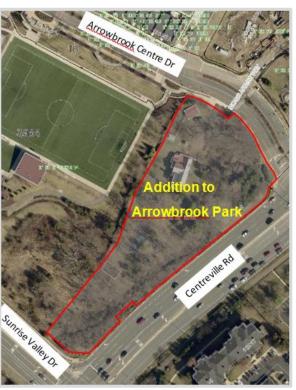

### LAND ACQUISITION COMPLETION - ADDITION TO ARROWBROOK PARK

- This was a land dedication from Arrowbrook Centre LLC in accordance with an approved proffer from PCA 2002-HM-043-02, PCA 2002-HM-043-03, and PCA 2002-HM-043-04.
- The 2.6-acre property was subject to a Life Estate held by Winifred C. Meiselman.
- The property is listed on the National Register of Historic Places as "Merrybrook".
- The primary dwelling is known as the Laura Ratcliffe-Hanna House.
- The proffer includes ~\$115K contribution toward an endowment to underwrite expenses when the house is placed in the Resident Curator Program.

■ Tax Map #: 16-3((20))9

Recorded: July 22, 2022

Real Estate Manager: Cindy McNeal

Real Estate Leasing Specialist: Pam Pelto

• Real Estate Sr Right of Way Agent: Michelle Meadows





## SPRING HILL REC CENTER METAL GUTTER REPLACEMENT – PROJECT COMPLETION REPORT

- This project included the removal of the existing recessed gutters on the metal roof and installation of a new external gutter and downspout system along with new storm water piping.
- In addition to improving the roof drainage, the replacement work will reduce the risk of future water leaks in the interior space.
- The project was funded from the FCPA Sinking Fund.
- Scope Estimate: \$194,400 / Final Project Cost: \$194,400
- Scheduled Completion: October 2022/ Actual Completion: October 2022
- Project Manager: Sayonara Aguilera
- Project Designer: Hughes Group Architects
- Construction Contractor: TMG Construction Corporation





## SPRING HILL REC CENTER NATATORIUM CEILING STRUCTURAL REPAIRS – PROJECT C