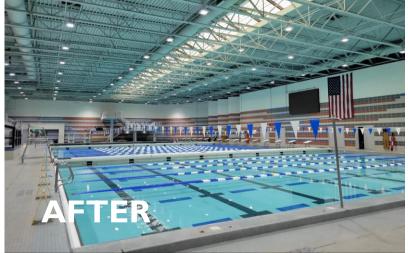

#### **Providence District:**

• Providence Rec Center – Pool Deck Lighting Upgrade

Completed: July 2022 Project Cost: \$114,750

• Oak Marr Rec Center – Pool Lighting Replacement

Completed: August 2022 Project Cost: \$276,000