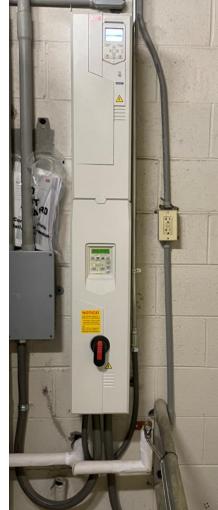

#### Lee District:

• Jefferson Manor Park – Outdoor Restroom Renovation

Completed: August 2022 Project Cost: \$131,940

• Lee District Rec Center – Pool Pump VFD Motor and Controls

Completed: September 2022