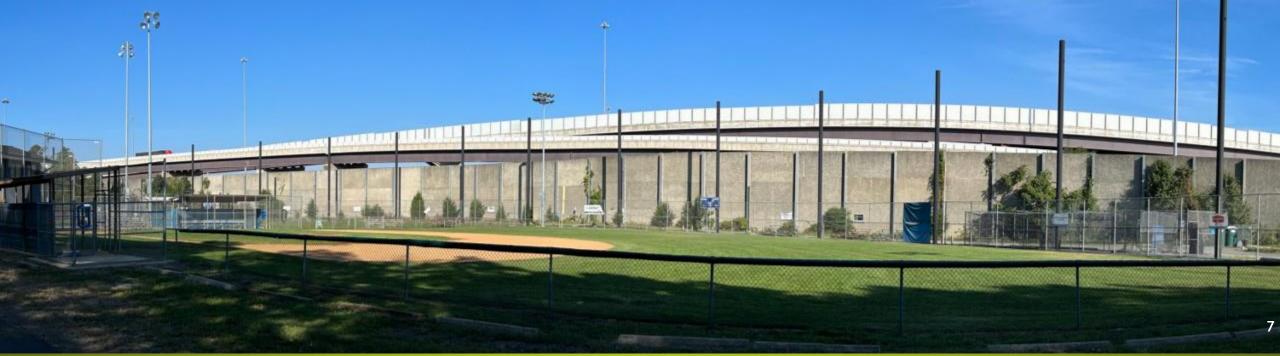

Park Background and History

<u>1972</u> – Park donated by the Lynch foundation to the Park Authority. Diamond fields were existing structures.

1994 – Adopt-a-park agreement with the CSLL (Central Springfield Little League).

This partnership has played and integral part in the funding and development of the park. Built a concession stand, lights at fields 1 & 2, batting cages, and more.

**2007** – Revised masterplan for expansion of the mixing bowl / Springfield interchange.

Addition of containment structure. Most current approved master plan to date.

**2022** – Proposal for Master plan Amendment.



**Existing Site Conditions** 









### **Existing Site Conditions**

 Existing 30 ft (approximate) tall sound barrier between Trailside Park and Springfield interchange off ramp.







### **Existing Site Conditions**

 Forested Buffer between Trailside park and Stagecoach Street dwellings

 Steep embankment and change in grade along Stagecoach Street property line





### Proposed Master Plan Amendment

- Lighting for the <u>entire</u> park
- To extend usage during late fall and early spring
- Improve overall safety in the park



TRAILSIDE PARK
PROFFERED MASTER PLAN
SP 2007-LE-012 APPROVED 04/24/2007

MASTER PLAN AMENDMENT APPROVED XX/XX/XXXX





### LED Lighting Technology

- Downward aiming allows directionally focused light source.
- Shielded fixtures limit obtrusive light and glare.
- Compliant with County Lighting Ordinance.
- (IDA) Dark Skies compliant.









### Next Steps...

- Return to 12/14/22 PAB meeting for consideration of approval.
- Begin the 2