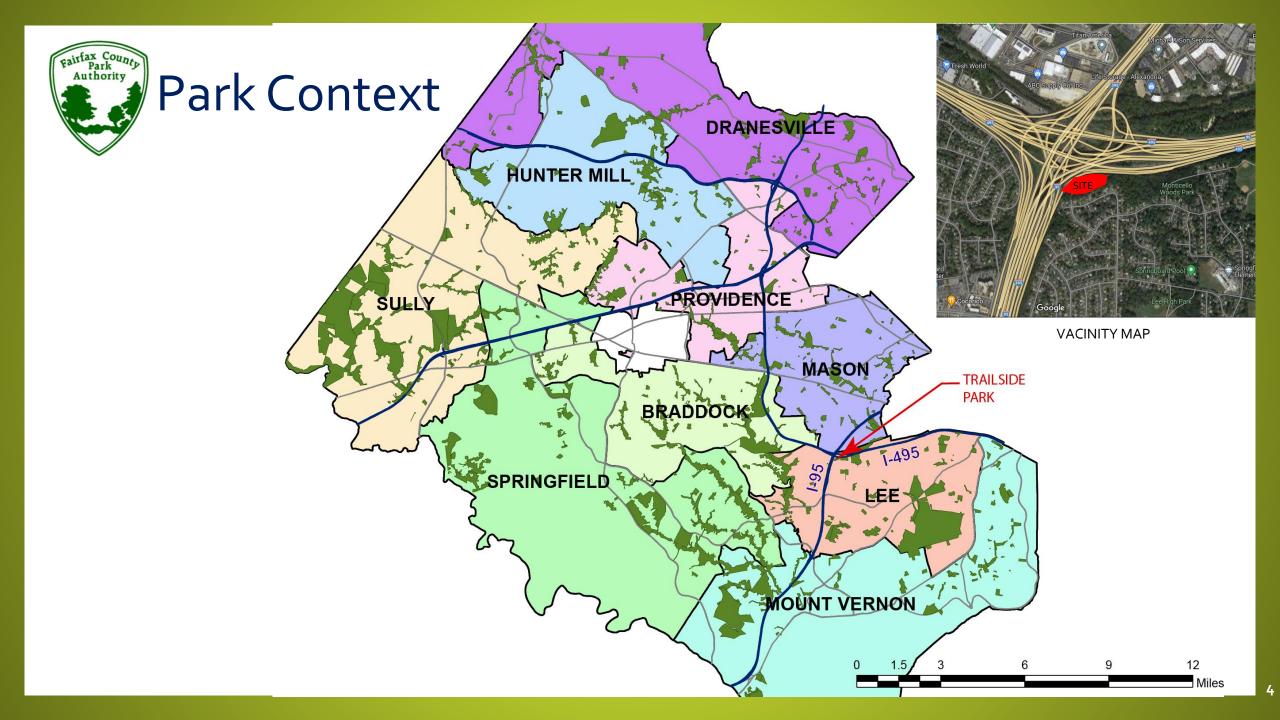

ior Landscape Architect, Planning & Development Division



### What is a Park Master Plan?

- Master Plans are a long-range planning tool.
- They are conceptual in nature. Not for construction.
- Requires approval from the Park Authority Board.

### What is a Master Plan Amendment?

- Captures minor changes to the adopted master plan.
- Deletion of an existing feature or Addition of a new feature.
- Expedited time frame.



### Public Engagement Approach

## 30-Day Public Comment Period (launched on 9/28/2022)

- Park Authority News press release.
- Planning Webpage & Social Media release.
- Informational post cards distributed to residents of adjacent neighborhood.
- Informational sign posted at Trailside Park.

### Summary of feedback provided by email

• Supportive of the proposal.







### Park Background and History

<u>1972</u> – Park donated by the Lynch foundation to the Park Authority. Diamond fields were existing structures.

1994 – Adopt-a-park agreement with the CSLL (Central Springfield Little League).

This partnership has played and integral part in the funding and development of the park. Built a concession stand, lights at fields 1 & 2, batting cages, and more.

**2007** – Revised masterplan for expansion of the mixing bowl / Springfield interchange.

Addition of containment structure. Most current approved master plan to date.

**2022** – Proposal for Master plan Amendment.



**Existing Site Conditions** 









### **Existing Site Conditions**

 Existing 30 ft (approximate) tall sound barrier between Trailside Park and Springfield interchange off ra