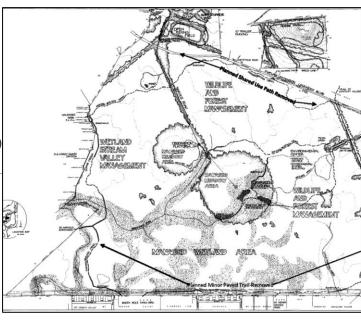

forest
- 3. Potential Partners:
  - Flint Hill School
  - Dominion Energy





#### Need for Restoration – Canopy failure, Vines, Bamboo

## Background – Mason District Park

Master Plan (amended 2001)

FCPA Natural Resource Management Plan (2018)

IMA site (inactive)

DPWES – stream restoration





Fairfax County Park Authority Natural Resource Management Plan

#### Mason District Park

#### Proposed Project Areas:

- 1. 1.2 acres oak mortality
- 2. 3.2 acres canopy failure

#### Potential Partners:

- IMA program
- FC Urban Forest Management Division





#### Need for Restoration – Canopy failure, oak mortality

## Background – Huntley Meadows

Master Plan (1978)

Central Wetland Restoration (2014)

Natural Resource Management Plan (2019)

Additional wetland restorations (2022)













### Need for Restoration – Canopy failure, Vines, Callery Pear

### Huntley Meadows Park

Proposed Project Areas

- 1. 4.0 acres
- 2. 4.8 acres

Potential Partners:

• DPWES



### Forest Project Common Objectives

- 1. Investigate threats:
  - Invasive vegetation
  - Deer herbivory
  - Mortality events
- 2. Design and plan:
  - Target forest types
  - Invasive plant and deer control
  - Disease/pest prevention
- 3. Install next forest cohort:
  - Natural regeneration
  - Planting



### Interim Conditions



### Desired Final Conditions





#### Acknowledgements

- Park Authority Board
- Board of Supervisors

# Questions?