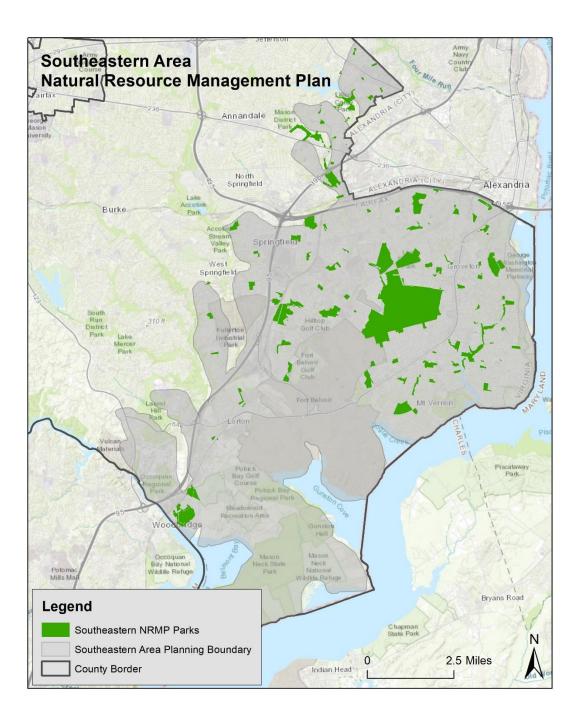

### **RECOMMENDATION:**

The Park Authority will complete two Natural Resources Management Plans (NRMPs) and associated surveys for parks in the central and southeastern part of Fairfax County. The NRMPs that will be developed will consider options and provide recommended implementation actions for ecological restoration. The scope of the project will include all parks depicted on the map as Attachment 2 and listed by name in Attachment 3. The proposed NRMPs are the third and fourth of four that will be completed to cover all parks in the county. The project will be managed by Natural Resource Branch (NRB) staff.

Board Agenda Item April 26, 2023

ENCLOSED DOCUMENTS:

- Attachment 1: Scope Cost Estimate for Central and Southeastern Area Natural Resources Management Plan
- Attachment 2: Central and Southeastern Area Natural Resources Management Plan Scope Map
- Attachment 3: Central and Southeastern Area Natural Resources Management Plan List of Parks