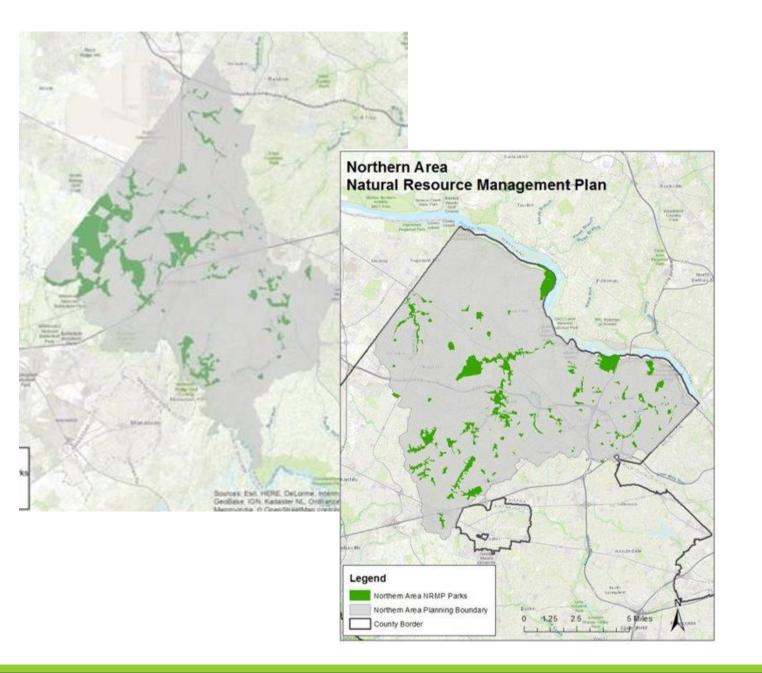

### **RECOMMENDATION:**

The Park Authority will complete two Natural Resources Management Plans (NRMPs) and associated surveys for parks in the central and southeastern part of Fairfax County. The NRMPs that will be developed will consider options and provide recommended implementation actions for ecological restoration. The scope of the project will include all parks depicted on the map as Attachment 2 and listed by name in Attachment 3. The proposed NRMPs are the third and fourth of four that will be completed to cover all parks in the county. The project will be managed by Natural Resource Branch (NRB) staff.

Board Agenda Item April 26, 2023

ENCLOSED DOCUMENTS:

- Attachment 1: Scope Cost Estimate for Central and Southeastern Area Natural Resources Management Plan
- Attachment 2: Central and Southeastern Area Natural Resources Management Plan Scope Map
- Attachment 3: Central and Southeastern Area Natural Resources Management Plan List of Parks