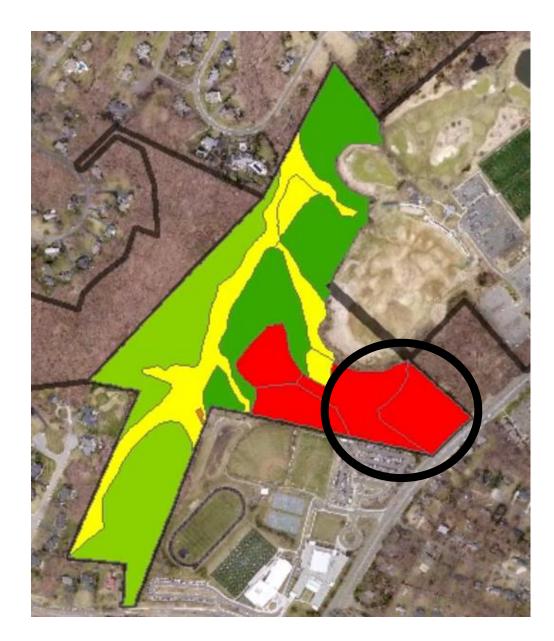

ration and pulling down mature trees around forest openings. A monoculture stand of invasive callery pear trees occupies a portion of the project location.



### **Desired Conditions:**

Regenerating hardwood forest free of invasive vines, shrubs, trees or bamboo.



### Helping Our Land Heal Forest Restorations

### Oak Marr, Mason District and Huntley Meadows Park

FAIRFAX COUNTY PARK AUTHORITY BOARD MEETING APRIL 26, 2023



### Three Parks -Three Forest Restorations

- Problems
- Goals
- Solutions
- 21.7 Acres





## Background – Oak Marr

Master Plan (1993)

FCPA Natural Resource Management Plan (2018)

NVCC – ecosystem mapping (2021)







#### Oak Marr

- 1. 8.5 acres
- 2. Mixed terrestrial and palustrine forest
- 3. Potential Partners:
  - Flint Hill School
  - Dominion Energy





#### Need for Restoration – Canopy failure, Vines, Bamboo

## Background – Mason District Park

Master Plan (amended 2001)

FCPA Natural Resource Management Plan (2018)

IMA site (inactive)

DPWES – stream restoration





Fairfax County Park Authority Natural Resource Management Plan

#### Mason District Park

#### Proposed Project Areas:

- 1. 1.2 acres oak mortality
- 2. 3.2 acres canopy failure

#### Potential Partners:

- IMA program
- FC Urban Forest Management Division





#### Need for Restoration – Canopy failure, oak mortality

## Background – Huntley Meadows

Master Plan (1978)

Central Wetland Restoration (2014)

Natural Resource Management Plan (2019)

Additional wetland restorations (2022)













### Need for Restoration – Canopy failure, Vines, Callery Pear

### H