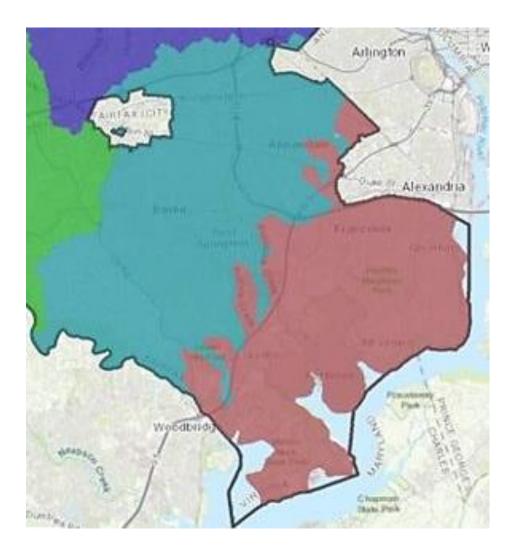

### **RECOMMENDATION:**

The Park Authority will complete two Natural Resources Management Plans (NRMPs) and associated surveys for parks in the central and southeastern part of Fairfax County. The NRMPs that will be developed will consider options and provide recommended implementation actions for ecological restoration. The scope of the project will include all parks depicted on the map as Attachment 2 and listed by name in Attachment 3. The proposed NRMPs are the third and fourth of four that will be completed to cover all parks in the county. The project will be managed by Natural Resource Branch (NRB) staff.

Board Agenda Item April 26, 2023

ENCLOSED DOCUMENTS:

- Attachment 1: Scope Cost Estimate for Central and Southeastern Area Natural Resources Management Plan
- Attachment 2: Central and Southeastern Area Natural Resources Management Plan Scope Map
- Attachment 3: Central and Southeastern Area Natural Resources Management Plan List of Parks