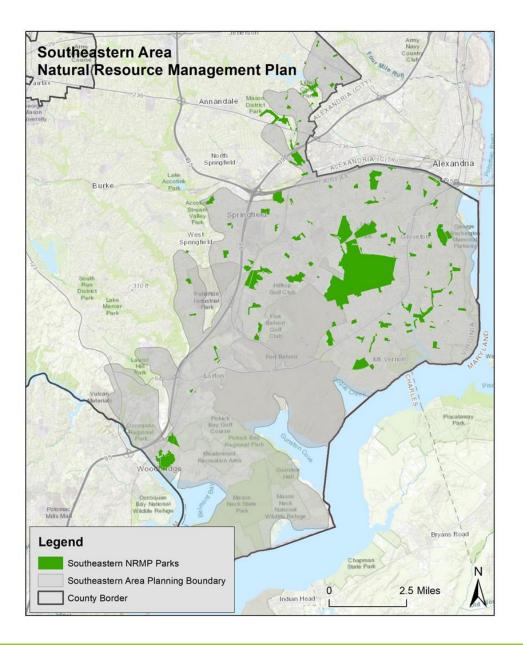

### **RECOMMENDATION:**

The Park Authority will complete two Natural Resources Management Plans (NRMPs) and associated surveys for parks in the central and southeastern part of Fairfax County. The NRMPs that will be developed will consider options and provide recommended implementation actions for ecological restoration. The scope of the project will include all parks depicted on the map as Attachment 2 and listed by name in Attachment 3. The proposed NRMPs are the third and fourth of four that will be completed to cover all parks in the county. The project will be managed by Natural Resource Branch (NRB) staff.

Board Agenda Item April 26, 2023

ENCLOSED DOCUMENTS:

- Attachment 1: Scope Cost Estimate for Central and Southeastern Area Natural Resources Management Plan
- Attachment 2: Central and Southeastern Area Natural Resources Management Plan Scope Map
- Attachment 3: Central and Southeastern Area Natural Resources Management Plan List of Parks