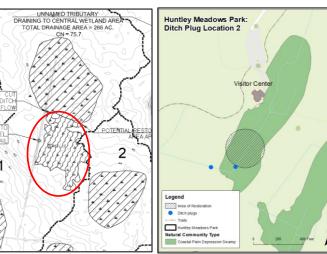

ine forest
- 3. Potential Partners:
  - Flint Hill School
  - Dominion Energy





#### Need for Restoration – Canopy failure, Vines, Bamboo

## Background – Mason District Park

Master Plan (amended 2001)

FCPA Natural Resource Management Plan (2018)

IMA site (inactive)

DPWES – stream restoration





Fairfax County Park Authority Natural Resource Management Plan

#### Mason District Park

#### Proposed Project Areas:

- 1. 1.2 acres oak mortality
- 2. 3.2 acres canopy failure

#### Potential Partners:

- IMA program
- FC Urban Forest Management Division





#### Need for Restoration – Canopy failure, oak mortality

## Background – Huntley Meadows

Master Plan (1978)

Central Wetland Restoration (2014)

Natural Resource Management Plan (2019)

Additional wetland restorations (2022)













### Need for Restoration – Canopy failure, Vines, Callery Pear

### Huntley Meadows Park

Proposed Project Areas

- 1. 4.0 acres
- 2. 4.8 acres

Potential Partners:

• DPWES



### Forest Project Common Objectives

- 1. Investigate threats:
  - Invasive vegetation
  - Deer herbivory
  - Mortality events
- 2. Design and plan:
  - Target forest types
  - Invasive plant and deer control
  - Disease/pest prevention
- 3. Install next forest cohort:
  - Natural regeneration
  - Planting



### Interim Conditions



### Desired Final Conditions





#### Acknowledgements

- Park Authority Board
- Board of Supervisors

# Questions?