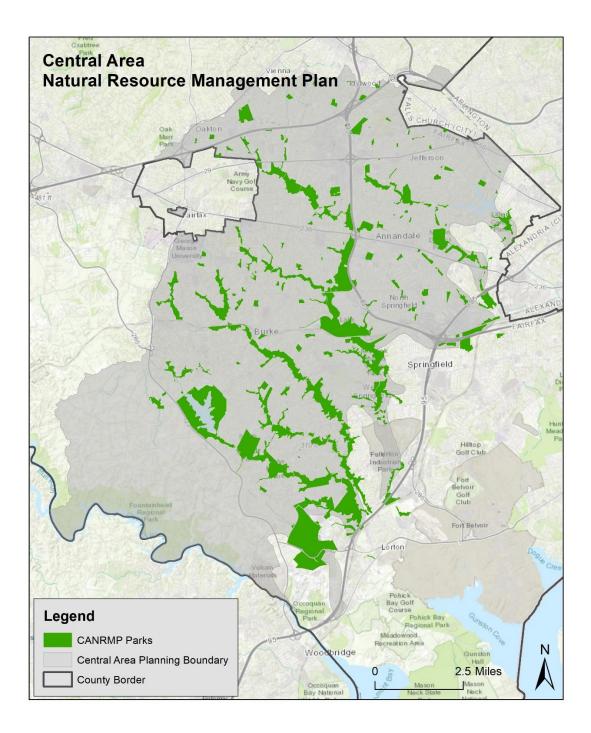

### **RECOMMENDATION:**

The Park Authority will complete two Natural Resources Management Plans (NRMPs) and associated surveys for parks in the central and southeastern part of Fairfax County. The NRMPs that will be developed will consider options and provide recommended implementation actions for ecological restoration. The scope of the project will include all parks depicted on the map as Attachment 2 and listed by name in Attachment 3. The proposed NRMPs are the third and fourth of four that will be completed to cover all parks in the county. The project will be managed by Natural Resource Branch (NRB) staff.

Board Agenda Item April 26, 2023

ENCLOSED DOCUMENTS:

- Attachment 1: Scope Cost Estimate for Central and Southeastern Area Natural Resources Management Plan
- Attachment 2: Central and Southeastern Area Natural Resources Management Plan Scope Map
- Attachment 3: Central and Southeastern Area Natural Resources Management Plan List of Parks

### Central Area Natural Resource Management Plan Project