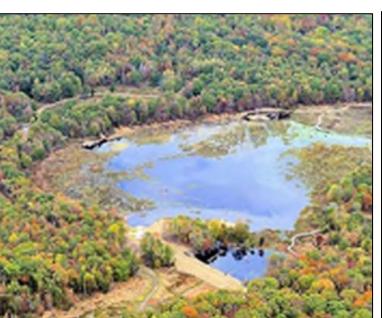

e forest
- 3. Potential Partners:
  - Flint Hill School
  - Dominion Energy





#### Need for Restoration – Canopy failure, Vines, Bamboo

## Background – Mason District Park

Master Plan (amended 2001)

FCPA Natural Resource Management Plan (2018)

IMA site (inactive)

DPWES – stream restoration





Fairfax County Park Authority Natural Resource Management Plan

#### Mason District Park

#### Proposed Project Areas:

- 1. 1.2 acres oak mortality
- 2. 3.2 acres canopy failure

#### Potential Partners:

- IMA program
- FC Urban Forest Management Division





#### Need for Restoration – Canopy failure, oak mortality

## Background – Huntley Meadows

Master Plan (1978)

Central Wetland Restoration (2014)

Natural Resource Management Plan (2019)

Additional wetland restorations (2022)













### Need for Restoration – Canopy failure, Vines, Callery Pear

### Huntley Meadows Park

Proposed Project Areas

- 1. 4.0 acres
- 2. 4.8 acres

Potential Partners:

• DPWES



### Forest Project Common Objectives

- 1. Investigate threats:
  - Invasive vegetation
  - Deer herbivory
  - Mortality events
- 2. Design and plan:
  - Target forest types
  - Invasive plant and deer control
  - Disease/pest prevention
- 3. Install next forest cohort:
  - Natural regeneration
  - Planting



### Interim Conditions



### Desired Final Conditions





#### Acknowledgements

- Park Authority Board
- Board of Supervisors

# Questions?