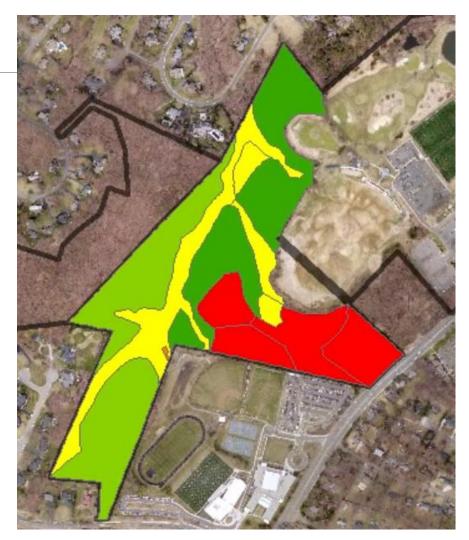

majority of Quercus montana (Chestnut Oak).



### Huntley Meadows Park

Existing Conditions: Invasive porcelain berry vines preventing tree regeneration and pulling down mature trees around forest openings. A monoculture stand of invasive callery pear trees occupies a portion of the project location.



### **Desired Conditions:**

Regenerating hardwood forest free of invasive vines, shrubs, trees or bamboo.



### Helping Our Land Heal Forest Restorations

### Oak Marr, Mason District and Huntley Meadows Park

FAIRFAX COUNTY PARK AUTHORITY BOARD MEETING APRIL 26, 2023



### Three Parks -Three Forest Restorations

- Problems
- Goals
- Solutions
- 21.7 Acres





## Background – Oak Marr

Master Plan (1993)

FCPA Natural Resource Management Plan (2018)

NVCC – ecosystem mapping (2021)







#### Oak Marr

- 1. 8.5 acres
- 2. Mixed terrestrial and palustrine forest
- 3. Potential Partners:
  - Flint Hill School
  - Dominion Energy





#### Need for Restoration – Canopy failure, Vines, Bamboo

## Background – Mason District Park

Master Plan (amended 2001)

FCPA Natural Resource Management Plan (2018)

IMA site (inactive)

DPWES – stream restoration





Fairfax County Park Authority Natural Resource Management Plan

#### Mason District Park

#### Proposed Project Areas:

- 1. 1.2 acres oak mortality
- 2. 3.2 acres canopy failure

#### Potential Partners:

- IMA program
- FC Urban Forest Management Division





#### Need for Restoration – Canopy failure, oak mortality

## Background – Huntley Meadows

Master Plan (1978)

Central Wetland Restoration (2014)

Natural Resourc