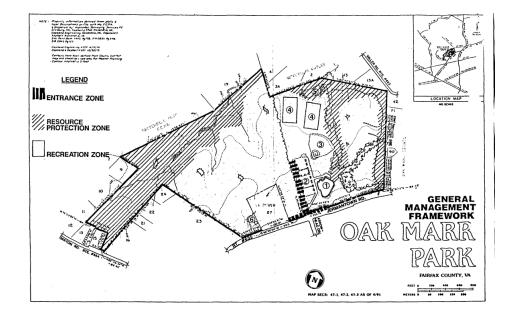

a majority of Quercus montana (Chestnut Oak).



### Huntley Meadows Park

Existing Conditions: Invasive porcelain berry vines preventing tree regeneration and pulling down mature trees around forest openings. A monoculture stand of invasive callery pear trees occupies a portion of the project location.



### **Desired Conditions:**

Regenerating hardwood forest free of invasive vines, shrubs, trees or bamboo.



### Helping Our Land Heal Forest Restorations

### Oak Marr, Mason District and Huntley Meadows Park

FAIRFAX COUNTY PARK AUTHORITY BOARD MEETING APRIL 26, 2023



### Three Parks -Three Forest Restorations

- Problems
- Goals
- Solutions
- 21.7 Acres





## Background – Oak Marr

Master Plan (1993)

FCPA Natural Resource Management Plan (2018)

NVCC – ecosystem mapping (2021)







#### Oak Marr

- 1. 8.5 acres
- 2. Mixed terrestrial and palustrine forest
- 3. Potential Partners:
  - Flint Hill School
  - Dominion Energy





#### Need for Restoration – Canopy failure, Vines, Bamboo

## Background – Mason District Park

Master Plan (amended 2001)

FCPA Natural Resource Management Plan (2018)

IMA site (inactive)

DPWES – stream restoration





Fairfax County Park Authority Natural Resource Management Plan

#### Mason District Park

#### Proposed Project Areas:

- 1. 1.2 acres oak mortality
- 2. 3.2 acres canopy failure

#### Potential Partners:

- IMA program
- FC Urban Forest Management Division





#### Need for Restoration – Canopy failure, oak mortality

## Background – Huntley Meadows

Master Plan (1978)

Central Wetland Restoration (2014)

Natural Resou