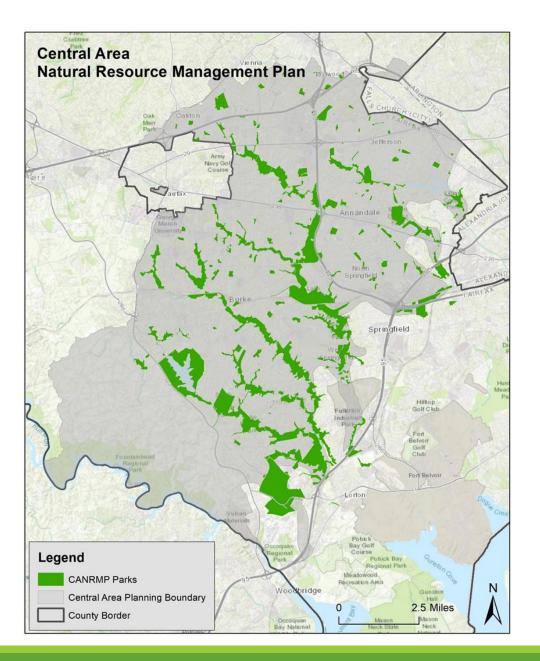

### **RECOMMENDATION:**

The Park Authority will complete two Natural Resources Management Plans (NRMPs) and associated surveys for parks in the central and southeastern part of Fairfax County. The NRMPs that will be developed will consider options and provide recommended implementation actions for ecological restoration. The scope of the project will include all parks depicted on the map as Attachment 2 and listed by name in Attachment 3. The proposed NRMPs are the third and fourth of four that will be completed to cover all parks in the county. The project will be managed by Natural Resource Branch (NRB) staff.

Board Agenda Item April 26, 2023

ENCLOSED DOCUMENTS:

- Attachment 1: Scope Cost Estimate for Central and Southeastern Area Natural Resources Management Plan
- Attachment 2: Central and Southeastern Area Natural Resources Management Plan Scope Map
- Attachment 3: Central and Southeastern Area Natural Resources Management Plan List of Parks

### Central Area Natural Resource Management Plan Project