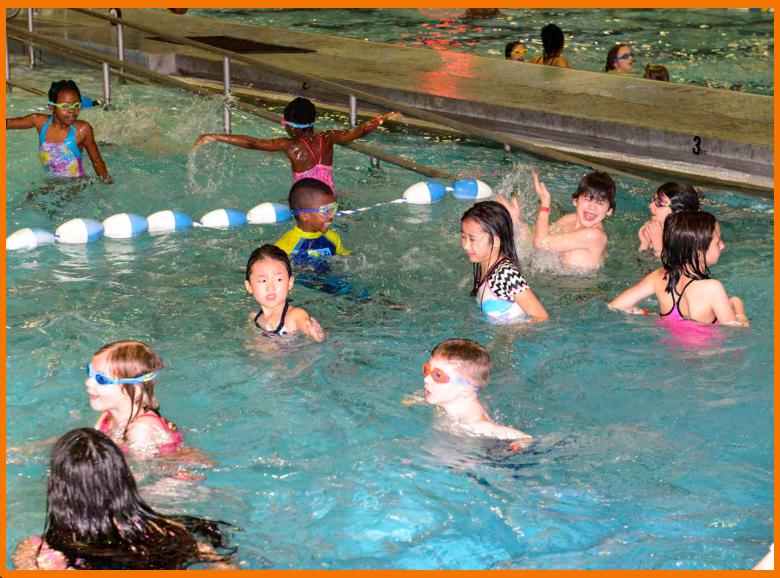

#### Summer R.O.C.S. and Junior ROCS

This summer really R.O.C.S. (RECenters Offer Cool Stuff)! Campers enjoy swimming, arts and crafts, outdoor activities, cooperative games and exciting themes. Some camps offer special events or a field trip (additional fee may be collected) depending on the week. Bag lunch, drink, swimsuit and towel needed daily. Campers may be transported by bus to local schools for gym use. 6/11 week is for non-FCPS students. No camp July 4. Some pools may be closed in late August for maintenance.