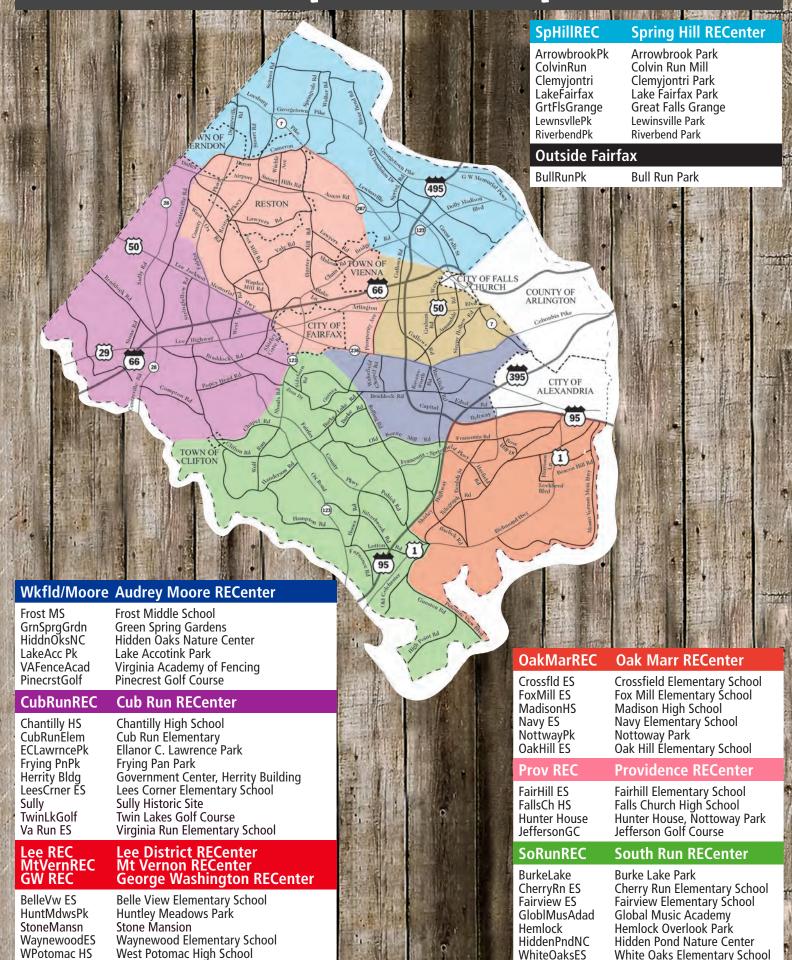

| Extended Care Locations  | Dates             |          | Times    |          |                                       | Rates                                                                                                                                                                                                                                                                                                                                                                                                                                                                                                                                                                                                                                                                                                                                                                                                                                                                                                                                                                                                                                                                                                                                                                                                                                                                                                                                                                                                                                                                                                                                                                                                                                                                                                                                                                                                                                                                                                                                                                                                                                                                                                                          |              |
|--------------------------|-------------------|----------|----------|----------|---------------------------------------|--------------------------------------------------------------------------------------------------------------------------------------------------------------------------------------------------------------------------------------------------------------------------------------------------------------------------------------------------------------------------------------------------------------------------------------------------------------------------------------------------------------------------------------------------------------------------------------------------------------------------------------------------------------------------------------------------------------------------------------------------------------------------------------------------------------------------------------------------------------------------------------------------------------------------------------------------------------------------------------------------------------------------------------------------------------------------------------------------------------------------------------------------------------------------------------------------------------------------------------------------------------------------------------------------------------------------------------------------------------------------------------------------------------------------------------------------------------------------------------------------------------------------------------------------------------------------------------------------------------------------------------------------------------------------------------------------------------------------------------------------------------------------------------------------------------------------------------------------------------------------------------------------------------------------------------------------------------------------------------------------------------------------------------------------------------------------------------------------------------------------------|--------------|
| Audrey Moore RECenter    | June 18 - Aug. 24 | 7-9 a.m. | 8-9 a.m. | 4-6 p.m. | Weekly                                | 7-9 a.m.                                                                                                                                                                                                                                                                                                                                                                                                                                                                                                                                                                                                                                                                                                                                                                                                                                                                                                                                                                                                                                                                                                                                                                                                                                                                                                                                                                                                                                                                                                                                                                                                                                                                                                                                                                                                                                                                                                                                                                                                                                                                                                                       | \$60/week    |
| Burke Lake Park          | June 18 - Aug. 10 |          |          | 4-5 p.m. | Sessions                              | 8-9 a.m.                                                                                                                                                                                                                                                                                                                                                                                                                                                                                                                                                                                                                                                                                                                                                                                                                                                                                                                                                                                                                                                                                                                                                                                                                                                                                                                                                                                                                                                                                                                                                                                                                                                                                                                                                                                                                                                                                                                                                                                                                                                                                                                       | \$40/week    |
| Cub Run RECenter         | June 18 – Aug. 24 | 7-9 a.m. | 8-9 a.m. | -        |                                       | 4-6 p.m.                                                                                                                                                                                                                                                                                                                                                                                                                                                                                                                                                                                                                                                                                                                                                                                                                                                                                                                                                                                                                                                                                                                                                                                                                                                                                                                                                                                                                                                                                                                                                                                                                                                                                                                                                                                                                                                                                                                                                                                                                                                                                                                       | \$60/week    |
| Ellanor C. Lawrence Park | June 18 - Aug. 24 | 7-9 a.m. |          | 4-6 p.m. | Daily                                 | D                                                                                                                                                                                                                                                                                                                                                                                                                                                                                                                                                                                                                                                                                                                                                                                                                                                                                                                                                                                                                                                                                                                                                                                                                                                                                                                                                                                                                                                                                                                                                                                                                                                                                                                                                                                                                                                                                                                                                                                                                                                                                                                              | <b>#4</b> E/ |
| Frying Pan Park          | June 18 - Aug. 17 | 7-9 a.m. | 8-9 a.m. | 4-6 p.m. | Fees Per<br>Session                   | Drop-in                                                                                                                                                                                                                                                                                                                                                                                                                                                                                                                                                                                                                                                                                                                                                                                                                                                                                                                                                                                                                                                                                                                                                                                                                                                                                                                                                                                                                                                                                                                                                                                                                                                                                                                                                                                                                                                                                                                                                                                                                                                                                                                        | \$15/session |
| George Washington (GW)   | June 18 - Aug. 24 |          | 8-9 a.m. | 4-6 p.m. | Jession                               | (A)                                                                                                                                                                                                                                                                                                                                                                                                                                                                                                                                                                                                                                                                                                                                                                                                                                                                                                                                                                                                                                                                                                                                                                                                                                                                                                                                                                                                                                                                                                                                                                                                                                                                                                                                                                                                                                                                                                                                                                                                                                                                                        |              |
| Lake Accotink Park       | June 18 – Aug. 24 |          | 8-9 a.m. | 4-6 p.m. |                                       |                                                                                                                                                                                                                                                                                                                                                                                                                                                                                                                                                                                                                                                                                                                                                                                                                                                                                                                                                                                                                                                                                                                                                                                                                                                                                                                                                                                                                                                                                                                                                                                                                                                                                                                                                                                                                                                                                                                                                                                                                                                                                                                                |              |
| Lake Fairfax Park        | June 18 - Aug. 10 |          | 8-9 a.m. | 4-6 p.m. |                                       |                                                                                                                                                                                                                                                                                                                                                                                                                                                                                                                                                                                                                                                                                                                                                                                                                                                                                                                                                                                                                                                                                                                                                                                                                                                                                                                                                                                                                                                                                                                                                                                                                                                                                                                                                                                                                                                                                                                                                                                                                                                                                                                                | 是一直指示"       |
| Lee District RECenter    | June 18 – Aug. 24 | 7-9 a.m. | 8-9 a.m. | 4-6 p.m. | -                                     |                                                                                                                                                                                                                                                                                                                                                                                                                                                                                                                                                                                                                                                                                                                                                                                                                                                                                                                                                                                                                                                                                                                                                                                                                                                                                                                                                                                                                                                                                                                                                                                                                                                                                                                                                                                                                                                                                                                                                                                                                                                                                                                                |              |
| Mt Vernon RECenter       | June 18 – Aug. 24 | 7-9 a.m. | 8-9 a.m. | 4-6 p.m. |                                       |                                                                                                                                                                                                                                                                                                                                                                                                                                                                                                                                                                                                                                                                                                                                                                                                                                                                                                                                                                                                                                                                                                                                                                                                                                                                                                                                                                                                                                                                                                                                                                                                                                                                                                                                                                                                                                                                                                                                                                                                                                                                                                                                | Ogs          |
| Oak Marr RECenter        | June 18 – Aug. 24 | 7-9 a.m. | 8-9 a.m. | 4-6 p.m. |                                       |                                                                                                                                                                                                                                                                                                                                                                                                                                                                                                                                                                                                                                                                                                                                                                                                                                                                                                                                                                                                                                                                                                                                                                                                                                                                                                                                                                                                                                                                                                                                                                                                                                                                                                                                                                                                                                                                                                                                                                                                                                                                                                                                |              |
| Providence RECenter      | June 18 – Aug. 24 | 7-9 a.m. | 8-9 a.m. | 4-6 p.m. |                                       | The state of the s | I Black I    |
| Riverbend Park           | June 18 – Aug. 24 |          | 8-9 a.m. | 4-6 p.m. |                                       | -                                                                                                                                                                                                                                                                                                                                                                                                                                                                                                                                                                                                                                                                                                                                                                                                                                                                                                                                                                                                                                                                                                                                                                                                                                                                                                                                                                                                                                                                                                                                                                                                                                                                                                                                                                                                                                                                                                                                                                                                                                                                                                                              |              |
| South Run RECenter       | June 18 – Aug. 24 | 7-9 a.m. | 8-9 a.m. | 4-6 p.m. |                                       | R                                                                                                                                                                                                                                                                                                                                                                                                                                                                                                                                                                                                                                                                                                                                                                                                                                                                                                                                                                                                                                                                                                                                                                                                                                                                                                                                                                                                                                                                                                                                                                                                                                                                                                                                                                                                                                                                                                                                                                                                                                                                                                                              |              |
| Spring Hill RECenter     | June 18 – Aug. 24 | 7-9 a.m. | 8-9 a.m. | 4-6 p.m. | 1 1 1 1 1 1 1 1 1 1 1 1 1 1 1 1 1 1 1 | 1                                                                                                                                                                                                                                                                                                                                                                                                                                                                                                                                                                                                                                                                                                                                                                                                                                                                                                                                                                                                                                                                                                                                                                                                                                                                                                                                                                                                                                                                                                                                                                                                                                                                                                                                                                                                                                                                                                                                                                                                                                                                                                                              |              |
|                          |                   |          |          |          |                                       |                                                                                                                                                                                                                                                                                                                                                                                                                                                                                                                                                                                                                                                                                                                                                                                                                                                                                                                                                                                                                                                                                                                                                                                                                                                                                                                                                                                                                                                                                                                                                                                                                                                                                                                                                                                                                                                                                                                                                                                                                                                                                                                                |              |
|                          |                   |          |          |          |                                       |                                                                                                                                                                                                                                                                                                                                                                                                                                                                                                                                                                                                                                                                                                                                                                                                                                                                                                                                                                                                                                                                                                                                                                                                                                                                                                                                                                                                                                                                                                                                                                                                                                                                                                                                                                                                                                                                                                                                                                                                                                                                                                                                | R            |
|                          |                   |          |          |          |                                       |                                                                                                                                                                                                                                                                                                                                                                                                                                                                                                                                                                                                                                                                                                                                                                                                                                                                                                                                                                                                                                                                                                                                                                                                                                                                                                                                                                                                                                                                                                                                                                                                                                                                                                                                                                                                                                                                                                                                                                                                                                                                                                                                |              |
|                          |                   |          |          |          |                                       |                                                                                                                                                                                                                                                                                                                                                                                                                                                                                                                                                                                                                                                                                                                                                                                                                                                                                                                                                                                                                                                                                                                                                                                                                                                                                                                                                                                                                                                                                                                                                                                                                                                                                                                                                                                                                                                                                                                                                                                                                                                                                                                                |              |
|                          |                   |          |          |          |                                       |                                                                                                                                                                                                                                                                                                                                                                                                                                                                                                                                                                                                                                                                                                                                                                                                                                                                                                                                                                                                                                                                                                                                                                                                                                                                                                                                                                                                                                                                                                                                                                                                                                                                                                                                                                                                                                                                                                                                                                                                                                                                                                                                |              |