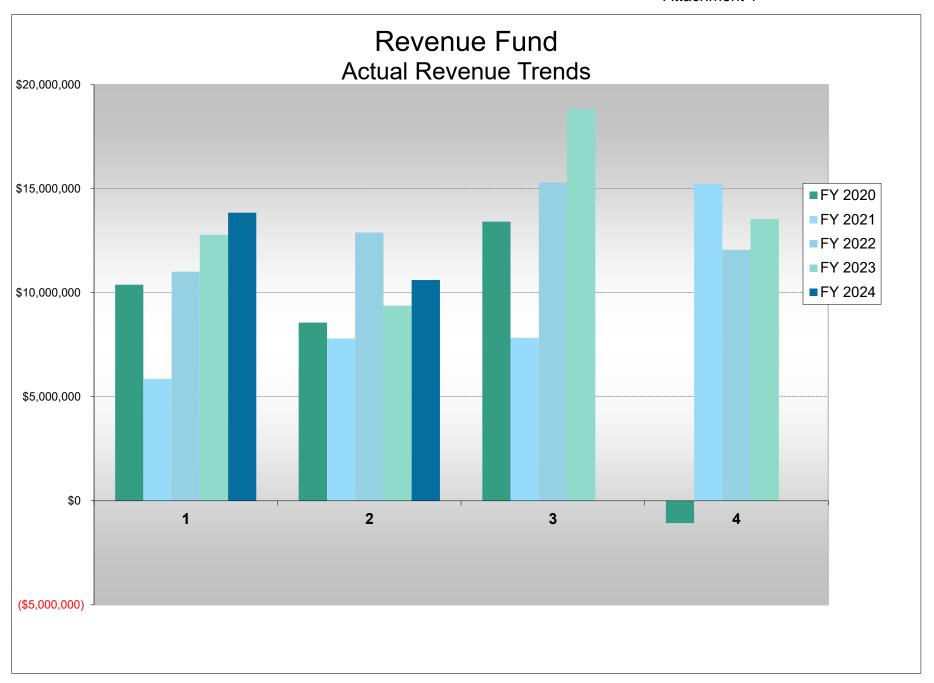

#### Revenue

The total FY 2024 Second quarter revenue in the Revenue and Operating Fund (80000) is \$24,449,029. The second quarter total is \$2,295,726/10.36% higher than FY 2023 second quarter (\$22,153,303).

| Revenue                     |              |              |              |  |  |  |  |  |  |  |
|-----------------------------|--------------|--------------|--------------|--|--|--|--|--|--|--|
| Division 2024 2023 Variance |              |              |              |  |  |  |  |  |  |  |
| Administration              | \$ 269,704   | \$ 154,590   | \$ 115,114   |  |  |  |  |  |  |  |
| Golf                        | \$ 8,875,909 | \$ 7,919,202 | \$ 956,707   |  |  |  |  |  |  |  |
| RECenters                   | \$10,673,774 | \$10,473,673 | \$ 200,101   |  |  |  |  |  |  |  |
| Rec Activities              | \$ 2,565,934 | \$ 1,512,611 | \$ 1,053,323 |  |  |  |  |  |  |  |
| Resource                    |              |              |              |  |  |  |  |  |  |  |
| Management                  | \$ 2,063,708 | \$ 2,093,227 | \$ (29,519)  |  |  |  |  |  |  |  |
| Total                       | \$24,449,029 | \$22,153,303 | \$ 2,295,726 |  |  |  |  |  |  |  |