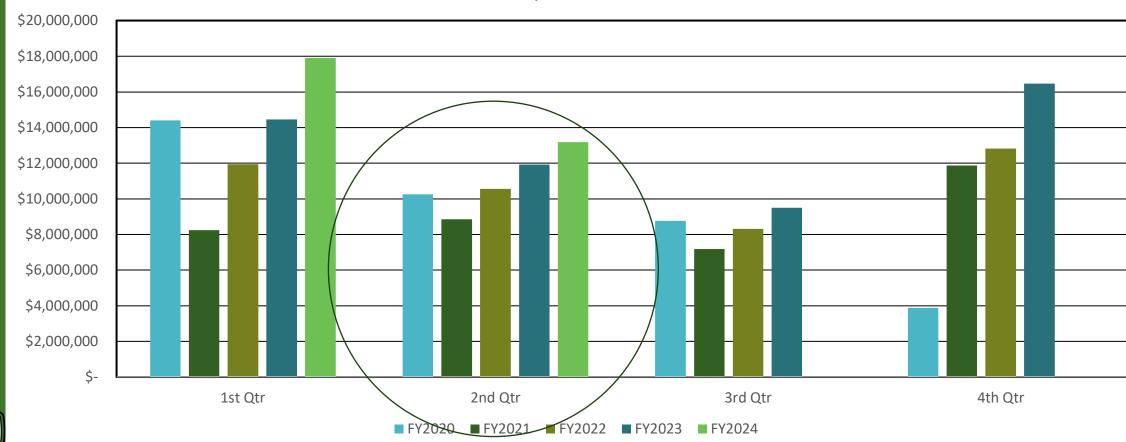

#### Revenue

The total FY 2024 Second quarter revenue in the Revenue and Operating Fund (80000) is \$24,449,029. The second quarter total is \$2,295,726/10.36% higher than FY 2023 second quarter (\$22,153,303).

| Revenue                     |              |              |              |  |  |  |  |  |  |  |
|-----------------------------|--------------|--------------|--------------|--|--|--|--|--|--|--|
| Division 2024 2023 Variance |              |              |              |  |  |  |  |  |  |  |
| Administration              | \$ 269,704   | \$ 154,590   | \$ 115,114   |  |  |  |  |  |  |  |
| Golf                        | \$ 8,875,909 | \$ 7,919,202 | \$ 956,707   |  |  |  |  |  |  |  |
| RECenters                   | \$10,673,774 | \$10,473,673 | \$ 200,101   |  |  |  |  |  |  |  |
| Rec Activities              | \$ 2,565,934 | \$ 1,512,611 | \$ 1,053,323 |  |  |  |  |  |  |  |
| Resource                    |              |              |              |  |  |  |  |  |  |  |
| Management                  | \$ 2,063,708 | \$ 2,093,227 | \$ (29,519)  |  |  |  |  |  |  |  |
| Total                       | \$24,449,029 | \$22,153,303 | \$ 2,295,726 |  |  |  |  |  |  |  |