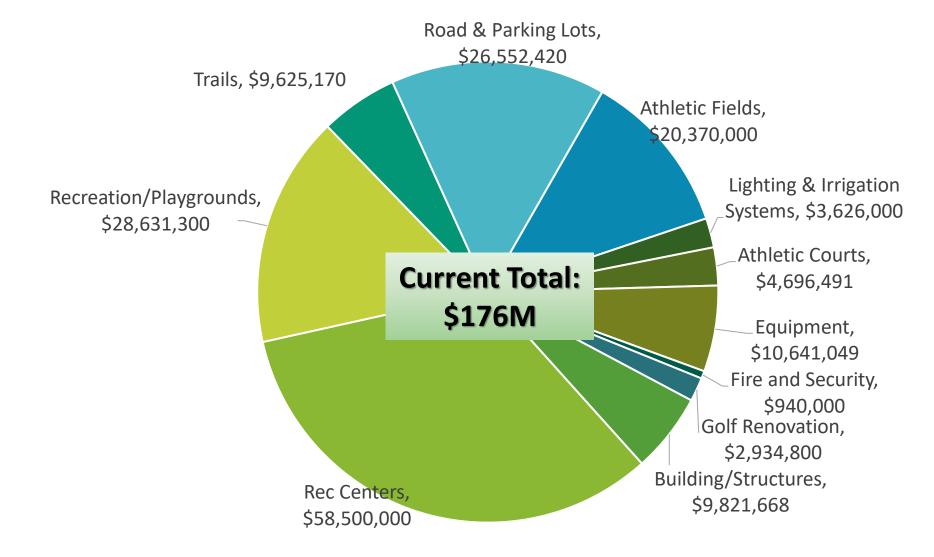

| \$0                               | \$0                               | \$0                                  | \$0                                  |

Board Agenda Item February 22, 2023

#### **INFORMATION**

#### FY 2025 Proposed Budget

Staff will present on the County Executive's Proposed FY 2025 Operating Budget, which was released to the public on February 20, 2024.

#### **ENCLOSED DOCUMENTS:**

None

#### STAFF:

Jai Cole, Executive Director Sara Baldwin, Deputy Director, COO Aimee L. Vosper, Deputy Director, CBD Michael Peter, Director, Administration Division



# Financial Updates and Action Items

Park Authority Board Budget Committee

Michael Peter

February 28, 2024



# Action Item 1 Facility Wellness Initiative Bond Reallocations



### Assets at or Near End of Life





# Funding for Revenue Facility Projects FY 2022 – FY 2024

- Alternative Funding Sources: \$3 Million
- ARPA: \$7.5 Million
- Revenue Sinking Fund: \$9.25 Million
  - \$2.75 Million Expended
  - \$6.5 Million Committed
- Current Request: \$2.4 Million
  - Energy Projects
  - Building Enhancements
  - Dredging and Irrigation



February 24 4

# Information Item 2 FY 2024 Second Quarter Budget Review

Fund 1001 – General Fund



## FY 2024 Second Quarter Review – General Fund

|                        | FY 2023       |                 | FY 2024           |                     |                                  |  |  |
|------------------------|---------------|-----------------|-------------------|---------------------|----------------------------------|--|--|
|                        | A