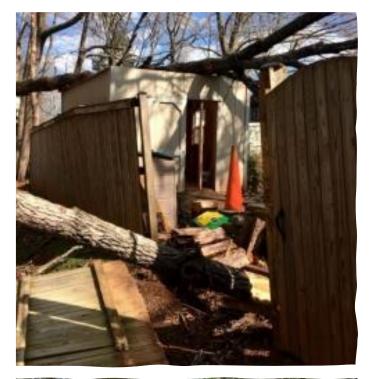

#### **BACKGROUND:**

The Park Authority's infrastructure is getting older and is in need of significant maintenance and repair. For instance, most of the Park Authority's Rec Centers were built from 1977-1988 and are well beyond their useful life. With insufficient funding to address Rec Center needs, the buildings continue to deteriorate. System and infrastructure items are far beyond their useful life and in need of replacement to prevent a system and infrastructure failure resulting in the need to close facilities. Park Authority Building Engineers have been conducting a thorough review of the eight open Rec Centers to keep the Centers operational and comfortable, by improving and replacing major building systems that are needed now and are expected to be incorporated into future renovations, as possible.

Based on our current analysis, we are projecting an average of \$8.75 million to stabilize the centers and to ensure an efficient operating status (including roof repairs and replacements, replacement of mechanical systems, and upgrading of electric and pool systems). During the last three fiscal years, by using reallocated bond funds, ARPA and other limited sources of support, we have been able to apply approximately \$15 million to these areas, leaving a projected gap of up to \$55 million.

Park Authority staff have extended these wellness reviews to our other revenueproducing facilities, including our water park and golf courses. While there are different challenges in these facilities, investment is needed to upgrade and modernize amenities and to deal with changing environmental conditions with new irrigation systems and dredging projects.

We are requesting approval to reallocate unused bond funds to support these revenue facility maintenance projects. Based on our current estimates, these projected expenditures will not push the Park Authority over agreed-upon bond expenditure limits but will be managed to ensure we do not create any systemic issues.