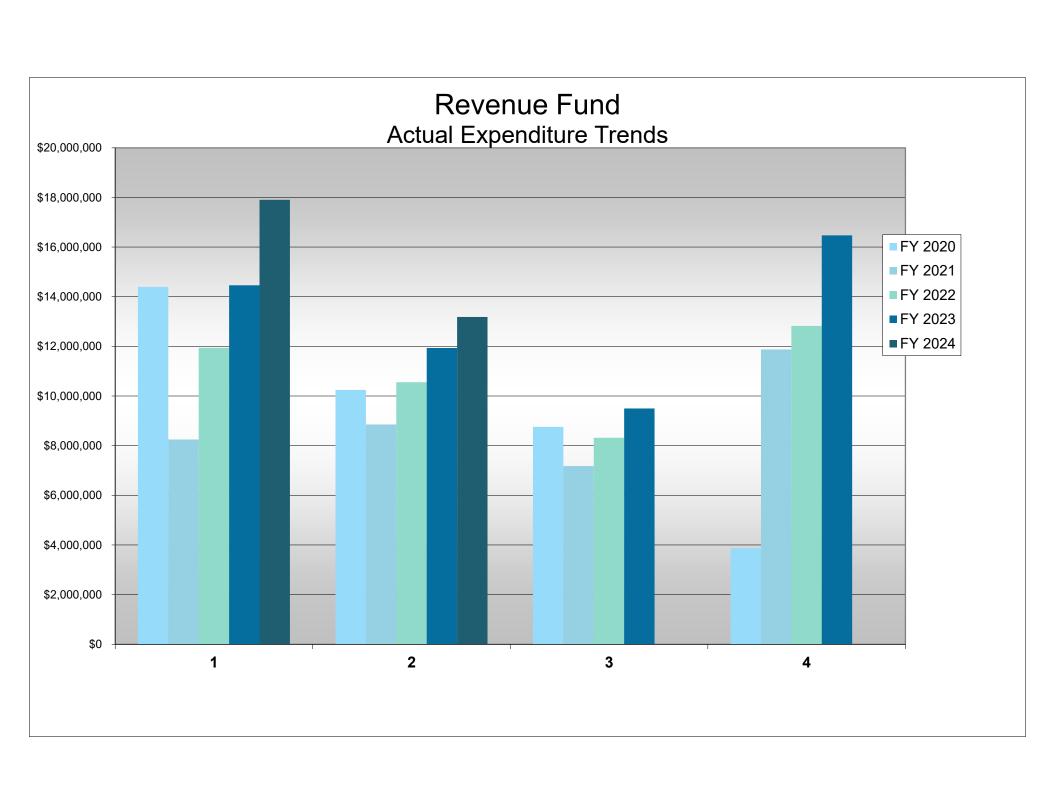

#### Expenditures

The total FY 2024 second quarter expenditures in the Revenue and Operating Fund (80000) are \$31,082,109. The second quarter total is \$4,692,586/17.78% over FY 2023 second quarter (\$26,389,523).

| Expenditures                |              |              |    |           |  |  |  |  |  |  |  |
|-----------------------------|--------------|--------------|----|-----------|--|--|--|--|--|--|--|
| Division 2024 2023 Variance |              |              |    |           |  |  |  |  |  |  |  |
| Administration              | \$ 4,986,596 | \$ 3,682,939 | \$ | 1,303,657 |  |  |  |  |  |  |  |
| Golf                        | \$ 6,344,835 | \$ 5,688,711 | \$ | 656,124   |  |  |  |  |  |  |  |
| RECenters                   | \$15,389,527 | \$13,611,999 | \$ | 1,777,528 |  |  |  |  |  |  |  |
| Rec Activities              | \$ 2,109,739 | \$ 1,580,537 | \$ | 529,202   |  |  |  |  |  |  |  |
| Resource                    |              |              |    |           |  |  |  |  |  |  |  |
| Management                  | \$ 2,251,412 | \$ 1,825,337 | \$ | 426,075   |  |  |  |  |  |  |  |
| Total                       | \$31,082,109 | \$26,389,523 | \$ | 4,692,586 |  |  |  |  |  |  |  |