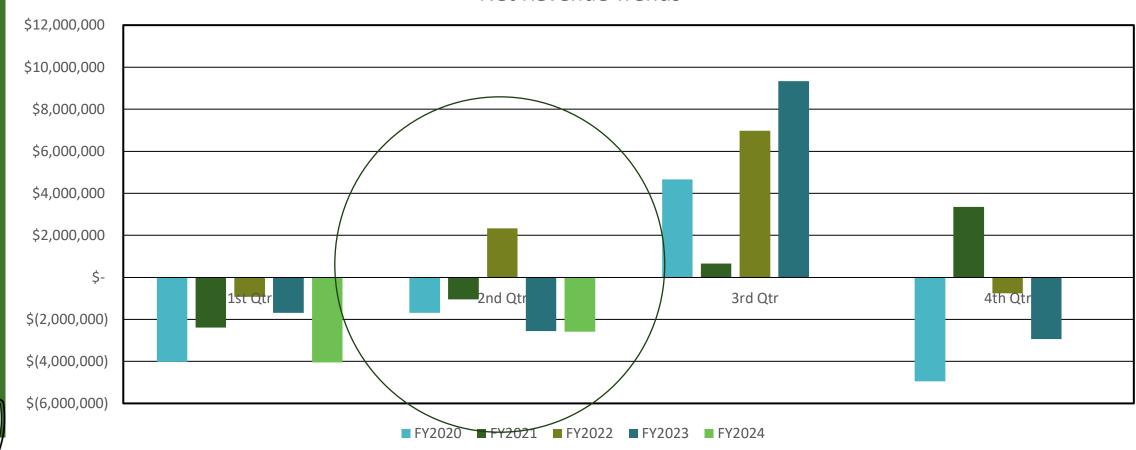

#### Expenditures

The total FY 2024 second quarter expenditures in the Revenue and Operating Fund (80000) are \$31,082,109. The second quarter total is \$4,692,586/17.78% over FY 2023 second quarter (\$26,389,523).

| Expenditures                |              |              |    |           |  |  |  |  |  |  |  |
|-----------------------------|--------------|--------------|----|-----------|--|--|--|--|--|--|--|
| Division 2024 2023 Variance |              |              |    |           |  |  |  |  |  |  |  |
| Administration              | \$ 4,986,596 | \$ 3,682,939 | \$ | 1,303,657 |  |  |  |  |  |  |  |
| Golf                        | \$ 6,344,835 | \$ 5,688,711 | \$ | 656,124   |  |  |  |  |  |  |  |
| RECenters                   | \$15,389,527 | \$13,611,999 | \$ | 1,777,528 |  |  |  |  |  |  |  |
| Rec Activities              | \$ 2,109,739 | \$ 1,580,537 | \$ | 529,202   |  |  |  |  |  |  |  |
| Resource                    |              |              |    |           |  |  |  |  |  |  |  |
| Management                  | \$ 2,251,412 | \$ 1,825,337 | \$ | 426,075   |  |  |  |  |  |  |  |
| Total                       | \$31,082,109 | \$26,389,523 | \$ | 4,692,586 |  |  |  |  |  |  |  |