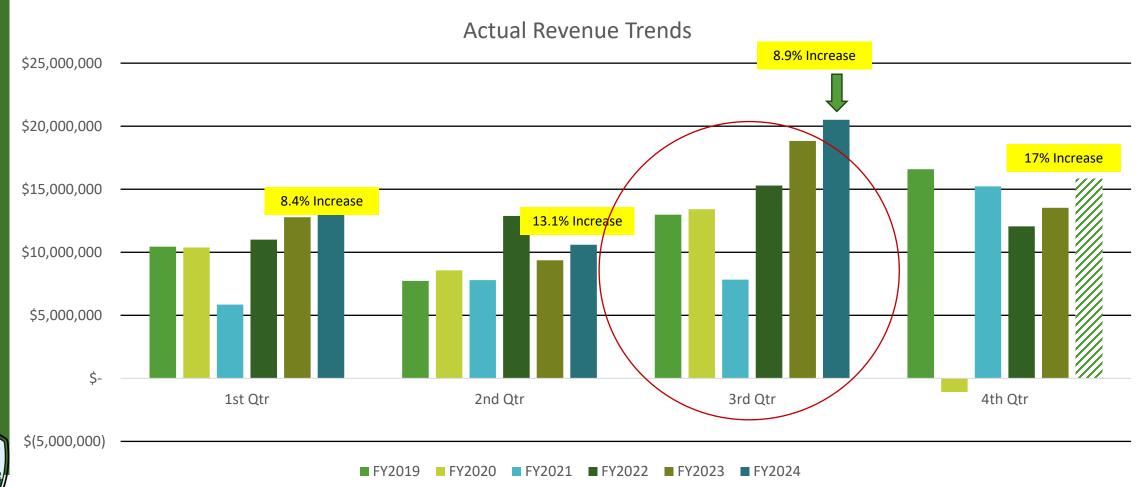

#### Revenue

The total FY 2024 third quarter revenue in the Revenue and Operating Fund (80000) is \$44,963,454. The third quarter total is \$3,977,963/9.7% higher than FY 2023 third quarter (\$40,985,491).

| Revenue                     |               |               |    |           |  |  |  |  |  |  |  |
|-----------------------------|---------------|---------------|----|-----------|--|--|--|--|--|--|--|
| Division 2024 2023 Variance |               |               |    |           |  |  |  |  |  |  |  |
| Administration              | \$ 412,916    | \$ 320,416    | \$ | 92,500    |  |  |  |  |  |  |  |
| Golf                        | \$ 11,399,887 | \$ 10,761,353 | \$ | 638,534   |  |  |  |  |  |  |  |
| RECenters                   | \$ 25,922,434 | \$ 22,140,082 | \$ | 3,782,352 |  |  |  |  |  |  |  |
| Rec Activities              | \$ 2,519,353  | \$ 3,282,444  | \$ | (763,091) |  |  |  |  |  |  |  |
| Resource                    |               |               |    |           |  |  |  |  |  |  |  |
| Management                  | \$ 4,708,864  | \$ 4,481,196  | \$ | 227,668   |  |  |  |  |  |  |  |
| Total                       | \$ 44,963,454 | \$ 40,985,491 | \$ | 3,977,963 |  |  |  |  |  |  |  |