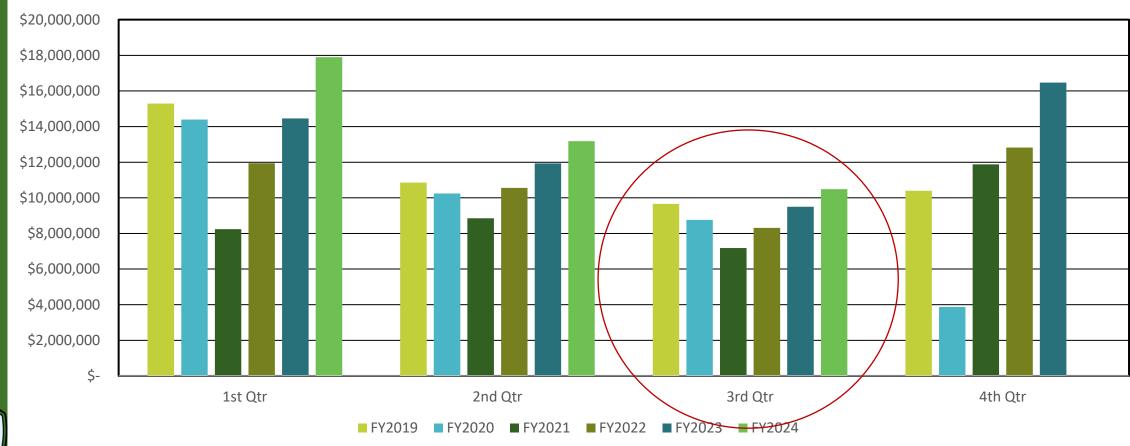

#### Expenditures

The total FY 2024 third quarter expenditures in the Revenue and Operating Fund (80000) are \$41,567,776. The third quarter total is \$5,679,035/15.8% higher FY 2023 third quarter (\$35,888,741).

| Expenditures                |               |               |              |  |  |  |  |  |  |  |  |  |  |
|-----------------------------|---------------|---------------|--------------|--|--|--|--|--|--|--|--|--|--|
| Division 2024 2023 Variance |               |               |              |  |  |  |  |  |  |  |  |  |  |
| Administration              | \$ 5,405,080  | \$ 3,900,466  | \$ 1,504,614 |  |  |  |  |  |  |  |  |  |  |
| Golf                        | \$ 8,807,489  | \$ 8,195,866  | \$ 611,623   |  |  |  |  |  |  |  |  |  |  |
| RECenters                   | \$ 21,615,059 | \$ 19,151,546 | \$ 2,463,513 |  |  |  |  |  |  |  |  |  |  |
| Rec Activities              | \$ 2,995,295  | \$ 2,276,117  | \$ 719,178   |  |  |  |  |  |  |  |  |  |  |
| Resource                    |               |               |              |  |  |  |  |  |  |  |  |  |  |
| Management                  | \$ 2,744,853  | \$ 2,364,746  | \$ 380,107   |  |  |  |  |  |  |  |  |  |  |
| Total                       | \$ 41,567,776 | \$ 35,888,741 | \$ 5,679,035 |  |  |  |  |  |  |  |  |  |  |