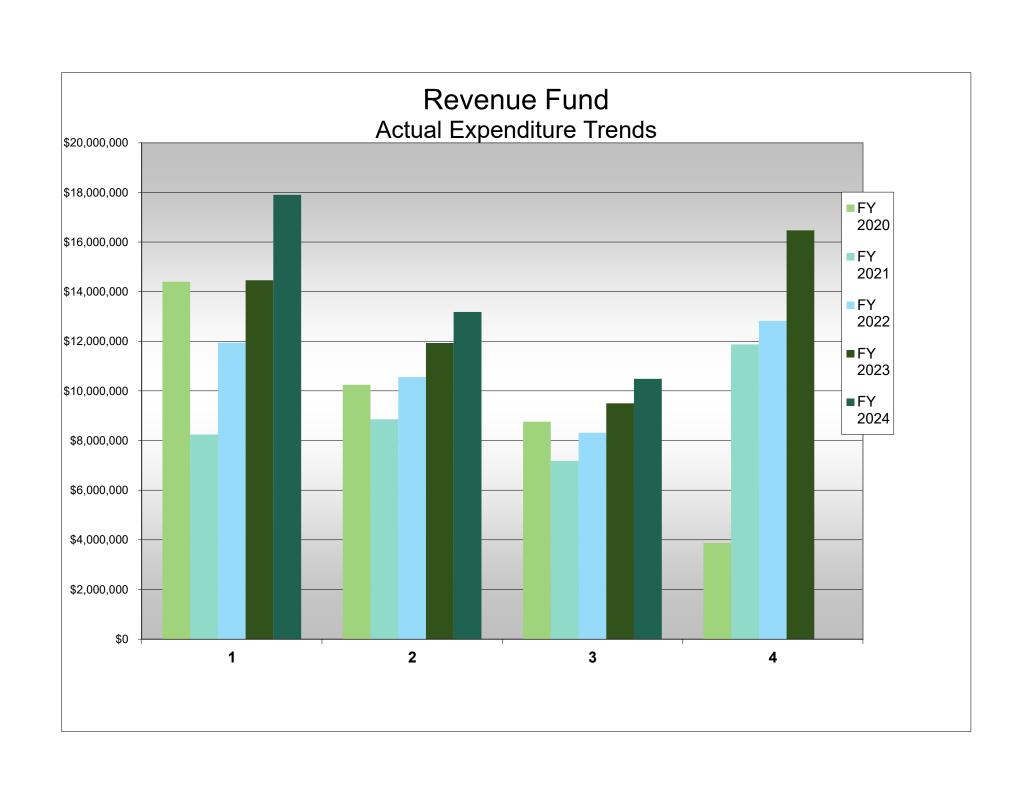

#### Expenditures

The total FY 2024 third quarter expenditures in the Revenue and Operating Fund (80000) are \$41,567,776. The third quarter total is \$5,679,035/15.8% higher FY 2023 third quarter (\$35,888,741).

| Expenditures                |               |               |              |  |  |  |  |  |  |  |  |  |  |
|-----------------------------|---------------|---------------|--------------|--|--|--|--|--|--|--|--|--|--|
| Division 2024 2023 Variance |               |               |              |  |  |  |  |  |  |  |  |  |  |
| Administration              | \$ 5,405,080  | \$ 3,900,466  | \$ 1,504,614 |  |  |  |  |  |  |  |  |  |  |
| Golf                        | \$ 8,807,489  | \$ 8,195,866  | \$ 611,623   |  |  |  |  |  |  |  |  |  |  |
| RECenters                   | \$ 21,615,059 | \$ 19,151,546 | \$ 2,463,513 |  |  |  |  |  |  |  |  |  |  |
| Rec Activities              | \$ 2,995,295  | \$ 2,276,117  | \$ 719,178   |  |  |  |  |  |  |  |  |  |  |
| Resource                    |               |               |              |  |  |  |  |  |  |  |  |  |  |
| Management                  | \$ 2,744,853  | \$ 2,364,746  | \$ 380,107   |  |  |  |  |  |  |  |  |  |  |
| Total                       | \$ 41,567,776 | \$ 35,888,741 | \$ 5,679,035 |  |  |  |  |  |  |  |  |  |  |