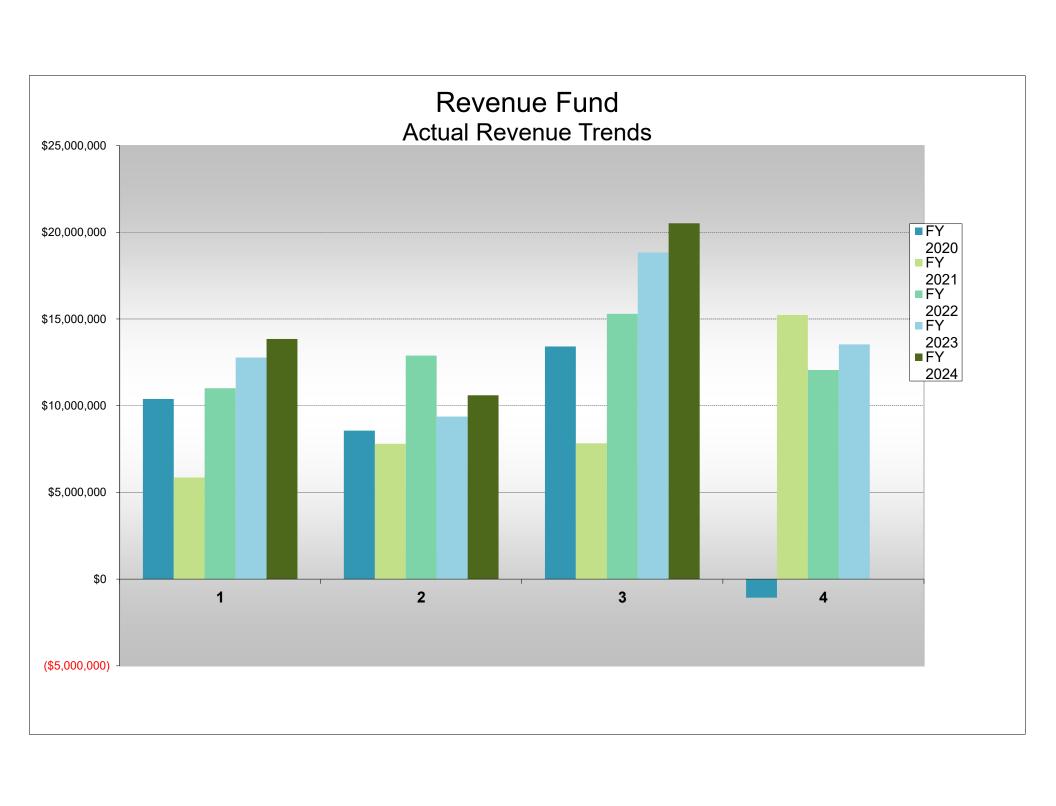

#### Revenue

The total FY 2024 third quarter revenue in the Revenue and Operating Fund (80000) is \$44,963,454. The third quarter total is \$3,977,963/9.7% higher than FY 2023 third quarter (\$40,985,491).

| Revenue                     |               |               |    |           |  |  |  |  |  |  |  |
|-----------------------------|---------------|---------------|----|-----------|--|--|--|--|--|--|--|
| Division 2024 2023 Variance |               |               |    |           |  |  |  |  |  |  |  |
| Administration              | \$ 412,916    | \$ 320,416    | \$ | 92,500    |  |  |  |  |  |  |  |
| Golf                        | \$ 11,399,887 | \$ 10,761,353 | \$ | 638,534   |  |  |  |  |  |  |  |
| RECenters                   | \$ 25,922,434 | \$ 22,140,082 | \$ | 3,782,352 |  |  |  |  |  |  |  |
| Rec Activities              | \$ 2,519,353  | \$ 3,282,444  | \$ | (763,091) |  |  |  |  |  |  |  |
| Resource                    |               |               |    |           |  |  |  |  |  |  |  |
| Management                  | \$ 4,708,864  | \$ 4,481,196  | \$ | 227,668   |  |  |  |  |  |  |  |
| Total                       | \$ 44,963,454 | \$ 40,985,491 | \$ | 3,977,963 |  |  |  |  |  |  |  |