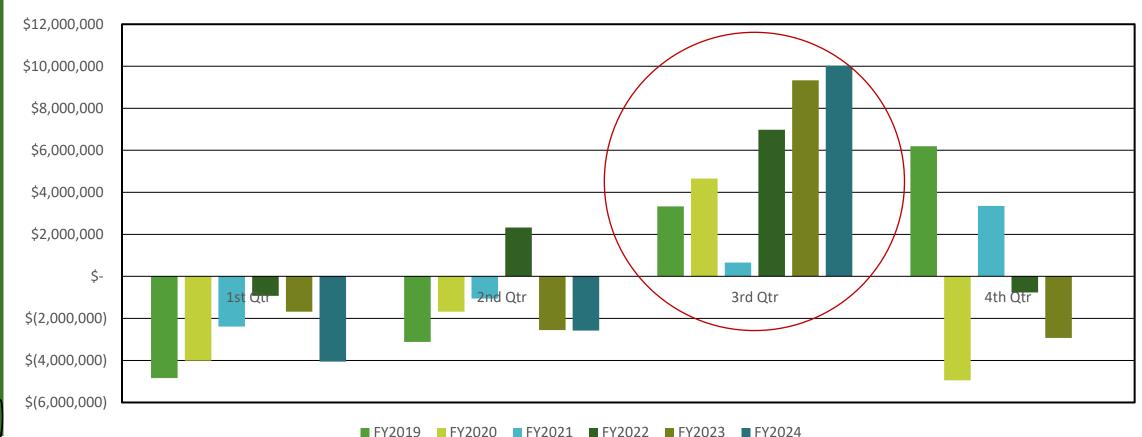

## FY 2024 REVENUE AND EXPENDITURES ANALYSIS FUND 80000 CUMULATIVE AMOUNTS BY SITE As of March 31, 2024

|                     | Category | FY2024                         |    | FY2023      |    | Variance    |
|---------------------|----------|--------------------------------|----|-------------|----|-------------|
| Administration      | Revenue  | 412,916                        |    | 320,416     |    | 92,500      |
|                     | Expense  | 5,405,080                      |    | 3,900,466   |    | 1,504,614   |
|                     | Net      | \$ (4,992,164)                 | \$ | (3,580,050) | \$ | (1,412,114) |
|                     | _        |                                |    |             |    |             |
| Golf Enterprises    | Revenue  | 11,399,887                     |    | 10,761,353  |    | 638,534     |
|                     | Expense  | 8,807,489                      |    | 8,195,866   |    | 611,623     |
|                     | Net      | \$ 2,592,398                   | \$ | 2,565,487   | \$ | 26,911      |
| RECenters           | Revenue  | 25,922,434                     |    | 22,140,082  |    | 3,782,352   |
| Receiters           | Expense  | 21,615,059                     |    | 19,151,546  |    | (525,023)   |
|                     | Net      | \$ 4,307,375                   | \$ | 2,988,536   | \$ | 4,307,375   |
|                     | Net      | \$ 4,30 <i>1</i> ,3 <i>1</i> 3 | Φ  | 2,900,000   | Φ  | 4,307,373   |
| REC Activities      | Revenue  | 2,519,353                      |    | 3,282,444   |    | (763,091)   |
|                     | Expense  | 2,995,295                      |    | 2,276,117   |    | 719,178     |
|                     | Net      | \$ (475,942)                   | \$ | 1,006,327   | \$ | (1,482,269) |
|                     |          |                                |    |             |    | _           |
| Resource Management | Revenue  | 4,708,864                      |    | 4,481,196   |    | 227,668     |
|                     | Expense  | 2,744,853                      |    | 2,364,746   |    | 380,107     |
|                     | Net      | \$ 1,964,011                   | \$ | 2,116,450   | \$ | (152,439)   |
| 0 1: 17.1           | 5        | 44,000,454                     |    | 10.005.101  |    | 0.077.000   |
| Combined Total      | Revenue  | 44,963,454                     |    | 40,985,491  |    | 3,977,963   |
|                     | Expense  | 41,567,776                     |    | 35,888,741  |    | 5,679,035   |
|                     | Net      | \$ 3,395,678                   | \$ | 5,096,750   | \$ | (1,701,072) |