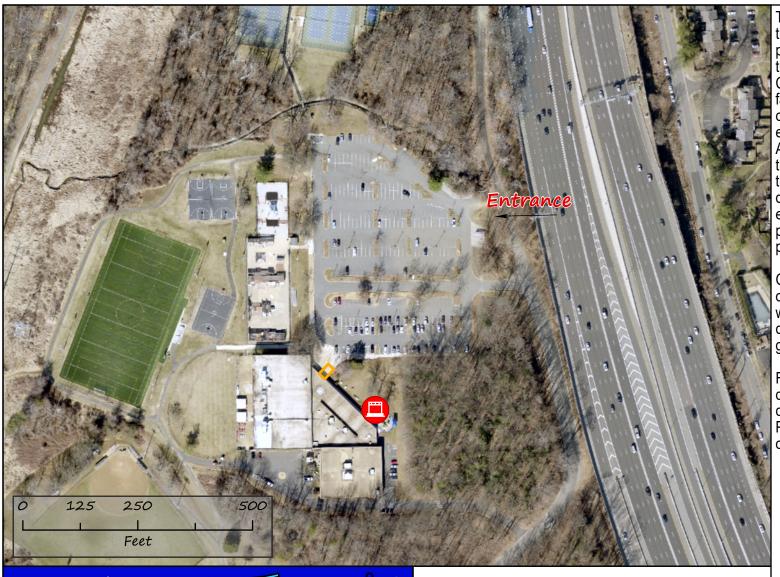

## Arts in the Parks

Wakefield Park 8100 Braddock Road, Annandale, VA 22003 (In Front of Audrey Moore Rec Center)

www.fairfaxcounty.gov/parks/performances/

April 2023