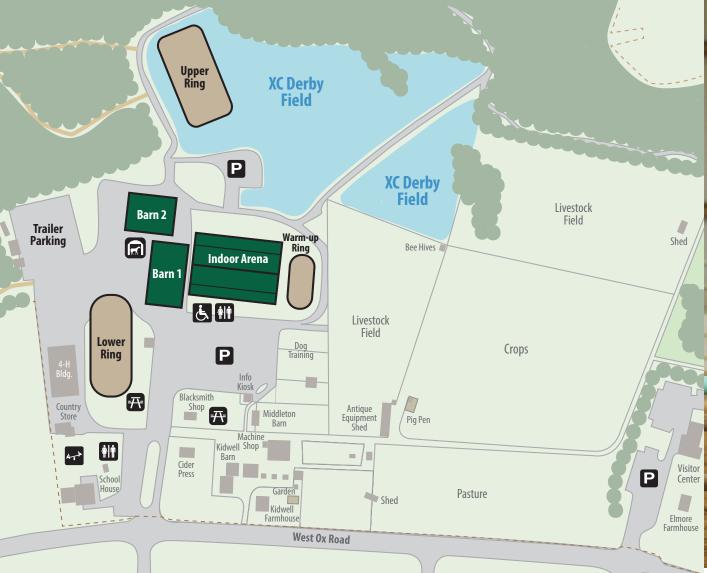

## **Directions**From I-66:

- Merge onto VA-28 N/ Sully Rd N via Exit 53 toward Dulles Airport.
- 6.42 miles merge onto McLearen Rd.
- 1 mile turn left onto Centreville Rd.
- 1 mile turn right onto West Ox Rd.
- 0.16 miles turn left into Frying Pan Farm Park.

#### From Rt 7:

- Merge onto VA-28 S/ Sully Rd S toward Dulles Airport/Centreville.
- 6.91 miles merge onto Frying Pan Rd (right lane).
- 1.30 miles turn right onto Centreville Rd.
- Take your first left onto West Ox Rd.
- 0.16 miles turn left into Frying Pan Farm Park

Two dedicated, bluestone parking areas for horse trailers. Both are easily accessible and in close proximity to the arenas and stables.