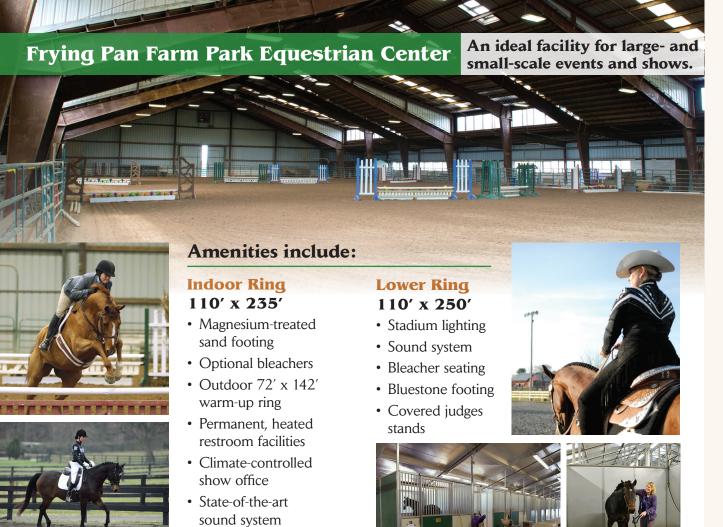

www.fairfaxcounty.gov/parks/equestrian/ FCPAEquestrian@fairfaxcounty.gov

**Phone: (703) 437-9101** Fax: (703) 437-9139

703-324-8563 TTY: Va. Relay 711

- Bluestone footing
- Excellent drainage
- · Covered judges stand
- · Bleacher seating
- Portable sound system
- Quiet, less-public setting

• Free Wi-Fi

• Easy trailer access

- Two barns with easy access to all arenas
- 150 rubber-matted stalls
- Electrical outlets at each stall
- Hot/cold wash racks with overhead heaters
- Fan ventilation and insulated roofing
- · Beverage/snack vending machines
- Eight bay entrances per barn for easy unloading
- Manure dumping in close proximity to barns
- Ample trailer parking available

## **Equestrian Equipment**

A wide array of equestrian equipment is available onsite. Calvalettis

> Schooling **Equipment**

- Stick standards
- · Basic white rails

### **Rental Equipment**

• Hunter course with flower boxes, gates and walls

• Showjumping course with flower boxes, walls and Liverpool

- Premiere equestrian standard-size Sundance Olympia dressage arena
- · Portable sound system
- Farmtek laser timing system