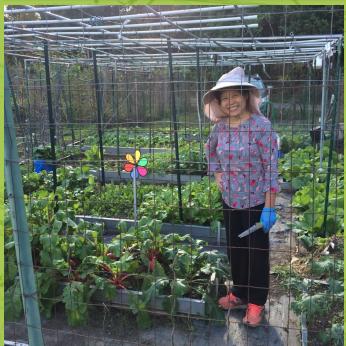

## New Small Garden Plots Now Available

- Hogge Park is offering non-renewable rentals of a 6'x9' raised bed for one season (February to November).
- Priority is given to those who live closest to Hogge Park.
- Fence and raised beds are provided and maintained by FCPA, including soil
- One year only
- Community hose is kept on site for all to use
- Community shed and tools available on site
- · Waste collection included
- \$80 per year
- · All plots are wheelchair accessible