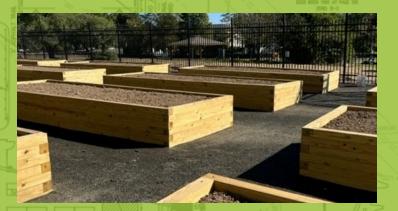

## New Small Garden Plots Now Available

- Hogge Park is offering non-renewable rentals of a 6'x9' raised bed for one season (February to November).
- Priority is given to those who live closest to Hogge Park.
- Fence and raised beds are provided and maintained by FCPA, including soil
- One year only
- Community hose is kept on site for all to use
- Community shed and tools available on site
- · Waste collection included
- \$80 per year
- · All plots are wheelchair accessible