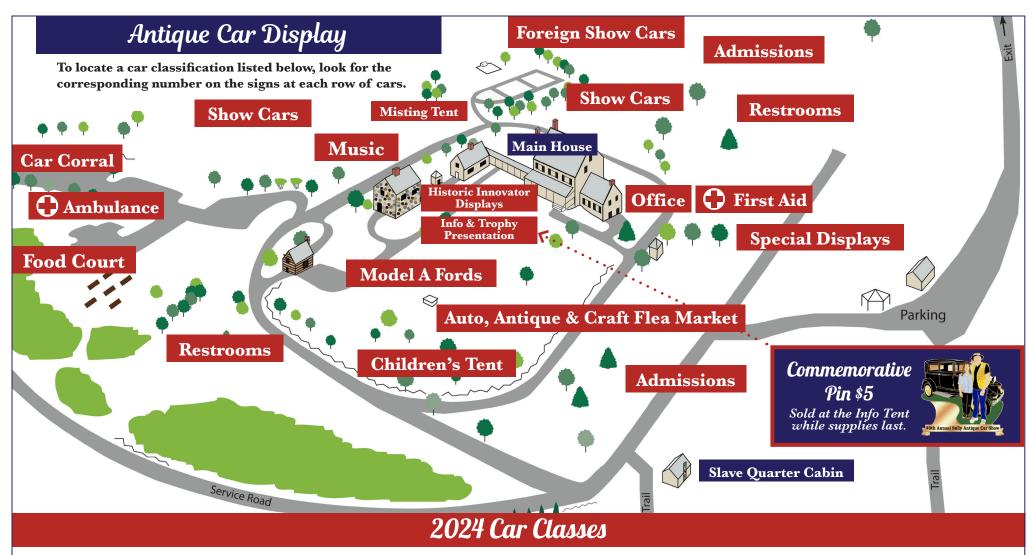

#### Trophy Presentation

(In front of the house porch) 3:00 p.m.

going Activities itique and classic car display & judging ntique and craft flea market "Car corral" Buy your dream car here. Historic Innovator Display: Learn about those that made automotive history. Explore historic house from 1794 Food Court Children's Tent