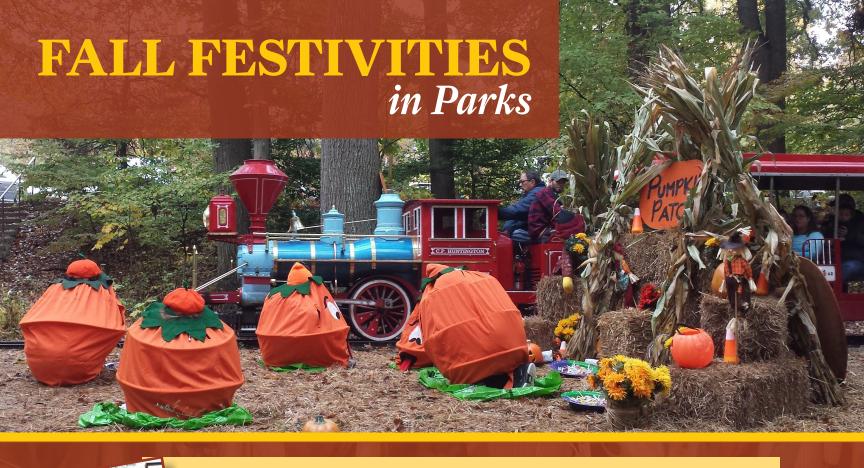

**Ghost Train Thrills** – Halloween-themed fun awaits as this family favorite pulls into the station at Burke Lake Park. Trick-or-treaters of all ages are welcome to ride the Ghost Train, paint pumpkins and enjoy other not-so-scary activities. Details are in the Events section.

**All Aboard the Turkey Train** – Enjoy Thanksgiving-themed holiday fun aboard Resources Railroad Engine # 2 at Lake Fairfax Park. See how Eastern Woodland Indians hunted and how their tools were made. Create your own Thanksgiving-themed craft. Details are in the Events section.