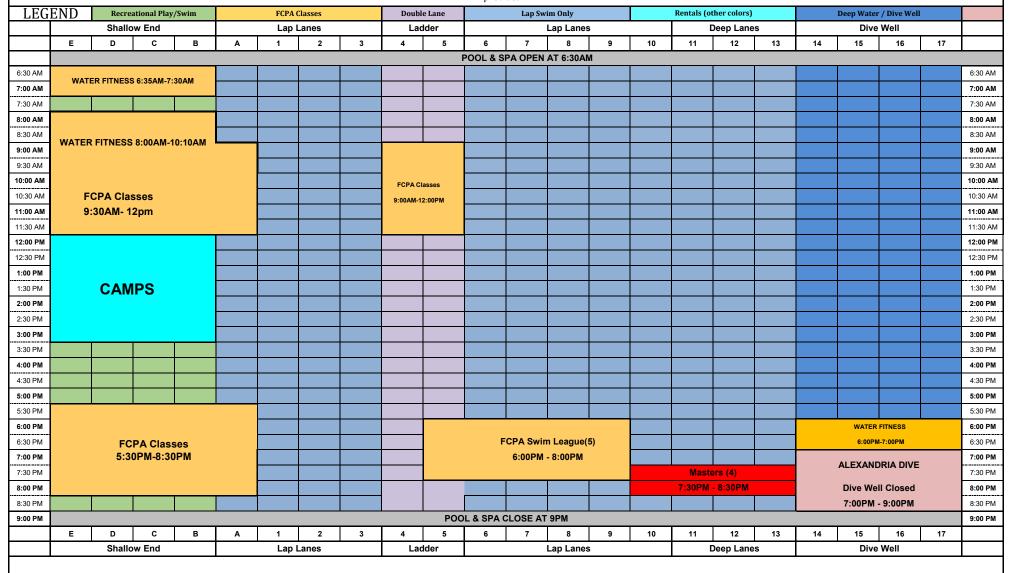

### **TUESDAY**

### 1-Jul-25

| LEG     | END_  | Recre       | ational Play | /Swim      |          | FCPA      | Classes |   | Doub     | le Lane |           | Lap Swi  | m Only    |    |    | Rentals (o | ther colors) |    |     | Deep Wate    | r / Dive Wel | 1       |         |
|---------|-------|-------------|--------------|------------|----------|-----------|---------|---|----------|---------|-----------|----------|-----------|----|----|------------|--------------|----|-----|--------------|--------------|---------|---------|
|         |       | Shallo      | w End        |            |          | Lap       | Lanes   |   | Lac      | dder    |           |          | Lap Lanes | ;  |    |            | Deep Lane    | es |     | Dive         | e Well       |         |         |
|         | E     | D           | С            | В          | Α        | 1         | 2       | 3 | 4        | 5       | 6         | 7        | 8         | 9  | 10 | 11         | 12           | 13 | 14  | 15           | 16           | 17      |         |
|         |       |             |              |            |          |           |         |   |          | - 1     | POOL & S  | PA OPEN  | AT 6:30AN | 1  |    |            |              |    |     |              |              |         |         |
| 30 AM   |       |             |              |            |          |           |         |   |          |         |           |          |           |    |    |            |              |    |     |              |              |         | 6:30 A  |
| ':00 AM |       |             |              |            |          |           |         |   |          |         |           |          |           |    |    |            |              |    |     |              |              |         | 7:00 A  |
| 7:30 AM |       |             |              |            |          |           |         |   |          |         |           |          |           |    |    |            |              |    |     |              |              |         | 7:30 A  |
| 3:00 AM |       |             |              |            |          |           |         |   |          |         |           |          |           |    |    |            |              |    | WAT | ED EITNES    | S 8:00AM -9  | -00 AM  | 8:00 A  |
| 3:30 AM | WATER | EITNESS     | 8:00AM-1     | 10.40 A M  |          |           |         |   |          |         |           |          |           |    |    |            |              |    | WAI | EK FIINES    | 3 0.00AW -3  | .UUAIVI | 8:30 A  |
| :00 AM  | WATER | CFIINESS    | o.uuAivi-i   | IU. IUAIVI |          |           |         |   |          |         |           |          |           |    |    |            |              |    |     |              |              |         | 9:00 A  |
| 9:30 AM |       |             |              |            |          |           |         |   |          |         |           |          |           |    |    |            |              |    |     |              |              |         | 9:30 A  |
| 0:00 AM |       |             |              |            |          |           |         |   | FCPA C   | lasses  |           |          |           |    |    |            |              |    |     |              |              |         | 10:00   |
| 0:30 AM | F     | CPA Cla     | sses         |            |          |           |         |   | 9:00AM-1 |         |           |          |           |    |    |            |              |    |     |              |              |         | 10:30 A |
| 1:00 AM | 9     | :30AM- 1    | 2pm          |            |          |           |         |   |          |         |           |          |           |    |    |            |              |    |     |              |              |         | 11:00   |
| 1:30 AM |       |             |              |            |          |           |         |   |          |         |           |          |           |    |    |            |              |    |     |              |              |         | 11:30   |
| 2:00 PM |       |             |              |            |          |           |         |   |          |         |           |          |           |    |    |            |              |    |     |              |              |         | 12:00 I |
| 2:30 PM |       |             |              |            |          |           |         |   |          |         |           |          |           |    |    |            |              |    |     |              | <u> </u>     |         | 12:30 I |
| :00 PM  |       |             |              |            |          |           |         |   |          |         |           |          |           |    |    |            |              |    |     |              |              |         | 1:00 P  |
| 1:30 PM |       | CAN         | IPS          |            |          |           |         |   |          |         |           |          |           |    |    | <u> </u>   | <u> </u>     |    |     | -            |              | ·       | 1:30 P  |
| 2:00 PM |       | <b>07 t</b> | •            |            |          |           |         |   |          |         |           |          |           |    |    |            |              |    |     |              |              |         | 2:00 P  |
| 2:30 PM |       |             |              |            |          |           |         |   |          |         |           |          |           |    |    |            |              |    |     | -            | -            |         | 2:30 P  |
| 3:00 PM |       |             |              |            |          |           |         |   |          |         |           |          |           |    |    |            |              |    |     |              |              |         | 3:00 P  |
| 3:30 PM |       |             |              |            |          |           |         |   |          |         |           |          |           |    |    |            | <u> </u>     |    |     | -            |              |         | 3:30 P  |
| 1:00 PM |       |             |              |            |          |           |         |   |          |         |           |          |           |    |    |            |              |    |     |              |              |         | 4:00 P  |
| 1:30 PM |       |             |              |            |          |           |         |   | <b></b>  |         |           |          |           |    |    | <u> </u>   | <u> </u>     |    |     | -            |              |         | 4:30 P  |
| 5:00 PM |       |             |              |            |          |           |         |   |          |         |           |          |           |    |    | J&N        | Swim (3)     |    |     |              |              |         | 5:00 P  |
| 5:30 PM |       |             |              |            |          |           |         |   |          |         |           |          |           |    |    |            | M-6:00PM     |    |     |              |              |         | 5:30 P  |
| 6:00 PM |       |             |              |            |          |           |         |   |          |         |           |          |           |    |    | J&M S      | Swim (4)     |    |     | <del> </del> | <del> </del> |         | 6:00 P  |
| 6:30 PM |       | FO          | PA Class     | 202        |          |           |         |   |          |         | F         | CPA Swin | League(   | 5) |    |            | - 7:00PM     |    |     |              |              |         | 6:30 F  |
| 7:00 PM |       |             | 0PM-8:30     |            |          |           |         |   |          |         |           | 6:00PM   | 8:00PM    |    |    |            |              |    |     | <del> </del> | <del> </del> |         | 7:00 P  |
| 7:30 PM |       |             |              |            |          | FCPA Clas | ses     | L |          |         | 1         |          |           |    |    | Mast       | ers (4)      |    |     |              |              |         | 7:30 P  |
| 3:00 PM |       |             |              |            |          | 7:30PM-8: |         |   |          |         |           |          |           |    |    |            | - 8:30PM     |    |     | <del> </del> | 1            |         | 8:00 P  |
| 3:30 PM |       |             |              |            |          |           |         |   |          |         |           |          |           |    |    |            |              |    |     |              |              |         | 8:30 P  |
| 9:00 PM |       |             |              |            |          |           |         |   |          | POC     | L & SPA ( | CLOSE AT | 9PM       |    |    |            |              |    |     |              |              |         | 9:00 P  |
|         | E     | D           | С            | В          | А        | 1         | 2       | 3 | 4        | 5       | 6         | 7        | 8         | 9  | 10 | 11         | 12           | 13 | 14  | 15           | 16           | 17      | 1       |
| -       |       |             | w End        | 1          | <b> </b> |           | Lanes   |   |          | dder    | 1         |          | Lap Lanes |    | 1  |            | Deep Lane    |    | 1   | <u> </u>     | e Well       | 1       | +       |