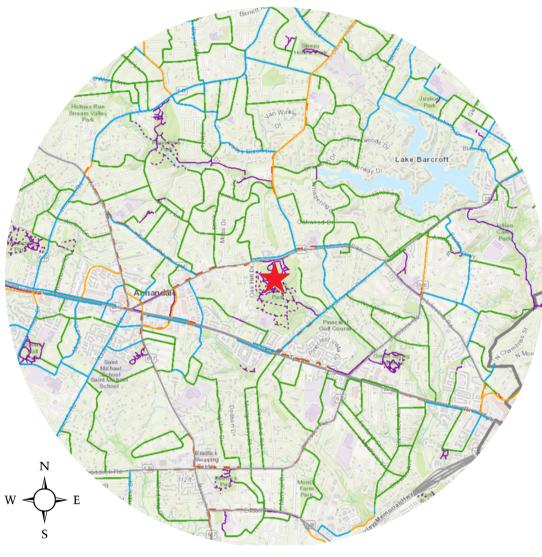

## **BIKE TO MARKET!**

Annandale Farmers Market Thursdays, 8 a.m. – 12 p.m.

## **Bicycling Routes**

- Most Comfortable
- Somewhat Comfortable
- Less Comfortable
- Use Caution

Trails (Shared Use Paths)

- Primary
- Secondary
- -- Natural Surface
- Bikeable Sidewalk

For an interactive bike map and route descriptions, visit

https://www.fairfaxcounty.gov/transportation/bike/map
Type '6621 Columbia Pike' into the address search to locate the
Annandale Farmers Market.

To learn about bike safety, commuting routes, and more, visit <a href="https://fabb-bikes.org">https://fabb-bikes.org</a>