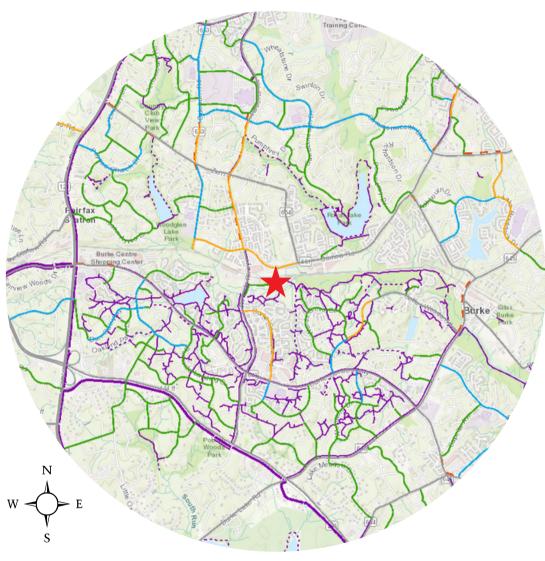

## **Bicycling Routes**

- Most Comfortable
- Somewhat Comfortable
- Less Comfortable
- Use Caution

Trails (Shared Use Paths)

- Primary
- Secondary
- -- Natural Surface
- Bikeable Sidewalk

For an interactive bike map and route descriptions, visit

https://www.fairfaxcounty.gov/transportation/bike/map

Type '10399 Premier Court' into the address search to locate the

Burke Farmers Market.

To learn about bike safety, commuting routes, and more, visit <a href="https://fabb-bikes.org">https://fabb-bikes.org</a>